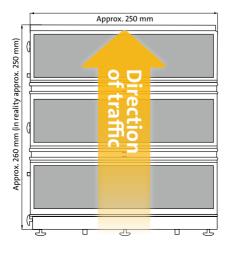

### Start & finish

When installing the matting, start in the centre and work out towards the sides. Ensure that the mat is big enough by laying it over the area to be covered, leaving a generous overlap on all sides. Then mark the cutting edges and cut to size with the safety knife. The result couldn't look or fit better! **TIP:** To avoid shrinkage (in the event of significant temperature fluctuations, for example), complete the installation by bonding the modules to the floor.