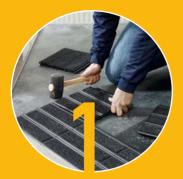

### Installation

Make sure the floor is level and clean
Use a rubber hammer to connect the units together

### Connection

Simply connect the required number of tiles together to cover the floor with the CONNECT system. Use a rubber hammer to secure up the joins if necessary. No other tools are required.