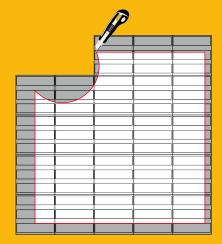

### Start & finish

When installing the matting, start in the centre and work out towards the sides. Ensure that the mat is big enough by laying it over the area to be covered, leaving a generous overlap on all sides. Then mark the cutting edges and cut to size with the safety knife. The result couldn't look or fit better! **TIP:** To avoid shrinkage (in the event of significant temperature fluctuations, for example), complete the installation by bonding the modules to the floor.