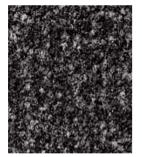

### Maximus

Grey mottled 81.03

Black mottled 81.01

Brown mottled 81.04

Blue single colour 80.06

Maximus is made from tufted velour with a pile weight of 1000 g/m<sup>2</sup>. It is dimensionally stable, abrasion-proof, achieves optimum cleaning performance and absorbs high levels of moisture.