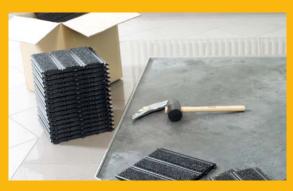

### Easy to store

The mats are delivered stacked in boxes, each of which will cover an area of 1 m<sup>2</sup>
 Storage without sacrificing space

### Delivery

CONNECT modules are delivered in boxes (1 box = 16 modules =  $1 \text{ m}^2$ ). They are stacked to save space, so that any items you do not use can easily be put into storage until a later date.