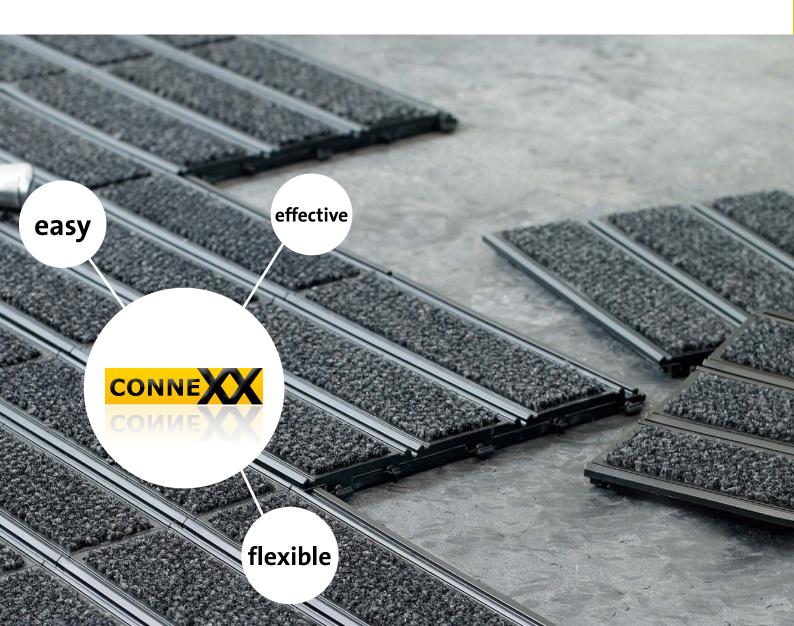

# Easy – Effective – Flexible

First impressions count, so protect your entrance area with the new CONNEXX CONNECT matting system. Keep floors looking clean and tidy and don't give dirt a chance!

CONNEXX offers easy, clean and flexible system solutions for every entrance area. With minimum effort, the clean-off zone can be overlaid with modules designed to blend perfectly with their surroundings. The safety knife makes easy work of cutting, enabling the personal touch to be added in no time at all, CONNECT can be installed into any shaped matwell or entrance area just using a safety knife straight edge and rubber hammer.

Dirt remains trapped within the matting keeping the inside as clean as possible. This is CONNECT easy - effective - flexible.

Coarse dirt is caught in the gaps whilst the inserts absorb moisture and residual dirt.