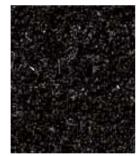

### Maximus

Grey mottled 81.03

Black mottled 81.01

Brown mottled 81.04

Blue single colour 80.06

Maximus is made from tufted velour with a pile weight of 1000 g/m<sup>2</sup>. It is dimensionally stable, abrasion-proof, achieves optimum cleaning performance and absorbs high levels of moisture.