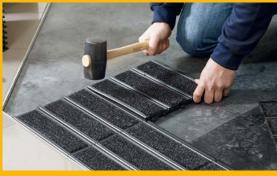

### Installation

Make sure the floor is level and clean
Use a rubber hammer to connect the units together

### Connection

Simply connect the required number of tiles together to cover the floor with the CONNECT system. Use a rubber hammer to secure up the joins if necessary. No other tools are required.