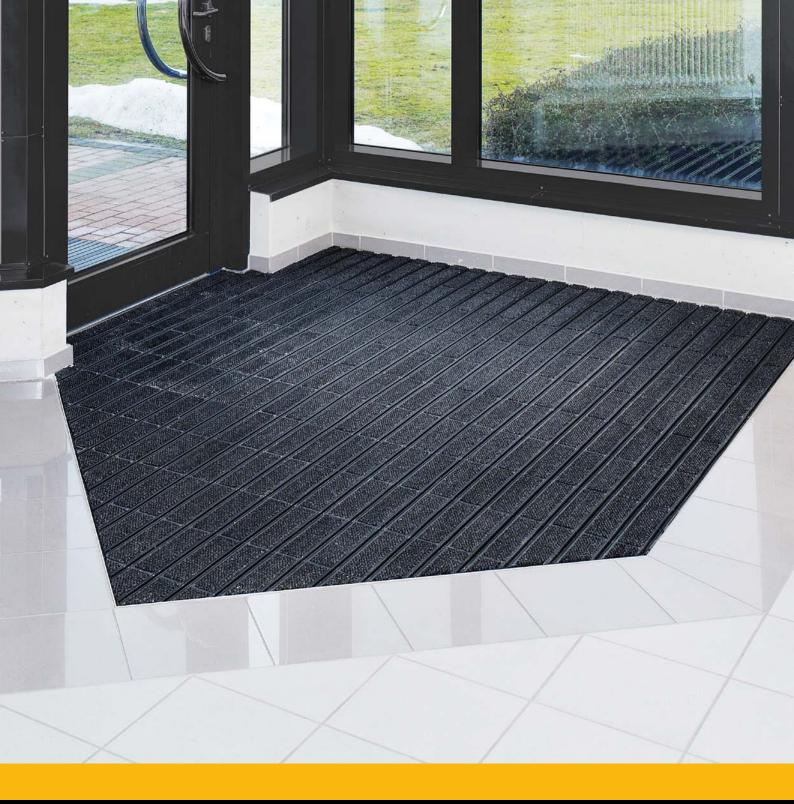

# Easy – Effective – Flexible

First impressions count, so protect your entrance area with the new CONNEXX CONNECT matting system. Keep floors looking clean and tidy and don't give dirt a chance!

CONNEXX offers easy, clean and flexible system solutions for every entrance area. With minimum effort, the clean-off zone can be overlaid with modules designed to blend perfectly with their surroundings. The safety knife makes easy work of cutting, enabling the personal touch to be added in no time at all, CONNECT can be installed into any shaped matwell or entrance area just using a safety knife straight edge and rubber hammer.

Dirt remains trapped within the matting keeping the inside as clean as possible. This is CONNECT easy - effective - flexible.

Coarse dirt is caught in the gaps whilst the inserts absorb moisture and residual dirt.