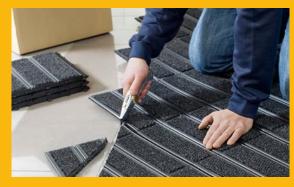

### Make it your very own

Use a sharp knife to cut out custom shapes
 Simply cut off any excess modules

### Taking shape

Use a straight edge and a sharp knife (safety knife) to cut the CONNECT modules to the required shape. Simply cut off excess matting and adapt the clean-off zone to the shape of the installation frame.