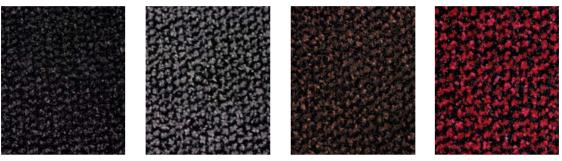

### Focus

Anthracite 25.01

Grey 25.02

Brown 25.03

Red 25.04

Focus is a durable clean-off floor covering with a perfect dual-fibre cleaning structure (pile weight 1.030 g/m<sup>2</sup>). It is suitable for areas of buildings with very high footfall. The coarse fibre brushes away dirt; the fine fibre absorbs moisture.