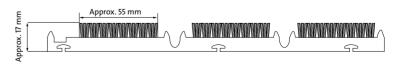

Dirt remains trapped within the matting keeping the inside as clean as possible. This is CONNECT easy - effective - flexible.

Coarse dirt is caught in the gaps whilst the inserts absorb moisture and residual dirt.

### Focus

Anthracite 25.01

Grey 25.02

Brown 25.03

Red 25.04

Focus is a durable clean-off floor covering with a perfect dual-fibre cleaning structure (pile weight 1.030 g/m<sup>2</sup>). It is suitable for areas of buildings with very high footfall. The coarse fibre brushes away dirt; the fine fibre absorbs moisture.

The substrate material of the modular CONNECT modules is made from soft PVC (black matt). Each module has three panels for Focus or Maximus type inserts.