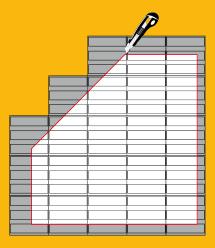

### Taking shape

Use a straight edge and a sharp knife (safety knife) to cut the CONNECT modules to the required shape. Simply cut off excess matting and adapt the clean-off zone to the shape of the installation frame.

### Start & finish

When installing the matting, start in the centre and work out towards the sides. Ensure that the mat is big enough by laying it over the area to be covered, leaving a generous overlap on all sides. Then mark the cutting edges and cut to size with the safety knife. The result couldn't look or fit better! **TIP:** To avoid shrinkage (in the event of significant temperature fluctuations, for example), complete the installation by bonding the modules to the floor.