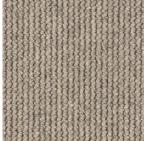

## Premium Wool.

Dawson Falls, an exquisite 100% New Zealand wool carpet that elevates the classic wool to a chunkier, more comfortable texture with a contemporary flair.

SCAN QR CODE

Canyon 5417

Sunlit 5454

Serenity 5447

Summit 5445

Cascade 5423

Frosted 5488 Harmony 5411

Mist 5428