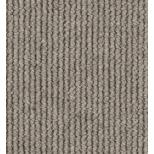

## Premium Wool.

Dawson Falls, an exquisite 100% New Zealand wool carpet that elevates the classic wool to a chunkier, more comfortable texture with a contemporary flair.

SCAN QR CODE

Canyon 5417

Sunlit 5454

Serenity 5447

Summit 5445

Cascade 5423

Frosted 5488 Harmony 5411

Mist 5428