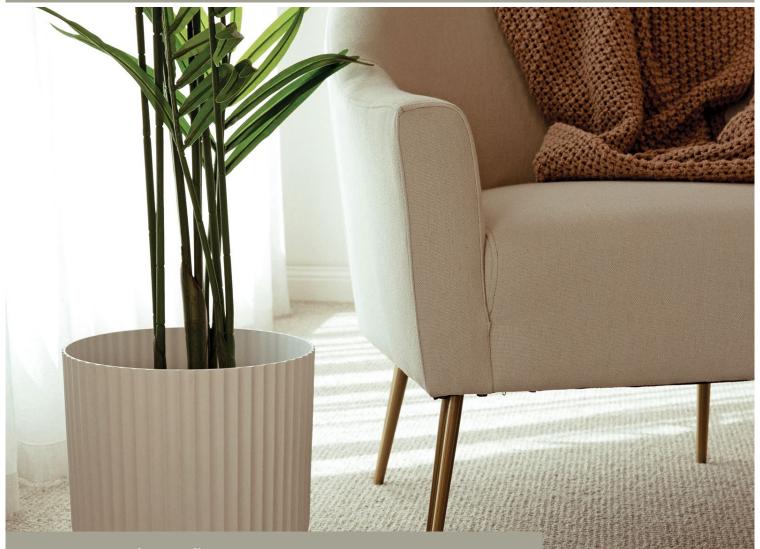

## Premium Wool.

Dawson Falls, an exquisite 100% New Zealand wool carpet that elevates the classic wool to a chunkier, more comfortable texture with a contemporary flair.

#### Timeless Elegance.

Designed with a classic, geometric pattern and a thoughtfully curated organic colour palette. Dawson Falls seamlessly enhances any interior aesthetic, embodying on-trend simplicity

## Refined Heathered Colours.

The sophisticated heathered colours, paired with a subtle low sheen unique to wool, impart an air of undeniable elegance and practicality, making it a perfect choice for the modern home

#### Manufactured in Australia

Dawson Falls is meticulously crafted by an Australian-owned and operated company, ensuring quality and authenticity in every thread.