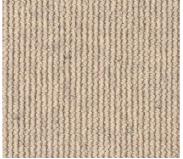

## Premium Wool.

Dawson Falls, an exquisite 100% New Zealand wool carpet that elevates the classic wool to a chunkier, more comfortable texture with a contemporary flair.

#### Timeless Elegance.

Designed with a classic, geometric pattern and a thoughtfully curated organic colour palette. Dawson Falls seamlessly enhances any interior aesthetic, embodying on-trend simplicity

## Refined Heathered Colours.

The sophisticated heathered colours, paired with a subtle low sheen unique to wool, impart an air of undeniable elegance and practicality, making it a perfect choice for the modern home