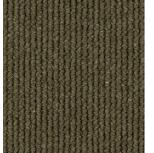

## Premium Wool.

Dawson Falls, an exquisite 100% New Zealand wool carpet that elevates the classic wool to a chunkier, more comfortable texture with a contemporary flair.

#### Timeless Elegance.

Designed with a classic, geometric pattern and a thoughtfully curated organic colour palette. Dawson Falls seamlessly enhances any interior aesthetic, embodying on-trend simplicity

## Refined Heathered Colours.

The sophisticated heathered colours, paired with a subtle low sheen unique to wool, impart an air of undeniable elegance and practicality, making it a perfect choice for the modern home