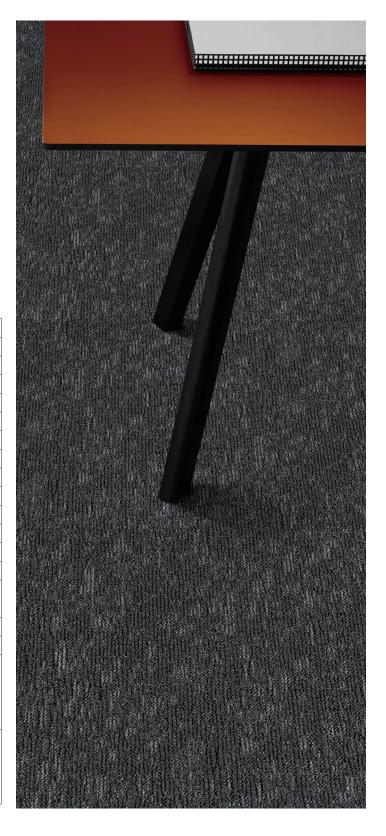

| Greentag                                          |
|                                    | Cradle to Cradle Silver Certified                 |
| Recyclability                      | 100% recyclable                                   |
| Materials                          | Does not contain PVC, Phthalates, or PBD/PBDE     |
| Recycled Content:                  |                                                   |
| - Total Recycled Content by Weight | 23.5%                                             |
| - Pre-consumer                     | 47.0%                                             |
| - Post-consumer                    | 47.0%                                             |
| Installation Options               | ↑ → ↑ ↑   → ↑ ↑ ↑   quarter turn brick            |