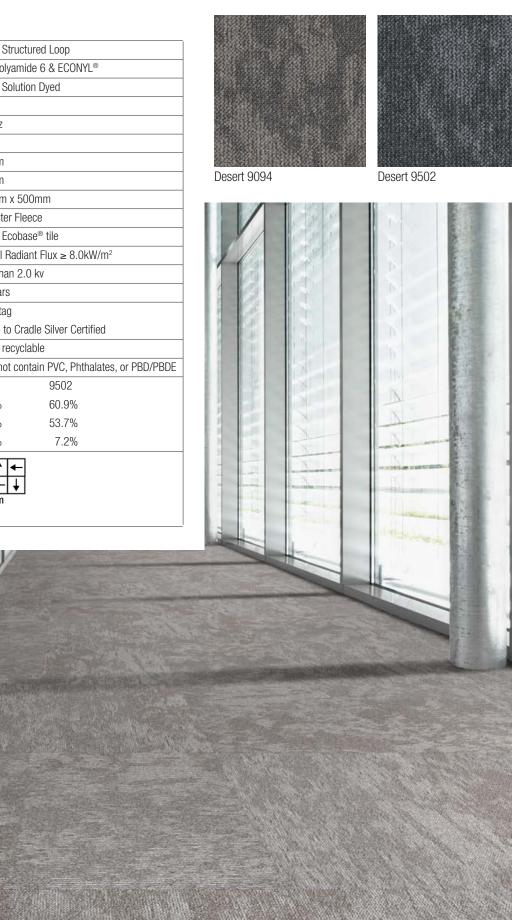

## Specifications

| Construction                       | Tufted Structured Loop                                                             |
|------------------------------------|------------------------------------------------------------------------------------|
| Fibre                              | BCF Polyamide 6 & ECONYL®                                                          |
| Dye Method                         | 100% Solution Dyed                                                                 |
| Pattern Repeat                     | None                                                                               |
| Tufted Weight                      | 17.4oz                                                                             |
| Gauge                              | 1/10"                                                                              |
| Finished Pile Thickness            | 3.2mm                                                                              |
| Total Thickness                    | 6.0mm                                                                              |
| Product Size                       | 500mm x 500mm                                                                      |
| Primary Backing                    | Polyester Fleece                                                                   |
| Secondary Backing                  | Desso Ecobase® tile                                                                |
| ISO 9239.1: 2010 Fire Test         | Critical Radiant Flux $\ge 8.0$ kW/m <sup>2</sup>                                  |
| Electrostatic Propensity           | Less than 2.0 kv                                                                   |
| Warranty                           | 10 Years                                                                           |
| Environmental                      | Greentag                                                                           |
|                                    | Cradle to Cradle Silver Certified                                                  |
| Recyclability                      | 100% recyclable                                                                    |
| Materials                          | Does not contain PVC, Phthalates, or PBD/PBDE                                      |
| Recycled Content:                  | 9094 9502                                                                          |
| - Total Recycled Content by Weight | 54.5% 60.9%                                                                        |
| - Pre-consumer                     | 50.5% 53.7%                                                                        |
| - Post-consumer                    | 4.0% 7.2%                                                                          |
| Installation Options               | $\rightarrow \uparrow \leftarrow$<br>$\rightarrow \leftarrow \downarrow$<br>random |