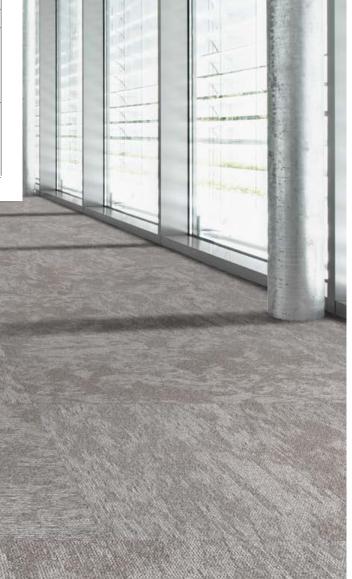

|
|                                    | Cradle to Cradle Silver Certified                     |
| Recyclability                      | 100% recyclable                                       |
| Materials                          | Does not contain PVC, Phthalates, or PBD/PBDE         |
| Recycled Content:                  | 9094 9502                                             |
| - Total Recycled Content by Weight | 54.5% 60.9%                                           |
| - Pre-consumer                     | 50.5% 53.7%                                           |
| - Post-consumer                    | 4.0% 7.2%                                             |
| Installation Options               | $\begin{array}{c ccccccccccccccccccccccccccccccccccc$ |





Desert 9094

Desert 9502