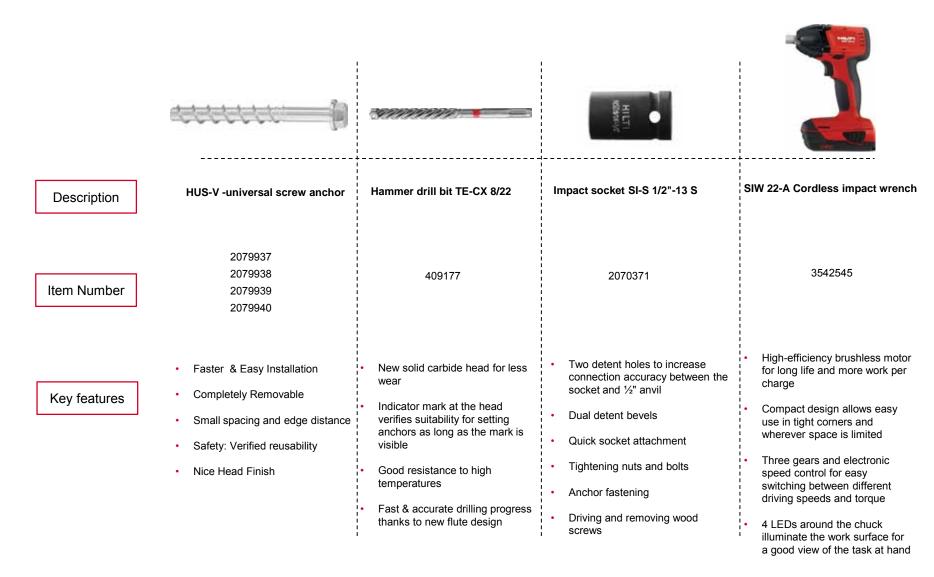

ing time allows greater flexibility during installation</li> <li>Renovation / upgrades with post-installed rebar's</li> </ul> | <ul> <li>Fast, easy foil pack loading</li> <li>Minimal mortar dripping after pressure release</li> <li>Ruggedly built to withstand tough jobsite conditions</li> <li>Well balanced for better handling</li> <li>High efficiency even at low temperatures</li> </ul> | <ul> <li>Solid carbide head for top<br/>performance, maximum reliability<br/>and less jamming when hitting<br/>rebar</li> <li>Heat-treated flute for less wear,<br/>ductile core for robustness</li> <li>Drill bit head embedded on four<br/>sides for maximum durability and<br/>longer life</li> <li>Wear indicator mark for<br/>estimation of wear</li> </ul> |





## **Mechanical anchor for Dincel wall Bracing**