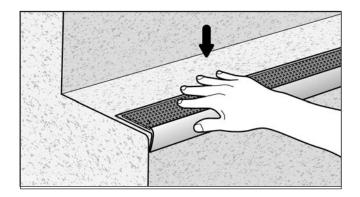

#### Step 4

• Install by placing the Insert into the nosing and pressing into place without undue stretching.