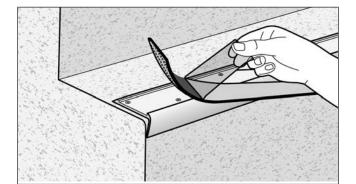

#### 16.11.2018

• Precut the Insert to your required length.

• Remove the adhesive backing liner from the Tredsafe Insert.