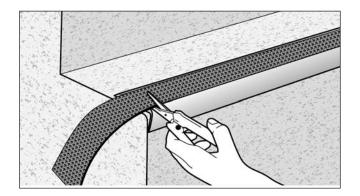

#### 16.11.2018

• Precut the Insert to your required length.

• Remove the adhesive backing liner from the Tredsafe Insert.