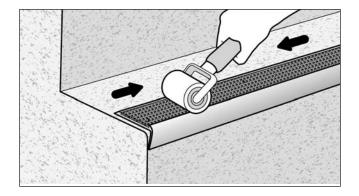

#### Step 5

- Once in place, roll over the Insert to ensure consistent adhesion and a secure bond.
- Please take care not to stretch the Insert when rolling.

Installation is now complete.