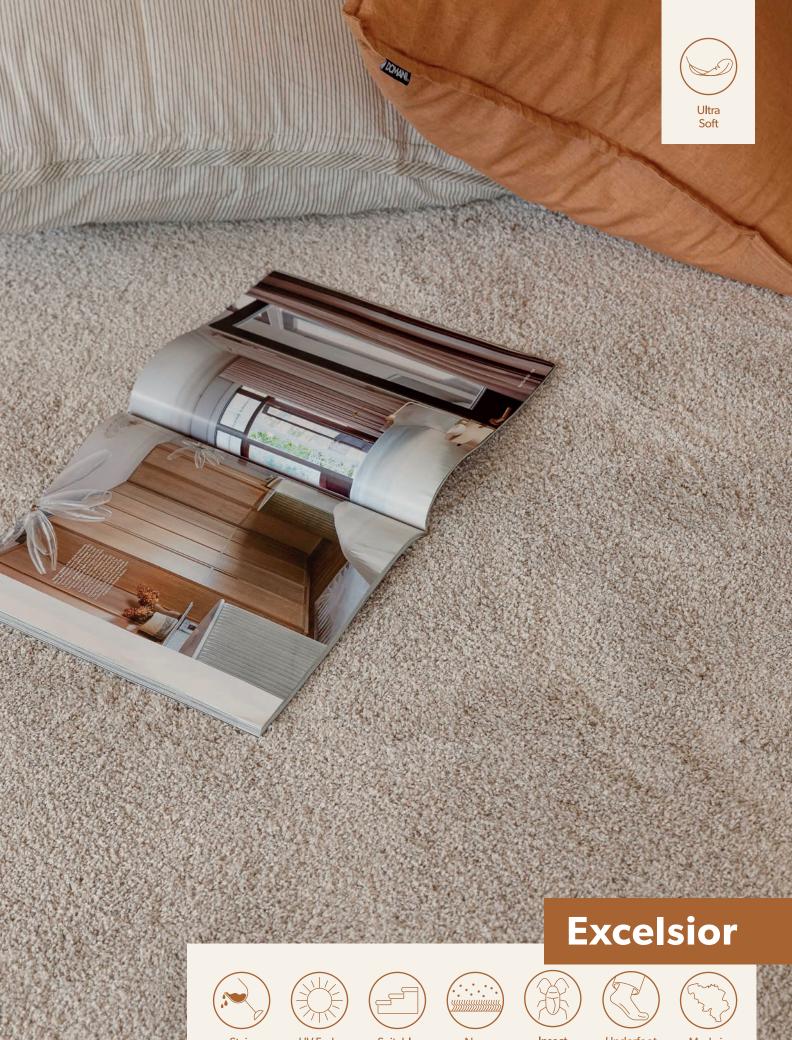

## **Excelsior** — Unparalleled softnes s

The ultimate in luxury and comfort. Once you experience the softness of Excelsior, you'll never want to leave home. With Jacobsen Excelsior Soft Touch cut pile carpet you no longer have to choose between value, style and function.

Made in Belgium, this luxurious carpet is designed to give you the best of everything. It has been constructed to be incredibly soft as well as utilising the best carpet manufacturing technology to create a carpet that is durable, won't pill, fade or stain. You will want to take your shoes off the moment you walk through the door just to experience the luxury of this special range.

Made from piece-dyed nylon, and continuous filament yarn construction, Jacobsen Excelsior Soft Touch cut pile carpet is easy to maintain, won't pill or shed and because of the unique dying process and fibre make up, it is both fade and stain resistant making it a practical choice for busy households.