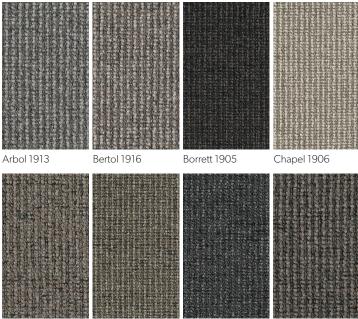

Hanok 1917 Orri 1901 Sheoak 1908

Solvay 1915

## **Specifications**

| Range Name                  | Langhorne Hut                                                                 |
|-----------------------------|-------------------------------------------------------------------------------|
| Description                 | Textured Tufted Loop Pile                                                     |
| Pile Content                | 100% BCF Solution Dyed Nylon                                                  |
| Gauge                       | 1/10″                                                                         |
| Total Pile Weight           | 1020g/m2 (30oz/yd2)                                                           |
| Pile Height                 | High: 6.0mm ± 1mm   Low: