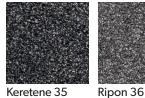

## Description

| Product Name       | Meadowbank                                                                                                   |
|--------------------|--------------------------------------------------------------------------------------------------------------|
| Carpet Description | Cut Pile Twist                                                                                               |
| Construction       | Tufted                                                                                                       |
| Width              | 3.66 metres (12ft. Broadloom)                                                                                |
| Pile Content       | 100% Solution Dyed Nylon                                                                                     |
| Rating             | ACCS Res. Extra Heavy Duty + Stairs - 6 Stars<br>ACCS Contract Medium Duty + Stairs - 2 Stars<br>ECS Level 4 |