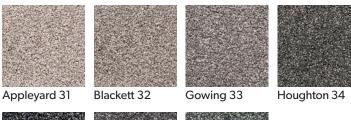

## Description

| Product Name       | Meadowbank                                                                                                   |
|--------------------|--------------------------------------------------------------------------------------------------------------|
| Carpet Description | Cut Pile Twist                                                                                               |
| Construction       | Tufted                                                                                                       |
| Width              | 3.66 metres (12ft. Broadloom)                                                                                |
| Pile Content       | 100% Solution Dyed Nylon                                                                                     |
| Rating             | ACCS Res. Extra Heavy Duty + Stairs - 6 Stars<br>ACCS Contract Medium Duty + Stairs - 2 Stars<br>ECS Level 4 |