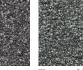

## Description

| Product Name       | Meadowbank                                                                                                   |
|--------------------|--------------------------------------------------------------------------------------------------------------|
| Carpet Description | Cut Pile Twist                                                                                               |
| Construction       | Tufted                                                                                                       |
| Width              | 3.66 metres (12ft. Broadloom)                                                                                |
| Pile Content       | 100% Solution Dyed Nylon                                                                                     |
| Rating             | ACCS Res. Extra Heavy Duty + Stairs - 6 Stars<br>ACCS Contract Medium Duty + Stairs - 2 Stars<br>ECS Level 4 |