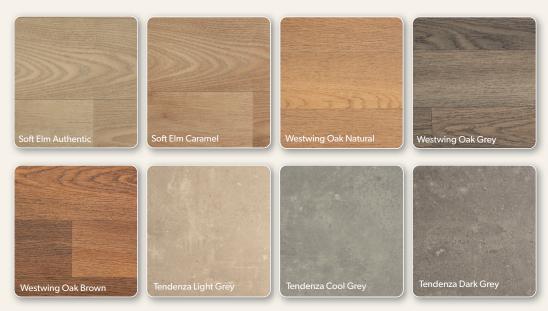

ommercial traffic areas
- NZ Building Code E3 Acceptable solution
- Low VOC emissions

#### **Specifications**

| Range Name:      | Traffic 200                                         |
|------------------|-----------------------------------------------------|
| Size (W*L*T):    | 2m x 24m x 2mm<br>4m x 24m x 2mm                    |
| Wear Layer:      | 0.4mm                                               |
| Construction:    | Heterogeneous vinyl                                 |
| Slip Resistance: | AS 4586:2013 - SRV 33                               |
| Acoustic Rating: | ΔLW 13dB                                            |
| Light Fastness:  | ≥6                                                  |
| Warranty:        | 15 years residential use<br>10 years commercial use |

#### Range