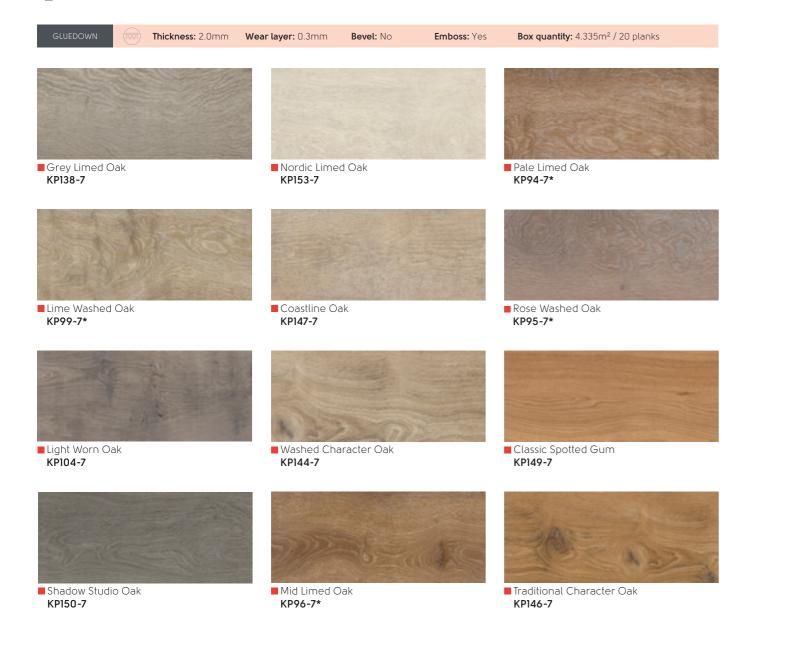

Choose your design

Every plank in the Knight Tile woods collection has been designed to reflect the authentic grain detail and intrinsic characteristics of natural timbers.

### Oak

These boards were hand selected as a trusted raw material and canvas to work with. The objective was to create an even, non-tonal visual across the floor, while retaining the much-loved characteristics of the natural, prime timber. The light speckling seen within the tight grains occurs due to the rapid dehydration of the boards once felled. We then hand applied coloured oils to produce on-trend colours to complement the existing range.