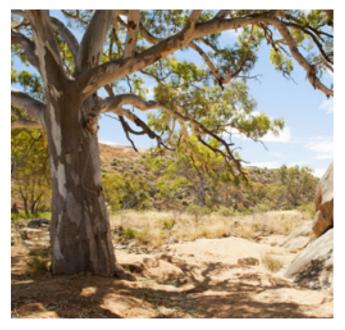

### Spotted Gum

The Spotted Gum tree flourishes in coastal areas along the eastern seaboard of Australia, ranging from the mountains of the Great Dividing Range to the sunshine coast of Queensland. Large amounts of sapwood can be seen within the boards and this adds to the blend of features that make the product so distinctive. Even when coloured, the sap creates a tonal plank that will work in all interiors.