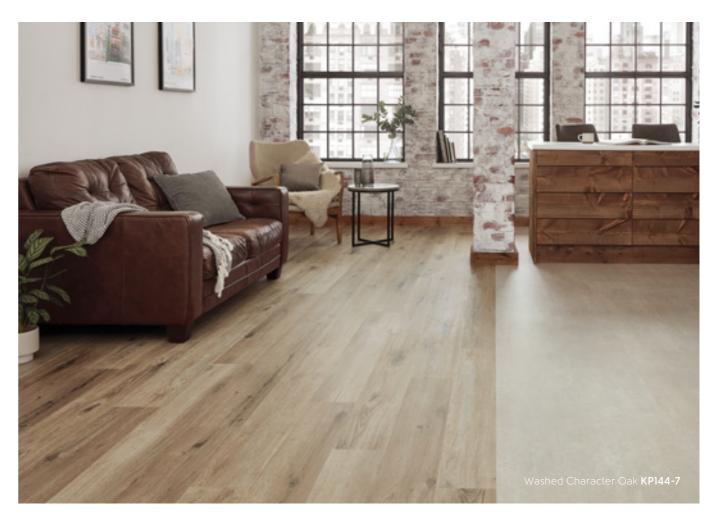

### Oak

These boards were hand selected as a trusted raw material and canvas to work with. The objective was to create an even, non-tonal visual across the floor, while retaining the much-loved characteristics of the natural, prime timber. The light speckling seen within the tight grains occurs due to the rapid dehydration of the boards once felled. We then hand applied coloured oils to produce on-trend colours to complement the existing range.