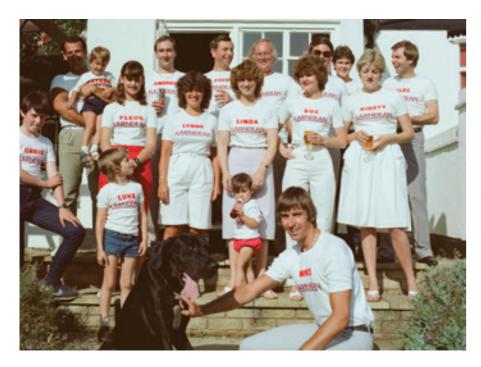

#### It all began in 1973 when a former flooring installer created a small business from his family home.

With the belief that luxury vinyl flooring shouldn't just be practical, it needed to be beautiful as well, Karndean was formed. The team set out to travel the world, seeking inspiration from natural materials for what are now the most realistic luxury vinyl flooring products on the market.

The Karndean team worked out of that house for several years with the family's trusty dog Smokey, the Great Dane who is still present on Karndean's logo today. For the family and Karndean's early employees – many who are still working with us today - these years bring back many fond memories.