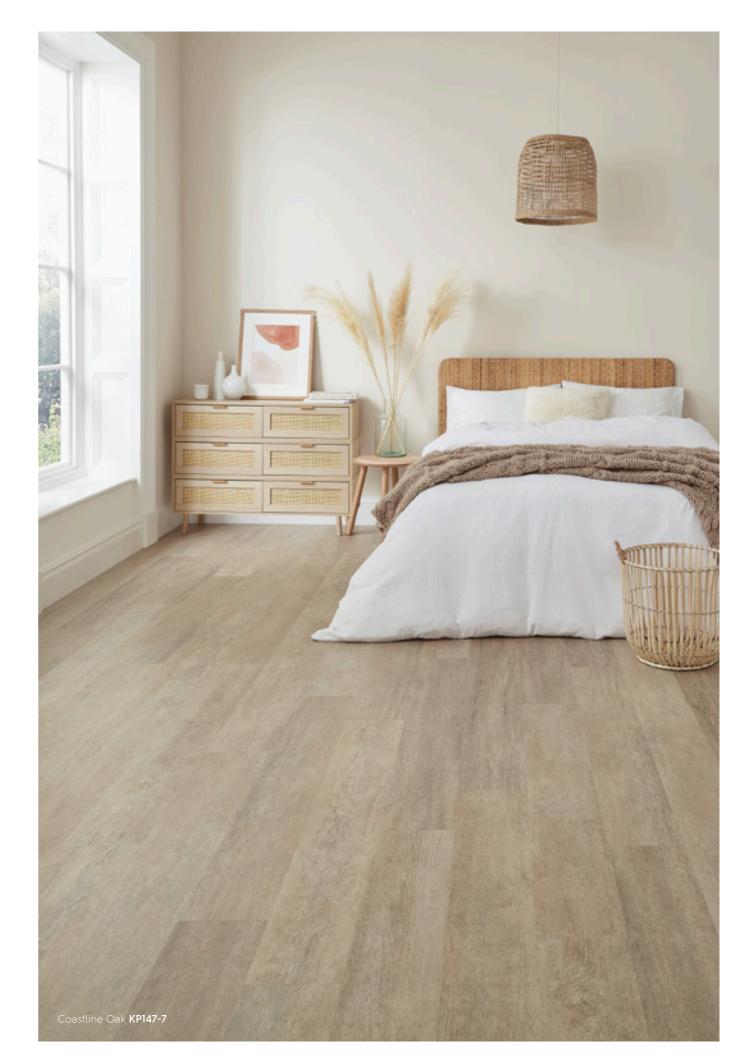

### Oak

These boards were hand selected as a trusted raw material and canvas to work with. The objective was to create an even, non-tonal visual across the floor, while retaining the much-loved characteristics of the natural, prime timber. The light speckling seen within the tight grains occurs due to the rapid dehydration of the boards once felled. We then hand applied coloured oils to produce on-trend colours to complement the existing range.