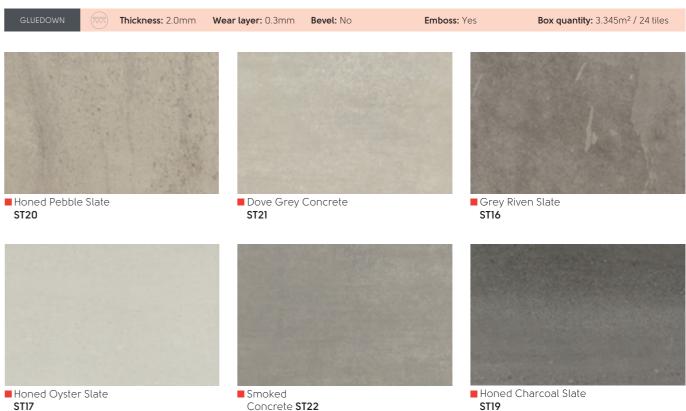

## Knight Tile Stones

The Knight Tile stones collection provides a choice of six on-trend flooring designs. Just like our wood collection, these beautiful tiles have been inspired by natural materials. These versatile choices feature a lightly textured surface that enhances their authentic appearance.

(7777) 304.8mm x 457.2mm

Honed Oyster Slate ST17

Concrete ST22

\*It's crucial to remember that 'high variation' is an intentional design element, adding visual intrigue to your floor by emulating the complexity of the natural world. While all our products exhibit variations (a premium feature that enhances the authenticity of Karndean products), our High Variation designs have been specifically identified by our Product Team for their exceptionally pronounced differences in shade, colour, texture, and pattern among individual planks. This sets them apart from other brands, which often provide more predictable and straightforward patterns.

### Concrete

Our designers experimented with different colouring techniques to transform the classic, neutral design into an incredibly versatile, contemporary set of concrete look tiles. Each colour option highlights different features contained within the design, and the tonal shift within the individual tiles creates a visually appealing palette. The result is an attractive product that adds a new warmth and elegance to a solid industrial material.