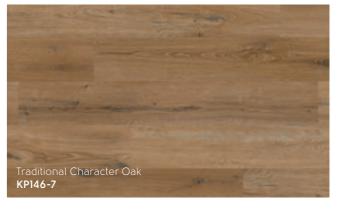

### Oak

These boards were hand selected as a trusted raw material and canvas to work with. The objective was to create an even, non-tonal visual across the floor, while retaining the much-loved characteristics of the natural, prime timber. The light speckling seen within the tight grains occurs due to the rapid dehydration of the boards once felled. We then hand applied coloured oils to produce on-trend colours to complement the existing range.