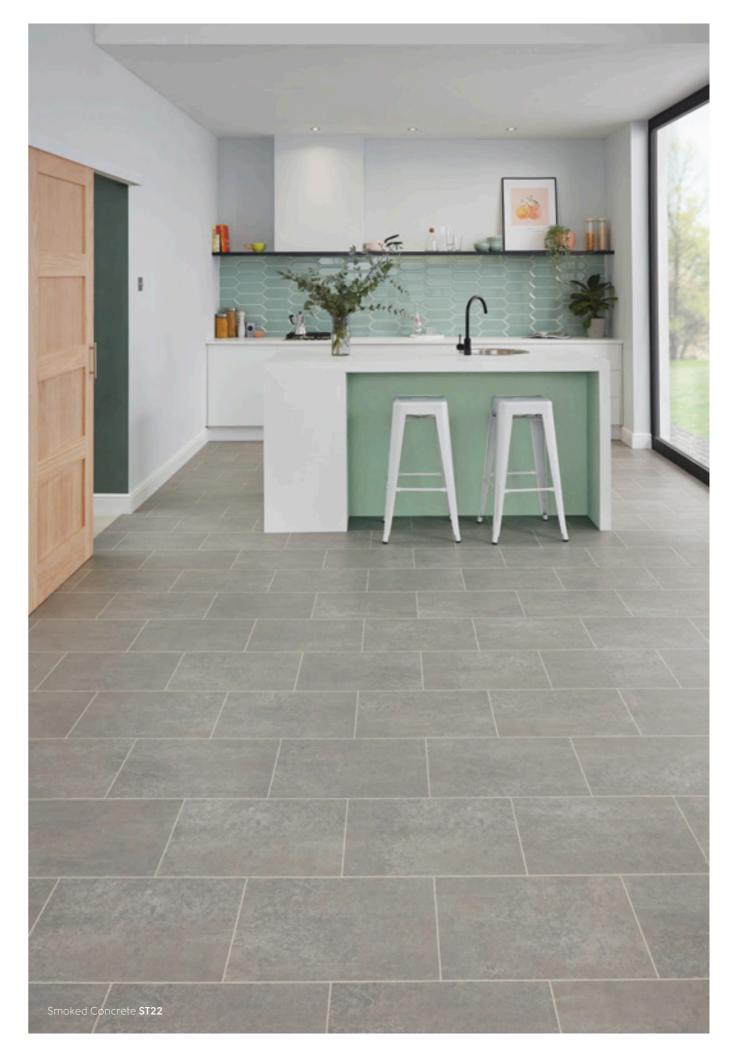

## Knight Tile Stones

The Knight Tile stones collection provides a choice of six on-trend flooring designs. Just like our wood collection, these beautiful tiles have been inspired by natural materials. These versatile choices feature a lightly textured surface that enhances their authentic appearance.

### Concrete

Our designers experimented with different colouring techniques to transform the classic, neutral design into an incredibly versatile, contemporary set of concrete look tiles. Each colour option highlights different features contained within the design, and the tonal shift within the individual tiles creates a visually appealing palette. The result is an attractive product that adds a new warmth and elegance to a solid industrial material.