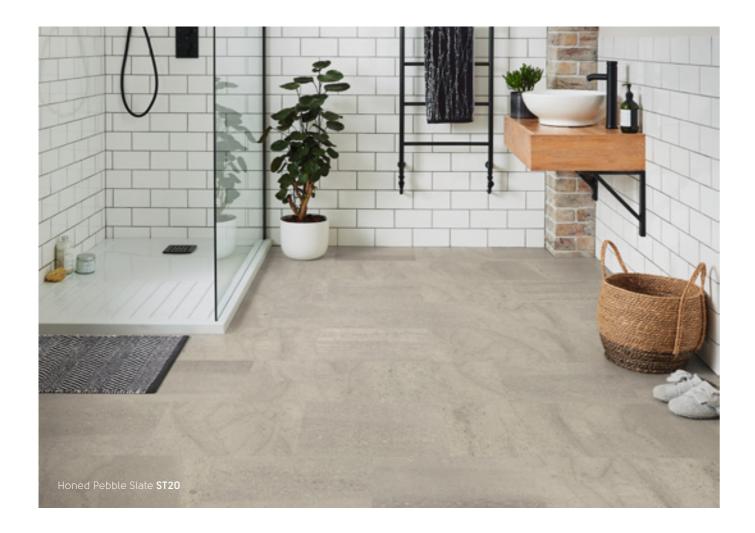

## Knight Tile Stones

The Knight Tile stones collection provides a choice of six on-trend flooring designs. Just like our wood collection, these beautiful tiles have been inspired by natural materials. These versatile choices feature a lightly textured surface that enhances their authentic appearance.

(7777) 304.8mm x 457.2mm

Honed Oyster Slate ST17

Concrete ST22

\*It's crucial to remember that 'high variation' is an intentional design element, adding visual intrigue to your floor by emulating the complexity of the natural world. While all our products exhibit variations (a premium feature that enhances the authenticity of Karndean products), our High Variation designs have been specifically identified by our Product Team for their exceptionally pronounced differences in shade, colour, texture, and pattern among individual planks. This sets them apart from other brands, which often provide more predictable and straightforward patterns.