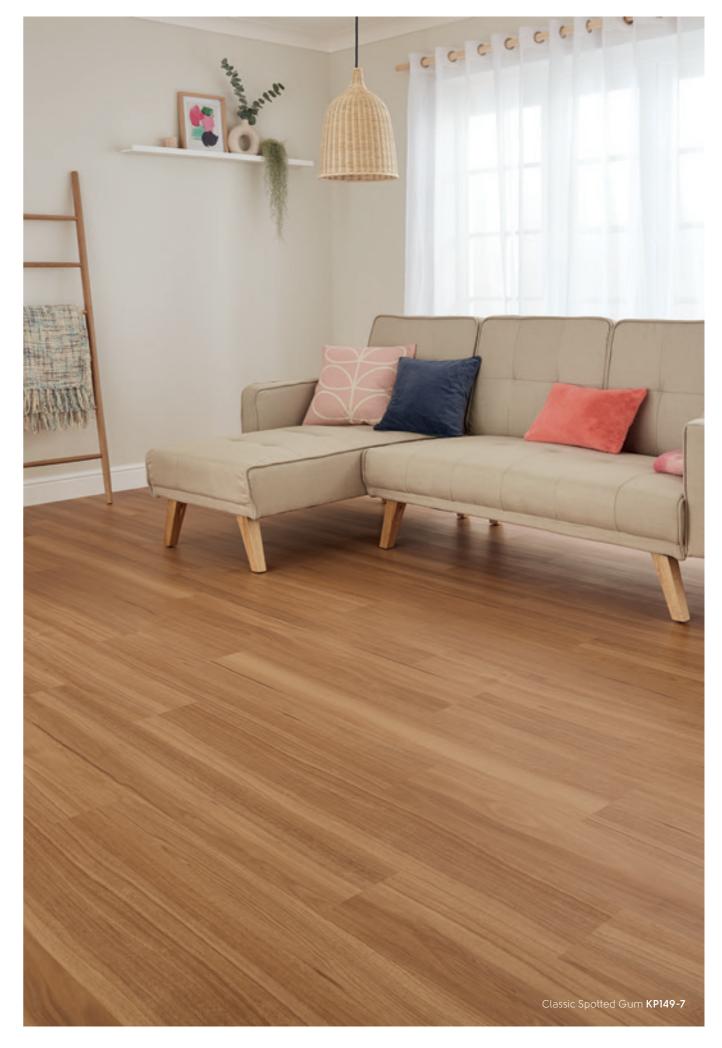

### Spotted Gum

The Spotted Gum tree flourishes in coastal areas along the eastern seaboard of Australia, ranging from the mountains of the Great Dividing Range to the sunshine coast of Queensland. Large amounts of sapwood can be seen within the boards and this adds to the blend of features that make the product so distinctive. Even when coloured, the sap creates a tonal plank that will work in all interiors.