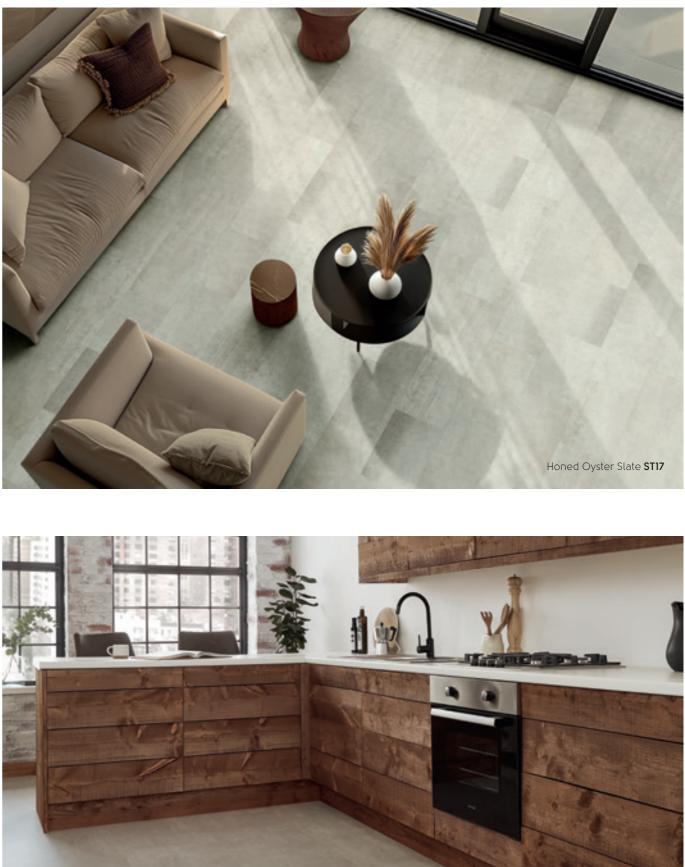

## Knight Tile Stones

The Knight Tile stones collection provides a choice of six on-trend flooring designs. Just like our wood collection, these beautiful tiles have been inspired by natural materials. These versatile choices feature a lightly textured surface that enhances their authentic appearance.

### Concrete

Our designers experimented with different colouring techniques to transform the classic, neutral design into an incredibly versatile, contemporary set of concrete look tiles. Each colour option highlights different features contained within the design, and the tonal shift within the individual tiles creates a visually appealing palette. The result is an attractive product that adds a new warmth and elegance to a solid industrial material.