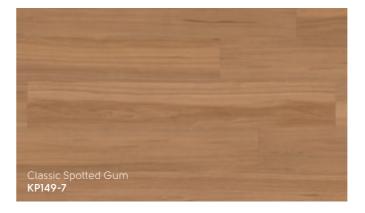

### Spotted Gum

The Spotted Gum tree flourishes in coastal areas along the eastern seaboard of Australia, ranging from the mountains of the Great Dividing Range to the sunshine coast of Queensland. Large amounts of sapwood can be seen within the boards and this adds to the blend of features that make the product so distinctive. Even when coloured, the sap creates a tonal plank that will work in all interiors.