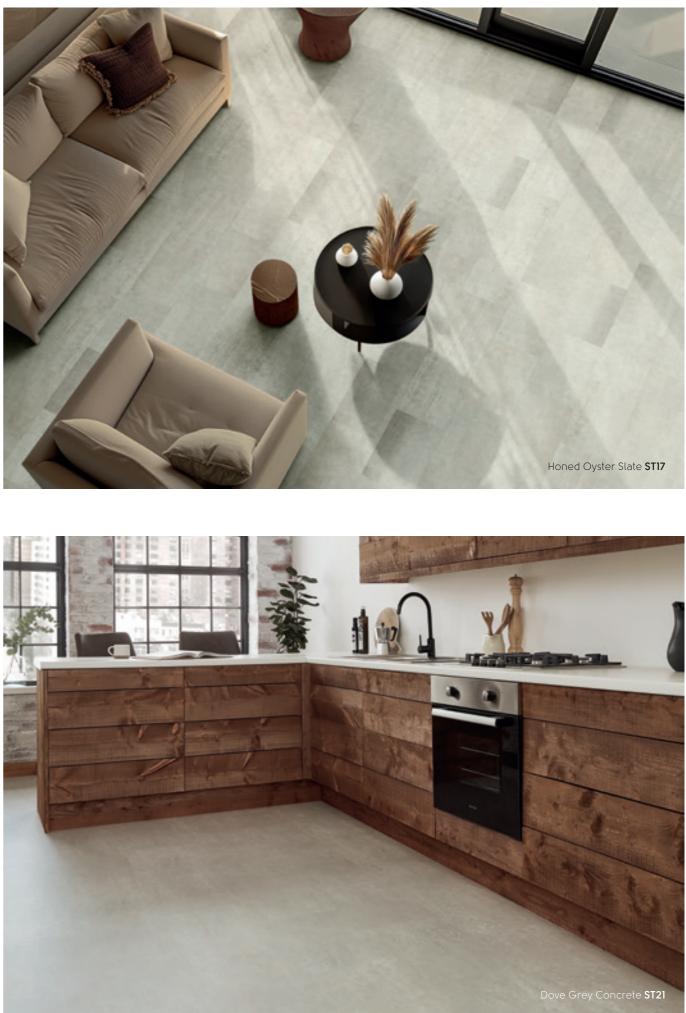

## Knight Tile Stones

The Knight Tile stones collection provides a choice of six on-trend flooring designs. Just like our wood collection, these beautiful tiles have been inspired by natural materials. These versatile choices feature a lightly textured surface that enhances their authentic appearance.

### Concrete

Our designers experimented with different colouring techniques to transform the classic, neutral design into an incredibly versatile, contemporary set of concrete look tiles. Each colour option highlights different features contained within the design, and the tonal shift within the individual tiles creates a visually appealing palette. The result is an attractive product that adds a new warmth and elegance to a solid industrial material.