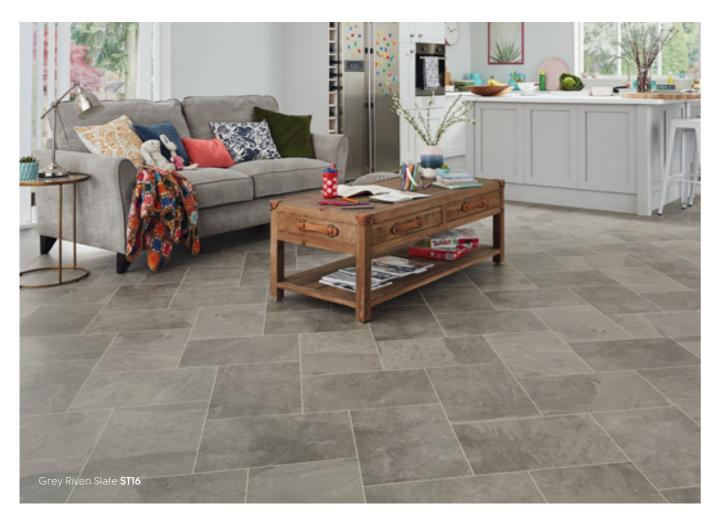

## Knight Tile Stones

The Knight Tile stones collection provides a choice of six on-trend flooring designs. Just like our wood collection, these beautiful tiles have been inspired by natural materials. These versatile choices feature a lightly textured surface that enhances their authentic appearance.

## Slate

The design team visited quarries in the Lake District, England, and sourced volcanic slate by hand, selecting pieces of this 300-million-year-old stone. Each piece was individually unique in character, and the detail of the linear markings and fractured features of the stones pair well with an active family space.