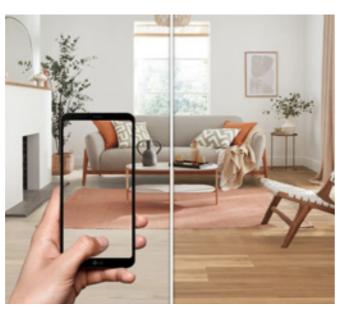

Bring your design ideas to life with Floorstyle. See your future floor with our interactive room viewer, Floorstyle. If you see a design you like, try it from the comfort of your own couch. Upload

a picture of your room and get creative. Explore your options by changing your laying pattern and colours.

#### Visit www.karndean.com/floorstyle to visualise your floor.