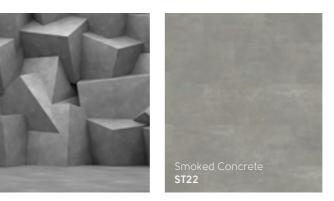

(7777) 304.8mm x 457.2mm

Honed Oyster Slate ST17

Concrete ST22

\*It's crucial to remember that 'high variation' is an intentional design element, adding visual intrigue to your floor by emulating the complexity of the natural world. While all our products exhibit variations (a premium feature that enhances the authenticity of Karndean products), our High Variation designs have been specifically identified by our Product Team for their exceptionally pronounced differences in shade, colour, texture, and pattern among individual planks. This sets them apart from other brands, which often provide more predictable and straightforward patterns.

### Concrete

Our designers experimented with different colouring techniques to transform the classic, neutral design into an incredibly versatile, contemporary set of concrete look tiles. Each colour option highlights different features contained within the design, and the tonal shift within the individual tiles creates a visually appealing palette. The result is an attractive product that adds a new warmth and elegance to a solid industrial material.