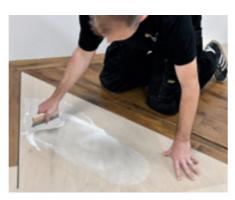

#### Gluedown

Bespoke creations: Mix wood and stone designs for a unique look.

Flat subfloor: Best for completely flat, dry subfloors prepared by a flooring professional.

Maximum durability: Suitable for high traffic areas.

Longevity: Provides long-term durability and resistance to wear

Individually replaceable

No expansion gap required

Individual, glued down planks and tiles

Laying possibilities