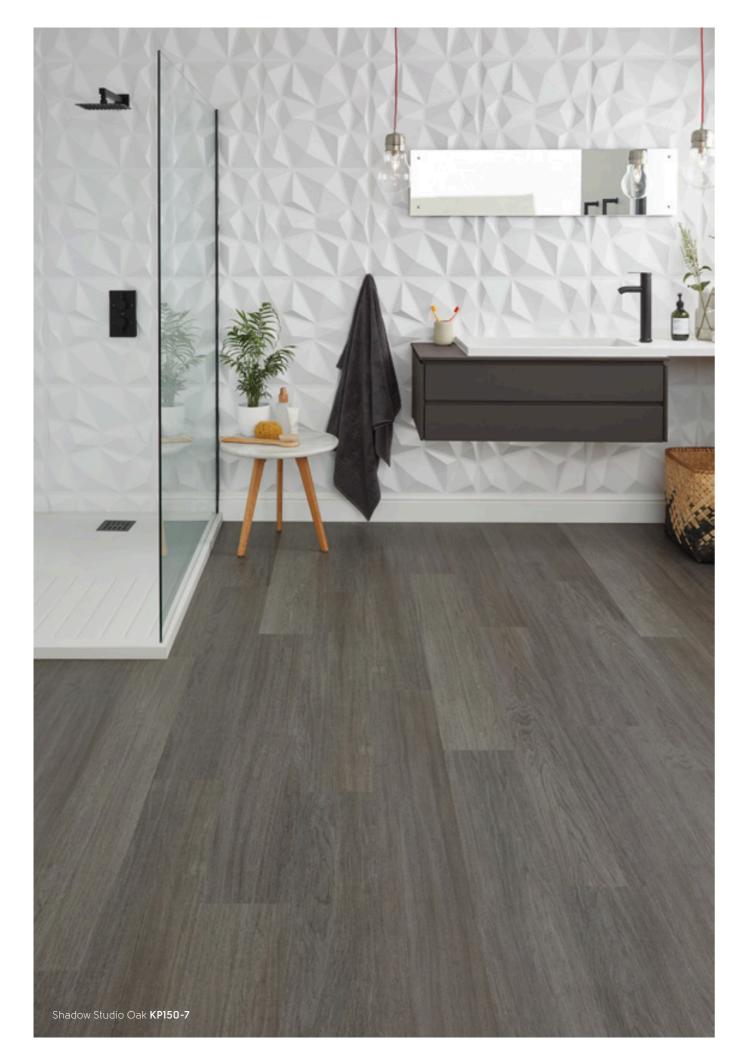

# Our other ranges at a glance

Our flooring collections bring the authentic beauty of natural wood and stone into your home, replicating the intricate details and unique characteristics found in natural materials. Every design is thoughtfully crafted to reflect the rich variation of colours, shades, and textures seen in nature. With a wide range of options, from soft, light tones to deep, dark hues, and enhanced with realistic embossing, you're sure to find the perfect style to transform your living space.