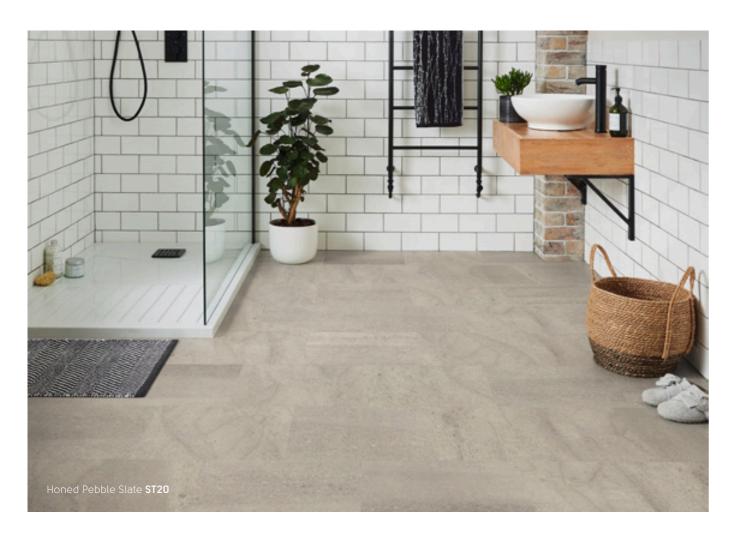

#### Slate

The design team visited quarries in the Lake District, England, and sourced volcanic slate by hand, selecting pieces of this 300-million-year-old stone. Each piece was individually unique in character, and the detail of the linear markings and fractured features of the stones pair well with an active family