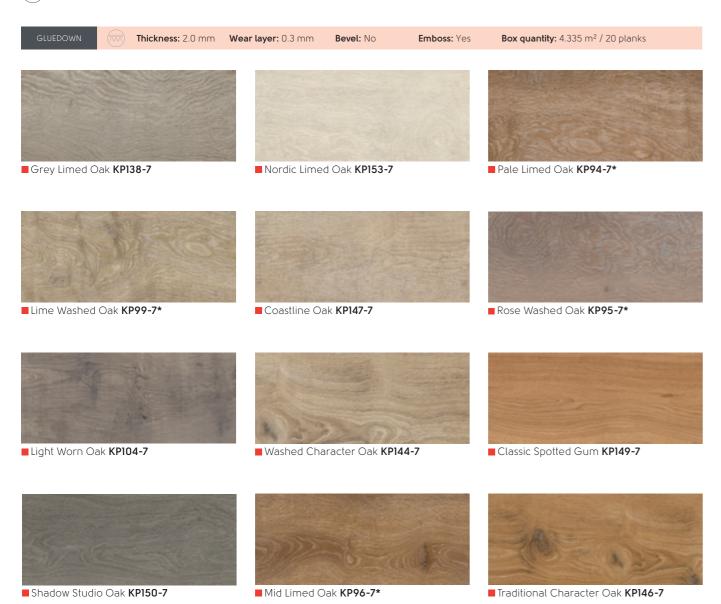

#### Knight Tile Woods

Every plank in the Knight Tile woods collection has been designed to reflect the authentic grain detail and intrinsic characteristics of natural timbers.

(777) 1219.2 mm x 177.8 mm

(777) 304.8 mm x 457.2 mm

8 | Karndean Designflooring Karndean **Designflooring** | 9

<sup>\*</sup>As a feature of the design, these products incorporate a high variation between individual planks. It's crucial to remember that 'high variation' is an intentional design element, adding visual intrigue to your floor by emulating the complexity of the natural world. While all our products exhibit variations (a premium feature that enhances the authenticity of Karndean products), our High Variation designs have been specifically identified by our Product Team for their exceptionally pronounced differences in shade, colour, texture, and pattern among individual planks. This sets them apart from other brands, which often provide more predictable and straightforward patterns.

#### Gluedown

Bespoke creations: Mix wood and stone designs for a unique look.

Flat subfloor: Best for completely flat, dry subfloors prepared by a flooring professional.

Maximum durability: Suitable for high traffic areas.