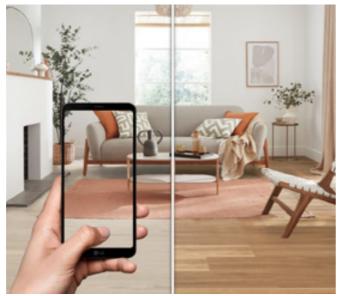

#### Design at home

Bring your design ideas to life with Floorstyle. See your future floor with our interactive room viewer, Floorstyle. If you see a design you like, try it from the comfort of your own couch. Upload

a picture of your room and get creative. Explore your options by changing your laying pattern and colours.

Visit www.karndean.com/floorstyle to visualise your floor.