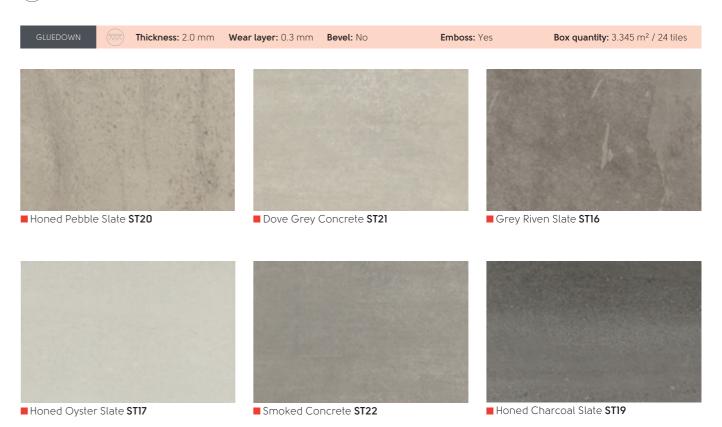

#### Knight Tile Stones

The Knight Tile stones collection provides a choice of six on-trend flooring designs. Just like our wood collection, these beautiful tiles have been inspired by natural materials. These versatile choices feature a lightly textured surface that enhances their authentic appearance.

(777) 304.8 mm x 457.2 mm

8 | Karndean Designflooring Karndean **Designflooring** | 9

<sup>\*</sup>As a feature of the design, these products incorporate a high variation between individual planks. It's crucial to remember that 'high variation' is an intentional design element, adding visual intrigue to your floor by emulating the complexity of the natural world. While all our products exhibit variations (a premium feature that enhances the authenticity of Karndean products), our High Variation designs have been specifically identified by our Product Team for their exceptionally pronounced differences in shade, colour, texture, and pattern among individual planks. This sets them apart from other brands, which often provide more predictable and straightforward patterns.