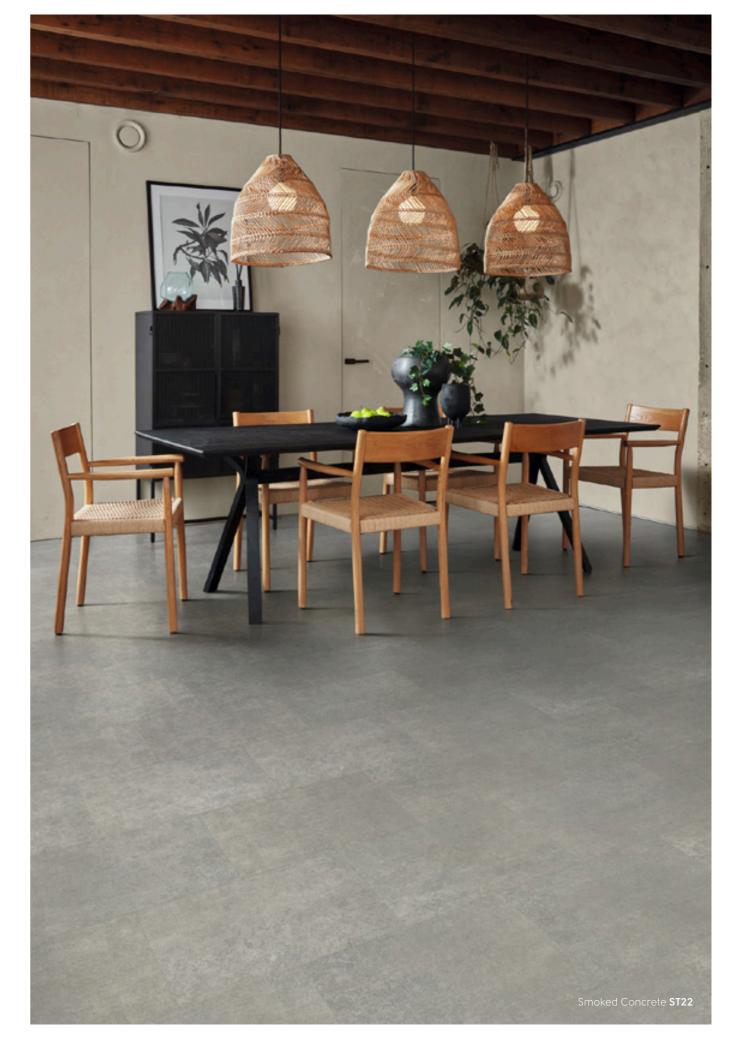

#### Concrete

Our designers experimented with different colouring techniques to transform the classic, neutral design into an incredibly versatile, contemporary set of concrete look tiles. Each colour option highlights different features contained within the design, and the tonal shift within the individual tiles creates a visually appealing palette. The result is an attractive product that adds a new warmth and elegance to a solid industrial material.