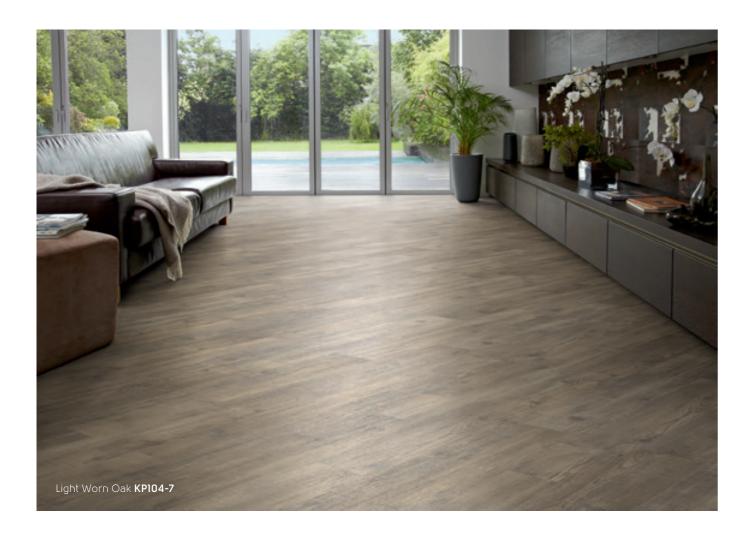

#### Knight Tile Woods

Every plank in the Knight Tile woods collection has been designed to reflect the authentic grain detail and intrinsic characteristics of natural timbers.

(777) 1219.2 mm x 177.8 mm