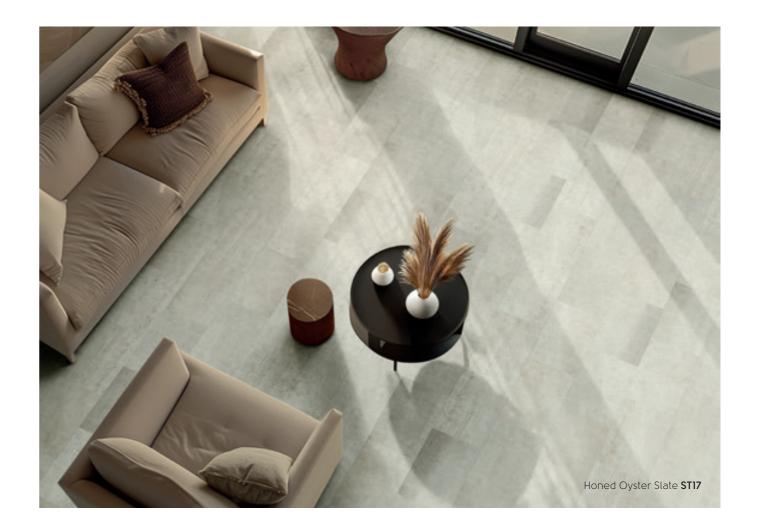

#### Knight Tile Stones

The Knight Tile stones collection provides a choice of six on-trend flooring designs. Just like our wood collection, these beautiful tiles have been inspired by natural materials. These versatile choices feature a lightly textured surface that enhances their authentic appearance.

#### Concrete

Our designers experimented with different colouring techniques to transform the classic, neutral design into an incredibly versatile, contemporary set of concrete look tiles. Each colour option highlights different features contained within the design, and the tonal shift within the individual tiles creates a visually appealing palette. The result is an attractive product that adds a new warmth and elegance to a solid industrial material.