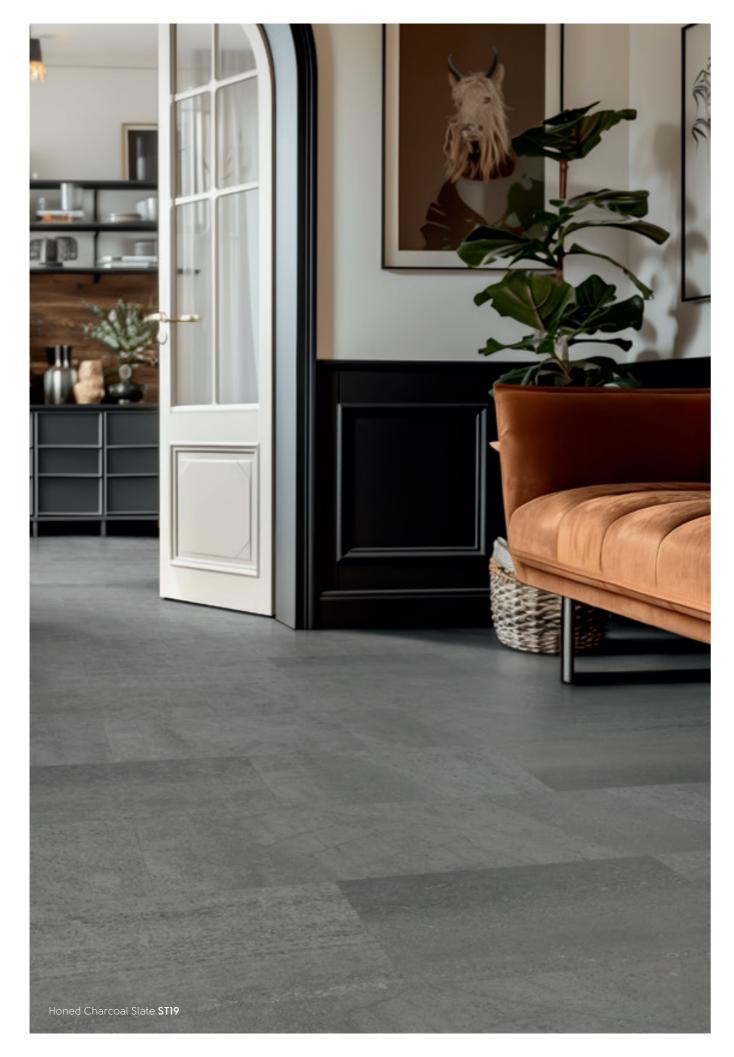

#### Knight Tile Stones

The Knight Tile stones collection provides a choice of six on-trend flooring designs. Just like our wood collection, these beautiful tiles have been inspired by natural materials. These versatile choices feature a lightly textured surface that enhances their authentic appearance.

#### Concrete

Our designers experimented with different colouring techniques to transform the classic, neutral design into an incredibly versatile, contemporary set of concrete look tiles. Each colour option highlights different features contained within the design, and the tonal shift within the individual tiles creates a visually appealing palette. The result is an attractive product that adds a new warmth and elegance to a solid industrial material.