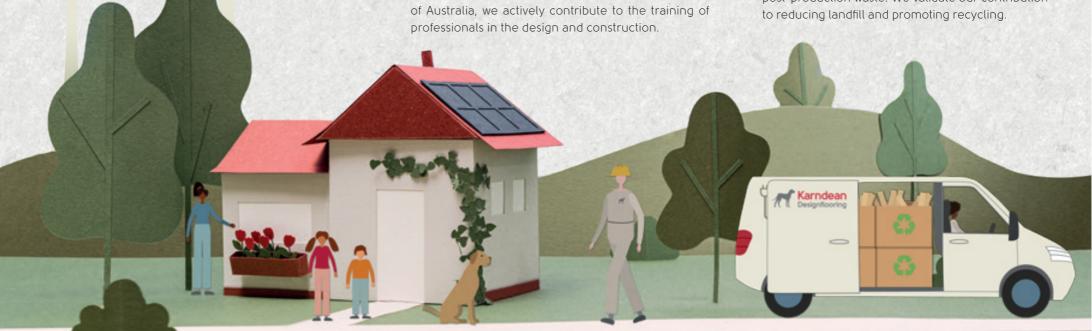

#### Sustainable use of resources

Karndeanprioritisetheuseofrecycledmaterialsintheir products, with all of them incorporating up to 50% recycled PVC in their backing layers, sourced from post-production waste. We validate our contribution to reducing landfill and promoting recycling.