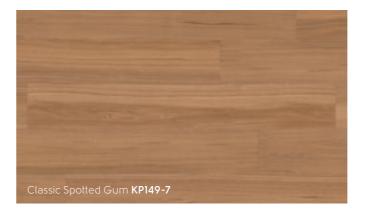

#### Spotted Gum

The Spotted Gum tree flourishes in coastal areas along the eastern seaboard of Australia, ranging from the mountains of the Great Dividing Range to the sunshine coast of Queensland. Large amounts of sapwood can be seen within the boards and this adds to the blend of features that make the product so distinctive. Even when coloured, the sap creates a tonal plank that will work in all interiors.