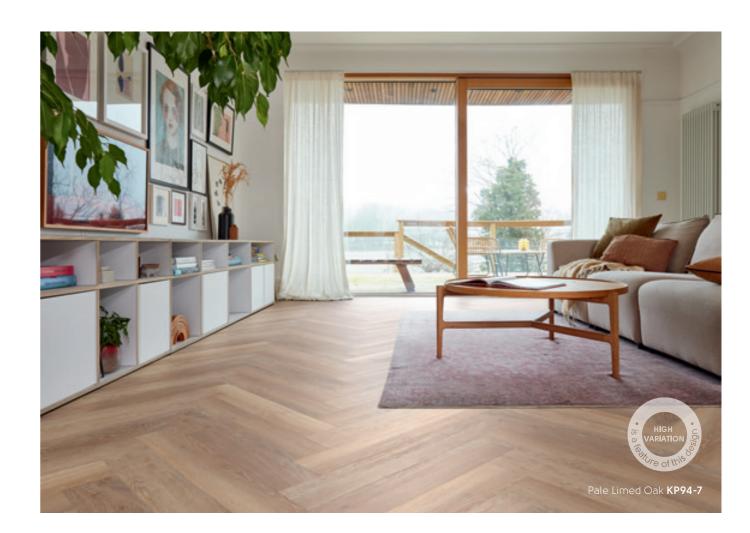

#### Knight Tile Woods

Every plank in the Knight Tile woods collection has been designed to reflect the authentic grain detail and intrinsic characteristics of natural timbers.

(777) 1219.2 mm x 177.8 mm

(777) 304.8 mm x 457.2 mm

8 | Karndean Designflooring Karndean **Designflooring** | 9

<sup>\*</sup>As a feature of the design, these products incorporate a high variation between individual planks. It's crucial to remember that 'high variation' is an intentional design element, adding visual intrigue to your floor by emulating the complexity of the natural world. While all our products exhibit variations (a premium feature that enhances the authenticity of Karndean products), our High Variation designs have been specifically identified by our Product Team for their exceptionally pronounced differences in shade, colour, texture, and pattern among individual planks. This sets them apart from other brands, which often provide more predictable and straightforward patterns.