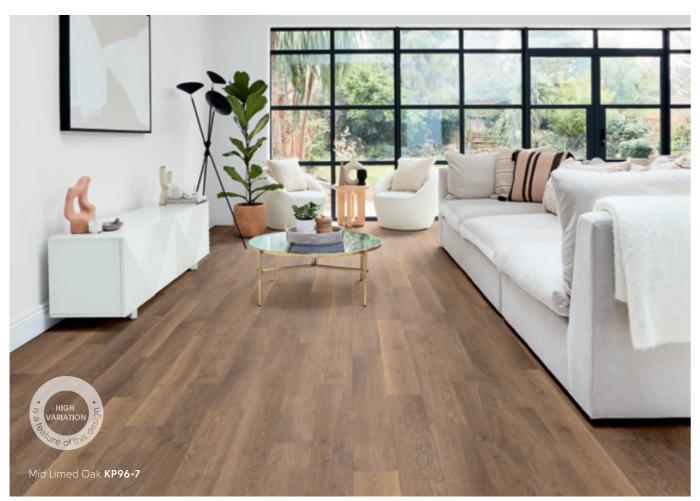

(777) 304.8 mm x 457.2 mm

8 | Karndean Designflooring Karndean **Designflooring** | 9

<sup>\*</sup>As a feature of the design, these products incorporate a high variation between individual planks. It's crucial to remember that 'high variation' is an intentional design element, adding visual intrigue to your floor by emulating the complexity of the natural world. While all our products exhibit variations (a premium feature that enhances the authenticity of Karndean products), our High Variation designs have been specifically identified by our Product Team for their exceptionally pronounced differences in shade, colour, texture, and pattern among individual planks. This sets them apart from other brands, which often provide more predictable and straightforward patterns.

#### Oak

These boards were hand selected as a trusted raw material and canvas to work with. The objective was to create an even, non-tonal visual across the floor, while retaining the much-loved characteristics of the natural, prime timber. The light speckling seen within the tight grains occurs due to the rapid dehydration of the boards once felled. We then hand applied coloured oils to produce on-trend colours to complement the existing range.