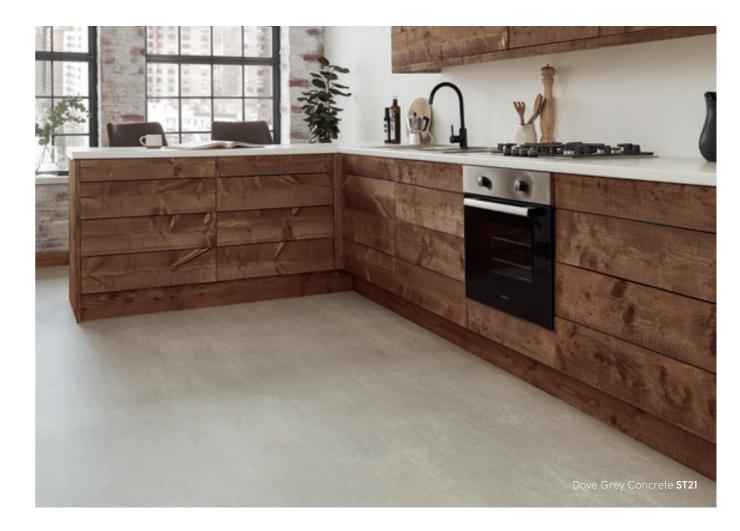

#### Concrete

Our designers experimented with different colouring techniques to transform the classic, neutral design into an incredibly versatile, contemporary set of concrete look tiles. Each colour option highlights different features contained within the design, and the tonal shift within the individual tiles creates a visually appealing palette. The result is an attractive product that adds a new warmth and elegance to a solid industrial material.