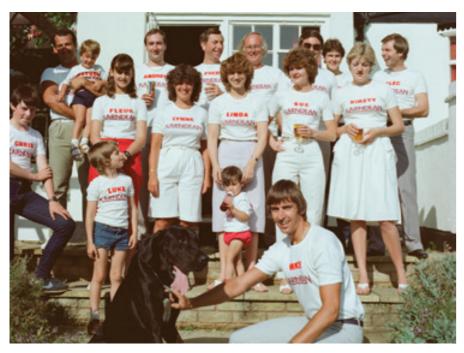

#### It all began in 1973 when a former flooring installer created a small business from his family home.

With the belief that luxury vinyl flooring shouldn't just be practical, it needed to be beautiful as well, Karndean was formed. The team set out to travel the world, seeking inspiration from natural materials for what are now the most realistic luxury vinyl flooring products on the market.

The Karndean team worked out of that house for several years with the family's trusty dog Smokey, the Great Dane who is still present on Karndean's logo today. For the family and Karndean's early employees — many who are still working with us today — these years bring back many fond memories.