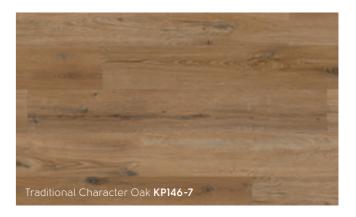

#### Knight Tile Woods

Every plank in the Knight Tile woods collection has been designed to reflect the authentic grain detail and intrinsic characteristics of natural timbers.

(777) 1219.2 mm x 177.8 mm

#### Oak

These boards were hand selected as a trusted raw material and canvas to work with. The objective was to create an even, non-tonal visual across the floor, while retaining the much-loved characteristics of the natural, prime timber. The light speckling seen within the tight grains occurs due to the rapid dehydration of the boards once felled. We then hand applied coloured oils to produce on-trend colours to complement the existing range.