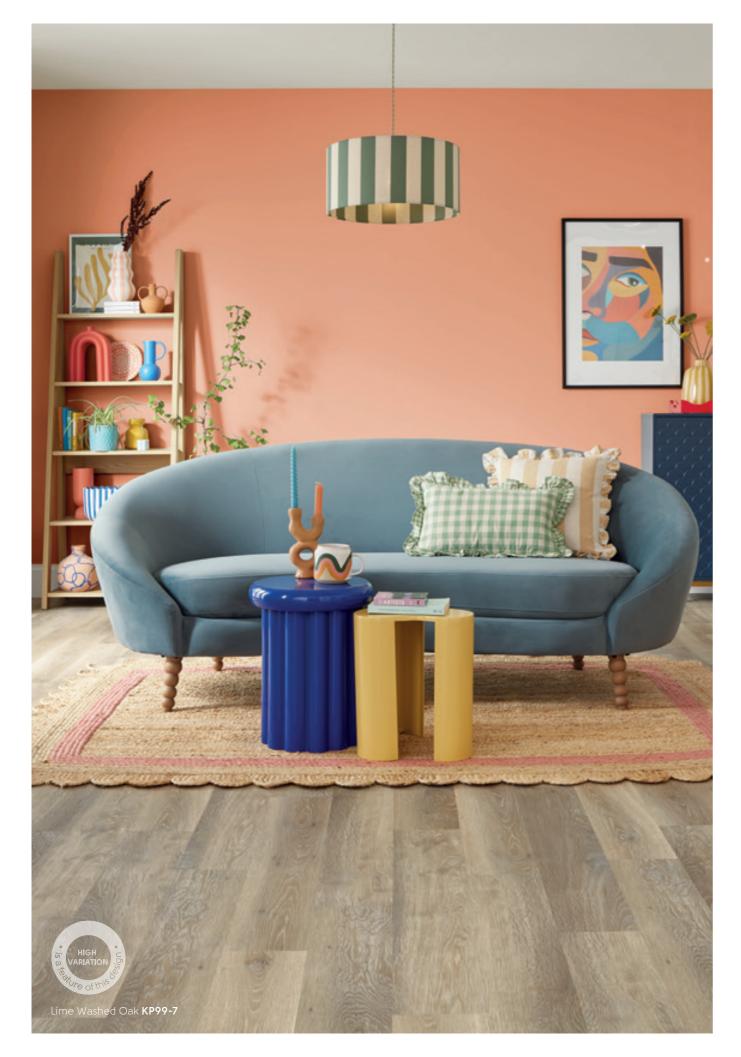

(777) 304.8 mm x 457.2 mm

8 | Karndean Designflooring Karndean **Designflooring** | 9

<sup>\*</sup>As a feature of the design, these products incorporate a high variation between individual planks. It's crucial to remember that 'high variation' is an intentional design element, adding visual intrigue to your floor by emulating the complexity of the natural world. While all our products exhibit variations (a premium feature that enhances the authenticity of Karndean products), our High Variation designs have been specifically identified by our Product Team for their exceptionally pronounced differences in shade, colour, texture, and pattern among individual planks. This sets them apart from other brands, which often provide more predictable and straightforward patterns.

#### Oak

These boards were hand selected as a trusted raw material and canvas to work with. The objective was to create an even, non-tonal visual across the floor, while retaining the much-loved characteristics of the natural, prime timber. The light speckling seen within the tight grains occurs due to the rapid dehydration of the boards once felled. We then hand applied coloured oils to produce on-trend colours to complement the existing range.