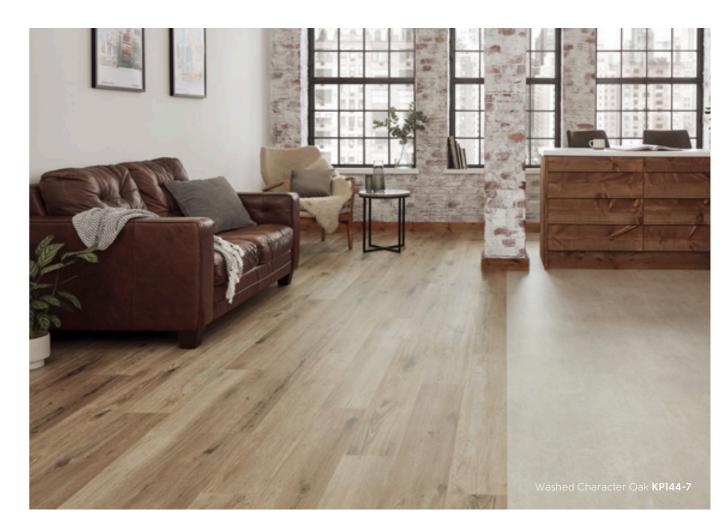

# Our other ranges at a glance

Our flooring collections bring the authentic beauty of natural wood and stone into your home, replicating the intricate details and unique characteristics found in natural materials. Every design is thoughtfully crafted to reflect the rich variation of colours, shades, and textures seen in nature. With a wide range of options, from soft, light tones to deep, dark hues, and enhanced with realistic embossing, you're sure to find the perfect style to transform your living space.