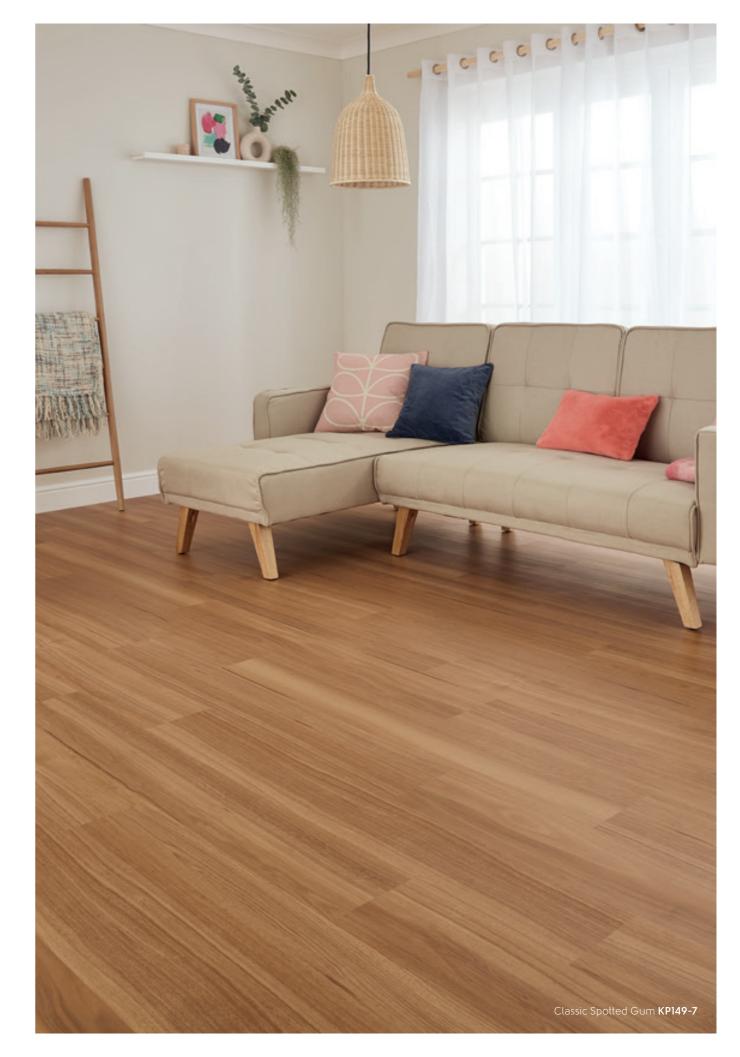

#### Spotted Gum

The Spotted Gum tree flourishes in coastal areas along the eastern seaboard of Australia, ranging from the mountains of the Great Dividing Range to the sunshine coast of Queensland. Large amounts of sapwood can be seen within the boards and this adds to the blend of features that make the product so distinctive. Even when coloured, the sap creates a tonal plank that will work in all interiors.