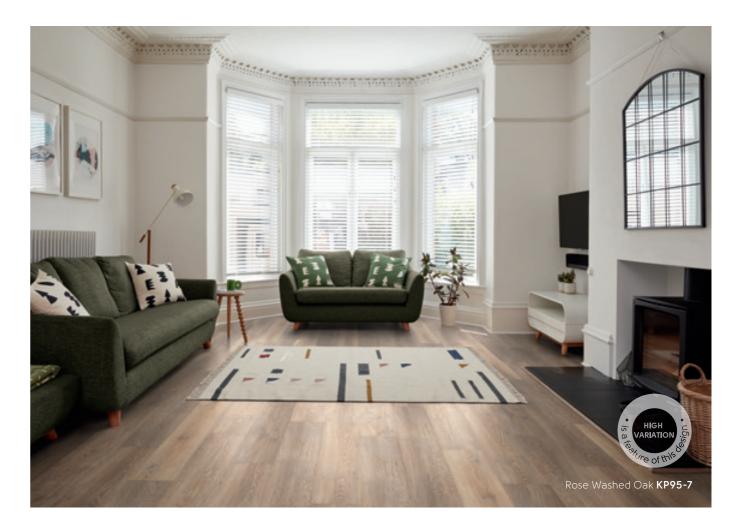

#### Knight Tile Woods

Every plank in the Knight Tile woods collection has been designed to reflect the authentic grain detail and intrinsic characteristics of natural timbers.

(777) 1219.2 mm x 177.8 mm

(777) 304.8 mm x 457.2 mm

8 | Karndean Designflooring Karndean **Designflooring** | 9

<sup>\*</sup>As a feature of the design, these products incorporate a high variation between individual planks. It's crucial to remember that 'high variation' is an intentional design element, adding visual intrigue to your floor by emulating the complexity of the natural world. While all our products exhibit variations (a premium feature that enhances the authenticity of Karndean products), our High Variation designs have been specifically identified by our Product Team for their exceptionally pronounced differences in shade, colour, texture, and pattern among individual planks. This sets them apart from other brands, which often provide more predictable and straightforward patterns.