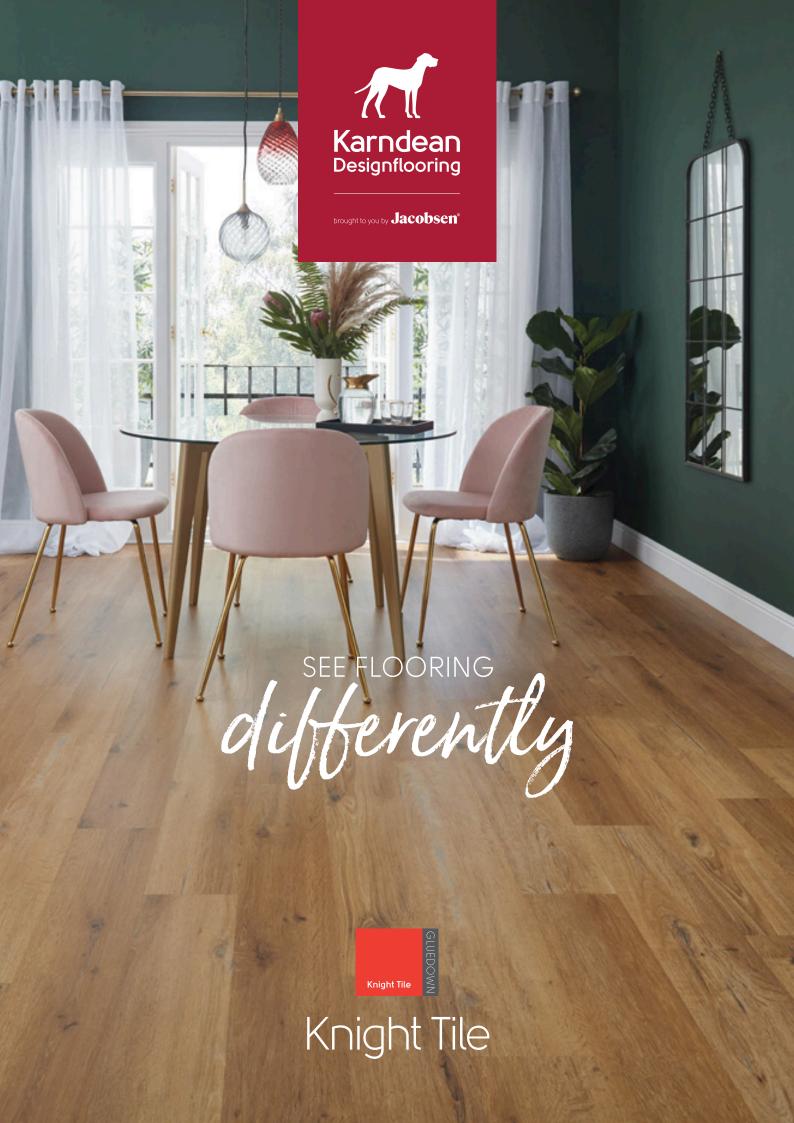

# Choose your design

#### Knight Tile Woods

Every plank in the Knight Tile woods collection has been designed to reflect the authentic grain detail and intrinsic characteristics of natural timbers.

(777) 1219.2 mm x 177.8 mm

#### Knight Tile Stones

The Knight Tile stones collection provides a choice of six on-trend flooring designs. Just like our wood collection, these beautiful tiles have been inspired by natural materials. These versatile choices feature a lightly textured surface that enhances their authentic appearance.