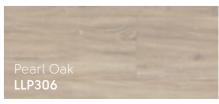

## LooseLay Longboard

LooseLay Longboard is a collection of 20 woods featuring unique designs in a 1.5m long format. Featuring native Australian species, the collection offers a contemporary palette that makes the most of its 1.5m length and loose lay format.