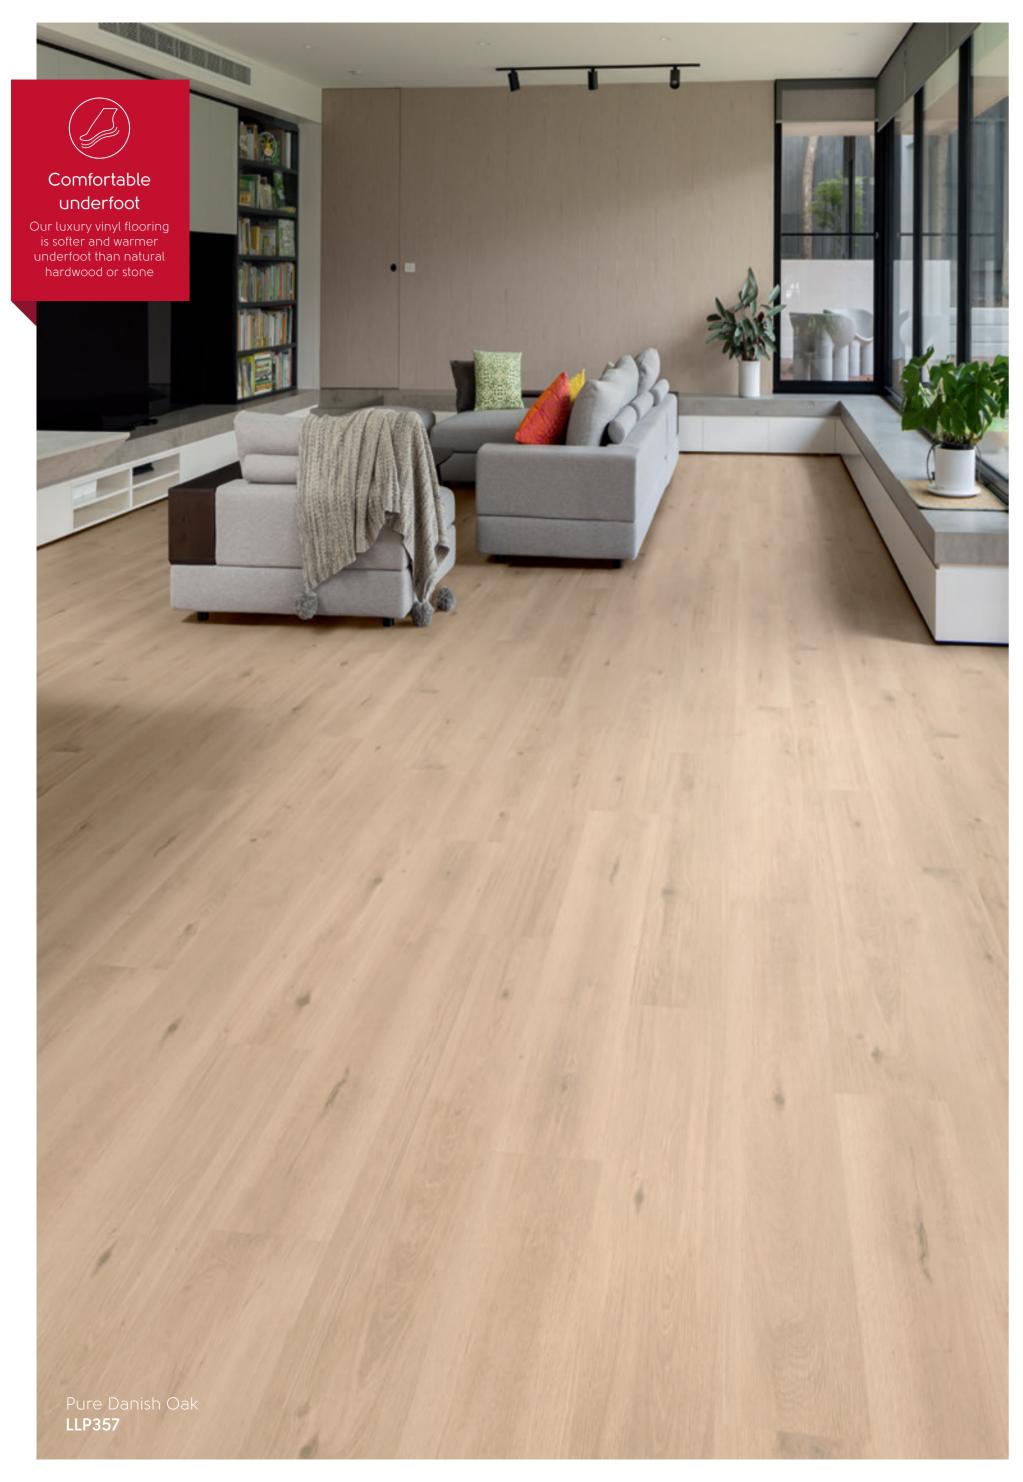

#### Danish Oak

Long before steel became the preferred material for shipbuilding, the Danish naval fleet was dependent on oak, with up to 2000 mature trees required for a single ship. We sourced samples of these classic timbers and their story is now retold in beautifully replicated oak flooring. Danish oak is recognised as a high quality timber that is used in building, furniture and flooring.