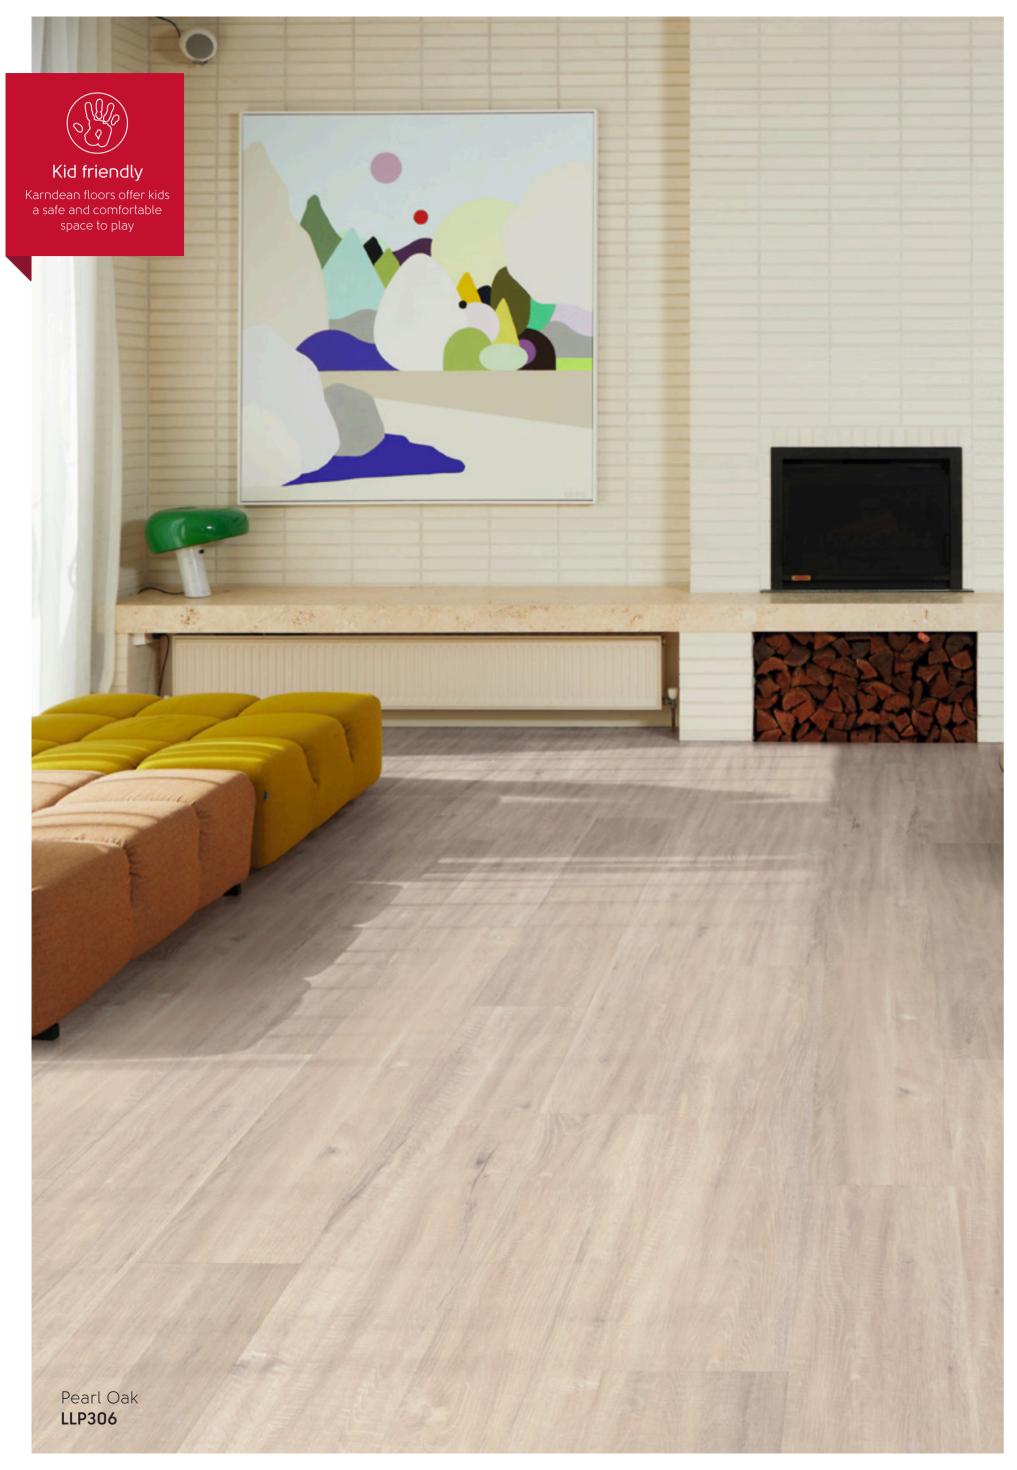

#### Quiet Underfoot

Karndean Designflooring offers formats that reduce noise transfer – perfect for upstairs bedrooms, playrooms or attic/loft conversions