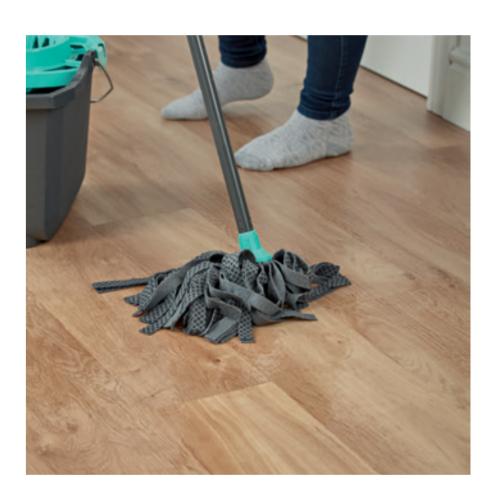

## Loose lay's unique benefits

Karndean LooseLay Longboard and LooseLay Originals ranges offer quick installation and individually replaceable planks and tiles, our loose lay format is perfect for floors that need minimal disruption and maximal design flexibility. Reducing sound transfer to rooms below, making it the perfect option for upstairs rooms or apartments.

Featuring our innovative K-Wave® friction grip backing, holding the product in place using weight and friction and combined with our tried and tested K-Guard+® finish providing a hygienic, durable surface protection that is quick and easy to clean with a pH-neutral cleaner.

#### Maintain your Karndean floor with ease

Take pride in your investment. We make maintenance a breeze, advocating for pH-neutral detergents and reducing the need for harsh chemicals and excessive water. Your Karndean floor is an investment worth cherishing, offering both beauty and practicality, and with our straightforward flooring maintenance steps, you can ensure its effortless.