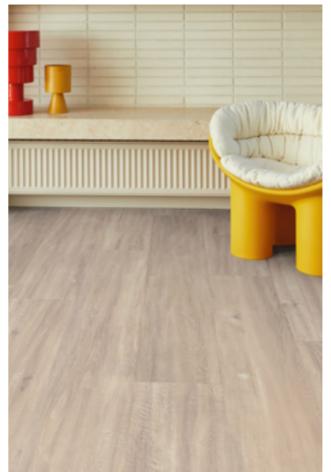

#### White Oak

In its native forests of North America, the White Oak is celebrated as one of the USA's most distinguished trees. The distinctive grains, subtle textures and light colourings of White Oak are valued by designers and homemakers seeking to introduce natural tones and classic lines to their interiors.

Our designers have perfectly captured the subtle beauty of White Oak timbers in our LooseLay Longboard collection - open grain patterns, delicate mineral markings and distinctive growth rings all work together to create simply beautiful floors.