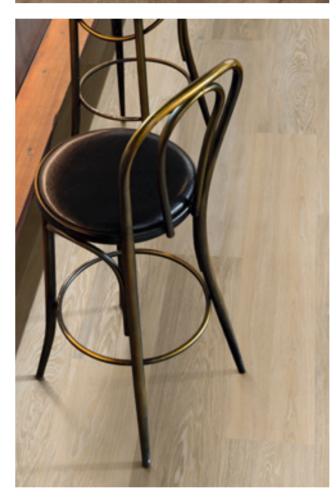

## Loose lay's unique benefits

Karndean LooseLay Longboard and LooseLay Originals ranges offer quick installation and individually replaceable planks and tiles, our loose lay format is perfect for floors that need minimal disruption and maximal design flexibility. Reducing sound transfer to rooms below, making it the perfect option for upstairs rooms or apartments.

**Reduces noise transfer**: Our loose lay ranges are perfect for projects where you want to reduce noise levels in the room below.

K-Wave® friction grip backing: Our friction grip backing creates a strong bond to the subfloor.