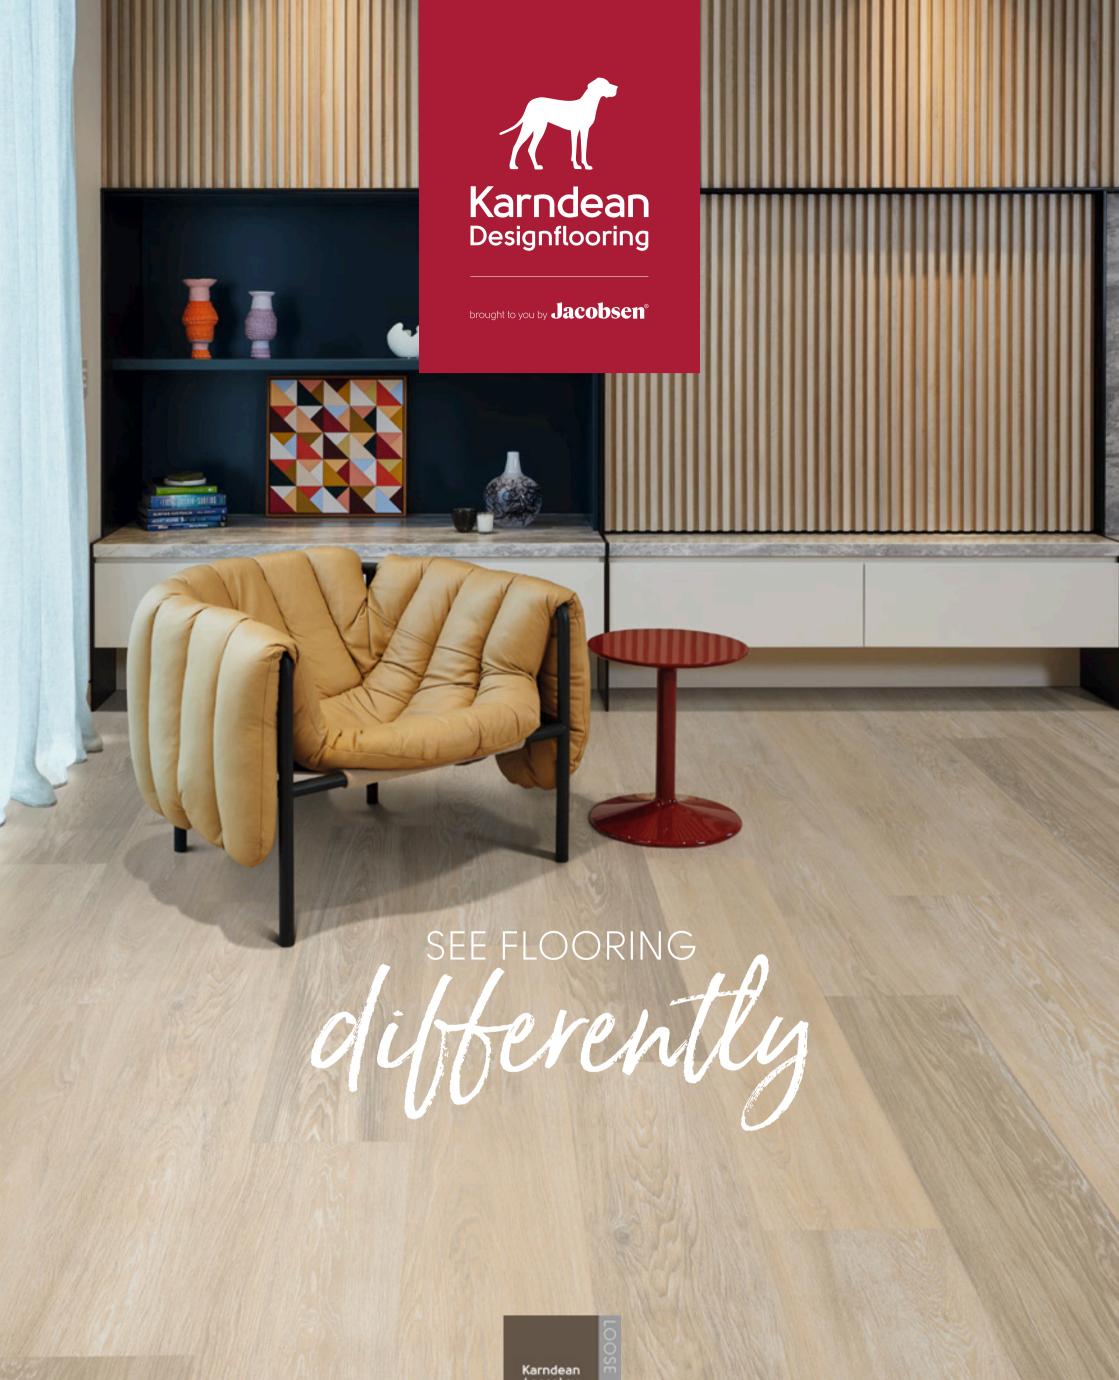

LooseLay Longboard

## LooseLay Longboard

LooseLay Longboard is a collection of 20 woods featuring unique designs in a 1.5m long format. Featuring native Australian species, the collection offers a contemporary palette that makes the most of its 1.5m length and loose lay format.

#### 1500mm x 250mm (59.06" x 9.84")