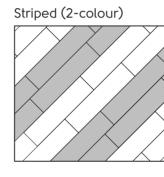

## Laying patterns

#### Choosing your laying pattern

When it comes to loose lay flooring, the direction you lay your floor can make as much impact as the design itself. So, how do you decide on the best pattern? Keep these layout options in mind specifically for the loose lay format.