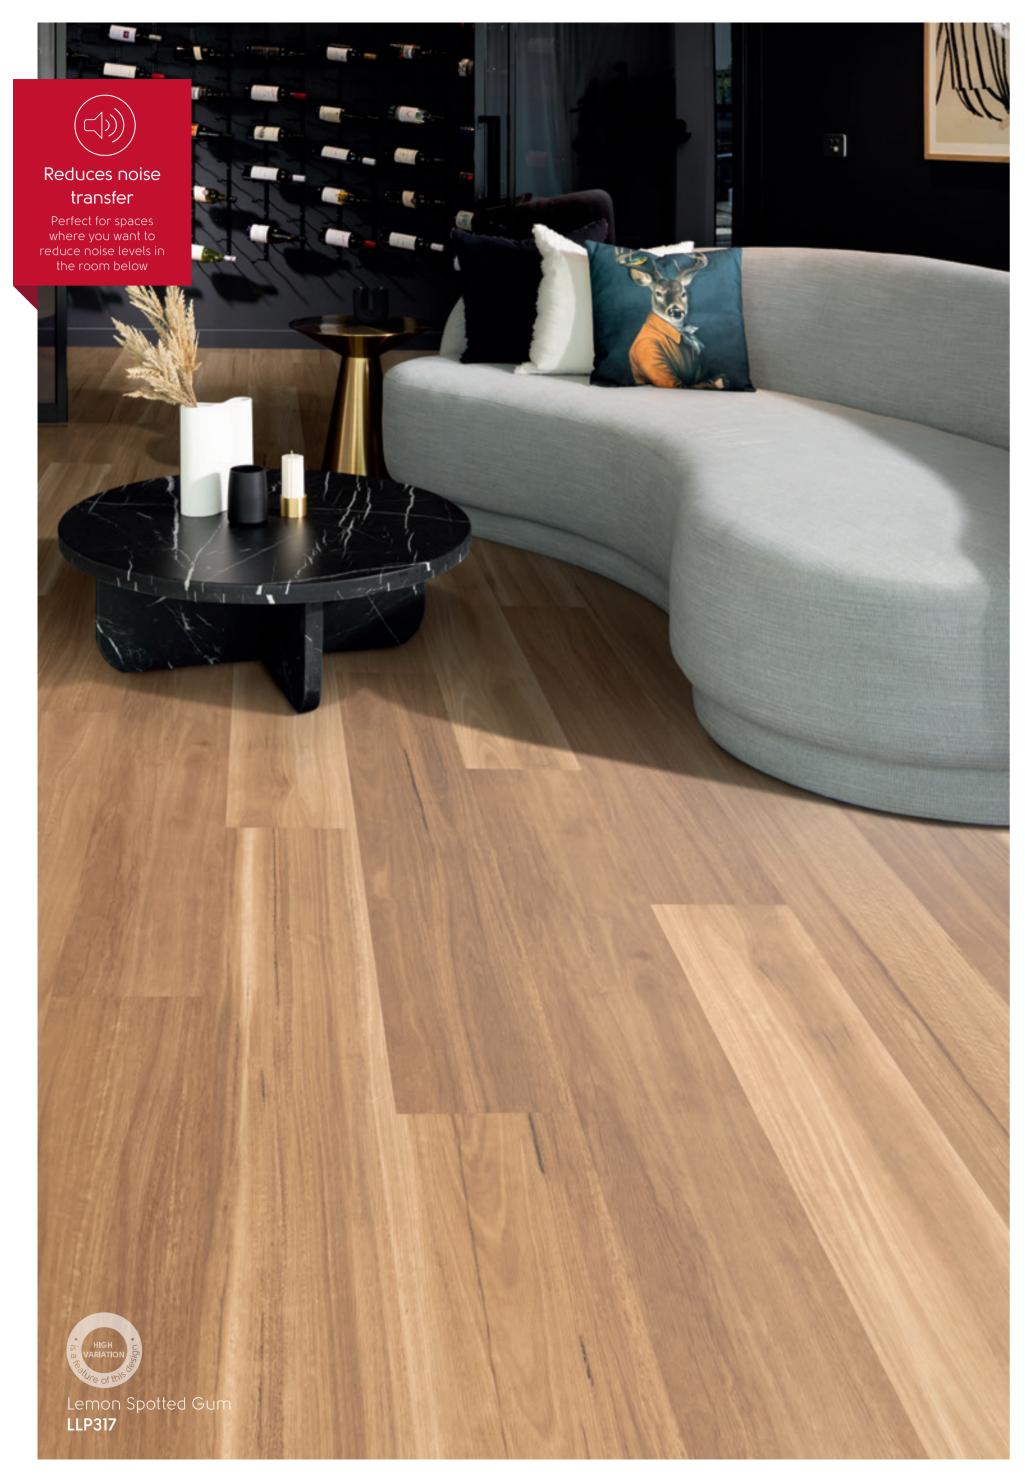

#### Quiet Underfoot

Karndean Designflooring offers formats that reduce noise transfer – perfect for upstairs bedrooms, playrooms or attic/loft conversions

## Loose lay's unique benefits

Karndean LooseLay Longboard and LooseLay Originals ranges offer quick installation and individually replaceable planks and tiles, our loose lay format is perfect for floors that need minimal disruption and maximal design flexibility. Reducing sound transfer to rooms below, making it the perfect option for upstairs rooms or apartments.

**Reduces noise transfer**: Our loose lay ranges are perfect for projects where you want to reduce noise levels in the room below.

K-Wave® friction grip backing: Our friction grip backing creates a strong bond to the subfloor.