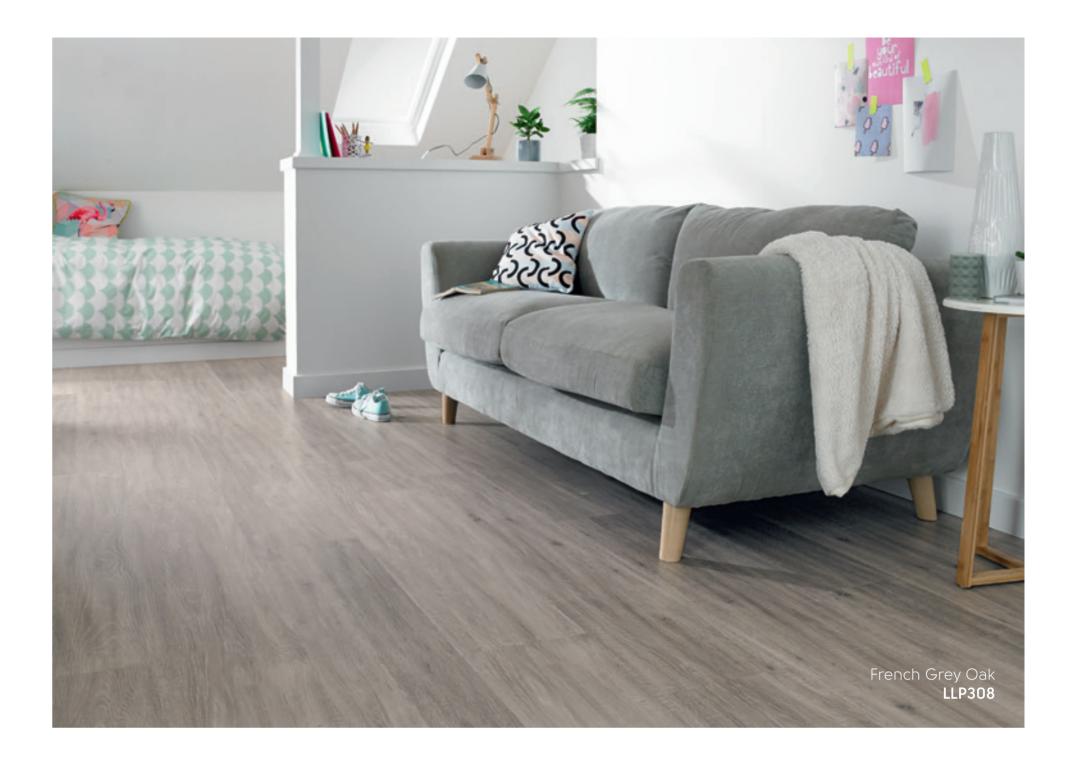

## LooseLay Longboard

LooseLay Longboard is a collection of 20 woods featuring unique designs in a 1.5m long format. Featuring native Australian species, the collection offers a contemporary palette that makes the most of its 1.5m length and loose lay format.

#### 1500mm x 250mm (59.06" x 9.84")