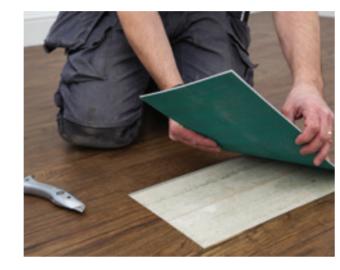

## Loose lay's unique benefits

Karndean LooseLay Longboard and LooseLay Originals ranges offer quick installation and individually replaceable planks and tiles, our loose lay format is perfect for floors that need minimal disruption and maximal design flexibility. Reducing sound transfer to rooms below, making it the perfect option for upstairs rooms or apartments.

**Individually replaceable:** Should you need to replace a piece, simply lift the damaged plank or tile and replace with a new one.

Quick and easy to install: Our loose lay ranges can be fitted over most existing hard floors.