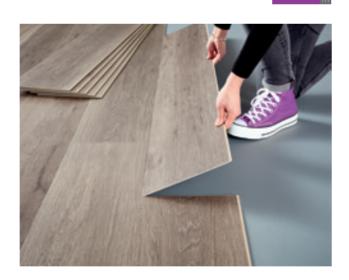

## Loose lay's unique benefits

Karndean LooseLay Longboard and LooseLay Originals ranges offer quick installation and individually replaceable planks and tiles, our loose lay format is perfect for floors that need minimal disruption and maximal design flexibility. Reducing sound transfer to rooms below, making it the perfect option for upstairs rooms or apartments.

Featuring our innovative K-Wave® friction grip backing, holding the product in place using weight and friction and combined with our tried and tested K-Guard+® finish providing a hygienic, durable surface protection that is quick and easy to clean with a pH-neutral cleaner.

**Individually replaceable:** Should you need to replace a piece, simply lift the damaged plank or tile and replace with a new one.

Quick and easy to install: Our loose lay ranges can be fitted over most existing hard floors.