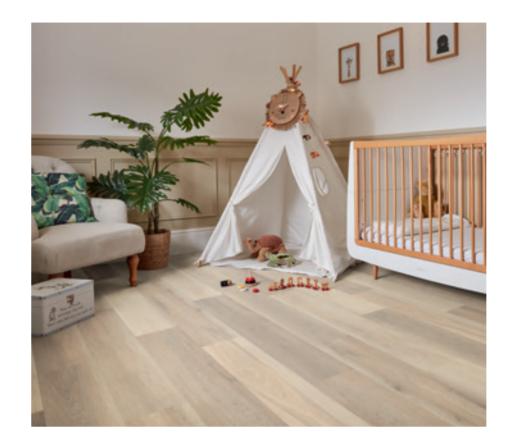

## LooseLay Longboard

LooseLay Longboard is a collection of 20 woods featuring unique designs in a 1.5m long format. Featuring native Australian species, the collection offers a contemporary palette that makes the most of its 1.5m length and loose lay format.