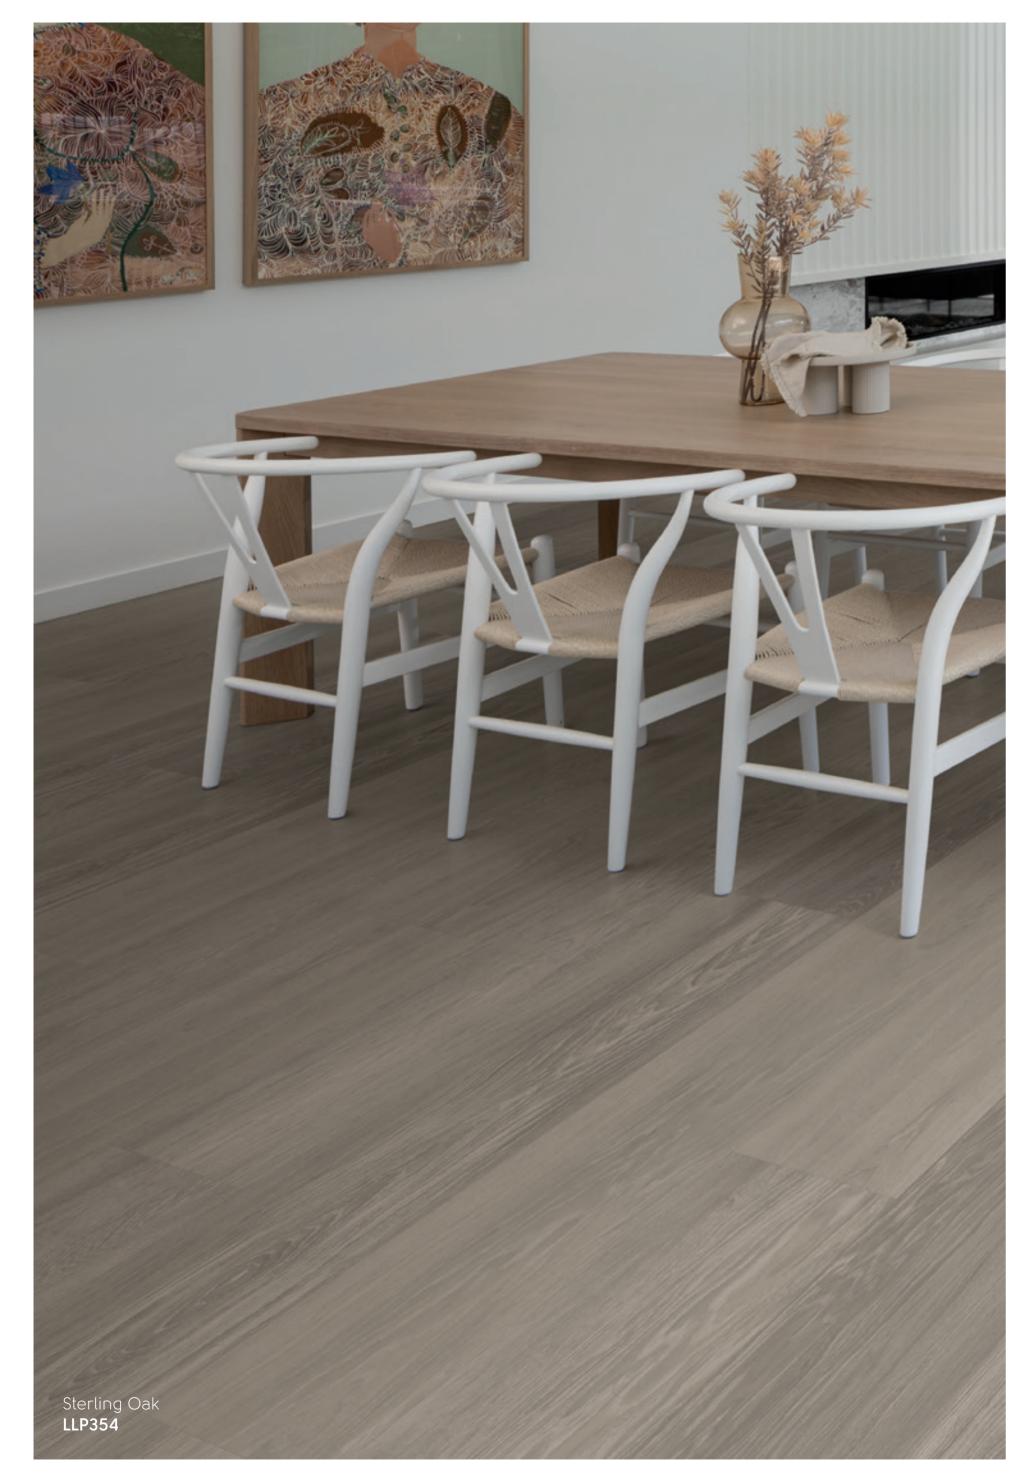

## LooseLay Longboard

LooseLay Longboard is a collection of 20 woods featuring unique designs in a 1.5m long format. Featuring native Australian species, the collection offers a contemporary palette that makes the most of its 1.5m length and loose lay format.

#### 1500mm x 250mm (59.06" x 9.84")