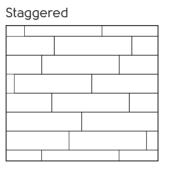

## Laying patterns

#### Choosing your laying pattern

When it comes to loose lay flooring, the direction you lay your floor can make as much impact as the design itself. So, how do you decide on the best pattern? Keep these layout options in mind specifically for the loose lay format.