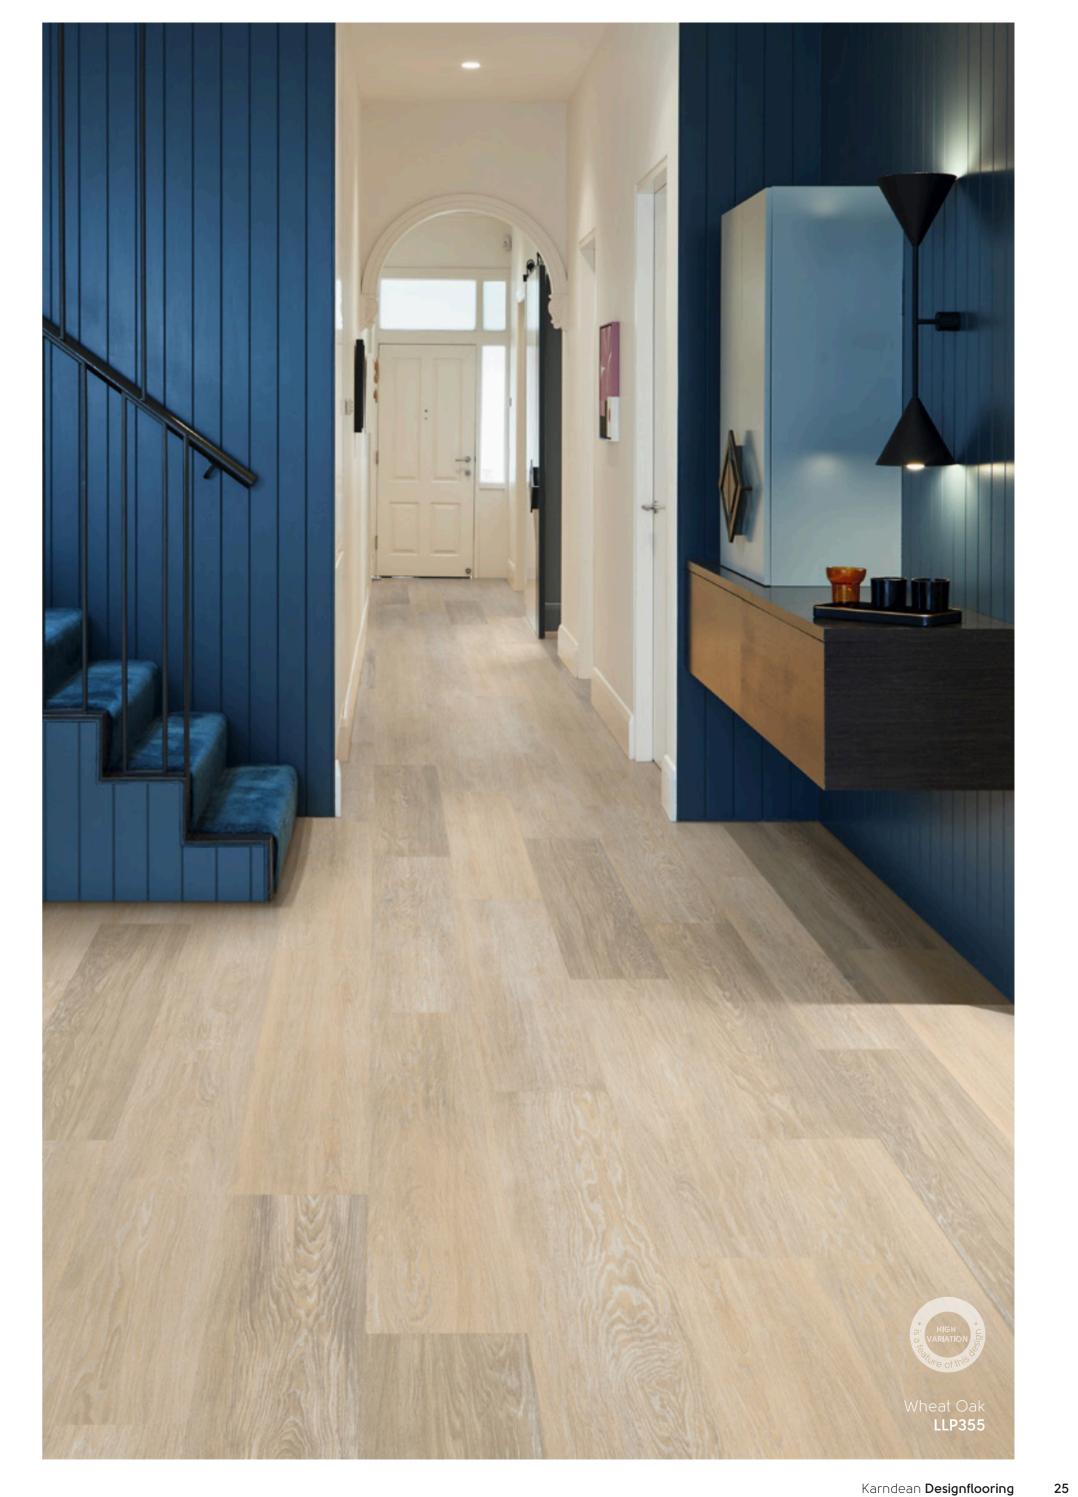

## LooseLay Longboard

LooseLay Longboard is a collection of 20 woods featuring unique designs in a 1.5m long format. Featuring native Australian species, the collection offers a contemporary palette that makes the most of its 1.5m length and loose lay format.

Our designers have perfectly captured the subtle beauty of White Oak timbers in our LooseLay Longboard collection - open grain patterns, delicate mineral markings and distinctive growth rings all work together to create simply beautiful floors.

\*As a feature of the design, these products incorporate a high variation between individual planks.

Karndean **Designflooring** Karndean **Designflooring** 