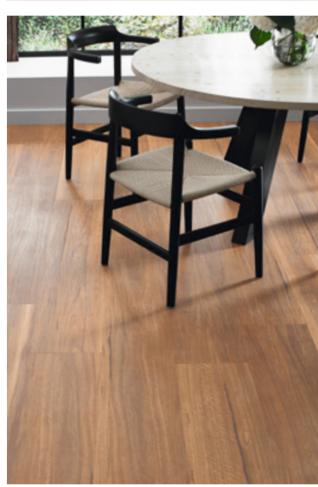

## LooseLay Longboard

LooseLay Longboard is a collection of 20 woods featuring unique designs in a 1.5m long format. Featuring native Australian species, the collection offers a contemporary palette that makes the most of its 1.5m length and loose lay format.

#### Australian Species

While Australian wood has always been renowned for their strength and versatility, today they are equally valued for their distinctive character. Some of the harshest conditions in the world, including drought, bushfires, and searing summer heat help create the unique wood grains, colours, and tones that we have captured in this collection.