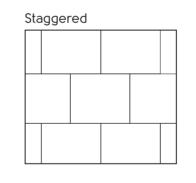

## Laying patterns

#### Choosing your laying pattern

When it comes to loose lay flooring, the direction you lay your floor can make as much impact as the design itself. So, how do you decide on the best pattern? Keep these layout options in mind specifically for the loose lay format.