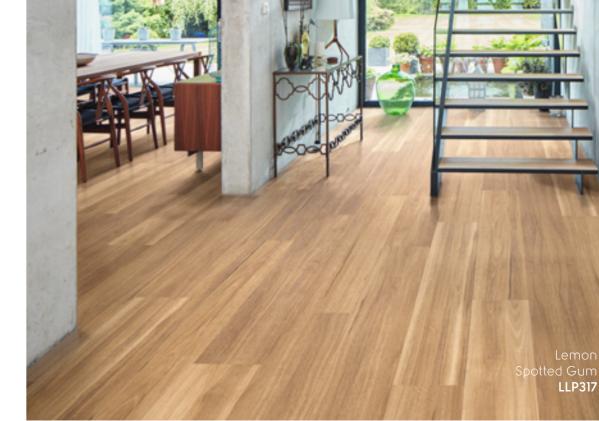

## LooseLay Longboard

LooseLay Longboard is a collection of 20 woods featuring unique designs in a 1.5m long format. Featuring native Australian species, the collection offers a contemporary palette that makes the most of its 1.5m length and loose lay format.

#### 1500mm x 250mm (59.06" x 9.84")