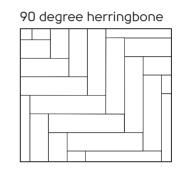

#### Laying Possibilities

It's not just the floor you choose, but the direction you lay it that makes a lasting impression. From diagonal to herringbone, define your space with an intriguing laying pattern

Laying possibilities: It's not just the floor you choose, but the direction you lay it that makes a lasting impression. From diagonal to herringbone, define your space with an intriguing laying pattern.

## Laying patterns

#### Choosing your laying pattern

When it comes to loose lay flooring, the direction you lay your floor can make as much impact as the design itself. So, how do you decide on the best pattern? Keep these layout options in mind specifically for the loose lay format.