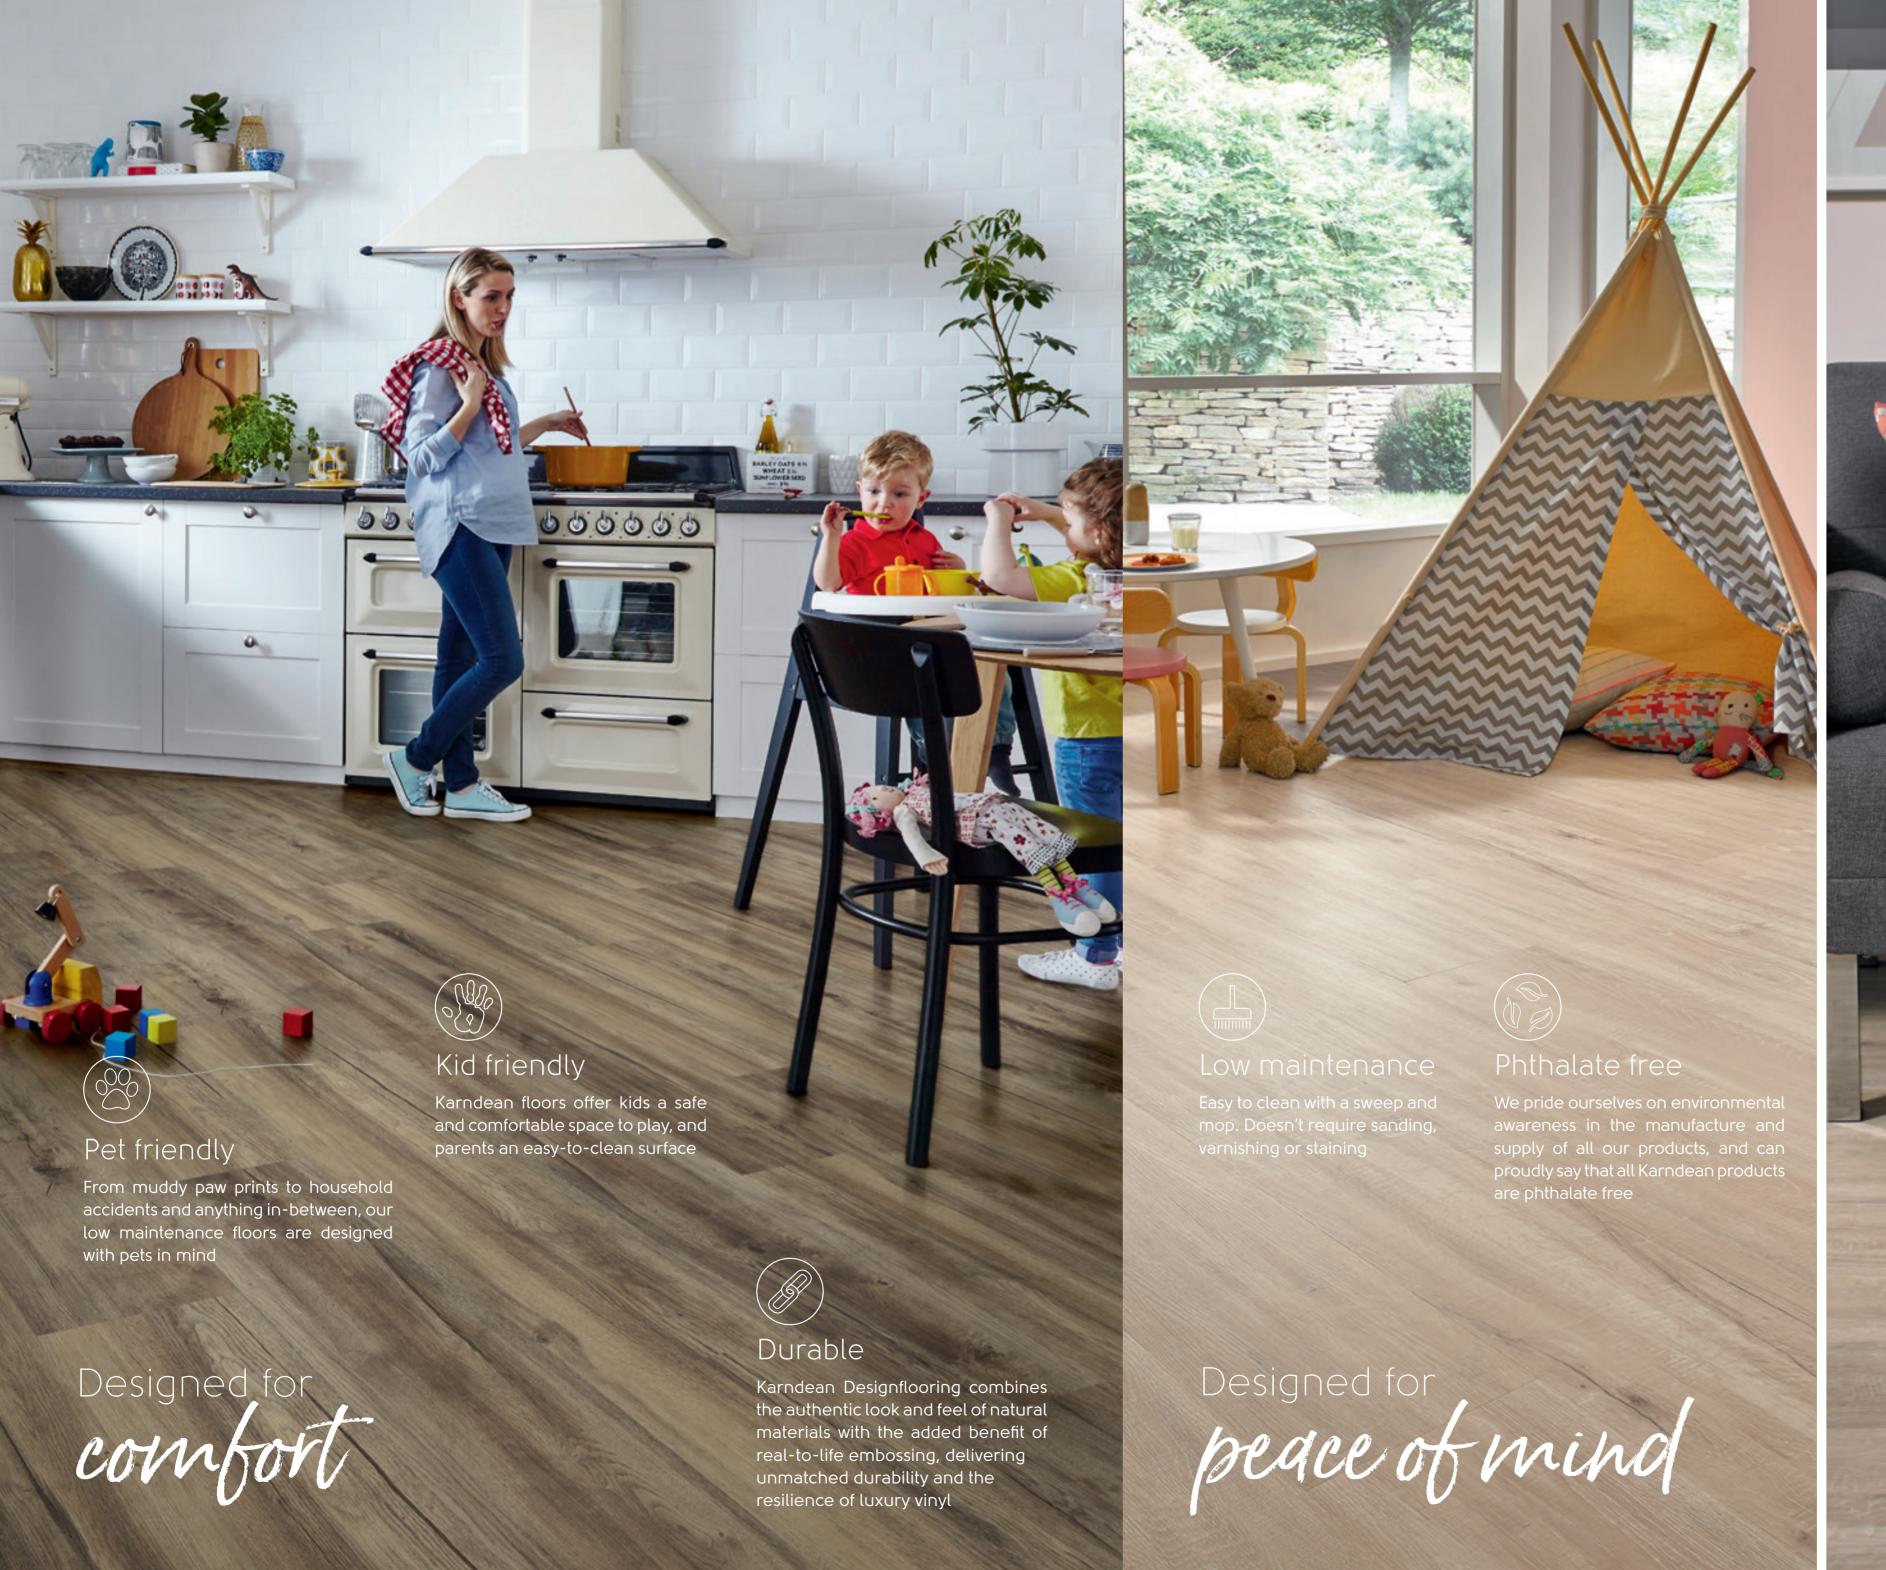

## Designed to perform

Our floors are meticulously crafted for exceptional performance in diverse settings, prioritising durability, resilience, and practicality for residential and commercial use. Engineered to endure the rigours of daily life, our floors are water-resistant and offer superior surface protection against scratches and scuffs. They are also effortless to clean and maintain, maintaining their appearance with minimal upkeep. With a focus on quality and longevity, Karndean flooring surpasses expectations, delivering lasting beauty for a lifetime.

#### Quiet Underfoot

Karndean Designflooring offers formats that reduce noise transfer – perfect for upstairs bedrooms, playrooms or attic/loft conversions