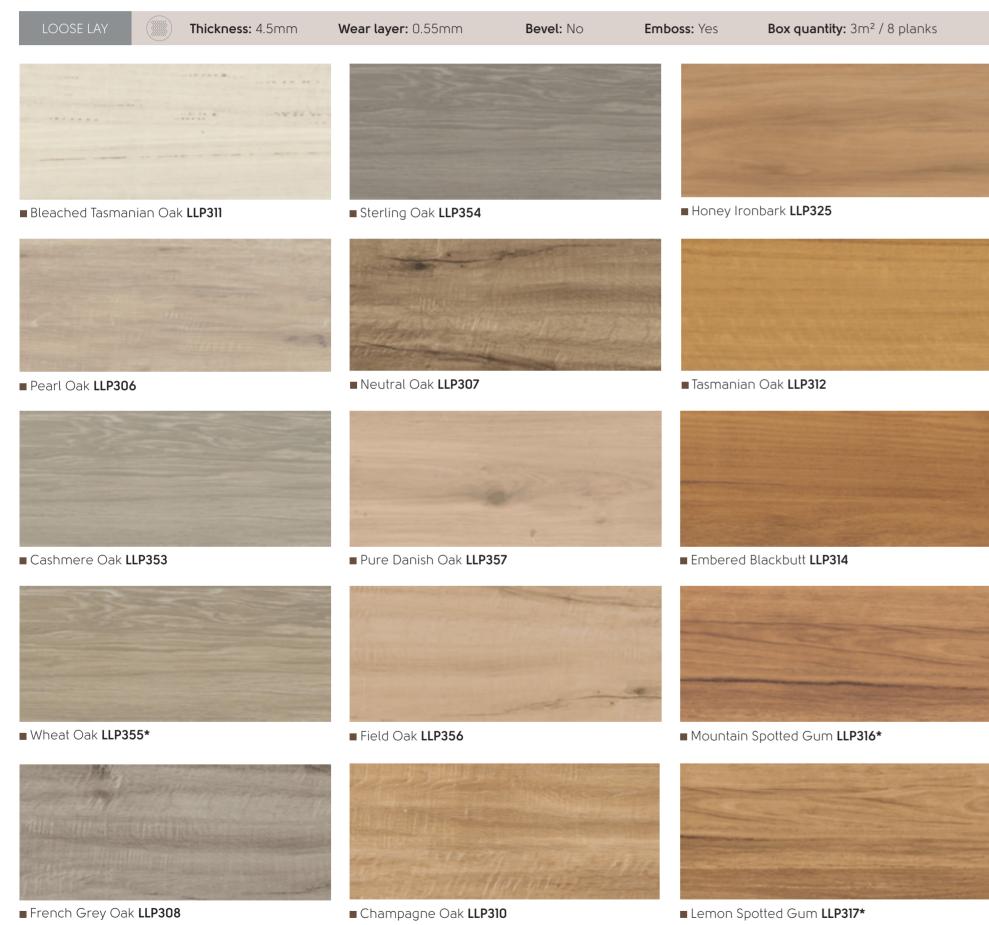

## LooseLay Longboard

LooseLay Longboard is a collection of 20 woods featuring unique designs in a 1.5m long format. Featuring native Australian species, the collection offers a contemporary palette that makes the most of its 1.5m length and loose lay format.

\*As a feature of the design, these products incorporate a high variation between individual planks.

Karndean **Designflooring** Karndean **Designflooring** 