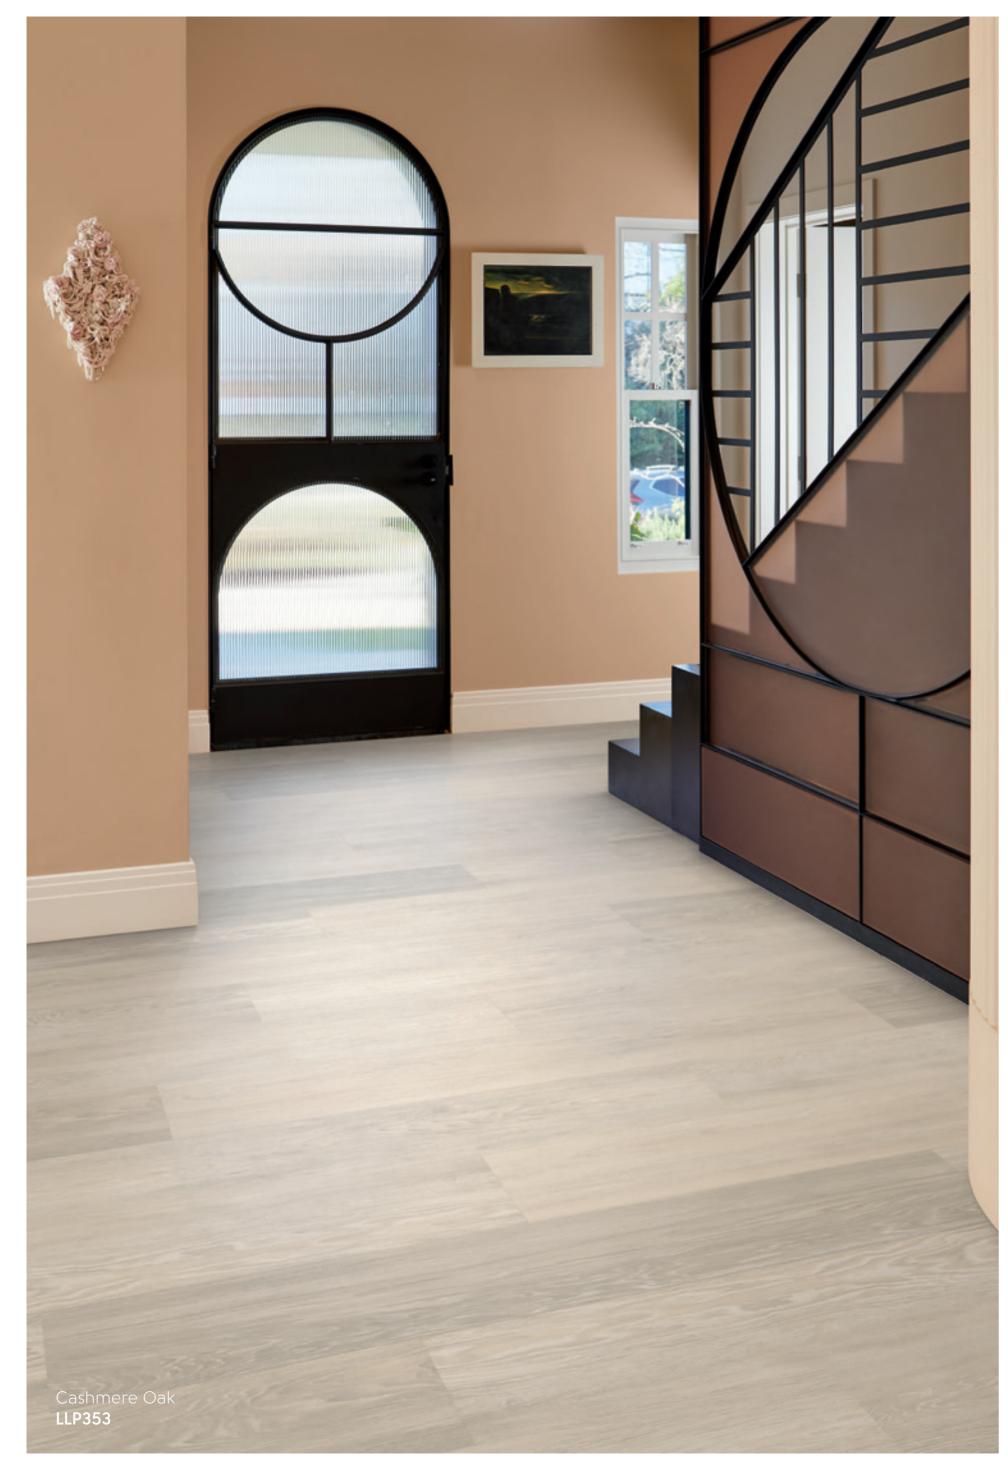

## LooseLay Longboard

LooseLay Longboard is a collection of 20 woods featuring unique designs in a 1.5m long format. Featuring native Australian species, the collection offers a contemporary palette that makes the most of its 1.5m length and loose lay format.