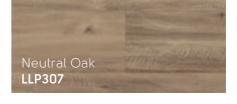

## LooseLay Longboard

LooseLay Longboard is a collection of 20 woods featuring unique designs in a 1.5m long format. Featuring native Australian species, the collection offers a contemporary palette that makes the most of its 1.5m length and loose lay format.