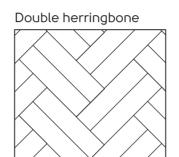

#### Laying Possibilities

It's not just the floor you choose, but the direction you lay it that makes a lasting impression. From diagonal to herringbone, define your space with an intriguing laying pattern

Laying possibilities: It's not just the floor you choose, but the direction you lay it that makes a lasting impression. From diagonal to herringbone, define your space with an intriguing laying pattern.

## Laying patterns

#### Choosing your laying pattern

When it comes to loose lay flooring, the direction you lay your floor can make as much impact as the design itself. So, how do you decide on the best pattern? Keep these layout options in mind specifically for the loose lay format.