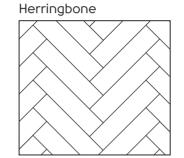

#### Laying Possibilities

It's not just the floor you choose, but the direction you lay it that makes a lasting impression. From diagonal to herringbone, define your space with an intriguing laying pattern

Laying possibilities: It's not just the floor you choose, but the direction you lay it that makes a lasting impression. From diagonal to herringbone, define your space with an intriguing laying pattern.

## Laying patterns

#### Choosing your laying pattern

When it comes to loose lay flooring, the direction you lay your floor can make as much impact as the design itself. So, how do you decide on the best pattern? Keep these layout options in mind specifically for the loose lay format.