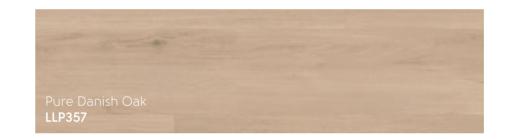

#### Danish Oak

Long before steel became the preferred material for shipbuilding, the Danish naval fleet was dependent on oak, with up to 2000 mature trees required for a single ship. We sourced samples of these classic timbers and their story is now retold in beautifully replicated oak flooring. Danish oak is recognised as a high quality timber that is used in building, furniture and flooring.