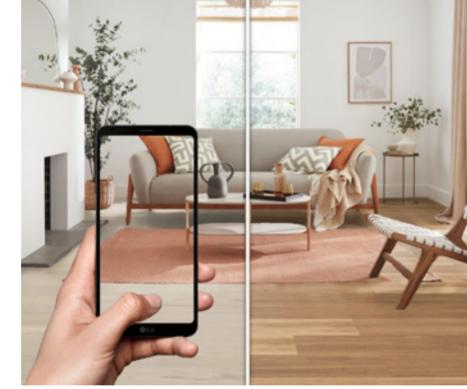

#### Design at home

Bring your design ideas to life with Floorstyle. See your future floor with our interactive room viewer, Floorstyle. If you see a design you like, try it from the comfort of your own couch. Upload

a picture of your room and get creative. Explore your options by changing your laying pattern and colours.

Visit www.karndean.com/floorstyle to visualise your floor.

Karndean **Designflooring** 