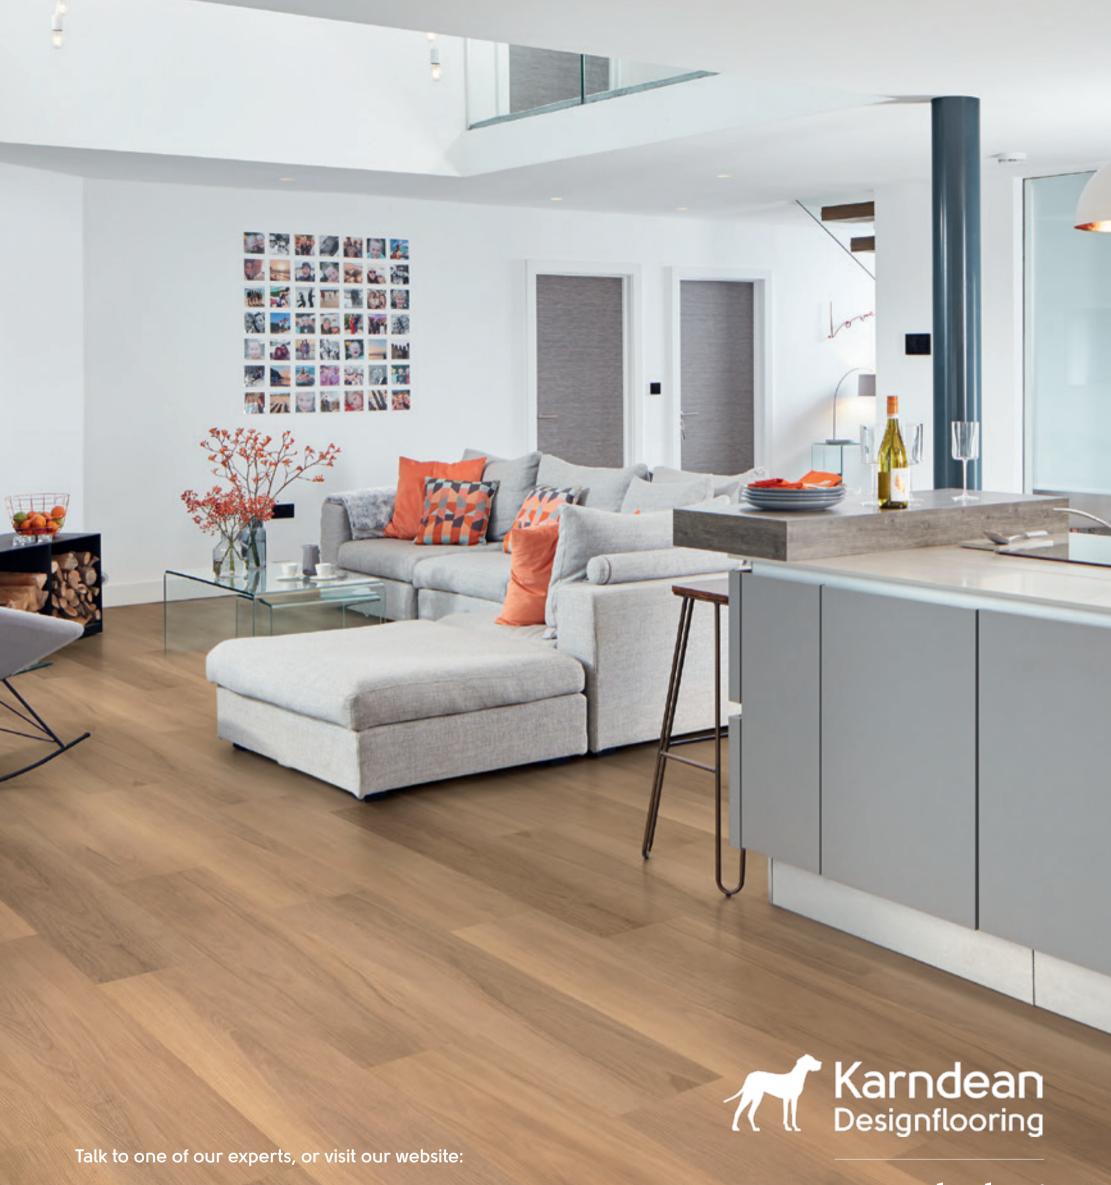

## LooseLay Longboard

LooseLay Longboard is a collection of 20 woods featuring unique designs in a 1.5m long format. Featuring native Australian species, the collection offers a contemporary palette that makes the most of its 1.5m length and loose lay format.

Our designers have perfectly captured the subtle beauty of White Oak timbers in our LooseLay Longboard collection - open grain patterns, delicate mineral markings and distinctive growth rings all work together to create simply beautiful floors.