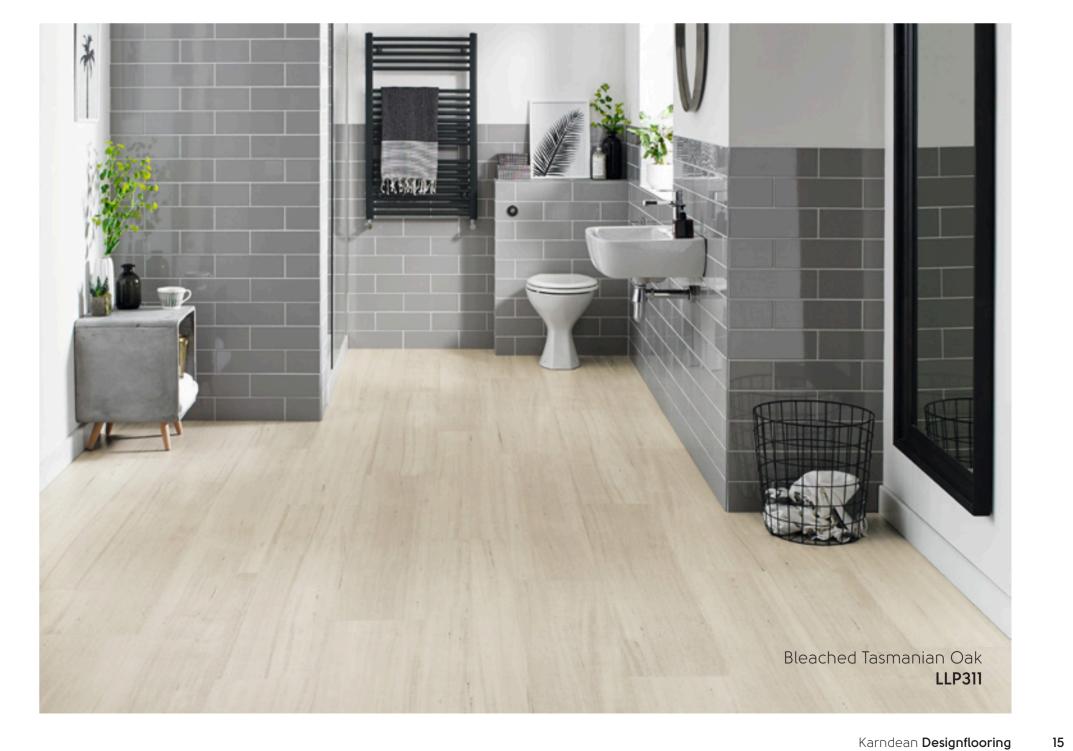

LooseLay Longboard

## Loose lay's unique benefits

Karndean LooseLay Longboard and LooseLay Originals ranges offer quick installation and individually replaceable planks and tiles, our loose lay format is perfect for floors that need minimal disruption and maximal design flexibility. Reducing sound transfer to rooms below, making it the perfect option for upstairs rooms or apartments.

## LooseLay Longboard

LooseLay Longboard is a collection of 20 woods featuring unique designs in a 1.5m long format. Featuring native Australian species, the collection offers a contemporary palette that makes the most of its 1.5m length and loose lay format.