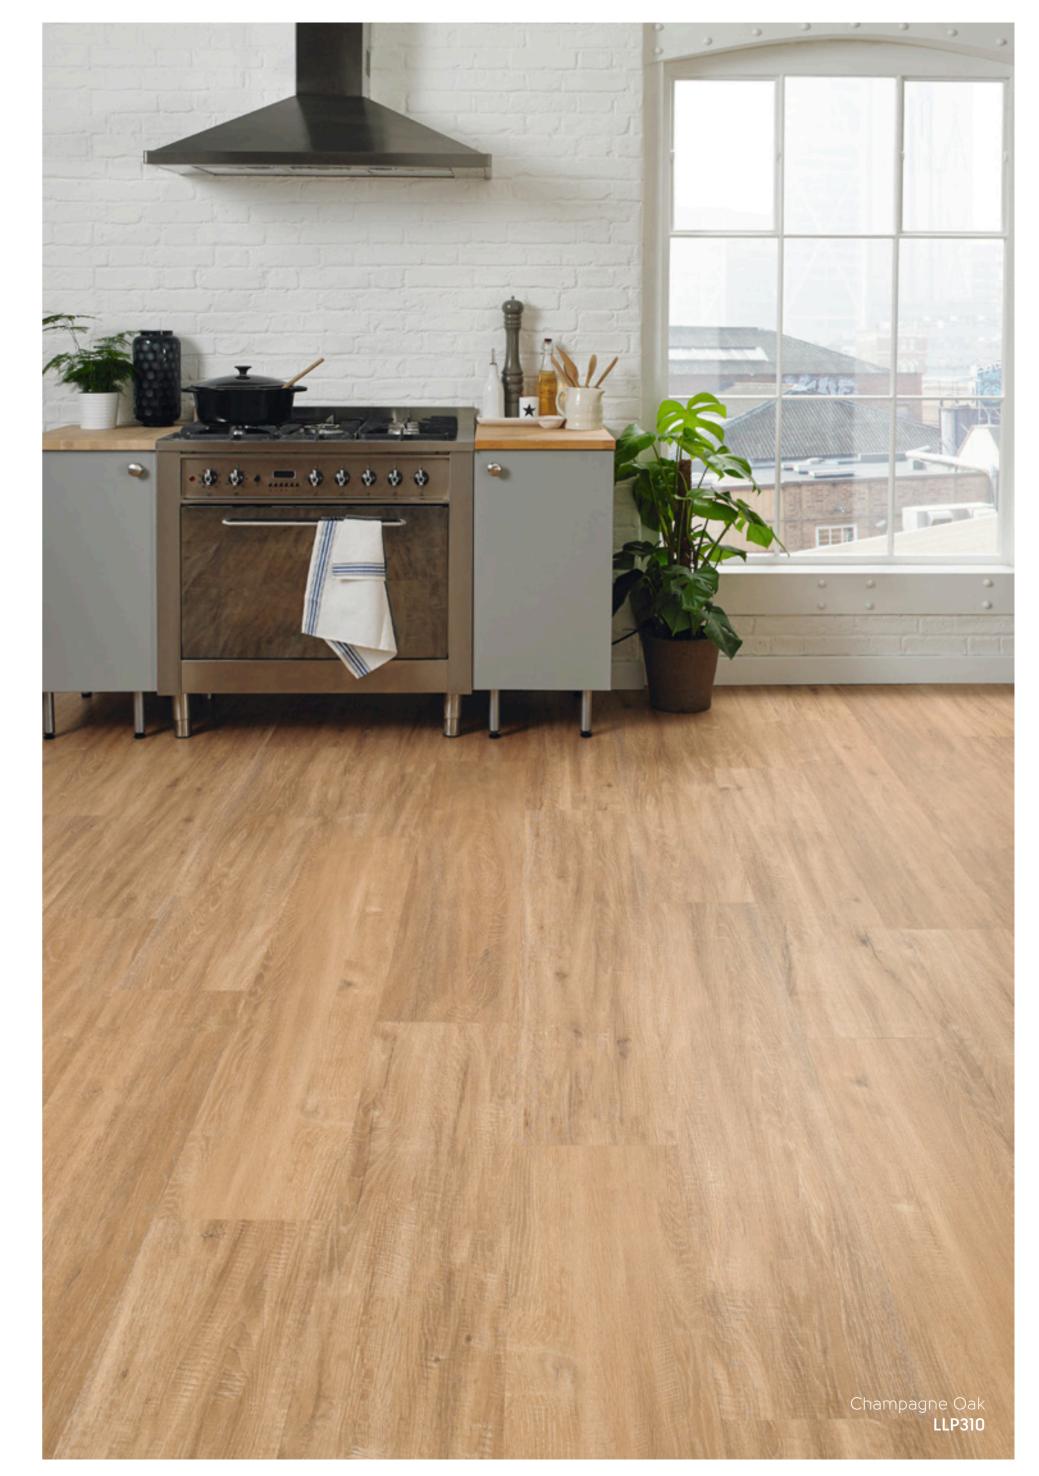

## LooseLay Longboard

LooseLay Longboard is a collection of 20 woods featuring unique designs in a 1.5m long format. Featuring native Australian species, the collection offers a contemporary palette that makes the most of its 1.5m length and loose lay format.