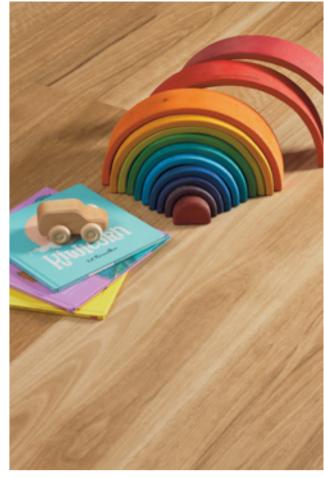

#### Australian Species

While Australian wood has always been renowned for their strength and versatility, today they are equally valued for their distinctive character. Some of the harshest conditions in the world, including drought, bushfires, and searing summer heat help create the unique wood grains, colours, and tones that we have captured in this collection.