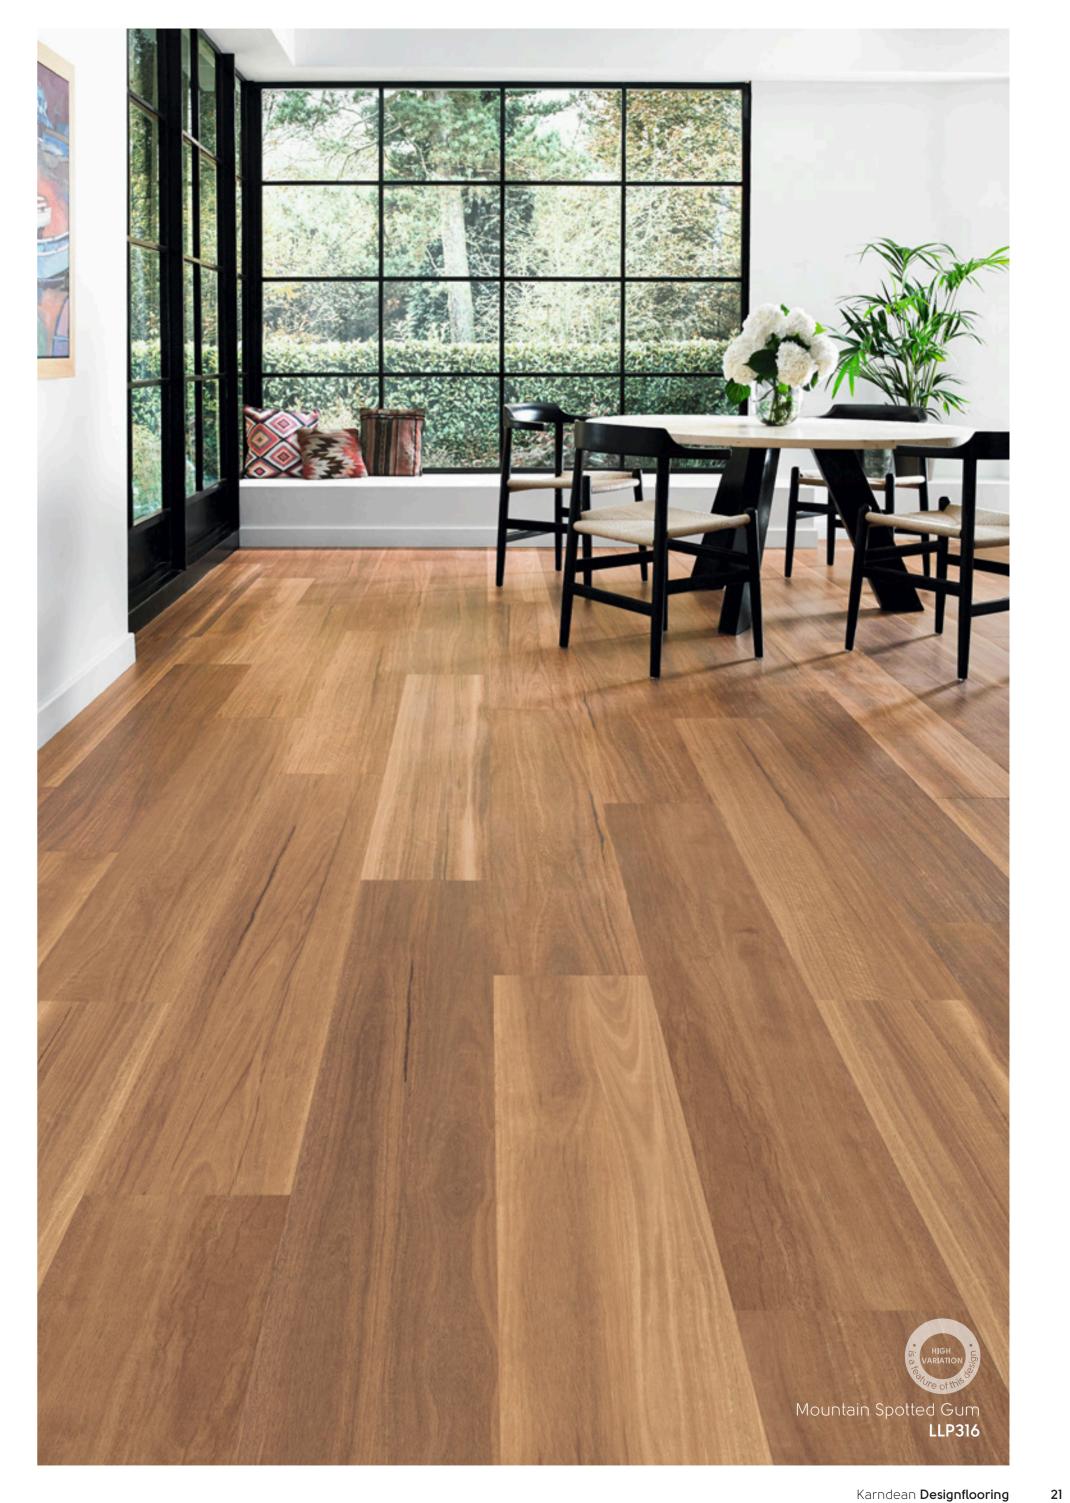

## LooseLay Longboard

LooseLay Longboard is a collection of 20 woods featuring unique designs in a 1.5m long format. Featuring native Australian species, the collection offers a contemporary palette that makes the most of its 1.5m length and loose lay format.

#### 1500mm x 250mm (59.06" x 9.84")

#### Australian Species

While Australian wood has always been renowned for their strength and versatility, today they are equally valued for their distinctive character. Some of the harshest conditions in the world, including drought, bushfires, and searing summer heat help create the unique wood grains, colours, and tones that we have captured in this collection.

\*As a feature of the design, these products incorporate a high variation between individual planks.

Karndean **Designflooring** Karndean **Designflooring** 