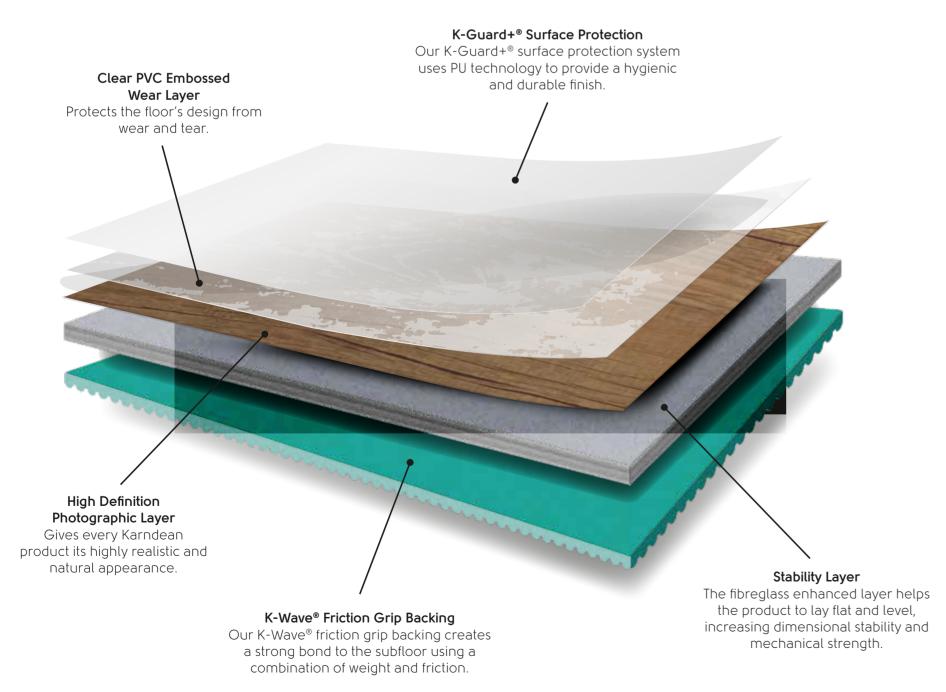

## Loose lay's unique benefits

Karndean LooseLay Longboard and LooseLay Originals ranges offer quick installation and individually replaceable planks and tiles, our loose lay format is perfect for floors that need minimal disruption and maximal design flexibility. Reducing sound transfer to rooms below, making it the perfect option for upstairs rooms or apartments.

Featuring our innovative K-Wave® friction grip backing, holding the product in place using weight and friction and combined with our tried and tested K-Guard+® finish providing a hygienic, durable surface protection that is quick and easy to clean with a pH-neutral cleaner.

### Premium loose lay construction