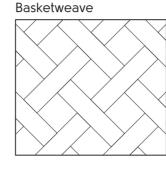

#### Laying Possibilities

It's not just the floor you choose, but the direction you lay it that makes a lasting impression. From diagonal to herringbone, define your space with an intriguing laying pattern

Laying possibilities: It's not just the floor you choose, but the direction you lay it that makes a lasting impression. From diagonal to herringbone, define your space with an intriguing laying pattern.

## Laying patterns

#### Choosing your laying pattern

When it comes to loose lay flooring, the direction you lay your floor can make as much impact as the design itself. So, how do you decide on the best pattern? Keep these layout options in mind specifically for the loose lay format.