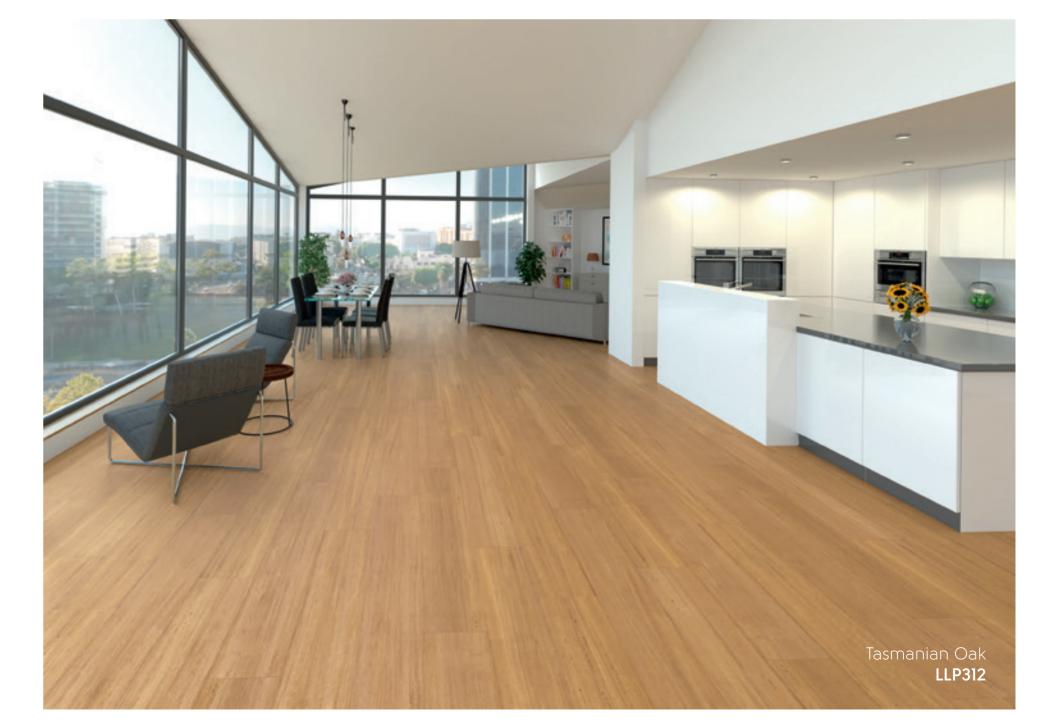

## LooseLay Longboard

LooseLay Longboard is a collection of 20 woods featuring unique designs in a 1.5m long format. Featuring native Australian species, the collection offers a contemporary palette that makes the most of its 1.5m length and loose lay format.

#### 1500mm x 250mm (59.06" x 9.84")