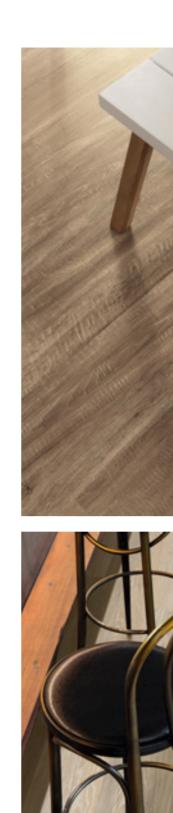

## LooseLay Longboard

LooseLay Longboard is a collection of 20 woods featuring unique designs in a 1.5m long format. Featuring native Australian species, the collection offers a contemporary palette that makes the most of its 1.5m length and loose lay format.

#### 1500mm x 250mm (59.06" x 9.84")