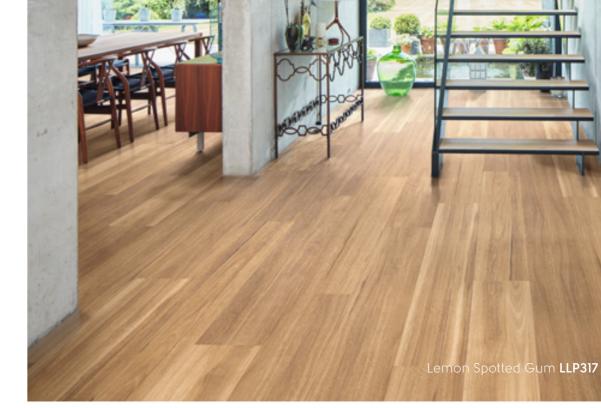

## LooseLay Longboard

LooseLay Longboard is a collection of 20 woods featuring unique designs in a 1.5m long format. Featuring native Australian species, the collection offers a contemporary palette that makes the most of its 1.5m length and loose lay format.

#### 1500 mm x 250 mm

\*As a feature of the design, these products incorporate a high variation between individual planks. It's crucial to remember that 'high variation' is an intentional design element, adding visual intrigue to your floor by emulating the complexity of the natural world. While all our products exhibit variations (a premium feature that enhances the authenticity of Karndean products), our High Variation designs have been specifically identified by our Product Team for their exceptionally pronounced differences in shade, colour, texture, and pattern among individual planks. This sets them apart from other brands, which often provide more predictable and straightforward patterns.