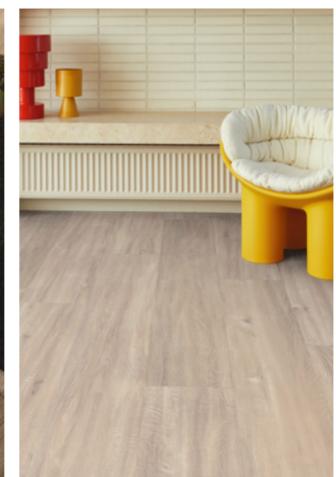

# Choose your design

### Karndean LooseLay Longboard

## LooseLay Longboard

LooseLay Longboard is a collection of 20 woods featuring unique designs in a 1.5m long format. Featuring native Australian species, the collection offers a contemporary palette that makes the most of its 1.5m length and loose lay format.