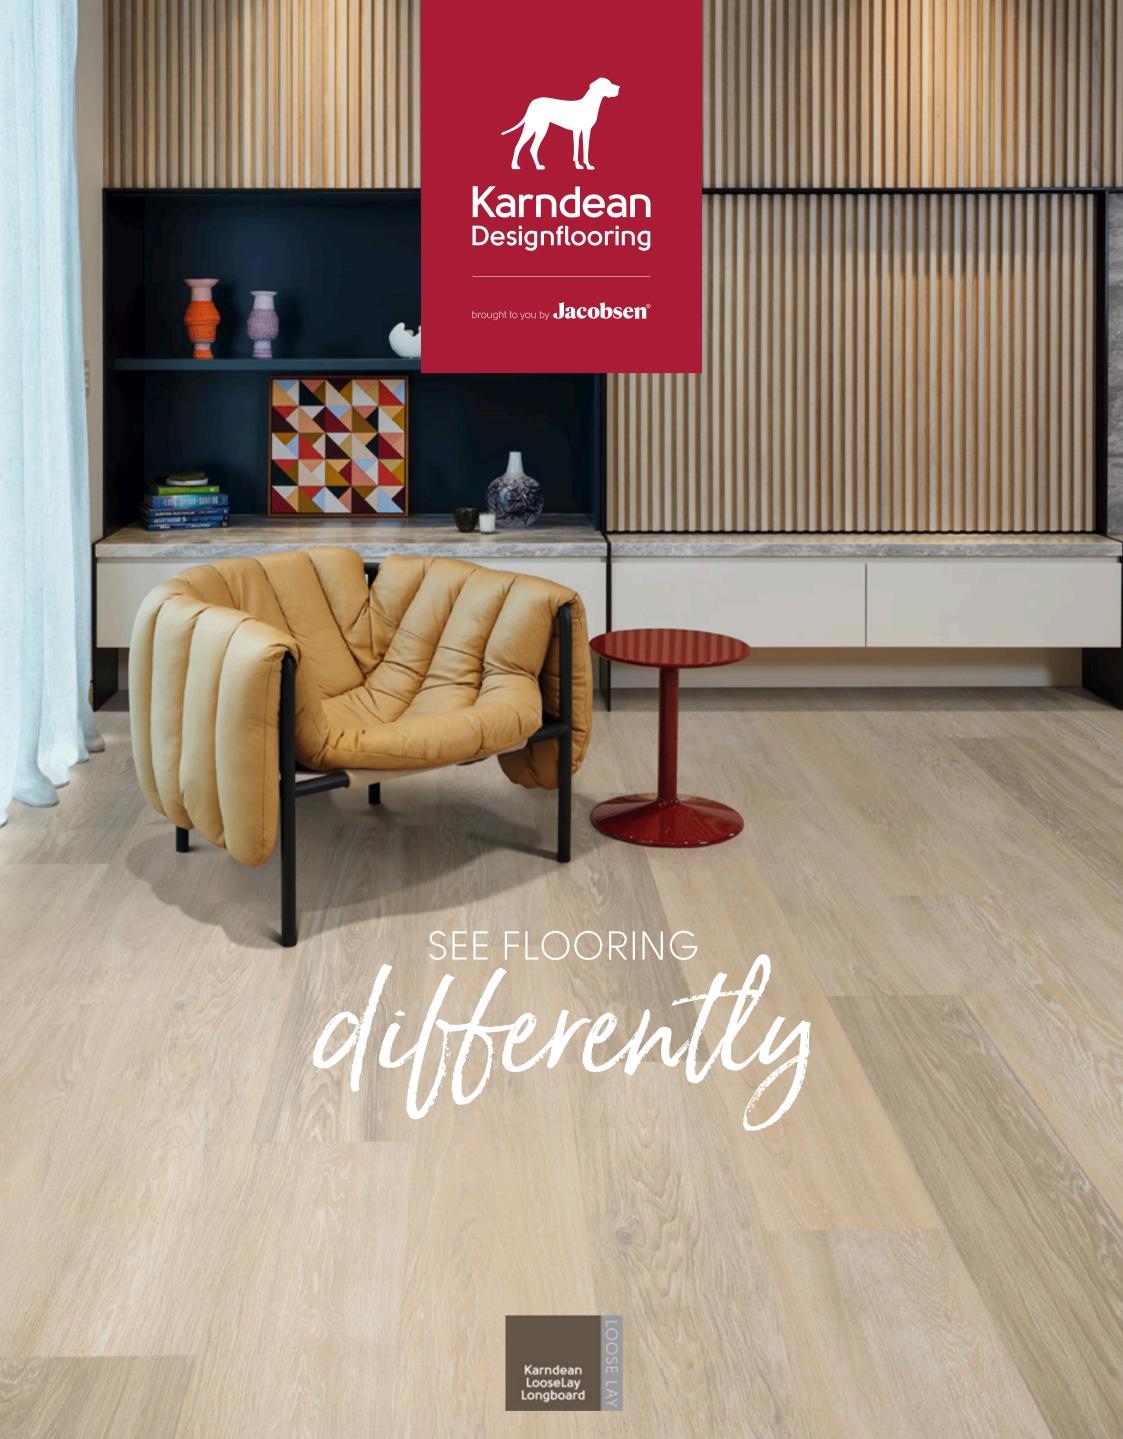

LooseLay Longboard

## LooseLay Longboard

LooseLay Longboard is a collection of 20 woods featuring unique designs in a 1.5m long format. Featuring native Australian species, the collection offers a contemporary palette that makes the most of its 1.5m length and loose lay format.