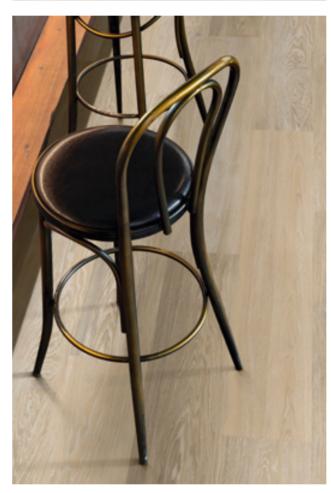

# LooseLay (

Karndean LooseLay Longboard and LooseLay Originals ranges offer quick installation and individually replaceable planks and tiles, our loose lay format is perfect for floors that need minimal disruption and maximal design flexibility. Reducing sound transfer to rooms below, making it the perfect option for upstairs rooms or apartments.

## LooseLay Longboard

LooseLay Longboard is a collection of 20 woods featuring unique designs in a 1.5m long format. Featuring native Australian species, the collection offers a contemporary palette that makes the most of its 1.5m length and loose lay format.