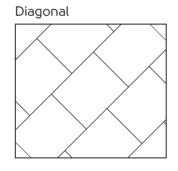

# Laying patterns

#### Choosing your laying pattern

When it comes to loose lay flooring, the direction you lay your floor can make as much impact as the design itself. So, how do you decide on the best pattern? Keep these layout options in mind specifically for the loose lay format.

### Laying possibilities

It's not just the floor you choose, but the direction you lay it that makes a lasting impression. From diagonal to herringbone, define your space with an intriguing laying pattern.

Laying possibilities: It's not just the floor you choose, but the direction you lay it that makes a lasting impression. From diagonal to herringbone, define your space with an intriguing laying pattern.