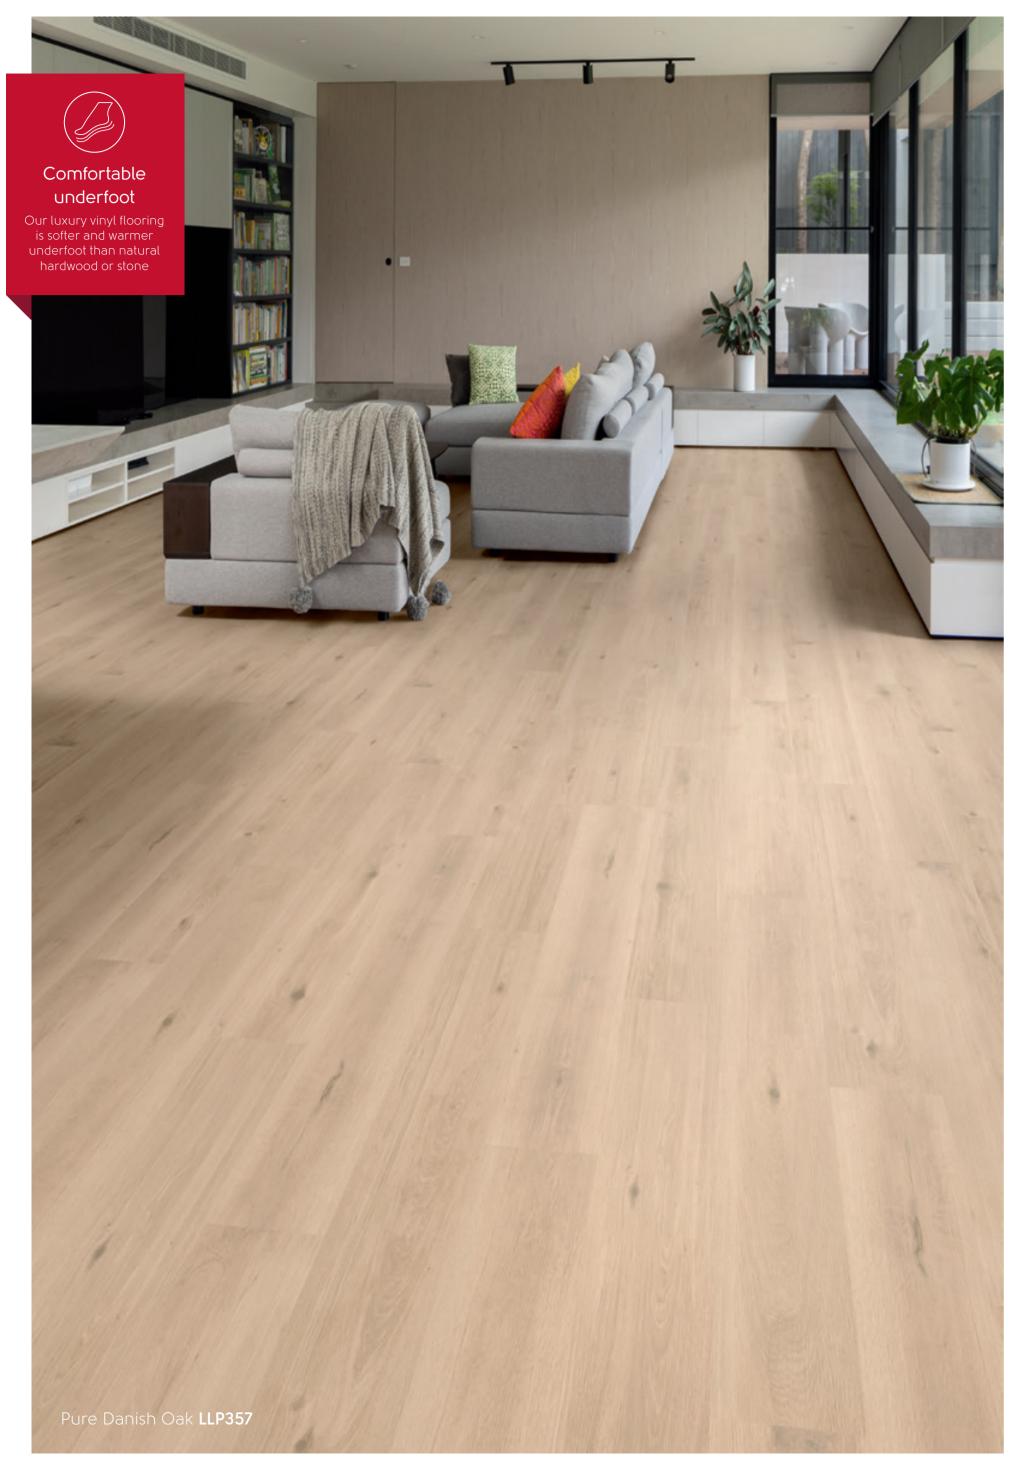

### Quiet underfoot

Karndean Designflooring offers formats that reduce noise transfer – perfect for upstairs bedrooms, playrooms or attic/loft conversions.

**Reduces noise transfer**: Our loose lay ranges are perfect for projects where you want to reduce noise levels in the room below.

K-Wave® friction grip backing: Our friction grip backing creates a strong bond to the subfloor.