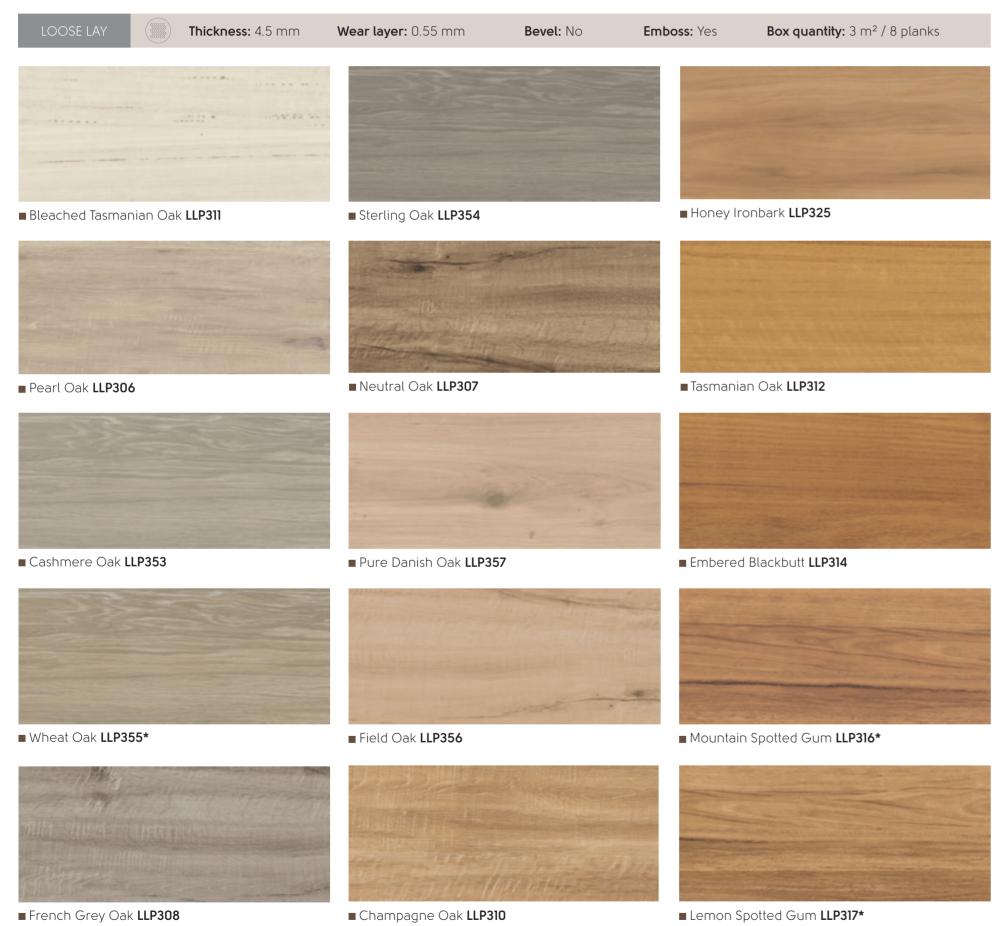

### Karndean LooseLay Longboard

## LooseLay Longboard

LooseLay Longboard is a collection of 20 woods featuring unique designs in a 1.5m long format. Featuring native Australian species, the collection offers a contemporary palette that makes the most of its 1.5m length and loose lay format.

#### 1500 mm x 250 mm

\*As a feature of the design, these products incorporate a high variation between individual planks. It's crucial to remember that 'high variation' is an intentional design element, adding visual intrigue to your floor by emulating the complexity of the natural world. While all our products exhibit variations (a premium feature that enhances the authenticity of Karndean products), our High Variation designs have been specifically identified by our Product Team for their exceptionally pronounced differences in shade, colour, texture, and pattern among individual planks. This sets them apart from other brands, which often provide more predictable and straightforward patterns.