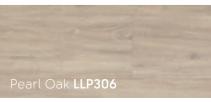

## LooseLay Longboard

LooseLay Longboard is a collection of 20 woods featuring unique designs in a 1.5m long format. Featuring native Australian species, the collection offers a contemporary palette that makes the most of its 1.5m length and loose lay format.

#### 1500 mm x 250 mm

\*As a feature of the design, these products incorporate a high variation between individual planks. It's crucial to remember that 'high variation' is an intentional design element, adding visual intrigue to your floor by emulating the complexity of the natural world. While all our products exhibit variations (a premium feature that enhances the authenticity of Karndean products), our High Variation designs have been specifically identified by our Product Team for their exceptionally pronounced differences in shade, colour, texture, and pattern among individual planks. This sets them apart from other brands, which often provide more predictable and straightforward patterns.