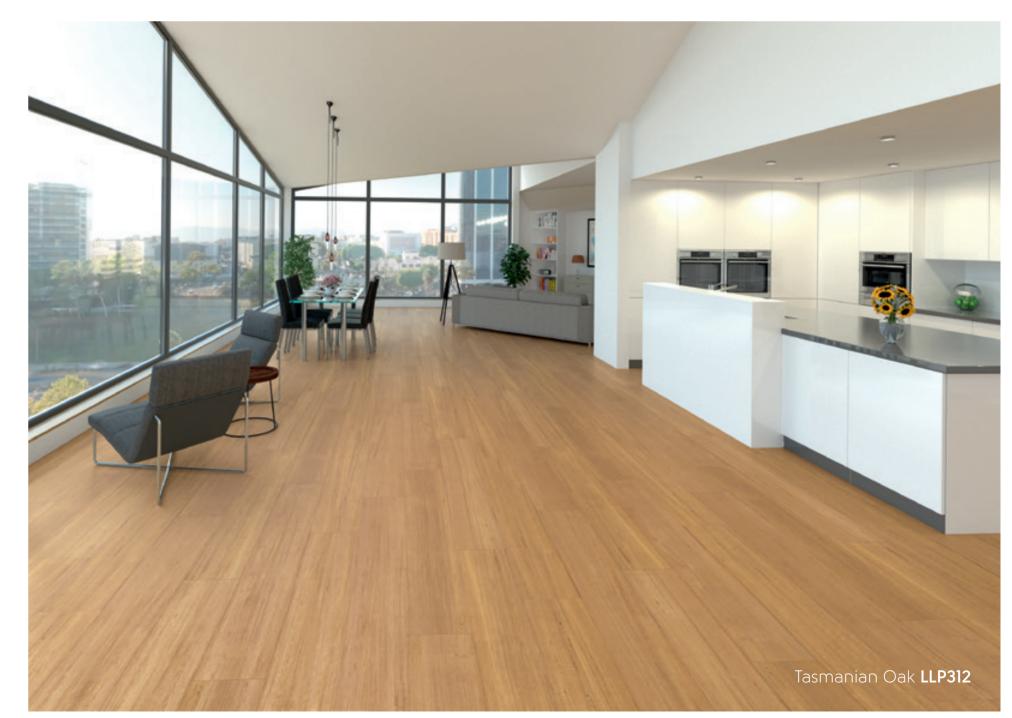

### Karndean LooseLay Longboard

## LooseLay Longboard

LooseLay Longboard is a collection of 20 woods featuring unique designs in a 1.5m long format. Featuring native Australian species, the collection offers a contemporary palette that makes the most of its 1.5m length and loose lay format.

#### 1500 mm x 250 mm

\*As a feature of the design, these products incorporate a high variation between individual planks. It's crucial to remember that 'high variation' is an intentional design element, adding visual intrigue to your floor by emulating the complexity of the natural world. While all our products exhibit variations (a premium feature that enhances the authenticity of Karndean products), our High Variation designs have been specifically identified by our Product Team for their exceptionally pronounced differences in shade, colour, texture, and pattern among individual planks. This sets them apart from other brands, which often provide more predictable and straightforward patterns.