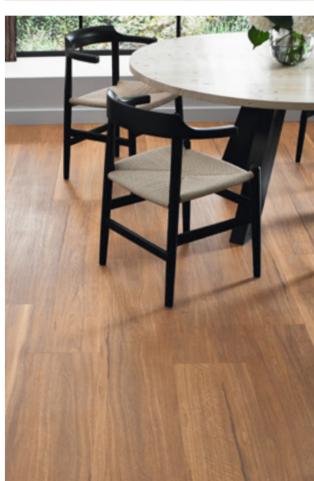

## LooseLay Longboard

LooseLay Longboard is a collection of 20 woods featuring unique designs in a 1.5m long format. Featuring native Australian species, the collection offers a contemporary palette that makes the most of its 1.5m length and loose lay format.

### Australian Species

While Australian wood has always been renowned for their strength and versatility, today they are equally valued for their distinctive character. Some of the harshest conditions in the world, including drought, bushfires, and searing summer heat help create the unique wood grains, colours, and tones that we have captured in this collection.