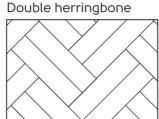

# Laying patterns

#### Choosing your laying pattern

When it comes to loose lay flooring, the direction you lay your floor can make as much impact as the design itself. So, how do you decide on the best pattern? Keep these layout options in mind specifically for the loose lay format.

### Mixed

Striped (wood and stone)

Floorstyle

Karndean **Designflooring** Karndean **Designflooring** 