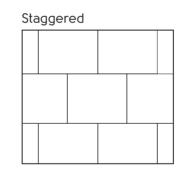

# Laying patterns

#### Choosing your laying pattern

When it comes to loose lay flooring, the direction you lay your floor can make as much impact as the design itself. So, how do you decide on the best pattern? Keep these layout options in mind specifically for the loose lay format.

### Woods

Staggered