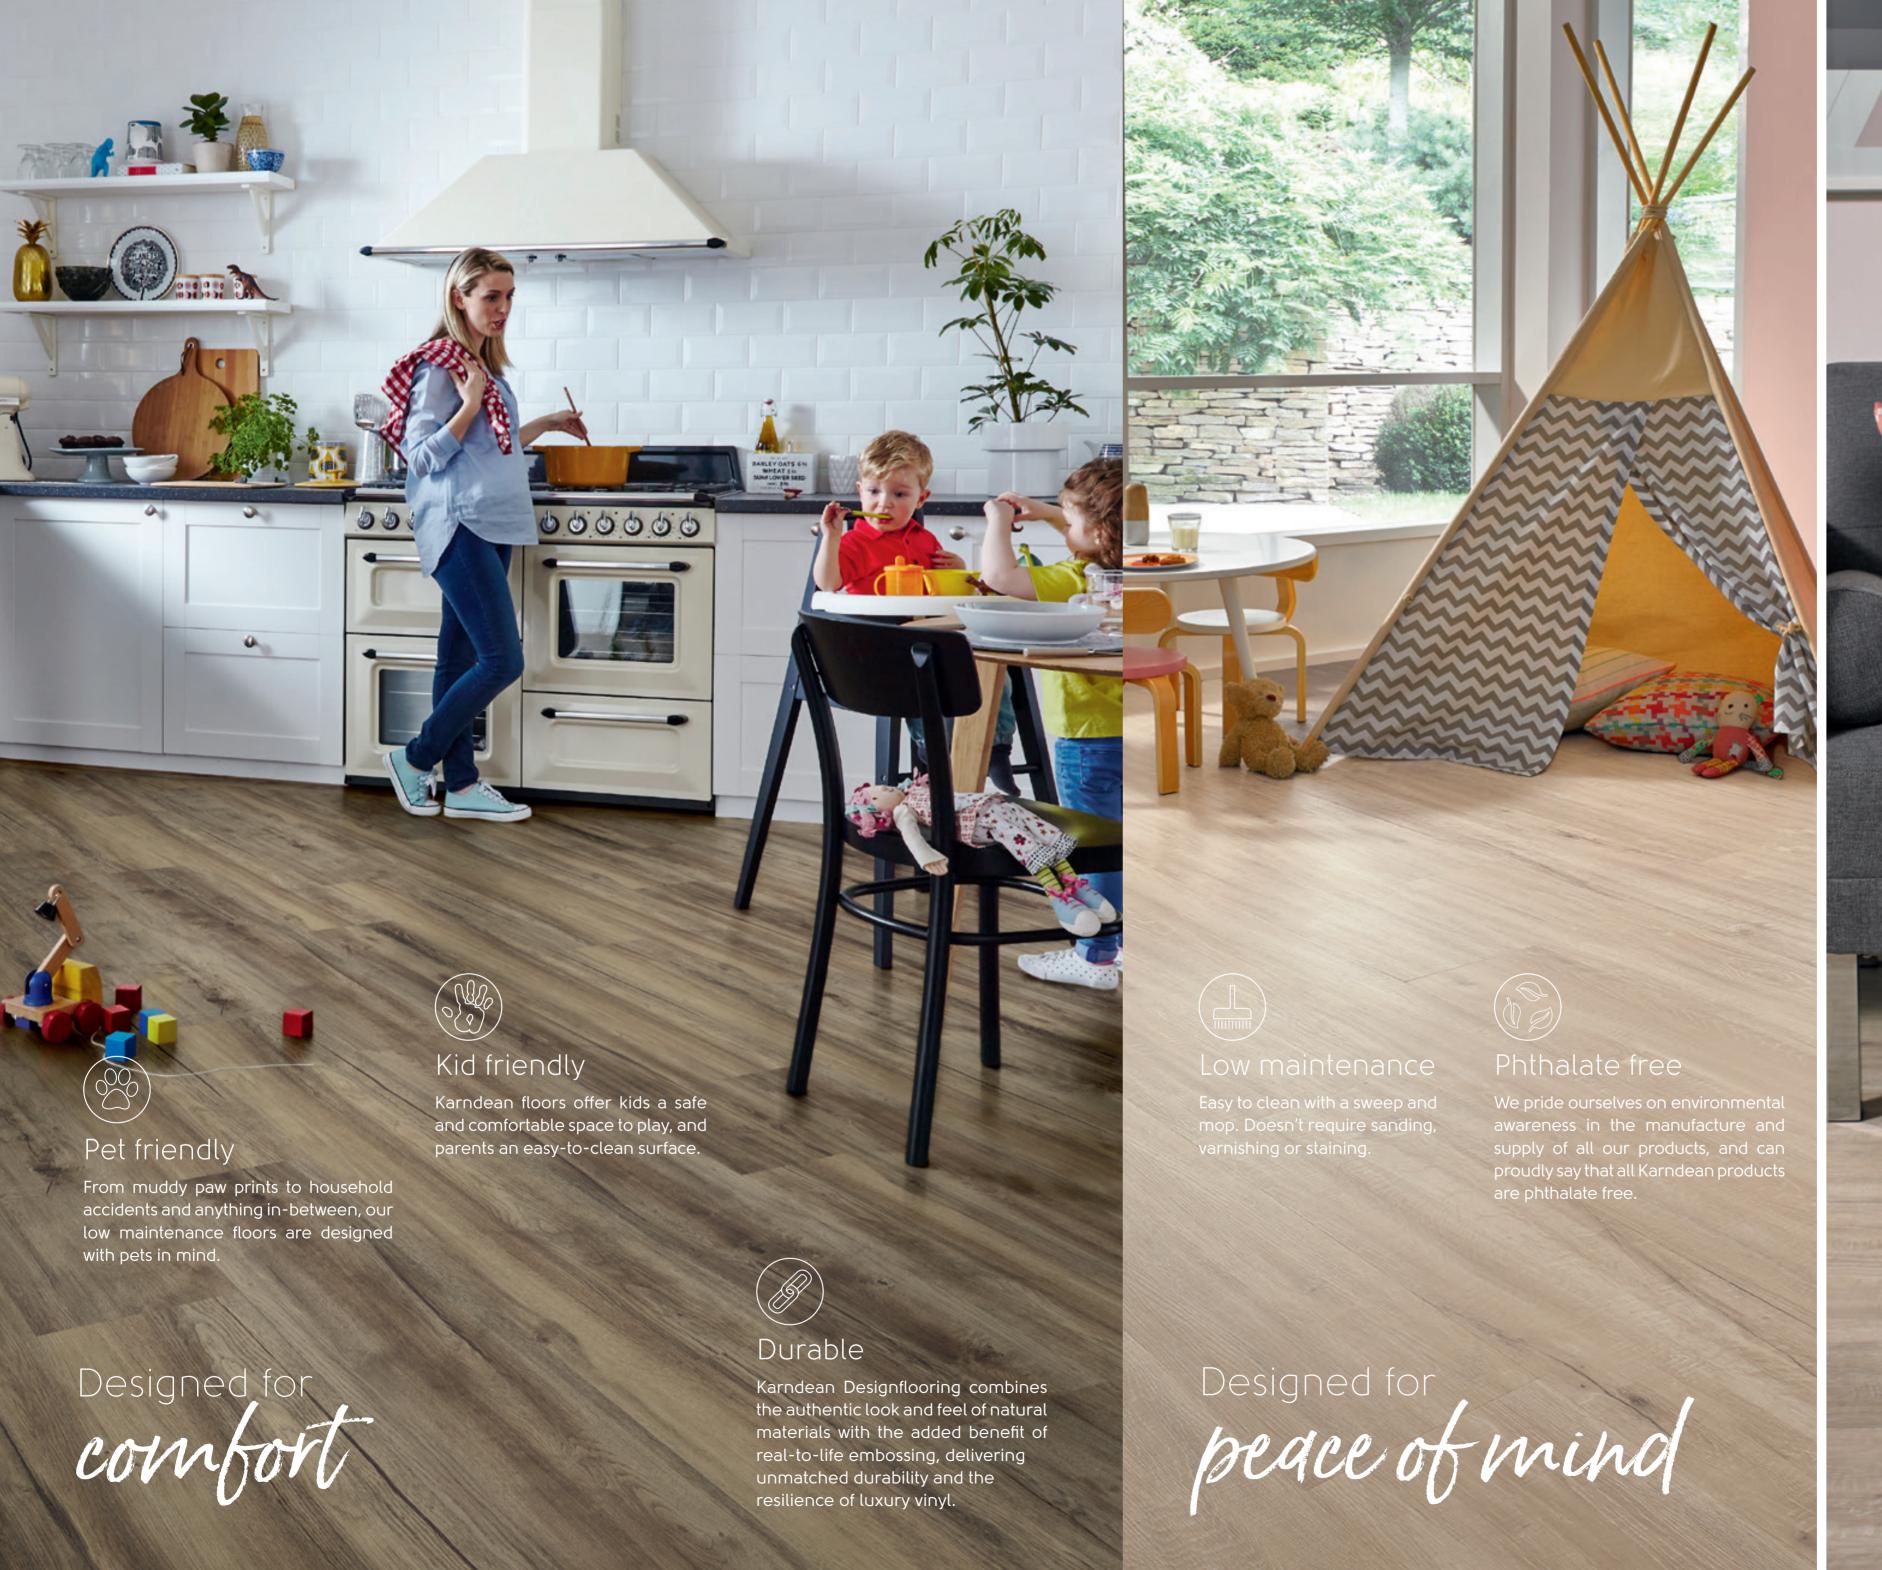

# Designed to perform

Our floors are meticulously crafted for exceptional performance in diverse settings, prioritising durability, resilience, and practicality for residential and commercial use. Engineered to endure the rigours of daily life, our floors are water-resistant and offer superior surface protection against scratches and scuffs. They are also effortless to clean and maintain, maintaining their appearance with minimal upkeep. With a focus on quality and longevity, Karndean flooring surpasses expectations, delivering lasting beauty for a lifetime.

### Quiet underfoot

Karndean Designflooring offers formats that reduce noise transfer – perfect for upstairs bedrooms, playrooms or attic/loft conversions.