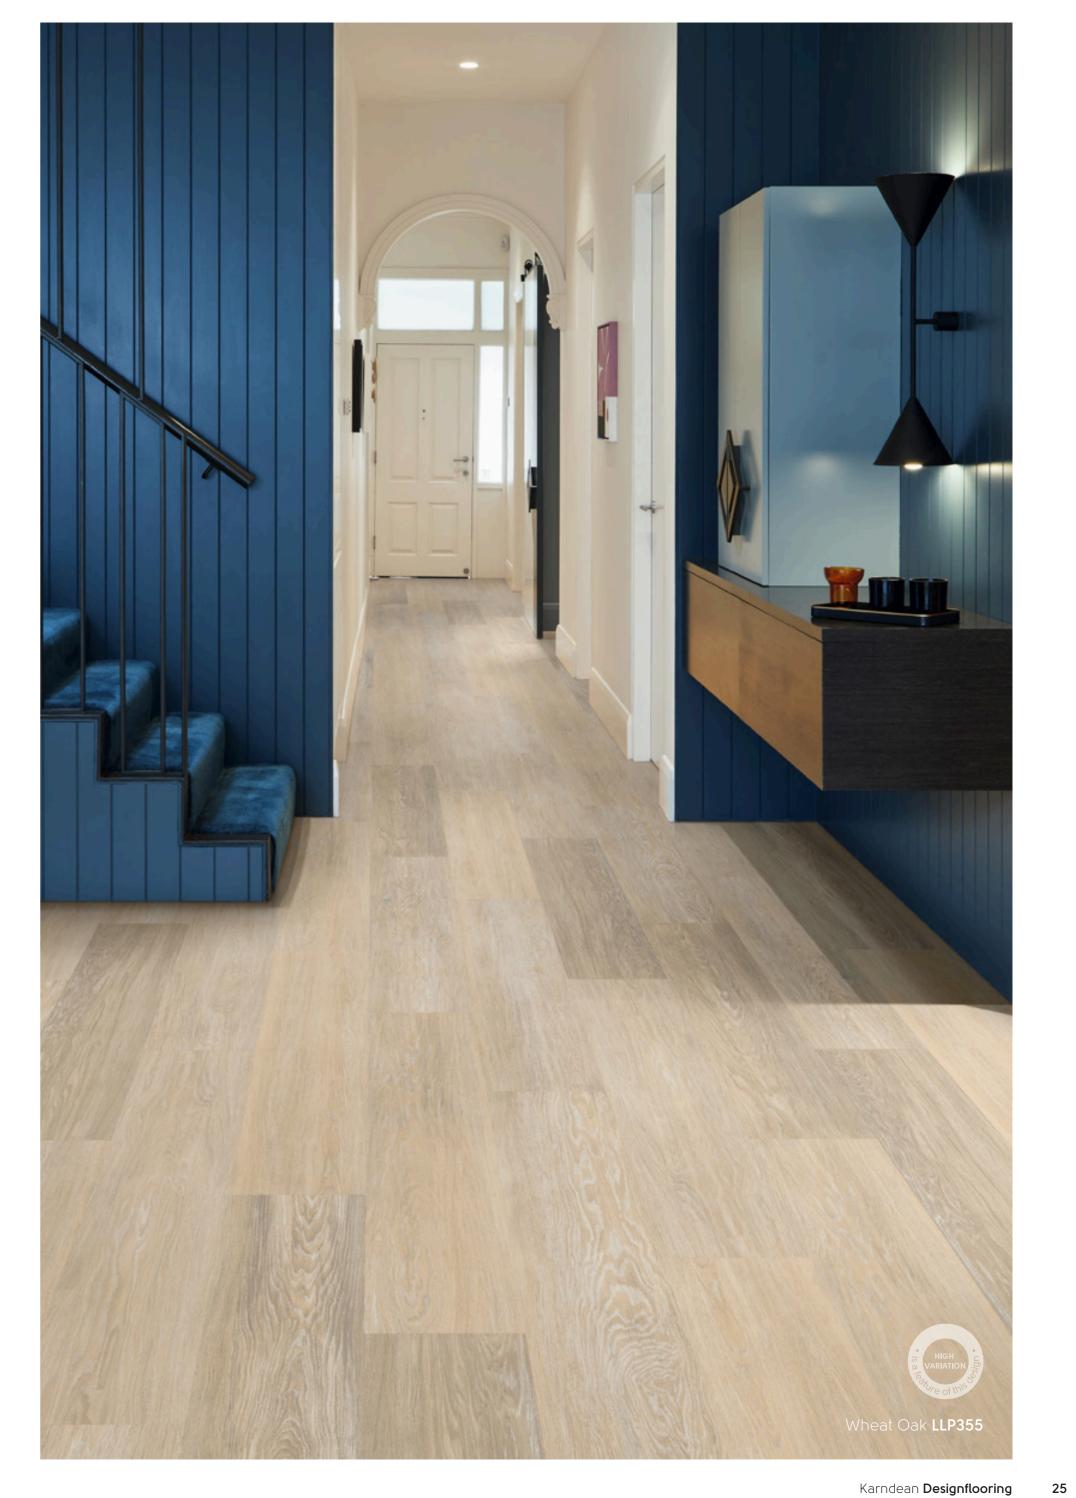

### Karndean LooseLay Longboard

## LooseLay Longboard

LooseLay Longboard is a collection of 20 woods featuring unique designs in a 1.5m long format. Featuring native Australian species, the collection offers a contemporary palette that makes the most of its 1.5m length and loose lay format.

#### 1500 mm x 250 mm

\*As a feature of the design, these products incorporate a high variation between individual planks. It's crucial to remember that 'high variation' is an intentional design element, adding visual intrigue to your floor by emulating the complexity of the natural world. While all our products exhibit variations (a premium feature that enhances the authenticity of Karndean products), our High Variation designs have been specifically identified by our Product Team for their exceptionally pronounced differences in shade, colour, texture, and pattern among individual planks. This sets them apart from other brands, which often provide more predictable and straightforward patterns.