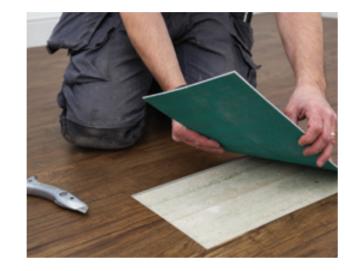

**Individually replaceable:** Should you need to replace a piece, simply lift the damaged plank or tile and replace with a new one.

Quick and easy to install: Our loose lay ranges can be fitted over most existing hard floors.

### Loose Lay

**Reduce noise:** Ideal for loft conversions or upstairs rooms where soundproofing is important.

Quick installation: Perfect for fast, hassle-free installations.

Flat subfloor: Best for completely flat, dry subfloors prepared by a flooring professional.

Maximum versatility and stability: Suitable for most areas of use and does not require expansion gaps.

Individually replaceable

Quick and easy to install

Reduces noise transfer

K-Wave® friction grip backing