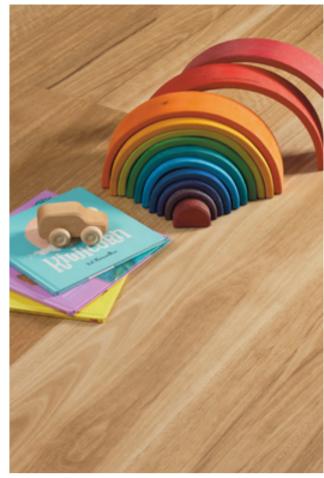

## LooseLay Longboard

LooseLay Longboard is a collection of 20 woods featuring unique designs in a 1.5m long format. Featuring native Australian species, the collection offers a contemporary palette that makes the most of its 1.5m length and loose lay format.

### Australian Species

While Australian wood has always been renowned for their strength and versatility, today they are equally valued for their distinctive character. Some of the harshest conditions in the world, including drought, bushfires, and searing summer heat help create the unique wood grains, colours, and tones that we have captured in this collection.