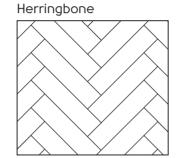

# Laying patterns

#### Choosing your laying pattern

When it comes to loose lay flooring, the direction you lay your floor can make as much impact as the design itself. So, how do you decide on the best pattern? Keep these layout options in mind specifically for the loose lay format.

### Woods

Staggered