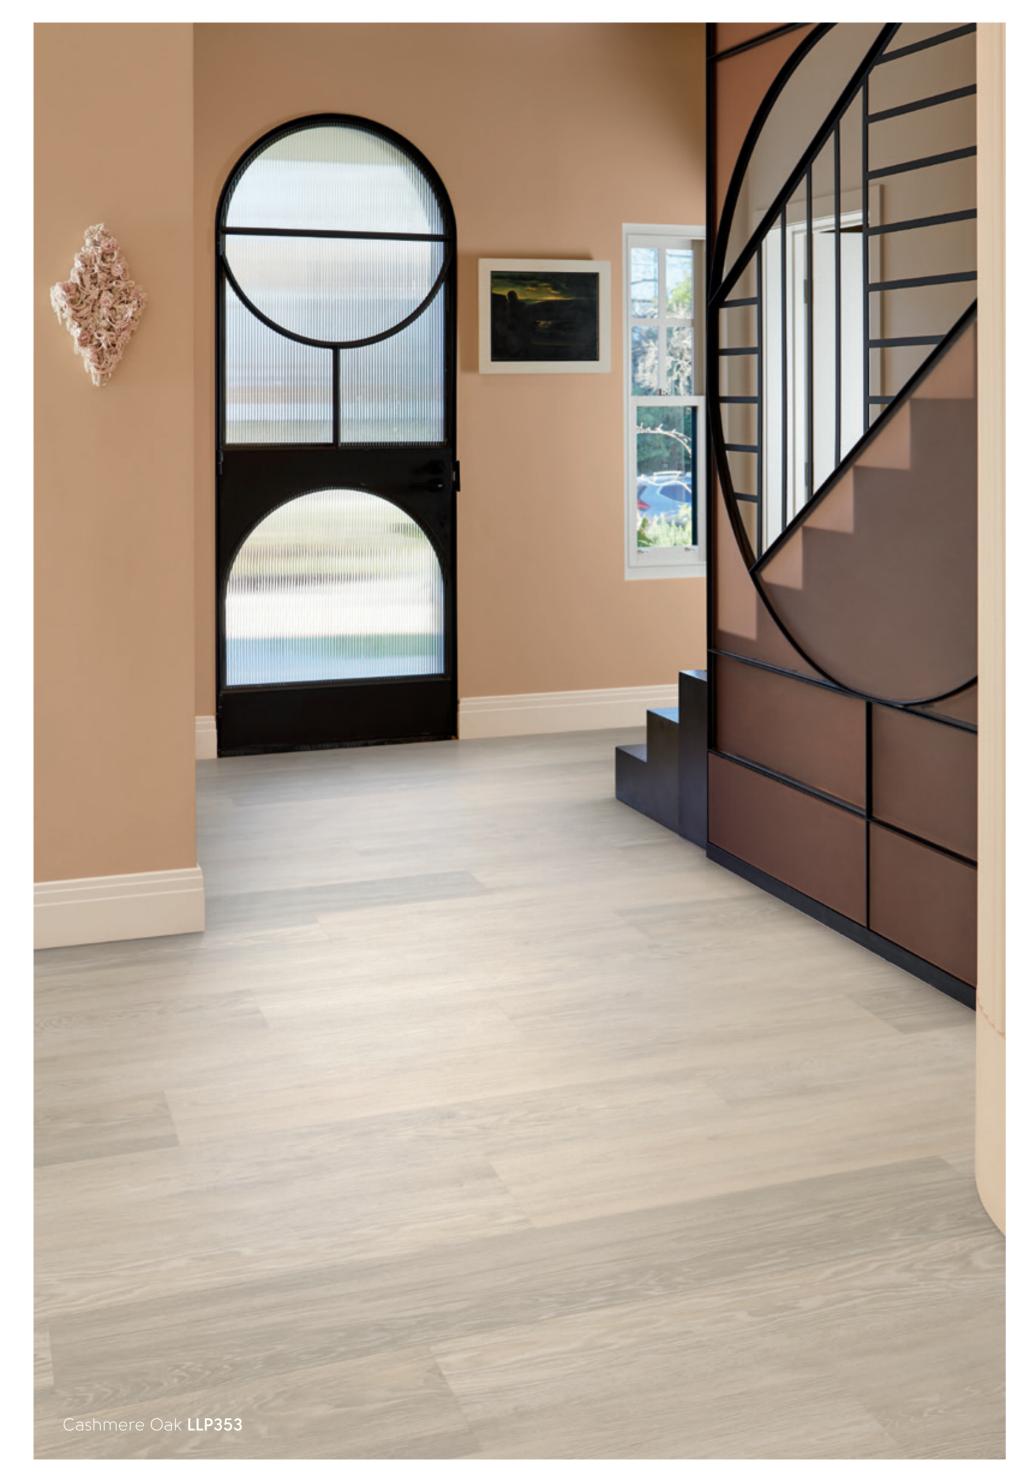

### Karndean LooseLay Longboard

## LooseLay Longboard

LooseLay Longboard is a collection of 20 woods featuring unique designs in a 1.5m long format. Featuring native Australian species, the collection offers a contemporary palette that makes the most of its 1.5m length and loose lay format.

#### 1500 mm x 250 mm

\*As a feature of the design, these products incorporate a high variation between individual planks. It's crucial to remember that 'high variation' is an intentional design element, adding visual intrigue to your floor by emulating the complexity of the natural world. While all our products exhibit variations (a premium feature that enhances the authenticity of Karndean products), our High Variation designs have been specifically identified by our Product Team for their exceptionally pronounced differences in shade, colour, texture, and pattern among individual planks. This sets them apart from other brands, which often provide more predictable and straightforward patterns.