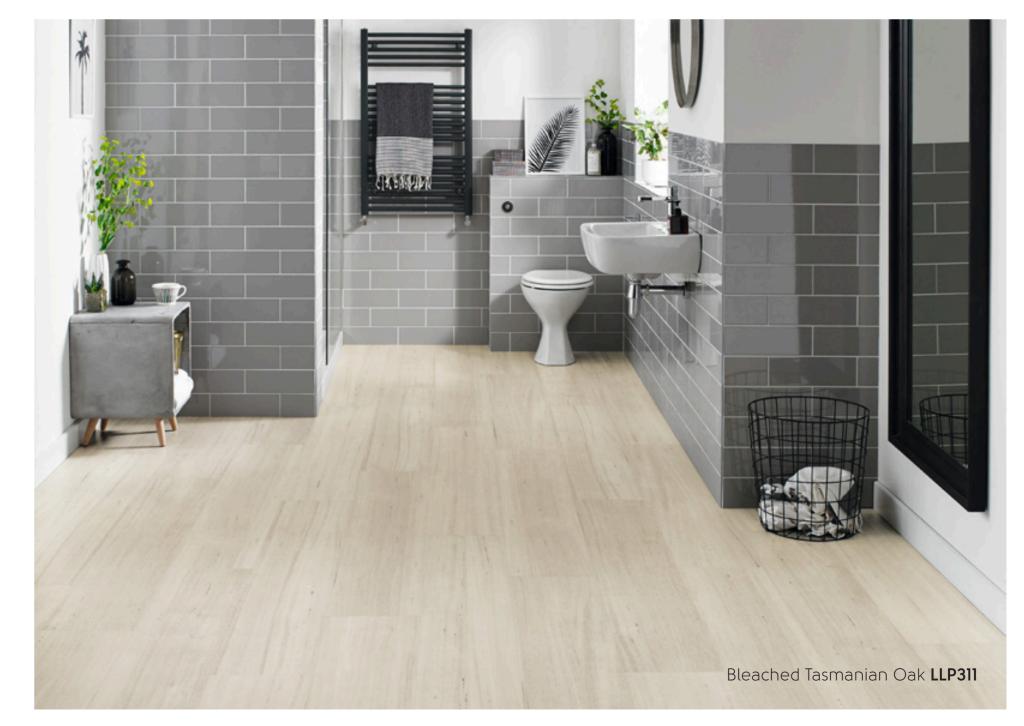

# Our other ranges at a glance

Our flooring collections bring the authentic beauty of natural wood and stone into your home, replicating the intricate details and unique characteristics found in natural materials. Every design is thoughtfully crafted to reflect the rich variation of colours, shades, and textures seen in nature. With a wide range of options, from soft, light tones to deep, dark hues, and enhanced with realistic embossing, you're sure to find the perfect style to transform your living space.