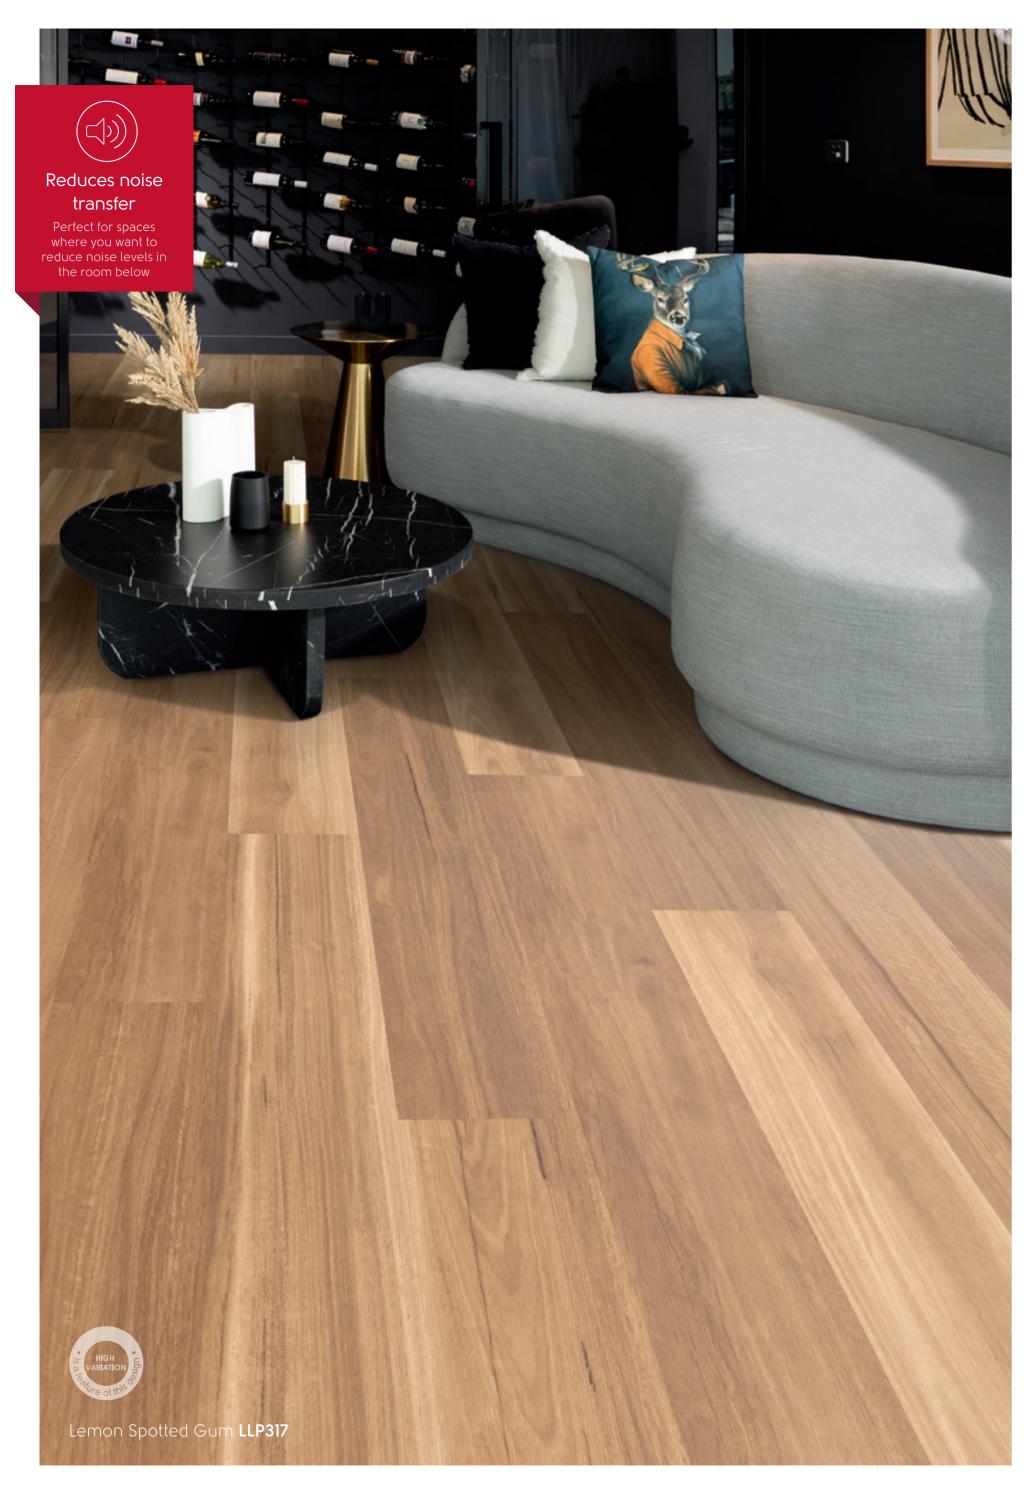

### Quiet underfoot

Karndean Designflooring offers formats that reduce noise transfer – perfect for upstairs bedrooms, playrooms or attic/loft conversions.

**Reduces noise transfer**: Our loose lay ranges are perfect for projects where you want to reduce noise levels in the room below.

K-Wave® friction grip backing: Our friction grip backing creates a strong bond to the subfloor.

### Karndean LooseLay Longboard

## LooseLay Longboard

LooseLay Longboard is a collection of 20 woods featuring unique designs in a 1.5m long format. Featuring native Australian species, the collection offers a contemporary palette that makes the most of its 1.5m length and loose lay format.

#### 1500 mm x 250 mm

\*As a feature of the design, these products incorporate a high variation between individual planks. It's crucial to remember that 'high variation' is an intentional design element, adding visual intrigue to your floor by emulating the complexity of the natural world. While all our products exhibit variations (a premium feature that enhances the authenticity of Karndean products), our High Variation designs have been specifically identified by our Product Team for their exceptionally pronounced differences in shade, colour, texture, and pattern among individual planks. This sets them apart from other brands, which often provide more predictable and straightforward patterns.