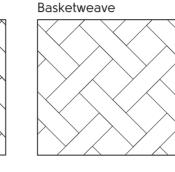

# Laying patterns

#### Choosing your laying pattern

When it comes to loose lay flooring, the direction you lay your floor can make as much impact as the design itself. So, how do you decide on the best pattern? Keep these layout options in mind specifically for the loose lay format.

### Mixed

Striped (wood and stone)

Floorstyle

Karndean **Designflooring** Karndean **Designflooring** 