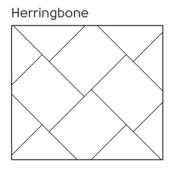

# Laying patterns

#### Choosing your laying pattern

When it comes to loose lay flooring, the direction you lay your floor can make as much impact as the design itself. So, how do you decide on the best pattern? Keep these layout options in mind specifically for the loose lay format.

### Laying possibilities

It's not just the floor you choose, but the direction you lay it that makes a lasting impression. From diagonal to herringbone, define your space with an intriguing laying pattern.

Laying possibilities: It's not just the floor you choose, but the direction you lay it that makes a lasting impression. From diagonal to herringbone, define your space with an intriguing laying pattern.