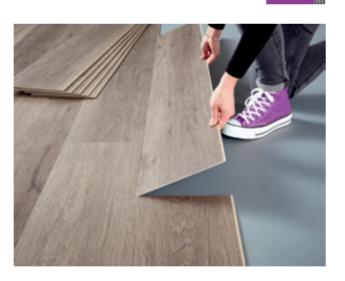

# LooseLay (

Karndean LooseLay Longboard and LooseLay Originals ranges offer quick installation and individually replaceable planks and tiles, our loose lay format is perfect for floors that need minimal disruption and maximal design flexibility. Reducing sound transfer to rooms below, making it the perfect option for upstairs rooms or apartments.

**Individually replaceable:** Should you need to replace a piece, simply lift the damaged plank or tile and replace with a new one.

Quick and easy to install: Our loose lay ranges can be fitted over most existing hard floors.