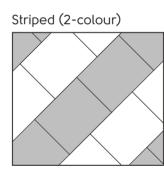

# Laying patterns

#### Choosing your laying pattern

When it comes to loose lay flooring, the direction you lay your floor can make as much impact as the design itself. So, how do you decide on the best pattern? Keep these layout options in mind specifically for the loose lay format.

### Mixed

Striped (wood and stone)

Floorstyle

Karndean **Designflooring** Karndean **Designflooring** 