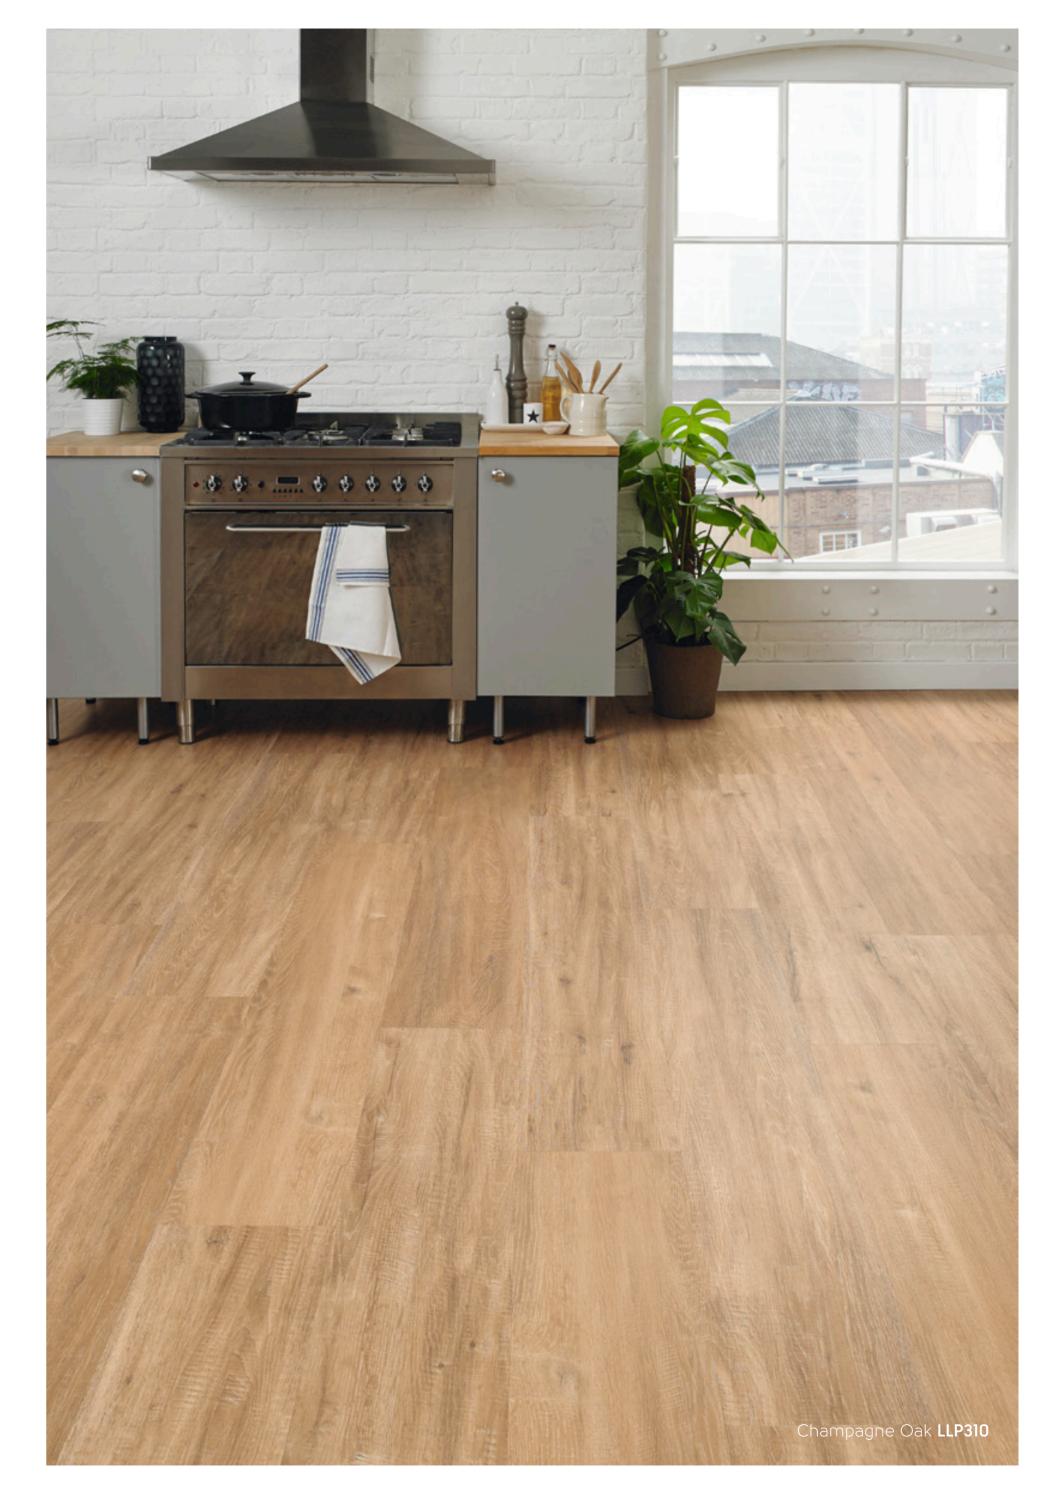

## LooseLay Longboard

LooseLay Longboard is a collection of 20 woods featuring unique designs in a 1.5m long format. Featuring native Australian species, the collection offers a contemporary palette that makes the most of its 1.5m length and loose lay format.

#### 1500 mm x 250 mm

\*As a feature of the design, these products incorporate a high variation between individual planks. It's crucial to remember that 'high variation' is an intentional design element, adding visual intrigue to your floor by emulating the complexity of the natural world. While all our products exhibit variations (a premium feature that enhances the authenticity of Karndean products), our High Variation designs have been specifically identified by our Product Team for their exceptionally pronounced differences in shade, colour, texture, and pattern among individual planks. This sets them apart from other brands, which often provide more predictable and straightforward patterns.