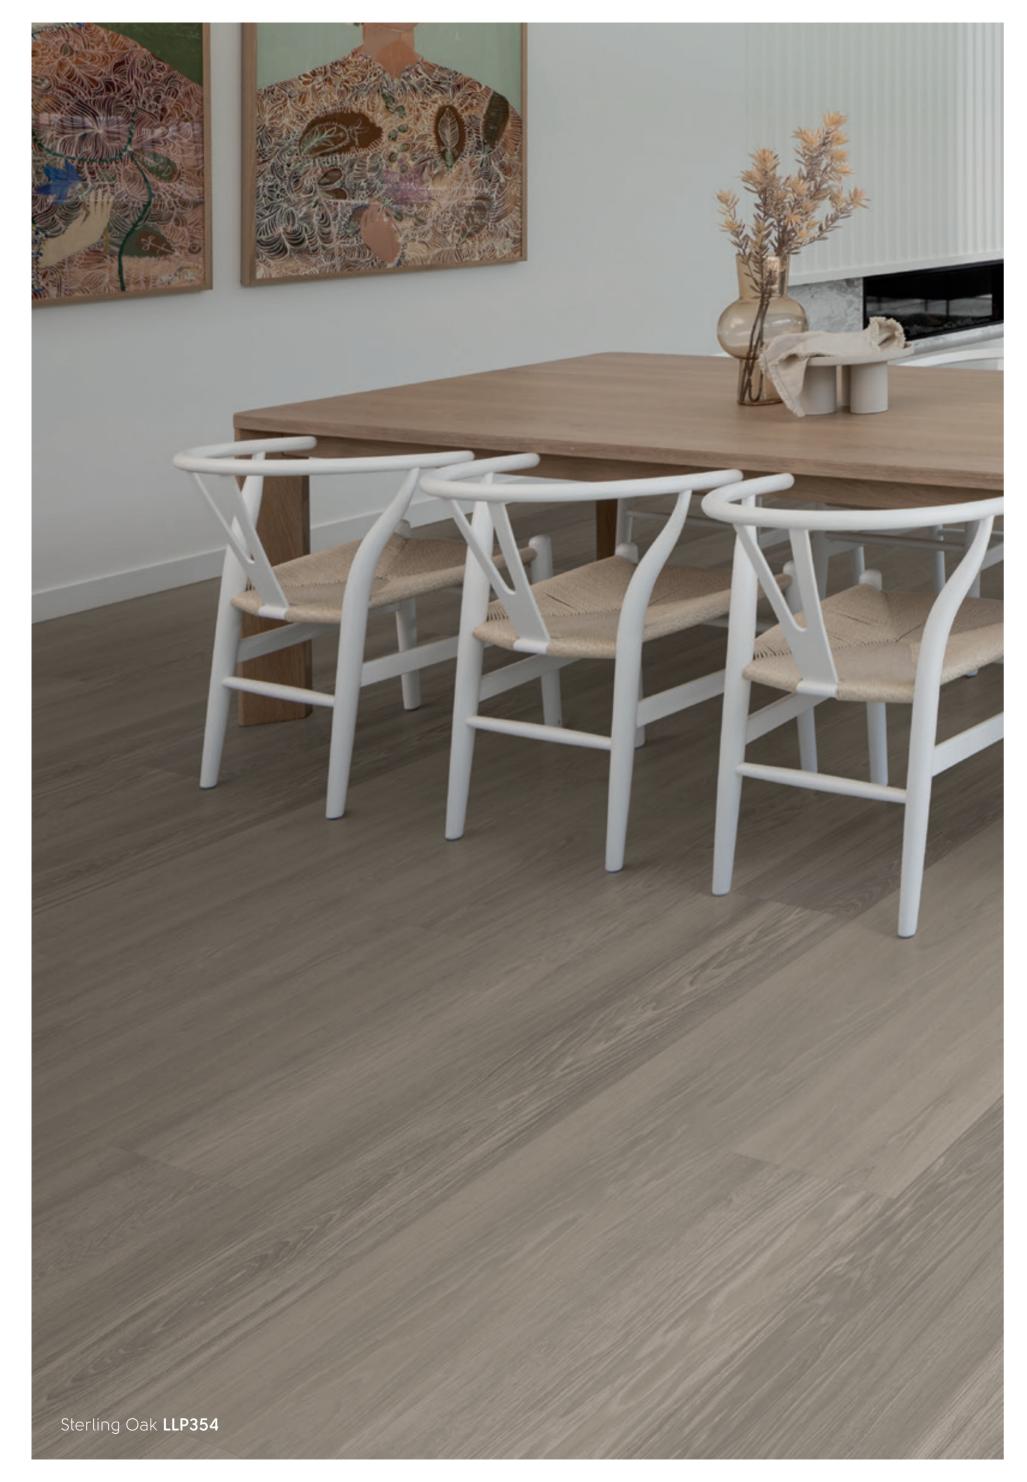

### Karndean LooseLay Longboard

## LooseLay Longboard

LooseLay Longboard is a collection of 20 woods featuring unique designs in a 1.5m long format. Featuring native Australian species, the collection offers a contemporary palette that makes the most of its 1.5m length and loose lay format.

#### 1500 mm x 250 mm

\*As a feature of the design, these products incorporate a high variation between individual planks. It's crucial to remember that 'high variation' is an intentional design element, adding visual intrigue to your floor by emulating the complexity of the natural world. While all our products exhibit variations (a premium feature that enhances the authenticity of Karndean products), our High Variation designs have been specifically identified by our Product Team for their exceptionally pronounced differences in shade, colour, texture, and pattern among individual planks. This sets them apart from other brands, which often provide more predictable and straightforward patterns.