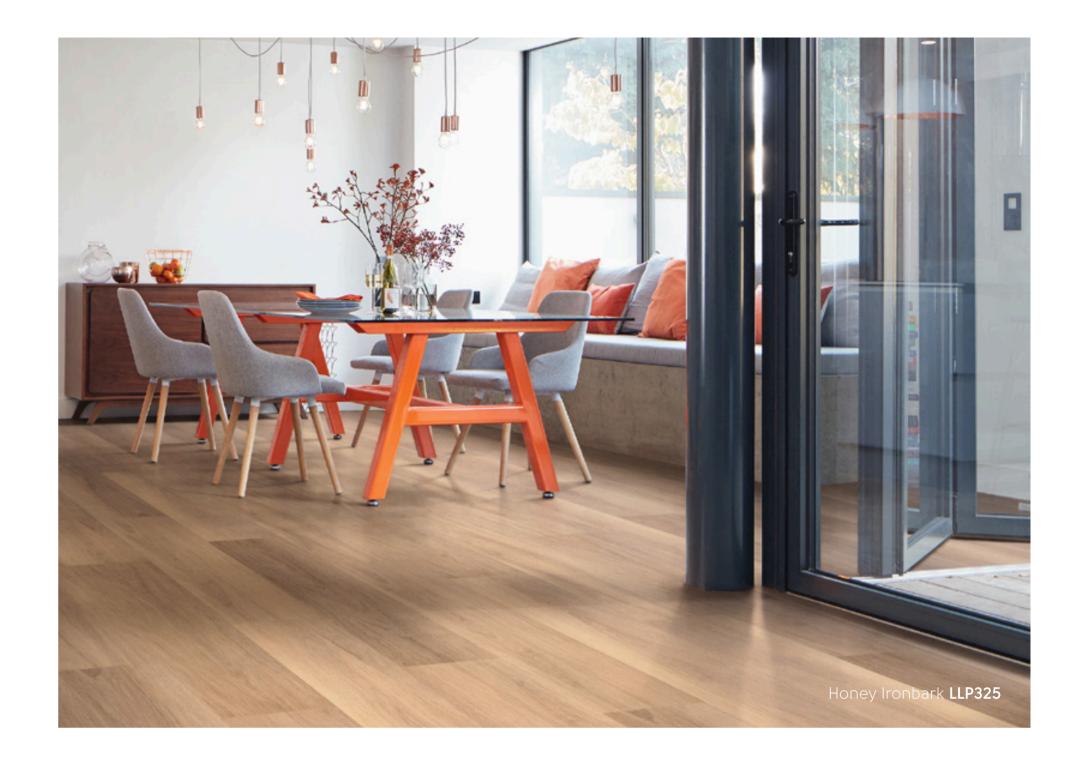

### Karndean LooseLay Longboard

## LooseLay Longboard

LooseLay Longboard is a collection of 20 woods featuring unique designs in a 1.5m long format. Featuring native Australian species, the collection offers a contemporary palette that makes the most of its 1.5m length and loose lay format.

#### 1500 mm x 250 mm

\*As a feature of the design, these products incorporate a high variation between individual planks. It's crucial to remember that 'high variation' is an intentional design element, adding visual intrigue to your floor by emulating the complexity of the natural world. While all our products exhibit variations (a premium feature that enhances the authenticity of Karndean products), our High Variation designs have been specifically identified by our Product Team for their exceptionally pronounced differences in shade, colour, texture, and pattern among individual planks. This sets them apart from other brands, which often provide more predictable and straightforward patterns.