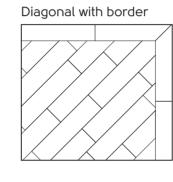

# Laying patterns

#### Choosing your laying pattern

When it comes to loose lay flooring, the direction you lay your floor can make as much impact as the design itself. So, how do you decide on the best pattern? Keep these layout options in mind specifically for the loose lay format.

### Woods

Staggered