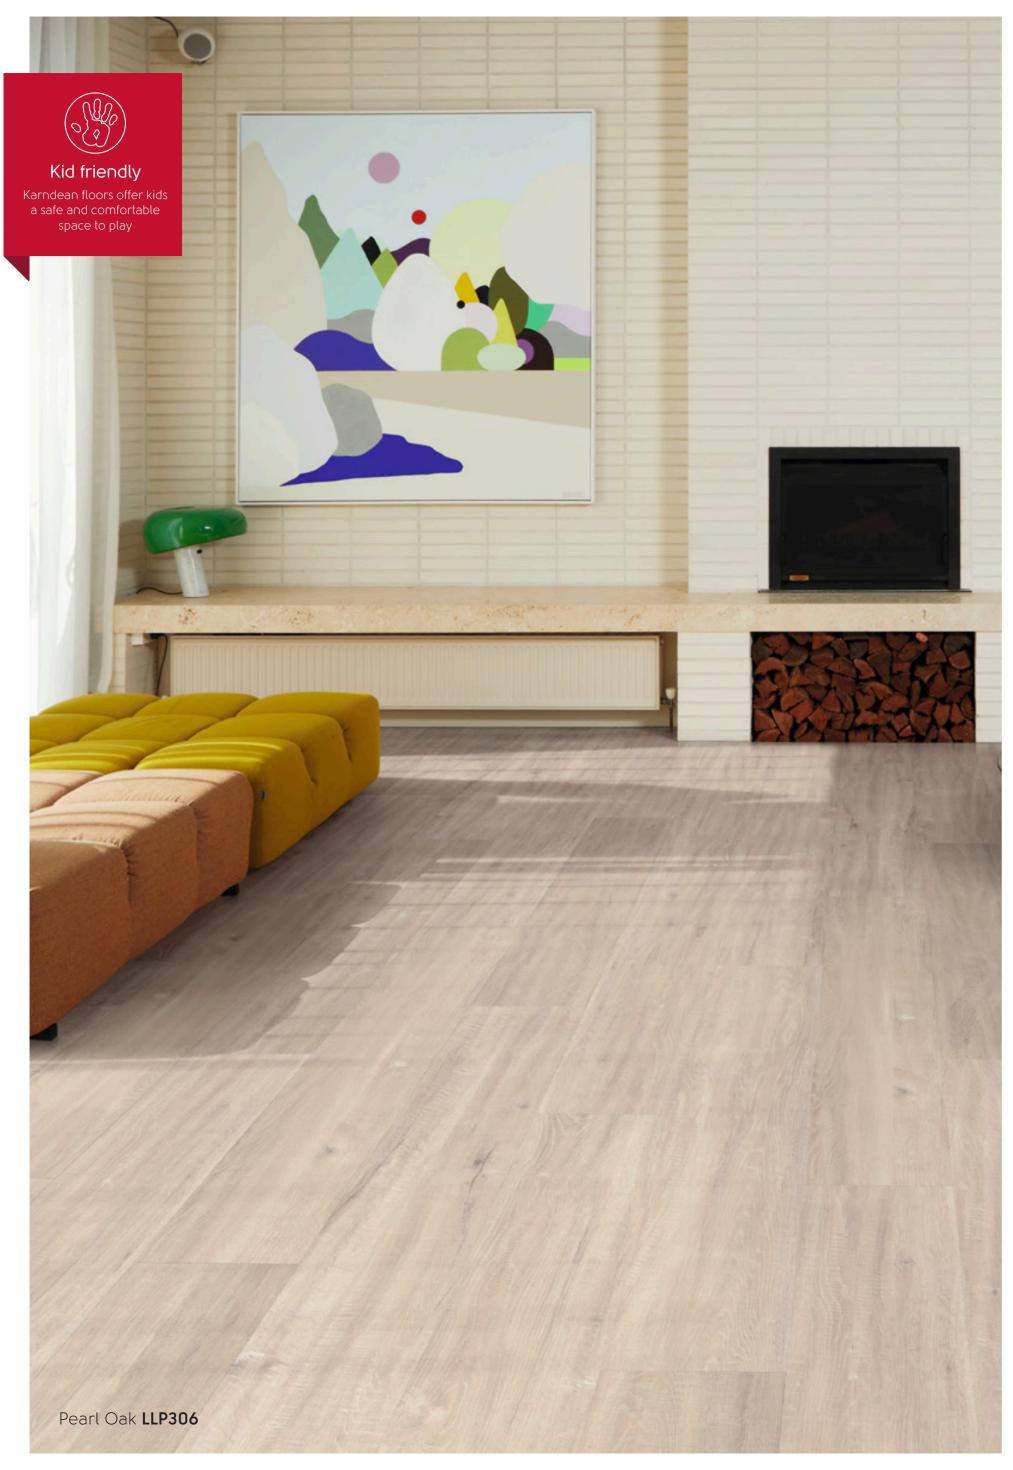

## LooseLay Longboard

LooseLay Longboard is a collection of 20 woods featuring unique designs in a 1.5m long format. Featuring native Australian species, the collection offers a contemporary palette that makes the most of its 1.5m length and loose lay format.

#### 1500 mm x 250 mm

\*As a feature of the design, these products incorporate a high variation between individual planks. It's crucial to remember that 'high variation' is an intentional design element, adding visual intrigue to your floor by emulating the complexity of the natural world. While all our products exhibit variations (a premium feature that enhances the authenticity of Karndean products), our High Variation designs have been specifically identified by our Product Team for their exceptionally pronounced differences in shade, colour, texture, and pattern among individual planks. This sets them apart from other brands, which often provide more predictable and straightforward patterns.