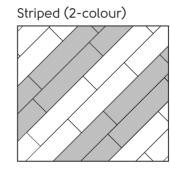

# Laying patterns

#### Choosing your laying pattern

When it comes to loose lay flooring, the direction you lay your floor can make as much impact as the design itself. So, how do you decide on the best pattern? Keep these layout options in mind specifically for the loose lay format.

### Mixed

Striped (wood and stone)

Floorstyle

Karndean **Designflooring** Karndean **Designflooring** 