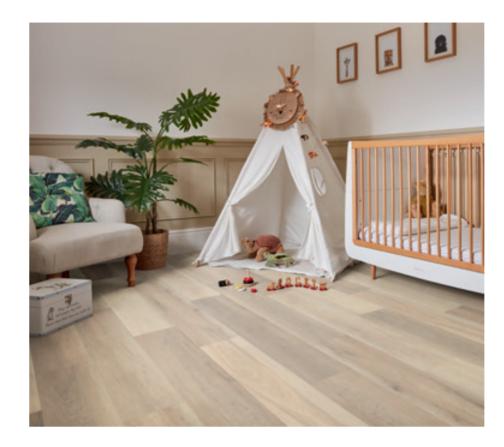

## LooseLay Longboard

LooseLay Longboard is a collection of 20 woods featuring unique designs in a 1.5m long format. Featuring native Australian species, the collection offers a contemporary palette that makes the most of its 1.5m length and loose lay format.

### Australian Species

While Australian wood has always been renowned for their strength and versatility, today they are equally valued for their distinctive character. Some of the harshest conditions in the world, including drought, bushfires, and searing summer heat help create the unique wood grains, colours, and tones that we have captured in this collection.