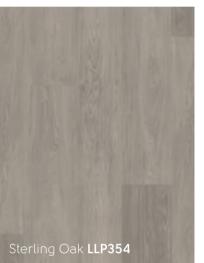

### Karndean LooseLay Longboard

## LooseLay Longboard

LooseLay Longboard is a collection of 20 woods featuring unique designs in a 1.5m long format. Featuring native Australian species, the collection offers a contemporary palette that makes the most of its 1.5m length and loose lay format.

#### 1500 mm x 250 mm

\*As a feature of the design, these products incorporate a high variation between individual planks. It's crucial to remember that 'high variation' is an intentional design element, adding visual intrigue to your floor by emulating the complexity of the natural world. While all our products exhibit variations (a premium feature that enhances the authenticity of Karndean products), our High Variation designs have been specifically identified by our Product Team for their exceptionally pronounced differences in shade, colour, texture, and pattern among individual planks. This sets them apart from other brands, which often provide more predictable and straightforward patterns.