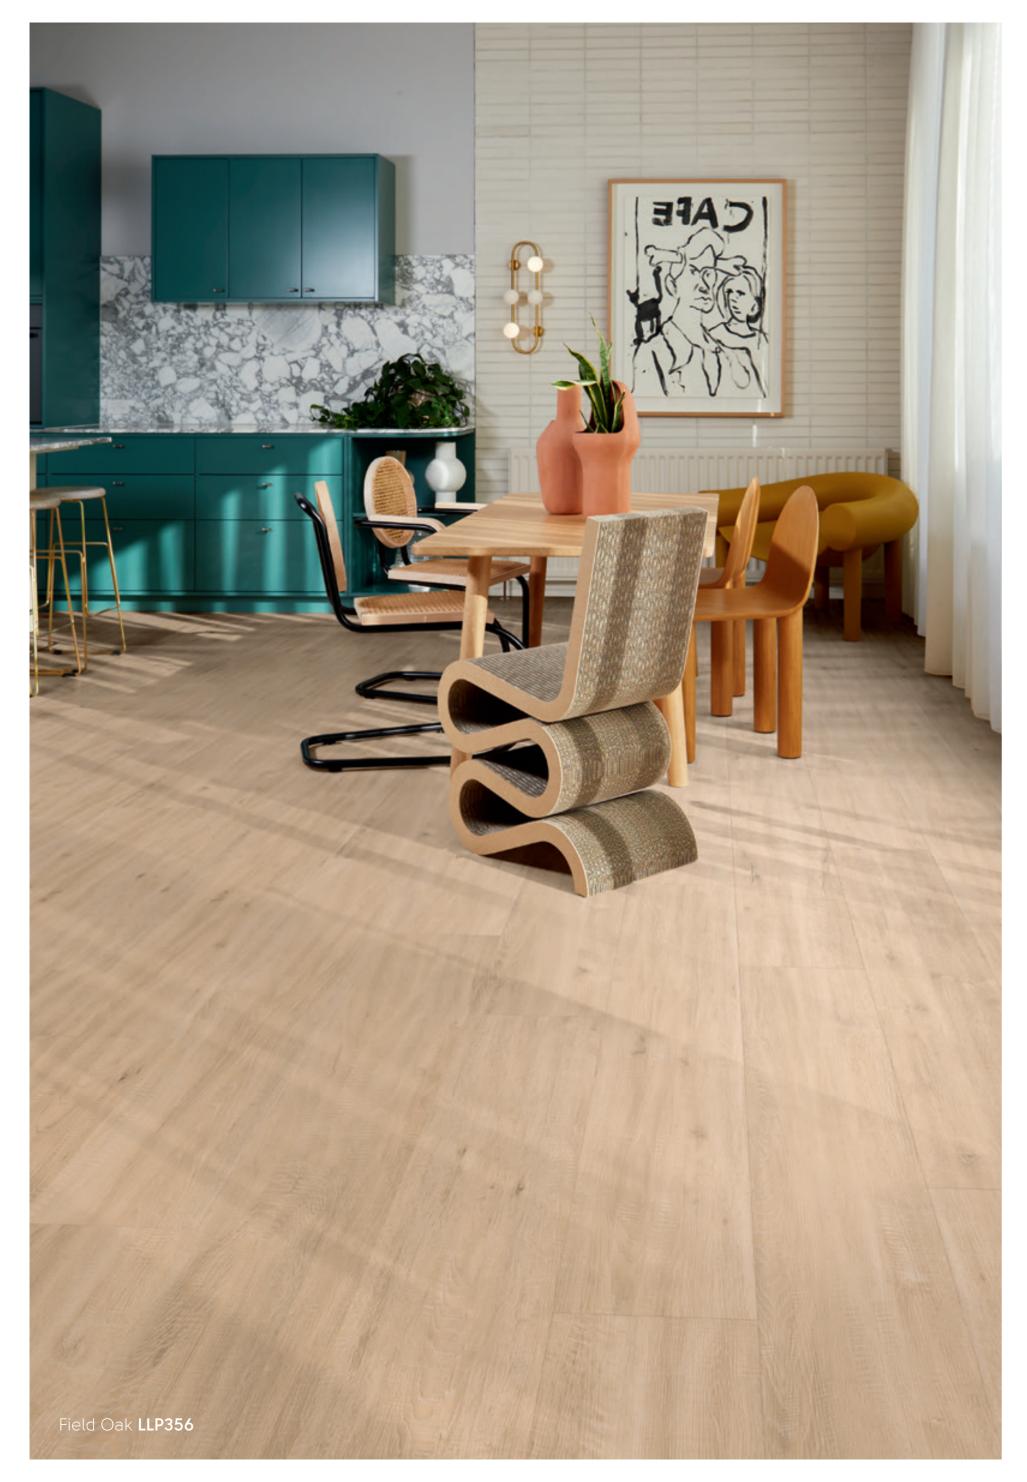

### Karndean LooseLay Longboard

## LooseLay Longboard

LooseLay Longboard is a collection of 20 woods featuring unique designs in a 1.5m long format. Featuring native Australian species, the collection offers a contemporary palette that makes the most of its 1.5m length and loose lay format.

#### 1500 mm x 250 mm

\*As a feature of the design, these products incorporate a high variation between individual planks. It's crucial to remember that 'high variation' is an intentional design element, adding visual intrigue to your floor by emulating the complexity of the natural world. While all our products exhibit variations (a premium feature that enhances the authenticity of Karndean products), our High Variation designs have been specifically identified by our Product Team for their exceptionally pronounced differences in shade, colour, texture, and pattern among individual planks. This sets them apart from other brands, which often provide more predictable and straightforward patterns.