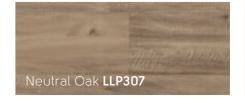

## LooseLay Longboard

LooseLay Longboard is a collection of 20 woods featuring unique designs in a 1.5m long format. Featuring native Australian species, the collection offers a contemporary palette that makes the most of its 1.5m length and loose lay format.

#### 1500 mm x 250 mm

\*As a feature of the design, these products incorporate a high variation between individual planks. It's crucial to remember that 'high variation' is an intentional design element, adding visual intrigue to your floor by emulating the complexity of the natural world. While all our products exhibit variations (a premium feature that enhances the authenticity of Karndean products), our High Variation designs have been specifically identified by our Product Team for their exceptionally pronounced differences in shade, colour, texture, and pattern among individual planks. This sets them apart from other brands, which often provide more predictable and straightforward patterns.