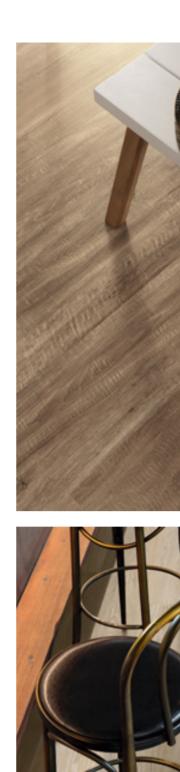

### Karndean LooseLay Longboard

## LooseLay Longboard

LooseLay Longboard is a collection of 20 woods featuring unique designs in a 1.5m long format. Featuring native Australian species, the collection offers a contemporary palette that makes the most of its 1.5m length and loose lay format.