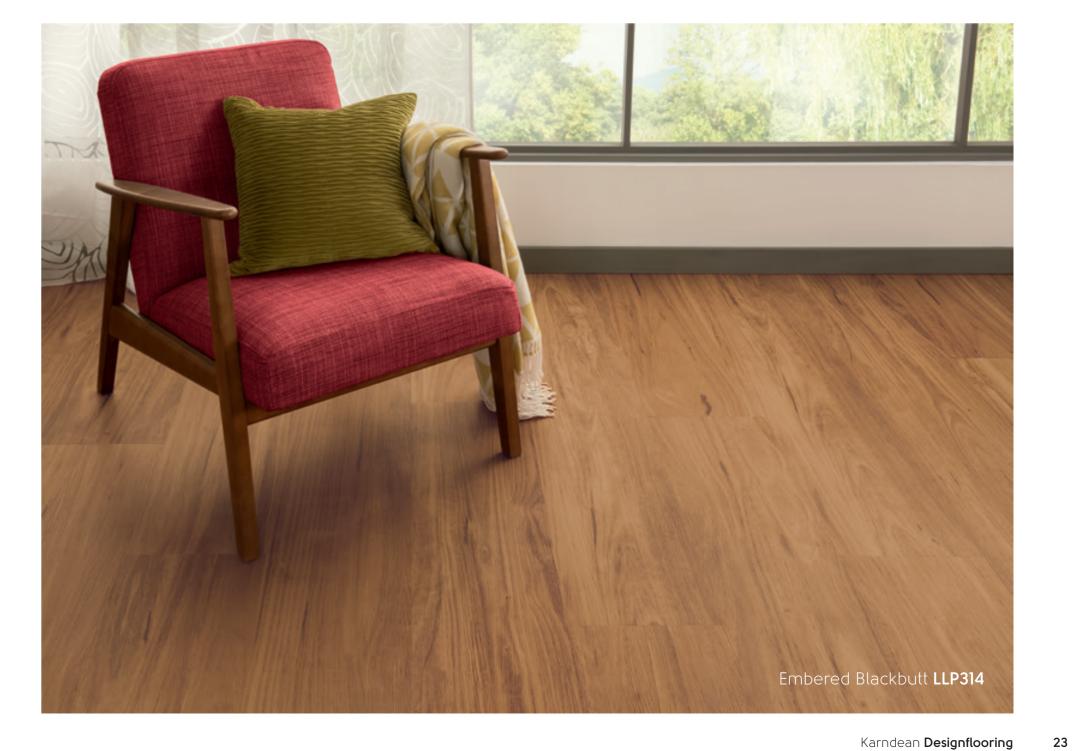

### Karndean LooseLay Longboard

## LooseLay Longboard

LooseLay Longboard is a collection of 20 woods featuring unique designs in a 1.5m long format. Featuring native Australian species, the collection offers a contemporary palette that makes the most of its 1.5m length and loose lay format.

#### 1500 mm x 250 mm

\*As a feature of the design, these products incorporate a high variation between individual planks. It's crucial to remember that 'high variation' is an intentional design element, adding visual intrigue to your floor by emulating the complexity of the natural world. While all our products exhibit variations (a premium feature that enhances the authenticity of Karndean products), our High Variation designs have been specifically identified by our Product Team for their exceptionally pronounced differences in shade, colour, texture, and pattern among individual planks. This sets them apart from other brands, which often provide more predictable and straightforward patterns.