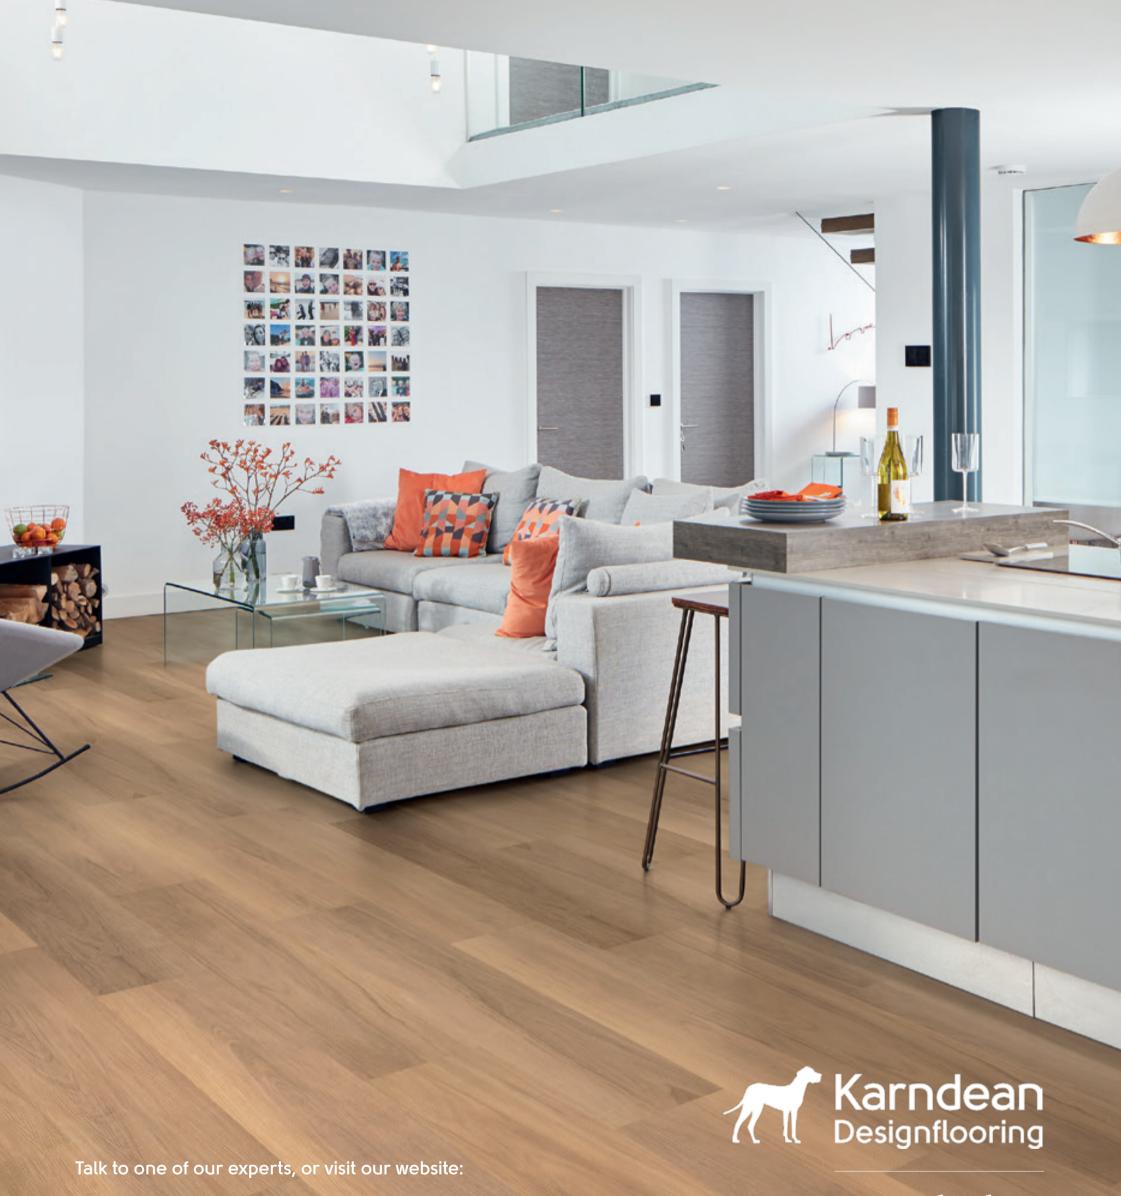

## LooseLay Longboard

LooseLay Longboard is a collection of 20 woods featuring unique designs in a 1.5m long format. Featuring native Australian species, the collection offers a contemporary palette that makes the most of its 1.5m length and loose lay format.

#### 1500 mm x 250 mm

\*As a feature of the design, these products incorporate a high variation between individual planks. It's crucial to remember that 'high variation' is an intentional design element, adding visual intrigue to your floor by emulating the complexity of the natural world. While all our products exhibit variations (a premium feature that enhances the authenticity of Karndean products), our High Variation designs have been specifically identified by our Product Team for their exceptionally pronounced differences in shade, colour, texture, and pattern among individual planks. This sets them apart from other brands, which often provide more predictable and straightforward patterns.

# Where classic charm meets Contemporary sophistication

13

Scan to read more about our our LooseLay Longboard range

Karndean **Designflooring** Karndean **Designflooring** 

15