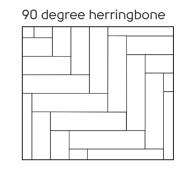

# Laying patterns

#### Choosing your laying pattern

When it comes to loose lay flooring, the direction you lay your floor can make as much impact as the design itself. So, how do you decide on the best pattern? Keep these layout options in mind specifically for the loose lay format.

### Laying possibilities

It's not just the floor you choose, but the direction you lay it that makes a lasting impression. From diagonal to herringbone, define your space with an intriguing laying pattern.