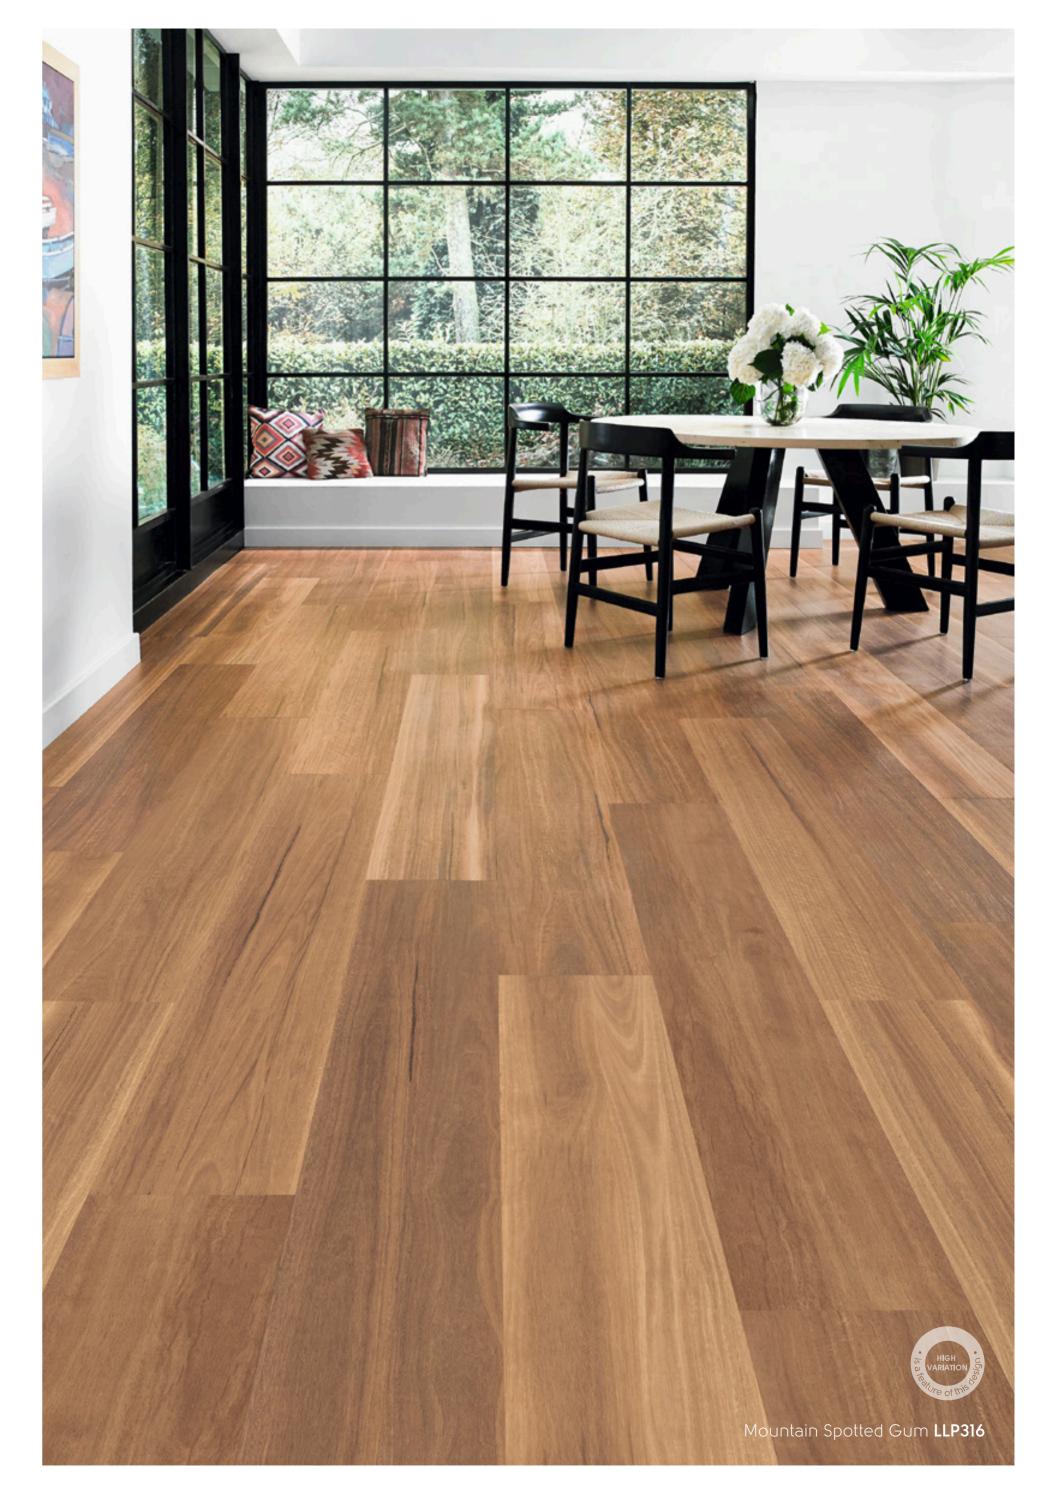

### Karndean LooseLay Longboard

## LooseLay Longboard

LooseLay Longboard is a collection of 20 woods featuring unique designs in a 1.5m long format. Featuring native Australian species, the collection offers a contemporary palette that makes the most of its 1.5m length and loose lay format.

#### 1500 mm x 250 mm

\*As a feature of the design, these products incorporate a high variation between individual planks. It's crucial to remember that 'high variation' is an intentional design element, adding visual intrigue to your floor by emulating the complexity of the natural world. While all our products exhibit variations (a premium feature that enhances the authenticity of Karndean products), our High Variation designs have been specifically identified by our Product Team for their exceptionally pronounced differences in shade, colour, texture, and pattern among individual planks. This sets them apart from other brands, which often provide more predictable and straightforward patterns.

### Australian Species

While Australian wood has always been renowned for their strength and versatility, today they are equally valued for their distinctive character. Some of the harshest conditions in the world, including drought, bushfires, and searing summer heat help create the unique wood grains, colours, and tones that we have captured in this collection.