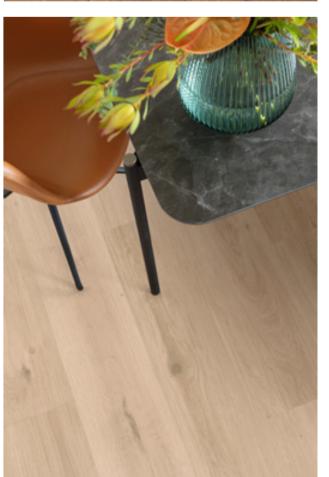

### Karndean LooseLay Longboard

## LooseLay Longboard

LooseLay Longboard is a collection of 20 woods featuring unique designs in a 1.5m long format. Featuring native Australian species, the collection offers a contemporary palette that makes the most of its 1.5m length and loose lay format.

#### 1500 mm x 250 mm

\*As a feature of the design, these products incorporate a high variation between individual planks. It's crucial to remember that 'high variation' is an intentional design element, adding visual intrigue to your floor by emulating the complexity of the natural world. While all our products exhibit variations (a premium feature that enhances the authenticity of Karndean products), our High Variation designs have been specifically identified by our Product Team for their exceptionally pronounced differences in shade, colour, texture, and pattern among individual planks. This sets them apart from other brands, which often provide more predictable and straightforward patterns.