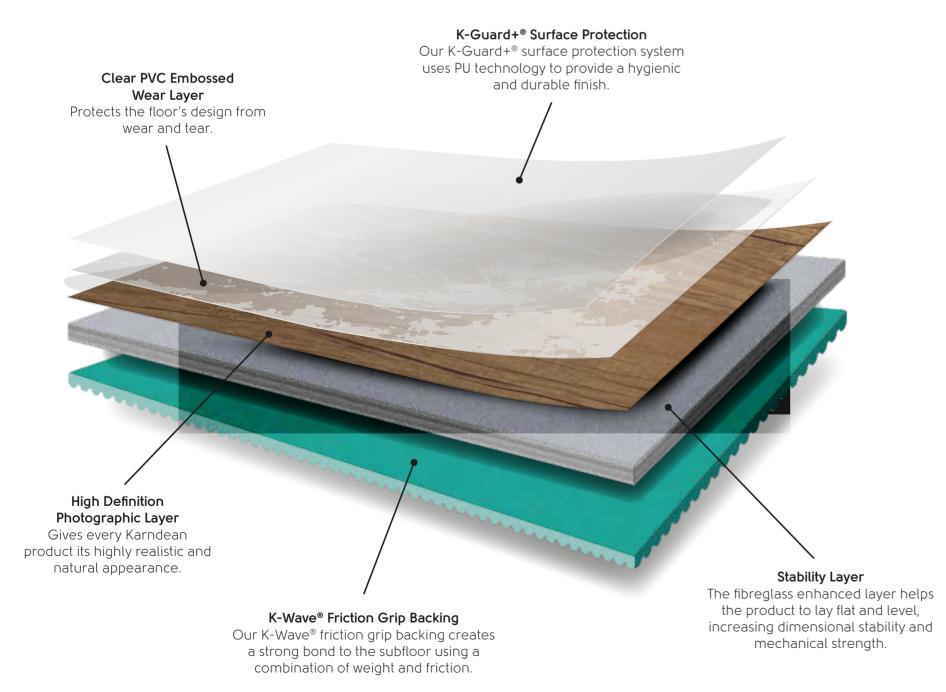

## Premium loose lay construction

Featuring our innovative K-Wave® friction grip backing, holding the product in place using weight and friction and combined with our tried and tested K-Guard+® finish providing a hygienic, durable surface protection that is quick and easy to clean with a pH-neutral cleaner.

**Individually replaceable:** Should you need to replace a piece, simply lift the damaged plank or tile and replace with a new one.

Quick and easy to install: Our loose lay ranges can be fitted over most existing hard floors.

**Reduces noise transfer**: Our loose lay ranges are perfect for projects where you want to reduce noise levels in the room below.

K-Wave® friction grip backing: Our friction grip backing creates a strong bond to the subfloor.