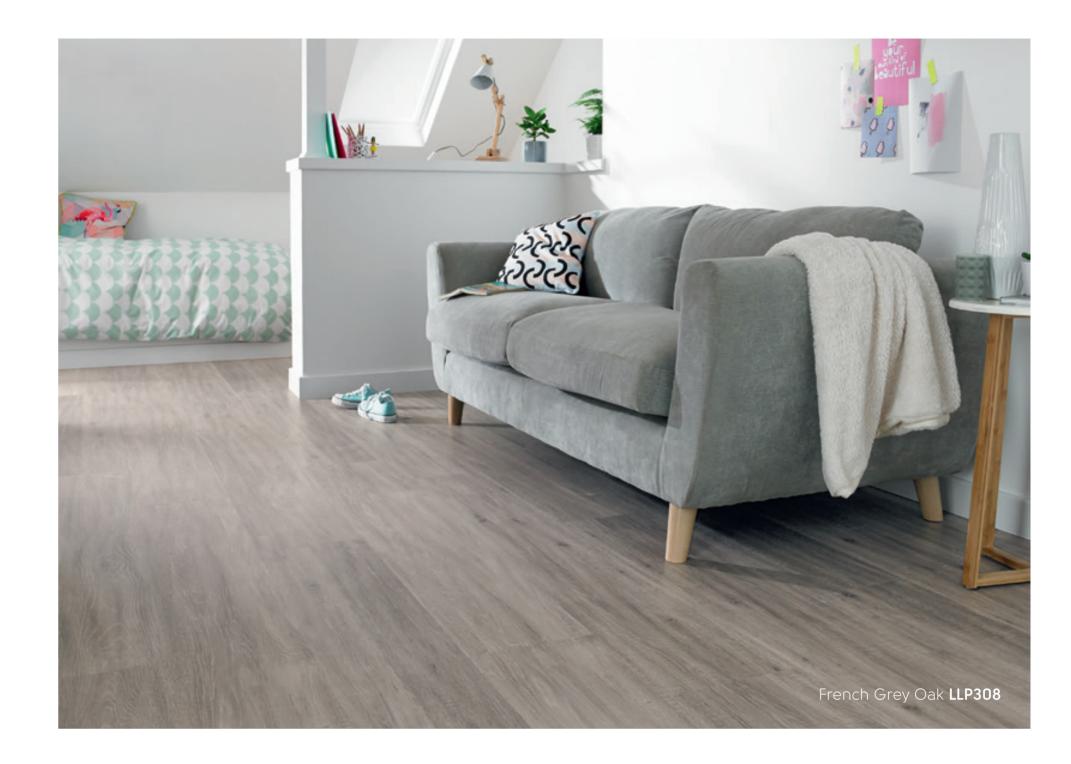

## LooseLay Longboard

LooseLay Longboard is a collection of 20 woods featuring unique designs in a 1.5m long format. Featuring native Australian species, the collection offers a contemporary palette that makes the most of its 1.5m length and loose lay format.

#### 1500 mm x 250 mm

\*As a feature of the design, these products incorporate a high variation between individual planks. It's crucial to remember that 'high variation' is an intentional design element, adding visual intrigue to your floor by emulating the complexity of the natural world. While all our products exhibit variations (a premium feature that enhances the authenticity of Karndean products), our High Variation designs have been specifically identified by our Product Team for their exceptionally pronounced differences in shade, colour, texture, and pattern among individual planks. This sets them apart from other brands, which often provide more predictable and straightforward patterns.