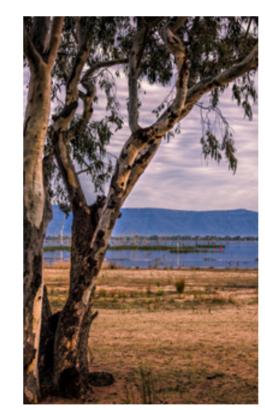

### Australian Species

While Australian wood has always been renowned for their strength and versatility, today they are equally valued for their distinctive character. Some of the harshest conditions in the world, including drought, bushfires, and searing summer heat help create the unique wood grains, colours, and tones that we have captured in this collection.