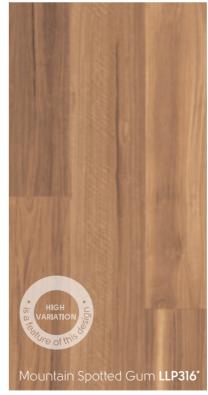

### Karndean LooseLay Longboard

## LooseLay Longboard

LooseLay Longboard is a collection of 20 woods featuring unique designs in a 1.5m long format. Featuring native Australian species, the collection offers a contemporary palette that makes the most of its 1.5m length and loose lay format.

#### 1500 mm x 250 mm

\*As a feature of the design, these products incorporate a high variation between individual planks. It's crucial to remember that 'high variation' is an intentional design element, adding visual intrigue to your floor by emulating the complexity of the natural world. While all our products exhibit variations (a premium feature that enhances the authenticity of Karndean products), our High Variation designs have been specifically identified by our Product Team for their exceptionally pronounced differences in shade, colour, texture, and pattern among individual planks. This sets them apart from other brands, which often provide more predictable and straightforward patterns.