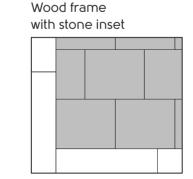

### Woods

Basketweave

### Stones

### Mixed

Striped (wood and stone)

Floorstyle

Karndean **Designflooring** Karndean **Designflooring** 