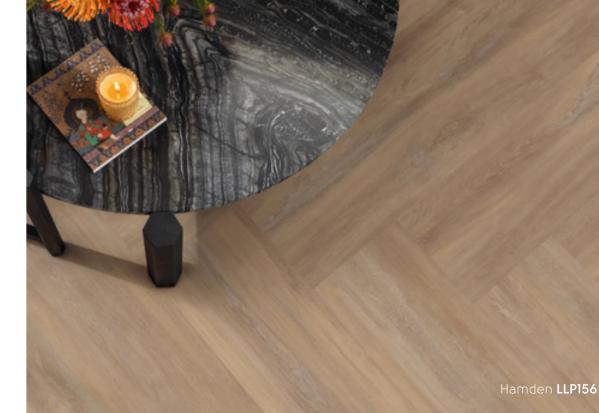

### LooseLay Originals Woods

Our LooseLay Originals collection of woods have been inspired by some of the most popular oak species found in the natural world.

#### 1050 mm x 250 mm

\*As a feature of the design, these products incorporate a high variation between individual planks. It's crucial to remember that 'high variation' is an intentional design element, adding visual intrigue to your floor by emulating the complexity of the natural world. While all our products exhibit variations (a premium feature that enhances the authenticity of Karndean products), our High Variation designs have been specifically identified by our Product Team for their exceptionally pronounced differences in shade, colour, texture, and pattern among individual planks. This sets them apart from other brands, which often provide more predictable and straightforward patterns.