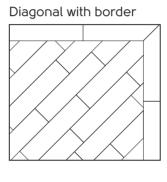

# Laying patterns

#### Choosing your laying pattern

When it comes to loose lay flooring, the direction you lay your floor can make as much impact as the design itself. So, how do you decide on the best pattern? Keep these layout options in mind specifically for the loose lay format.