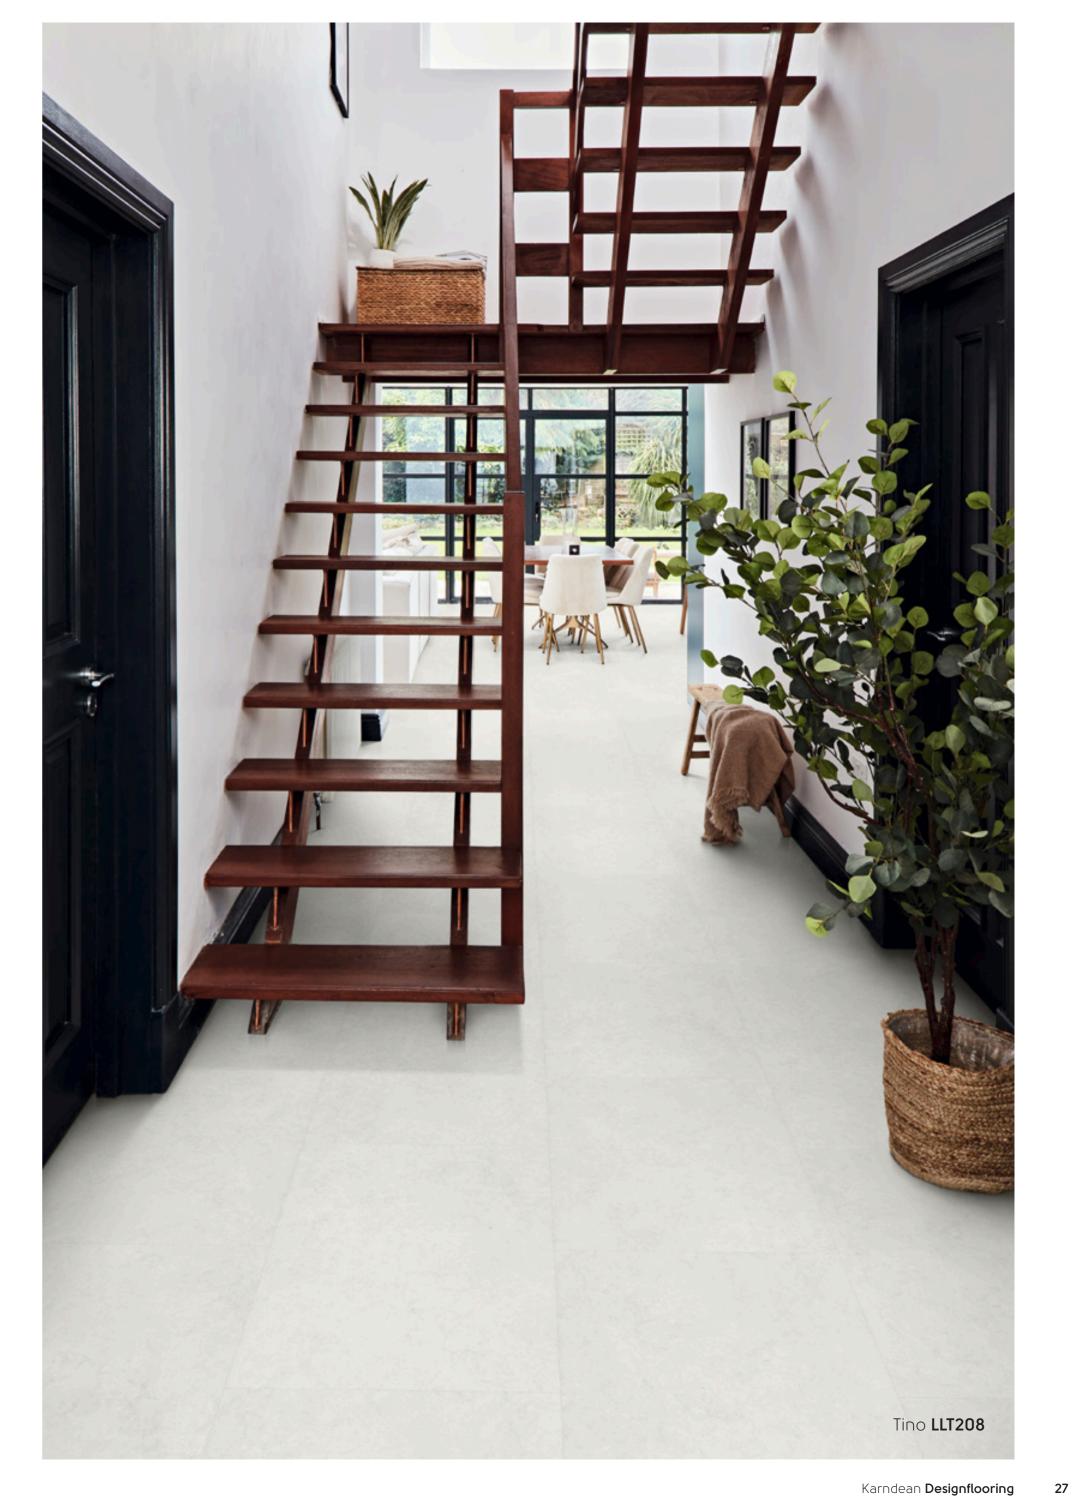

## LooseLay Originals Stones

Our Looselay Originals collection of stones features minimalistic Concrete, luxurious Honed Limestone, and natural Pietra to complement every interior style.