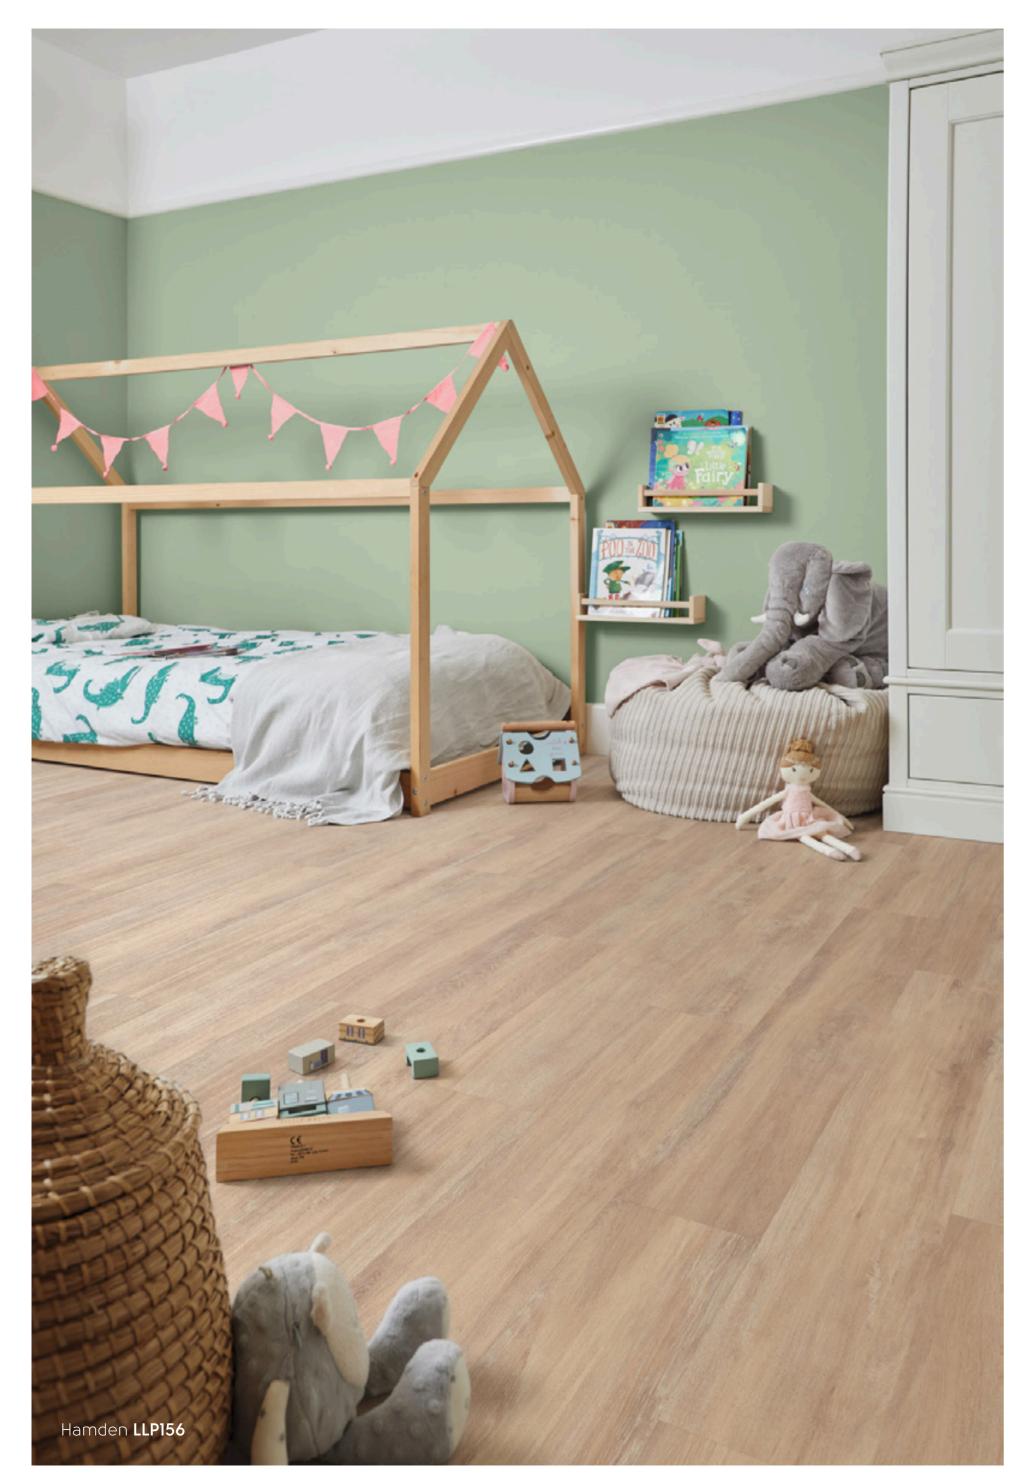

### Limed Oak

Traditionally in Northern Europe, oak floorboards were washed with caustic lime to help preserve the timbers and protect them from bugs. Over time, the distinctive chalky wash of residual lime on the oak came to be more appreciated for its beauty than its protective qualities. Today, the limewashed look is still central to the Scandi-style but is also seen within a wide range of interior styles across the world.

Our Limed Oak collection captures the authentic looks and texture of classic limed oak boards in a versatile choice of luxury vinyl floor planks. Our designers sourced original limed oak floor boards to inspire and guide the development of this select range.