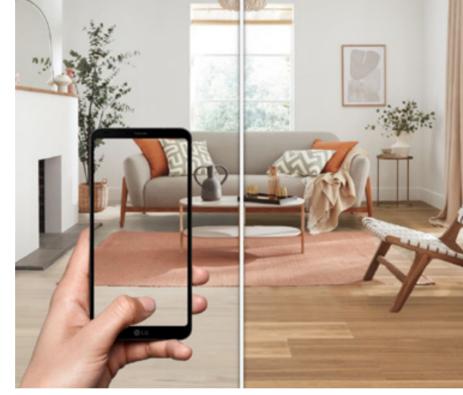

## Design at home

Bring your design ideas to life with Floorstyle. See your future floor with our interactive room viewer, Floorstyle. If you see a design you like, try it from the comfort of your own couch. Upload

a picture of your room and get creative. Explore your options by changing your laying pattern and colours.

Visit www.karndean.com/floorstyle to visualise your floor.