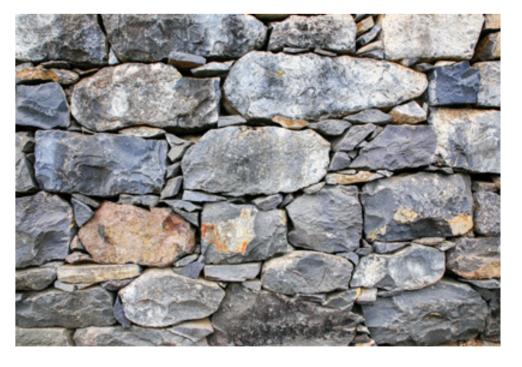

### Concrete

Once the favoured finish of avant-garde architects and experimental designers, concrete today is a shining star throughout the world of design.

It's a material of many moods – playing it cool in hard-edged contemporary design or bringing a surprising warmth, fluidity and character to a range of interior styles. The concrete look is no longer viewed as something grey and dull. Our team have experimented with different colouring techniques to bring you a collection of inspired luxury vinyl flooring that brings depth, character and a new warmth and elegance to the popular look of concrete.