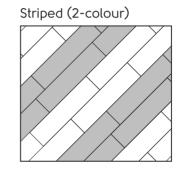

# Laying patterns

#### Choosing your laying pattern

When it comes to loose lay flooring, the direction you lay your floor can make as much impact as the design itself. So, how do you decide on the best pattern? Keep these layout options in mind specifically for the loose lay format.

### Mixed

Striped (wood and stone)

Floorstyle

Karndean **Designflooring** Karndean **Designflooring** 