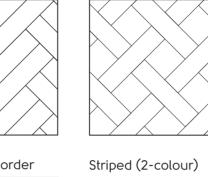

# Laying patterns

#### Choosing your laying pattern

When it comes to loose lay flooring, the direction you lay your floor can make as much impact as the design itself. So, how do you decide on the best pattern? Keep these layout options in mind specifically for the loose lay format.

### Woods

Basketweave

### Stones

### Mixed

Striped (wood and stone)

Floorstyle

Karndean **Designflooring** Karndean **Designflooring** 