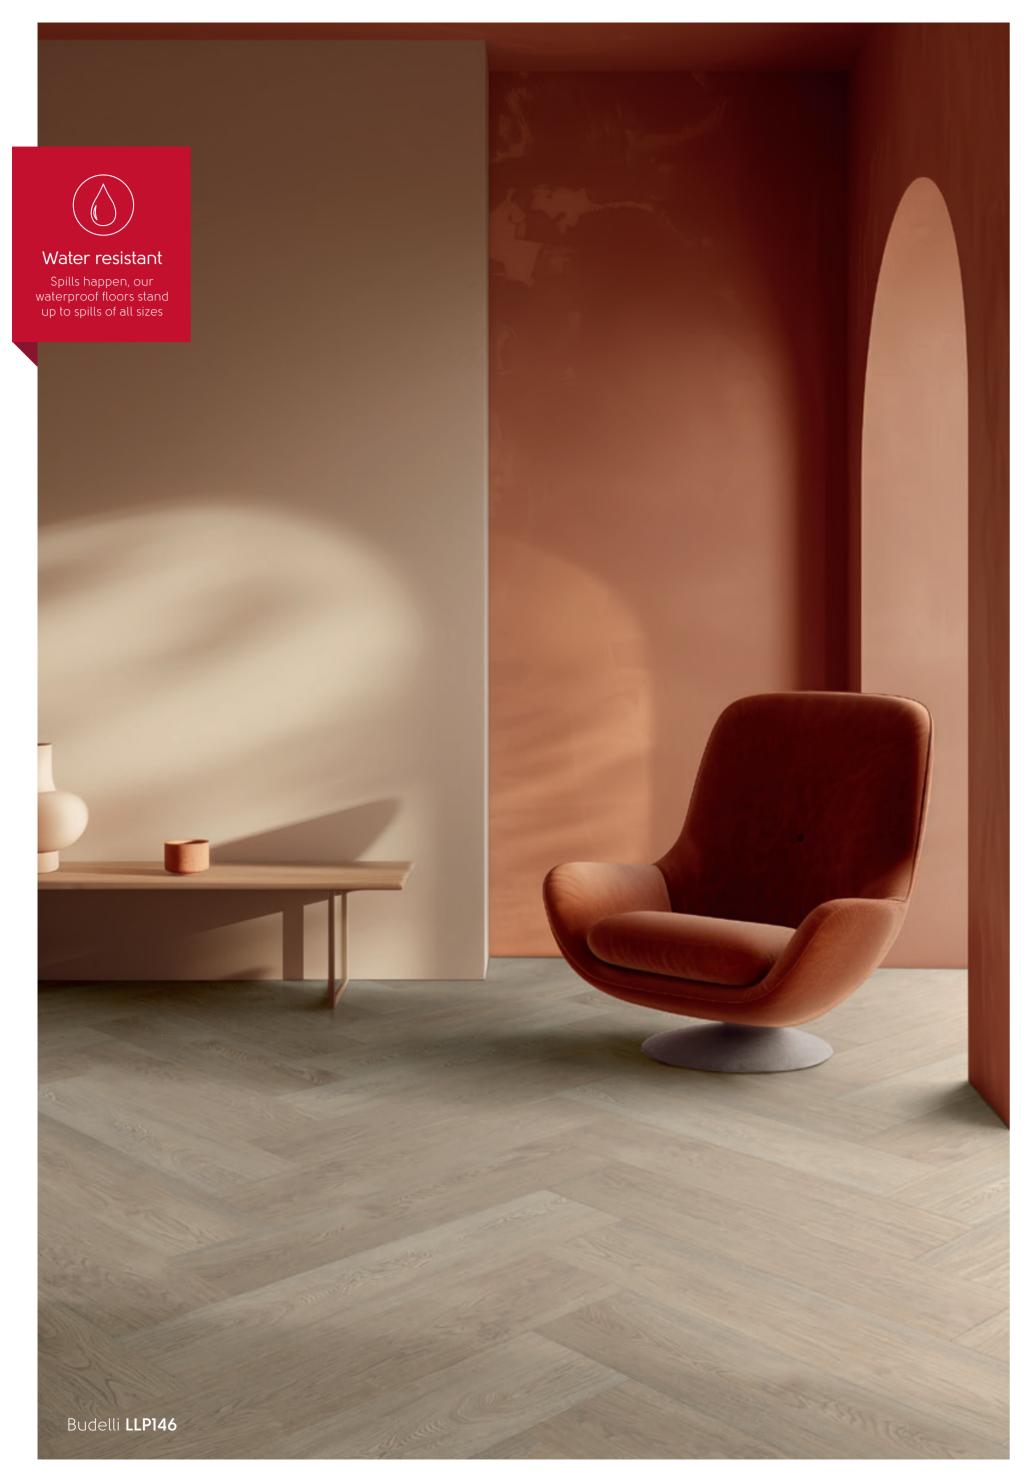

# Designed to perform

Our floors are meticulously crafted for exceptional performance in diverse settings, prioritising durability, resilience, and practicality for residential and commercial use. Engineered to endure the rigours of daily life, our floors are water-resistant and offer superior surface protection against scratches and scuffs. They are also effortless to clean and maintain, maintaining their appearance with minimal upkeep. With a focus on quality and longevity, Karndean flooring surpasses expectations, delivering lasting beauty for a lifetime.

Featuring our innovative K-Wave® friction grip backing, holding the product in place using weight and friction and combined with our tried and tested K-Guard+® finish providing a hygienic, durable surface protection that is quick and easy to clean with a pH-neutral cleaner.