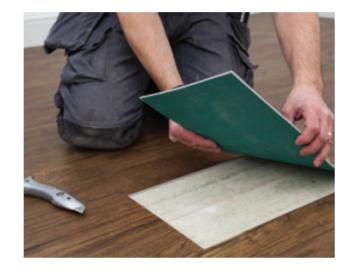

**Individually replaceable:** Should you need to replace a piece, simply lift the damaged plank or tile and replace with a new one.

Quick and easy to install: Our loose lay ranges can be fitted over most existing hard floors.

### Loose Lay

**Reduce noise:** Ideal for loft conversions or upstairs rooms where soundproofing is important.

Quick installation: Perfect for fast, hassle-free installations.

Flat subfloor: Best for completely flat, dry subfloors prepared by a flooring professional.