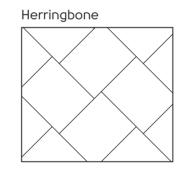

### Laying possibilities

It's not just the floor you choose, but the direction you lay it that makes a lasting impression. From diagonal to herringbone, define your space with an intriguing laying pattern.

**Laying possibilities:** It's not just the floor you choose, but the direction you lay it that makes a lasting impression. From diagonal to herringbone, define your space with an intriguing laying pattern.

#### Choosing your laying pattern

When it comes to loose lay flooring, the direction you lay your floor can make as much impact as the design itself. So, how do you decide on the best pattern? Keep these layout options in mind specifically for the loose lay format.