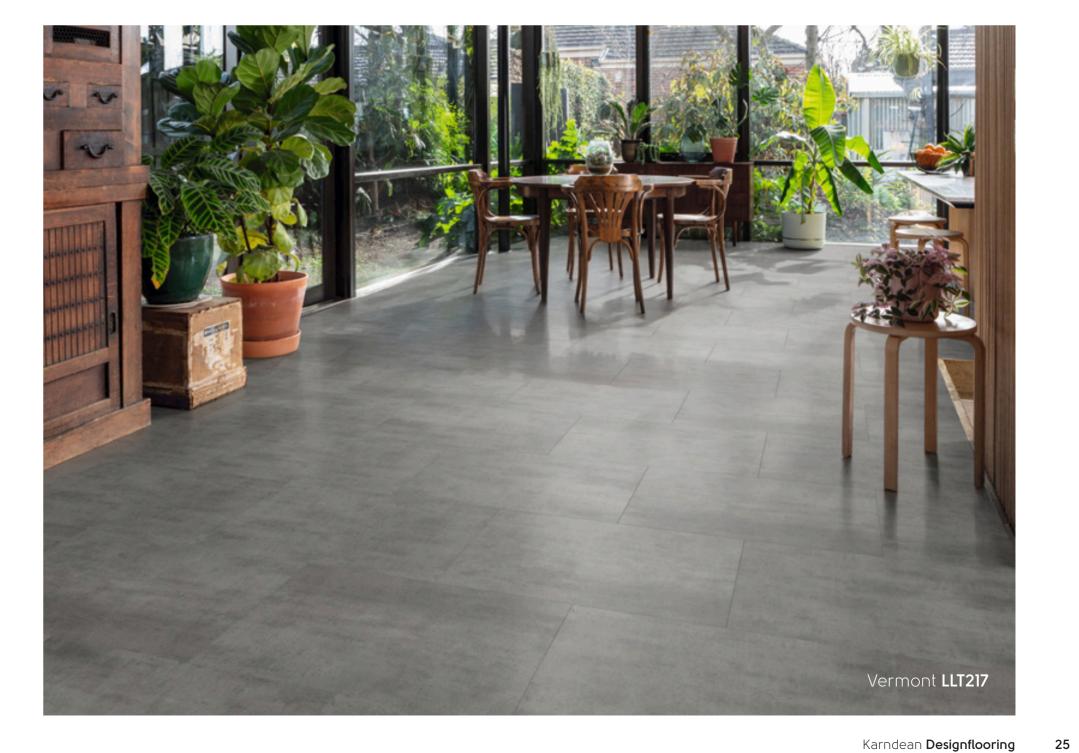

## LooseLay Originals Stones

Our Looselay Originals collection of stones features minimalistic Concrete, luxurious Honed Limestone, and natural Pietra to complement every interior style.

### Concrete

Once the favoured finish of avant-garde architects and experimental designers, concrete today is a shining star throughout the world of design.

It's a material of many moods – playing it cool in hard-edged contemporary design or bringing a surprising warmth, fluidity and character to a range of interior styles. The concrete look is no longer viewed as something grey and dull. Our team have experimented with different colouring techniques to bring you a collection of inspired luxury vinyl flooring that brings depth, character and a new warmth and elegance to the popular look of concrete.