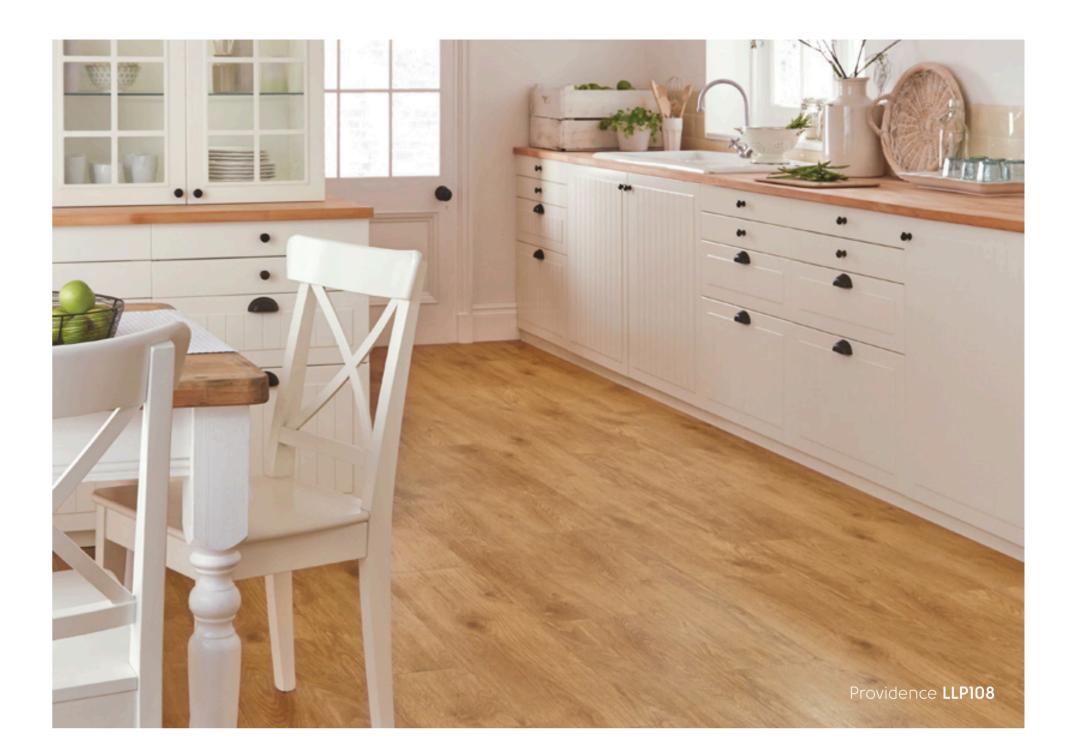

### Rustic Oak

Our Rustic Oak collection provides the perfect flooring solution for this relaxed approach to interior styling. Inspired by a range of oak species, our collection of luxury vinyl planks capture more of the imperfections that give these rustic timbers their distinctive and individual charm.

'Rustic' describes the natural characteristics such as variations in colours, grains and staining as well as the finish of the timbers such as rough-sawn edges. These give each plank the personality that has made oak such a popular flooring choice for centuries.