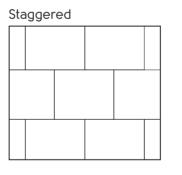

# Laying patterns

#### Choosing your laying pattern

When it comes to loose lay flooring, the direction you lay your floor can make as much impact as the design itself. So, how do you decide on the best pattern? Keep these layout options in mind specifically for the loose lay format.