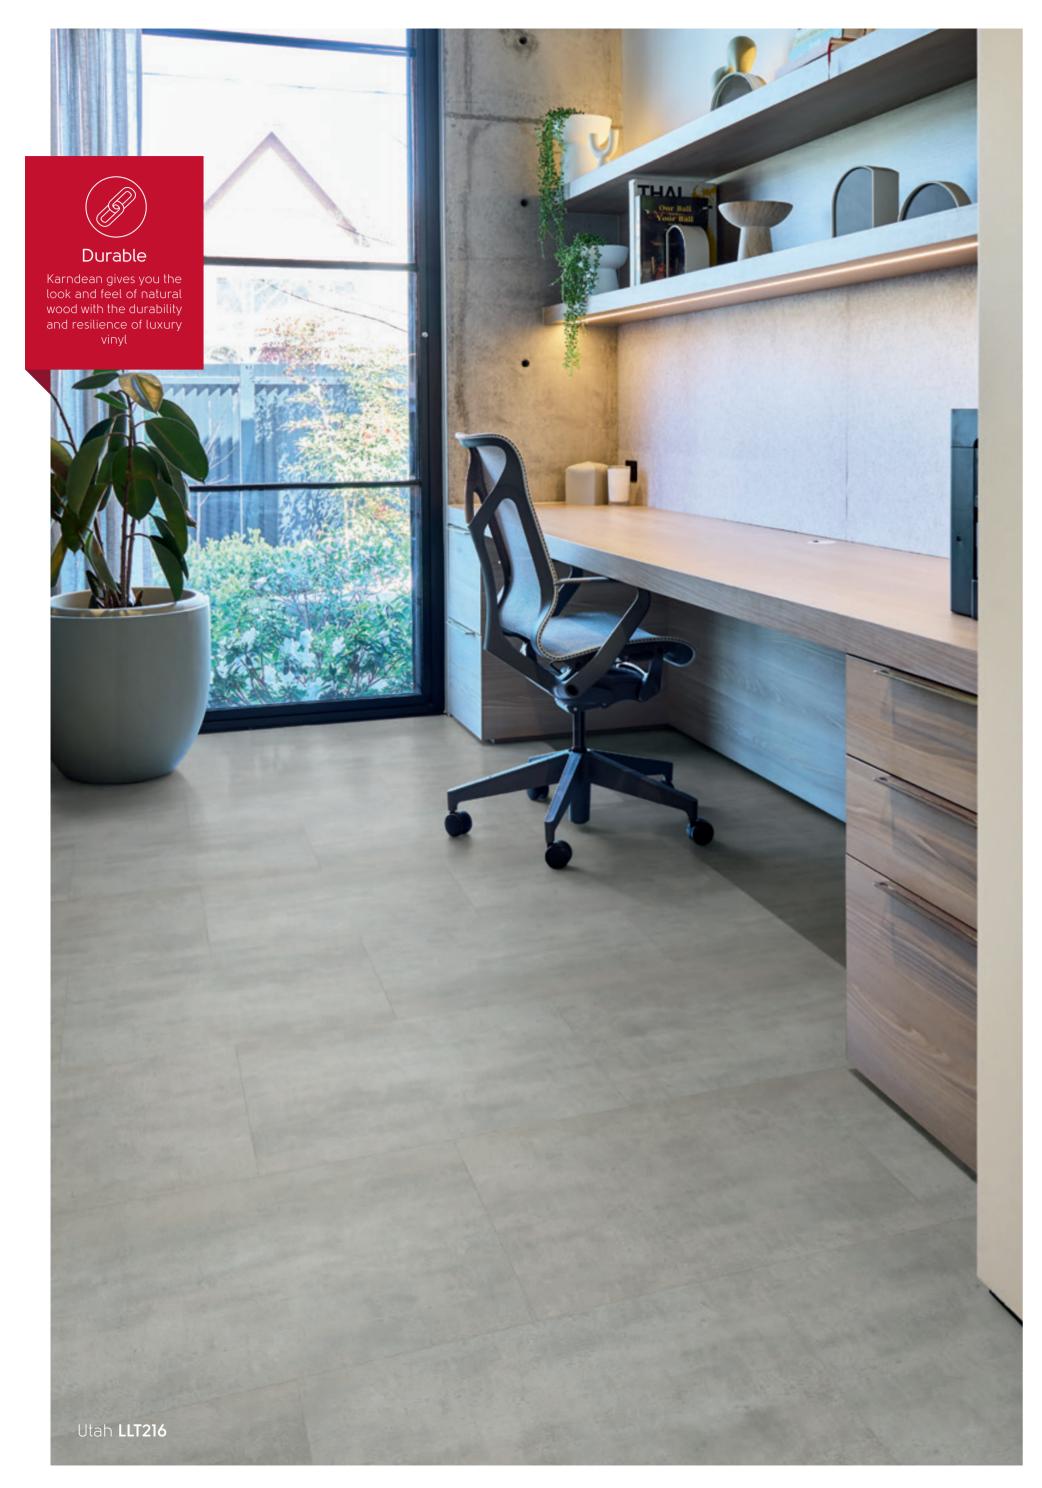

# Designed to perform

Our floors are meticulously crafted for exceptional performance in diverse settings, prioritising durability, resilience, and practicality for residential and commercial use. Engineered to endure the rigours of daily life, our floors are water-resistant and offer superior surface protection against scratches and scuffs. They are also effortless to clean and maintain, maintaining their appearance with minimal upkeep. With a focus on quality and longevity, Karndean flooring surpasses expectations, delivering lasting beauty for a lifetime.

## LooseLay Originals Stones

Our Looselay Originals collection of stones features minimalistic Concrete, luxurious Honed Limestone, and natural Pietra to complement every interior style.