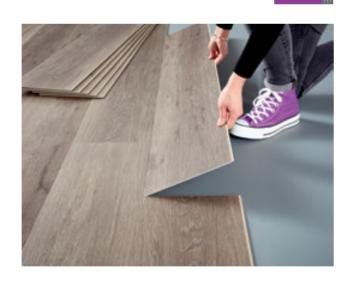

## LooseLay (

Karndean LooseLay Longboard and LooseLay Originals ranges offer quick installation and individually replaceable planks and tiles, our loose lay format is perfect for floors that need minimal disruption and maximal design flexibility. Reducing sound transfer to rooms below, making it the perfect option for upstairs rooms or apartments.

**Individually replaceable:** Should you need to replace a piece, simply lift the damaged plank or tile and replace with a new one.

Quick and easy to install: Our loose lay ranges can be fitted over most existing hard floors.

**Reduces noise transfer**: Our loose lay ranges are perfect for projects where you want to reduce noise levels in the room below.

K-Wave® friction grip backing: Our friction grip backing creates a strong bond to the subfloor.