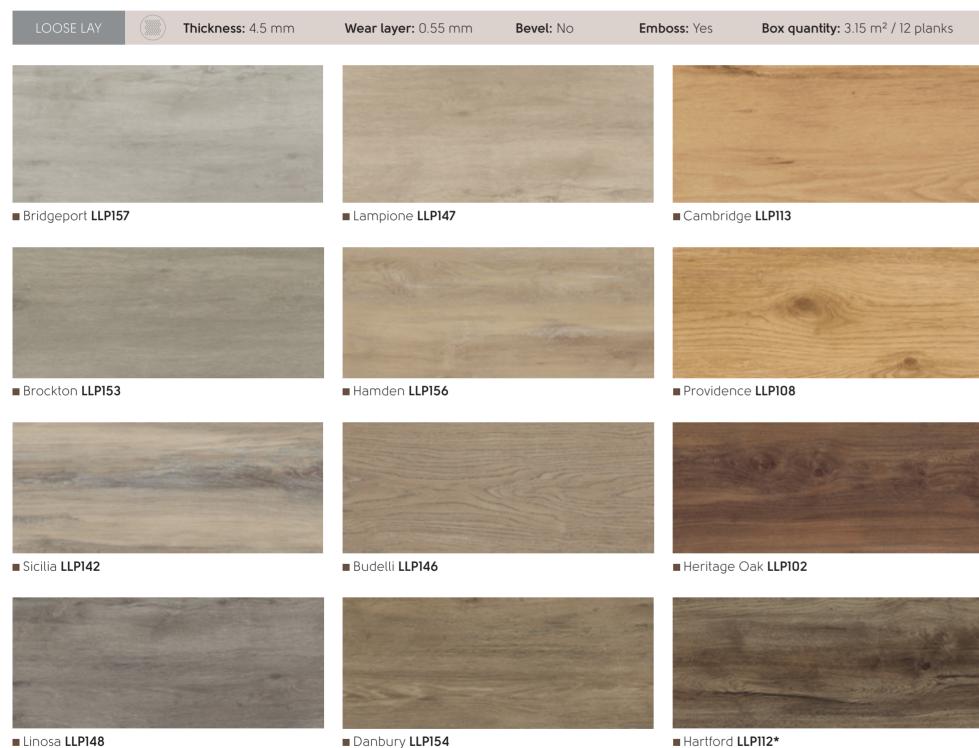

### LooseLay Originals Woods

Our LooseLay Originals collection of woods have been inspired by some of the most popular oak species found in the natural world.

#### 1050 mm x 250 mm

\*As a feature of the design, these products incorporate a high variation between individual planks. It's crucial to remember that 'high variation' is an intentional design element, adding visual intrigue to your floor by emulating the complexity of the natural world. While all our products exhibit variations (a premium feature that enhances the authenticity of Karndean products), our High Variation designs have been specifically identified by our Product Team for their exceptionally pronounced differences in shade, colour, texture, and pattern among individual planks. This sets them apart from other brands, which often provide more predictable and straightforward patterns.