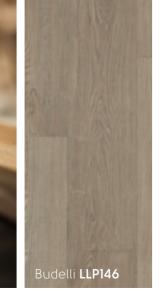

### LooseLay Originals Woods

Our LooseLay Originals collection of woods have been inspired by some of the most popular oak species found in the natural world.

#### 1050 mm x 250 mm

\*As a feature of the design, these products incorporate a high variation between individual planks. It's crucial to remember that 'high variation' is an intentional design element, adding visual intrigue to your floor by emulating the complexity of the natural world. While all our products exhibit variations (a premium feature that enhances the authenticity of Karndean products), our High Variation designs have been specifically identified by our Product Team for their exceptionally pronounced differences in shade, colour, texture, and pattern among individual planks. This sets them apart from other brands, which often provide more predictable and straightforward patterns.