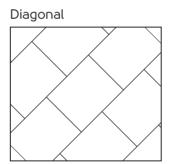

### Laying possibilities

It's not just the floor you choose, but the direction you lay it that makes a lasting impression. From diagonal to herringbone, define your space with an intriguing laying pattern.

**Laying possibilities:** It's not just the floor you choose, but the direction you lay it that makes a lasting impression. From diagonal to herringbone, define your space with an intriguing laying pattern.

#### Choosing your laying pattern

When it comes to loose lay flooring, the direction you lay your floor can make as much impact as the design itself. So, how do you decide on the best pattern? Keep these layout options in mind specifically for the loose lay format.