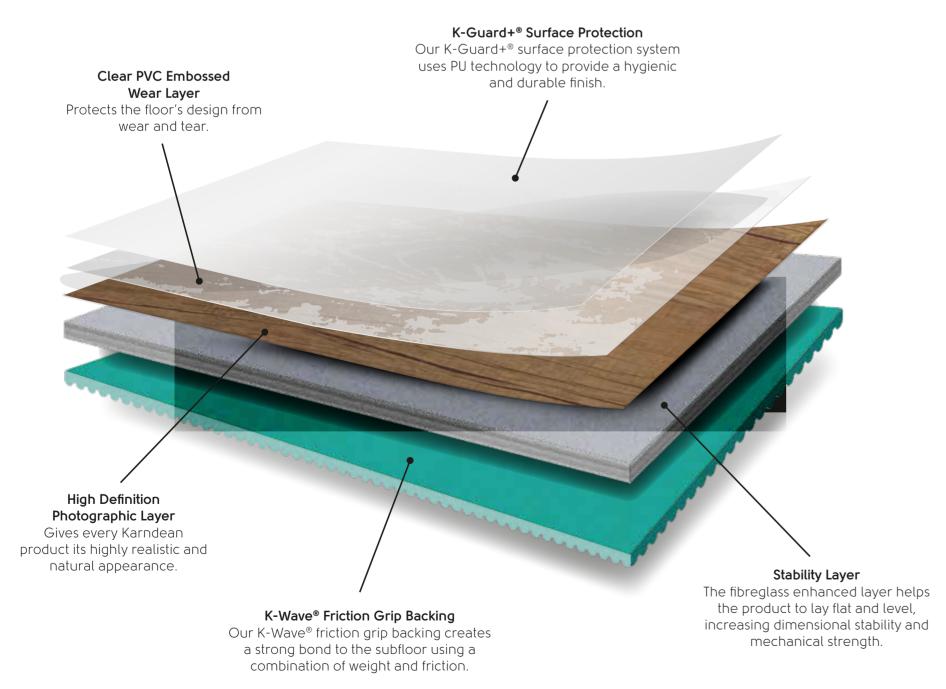

## LooseLay (

Karndean LooseLay Longboard and LooseLay Originals ranges offer quick installation and individually replaceable planks and tiles, our loose lay format is perfect for floors that need minimal disruption and maximal design flexibility. Reducing sound transfer to rooms below, making it the perfect option for upstairs rooms or apartments.

Featuring our innovative K-Wave® friction grip backing, holding the product in place using weight and friction and combined with our tried and tested K-Guard+® finish providing a hygienic, durable surface protection that is quick and easy to clean with a pH-neutral cleaner.

**Individually replaceable:** Should you need to replace a piece, simply lift the damaged plank or tile and replace with a new one.

Quick and easy to install: Our loose lay ranges can be fitted over most existing hard floors.

**Reduces noise transfer**: Our loose lay ranges are perfect for projects where you want to reduce noise levels in the room below.

K-Wave® friction grip backing: Our friction grip backing creates a strong bond to the subfloor.

## Premium loose lay construction