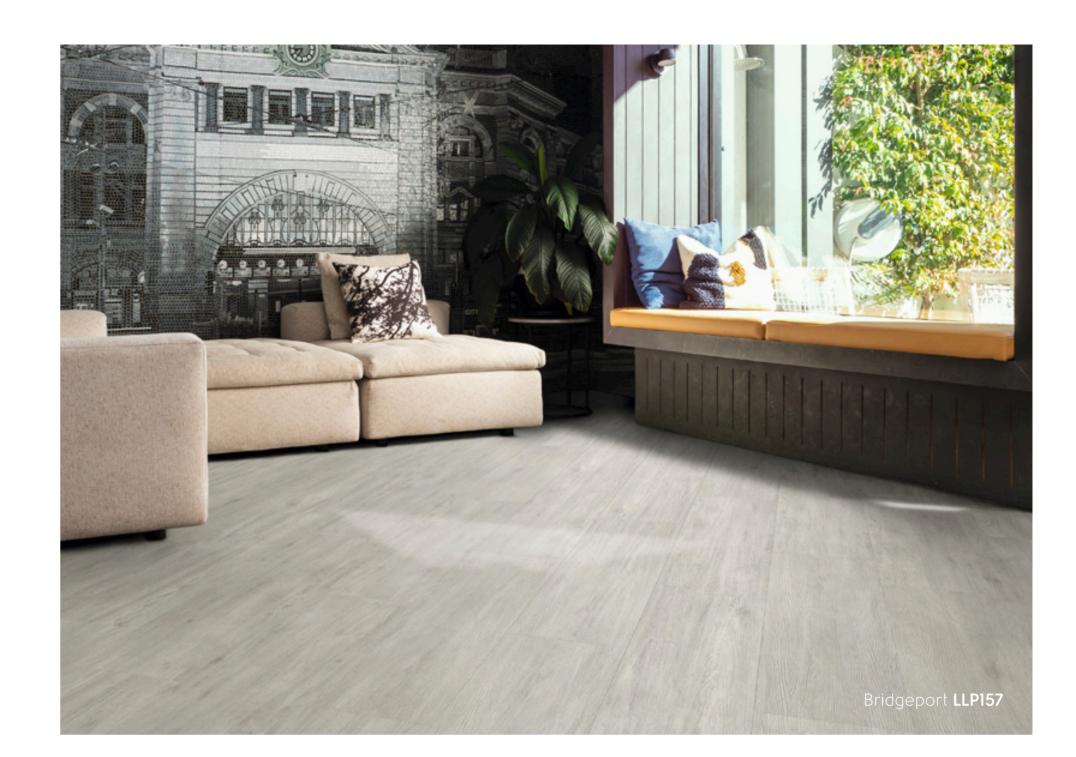

### LooseLay Originals Woods

Our LooseLay Originals collection of woods have been inspired by some of the most popular oak species found in the natural world.

#### 1050 mm x 250 mm

\*As a feature of the design, these products incorporate a high variation between individual planks. It's crucial to remember that 'high variation' is an intentional design element, adding visual intrigue to your floor by emulating the complexity of the natural world. While all our products exhibit variations (a premium feature that enhances the authenticity of Karndean products), our High Variation designs have been specifically identified by our Product Team for their exceptionally pronounced differences in shade, colour, texture, and pattern among individual planks. This sets them apart from other brands, which often provide more predictable and straightforward patterns.