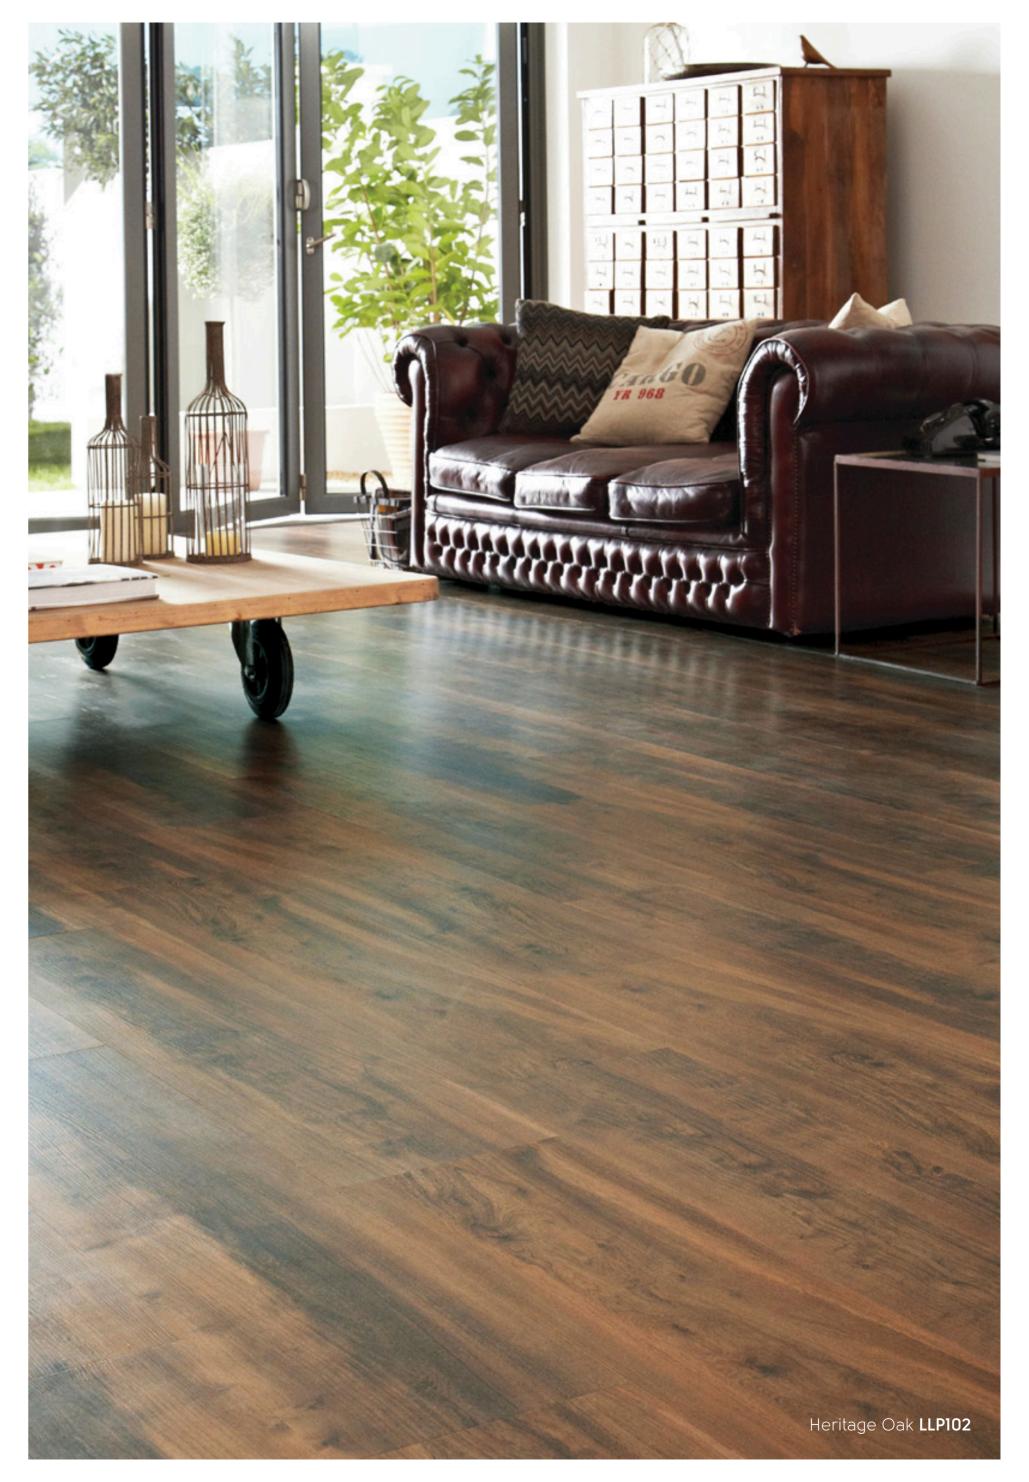

### LooseLay Originals Woods

Our LooseLay Originals collection of woods have been inspired by some of the most popular oak species found in the natural world.

### Rustic Oak

Our Rustic Oak collection provides the perfect flooring solution for this relaxed approach to interior styling. Inspired by a range of oak species, our collection of luxury vinyl planks capture more of the imperfections that give these rustic timbers their distinctive and individual charm.

'Rustic' describes the natural characteristics such as variations in colours, grains and staining as well as the finish of the timbers such as rough-sawn edges. These give each plank the personality that has made oak such a popular flooring choice for centuries.