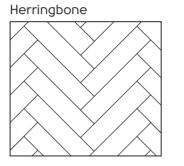

### Laying possibilities

It's not just the floor you choose, but the direction you lay it that makes a lasting impression. From diagonal to herringbone, define your space with an intriguing laying pattern.

**Laying possibilities:** It's not just the floor you choose, but the direction you lay it that makes a lasting impression. From diagonal to herringbone, define your space with an intriguing laying pattern.

# Laying patterns

#### Choosing your laying pattern

When it comes to loose lay flooring, the direction you lay your floor can make as much impact as the design itself. So, how do you decide on the best pattern? Keep these layout options in mind specifically for the loose lay format.