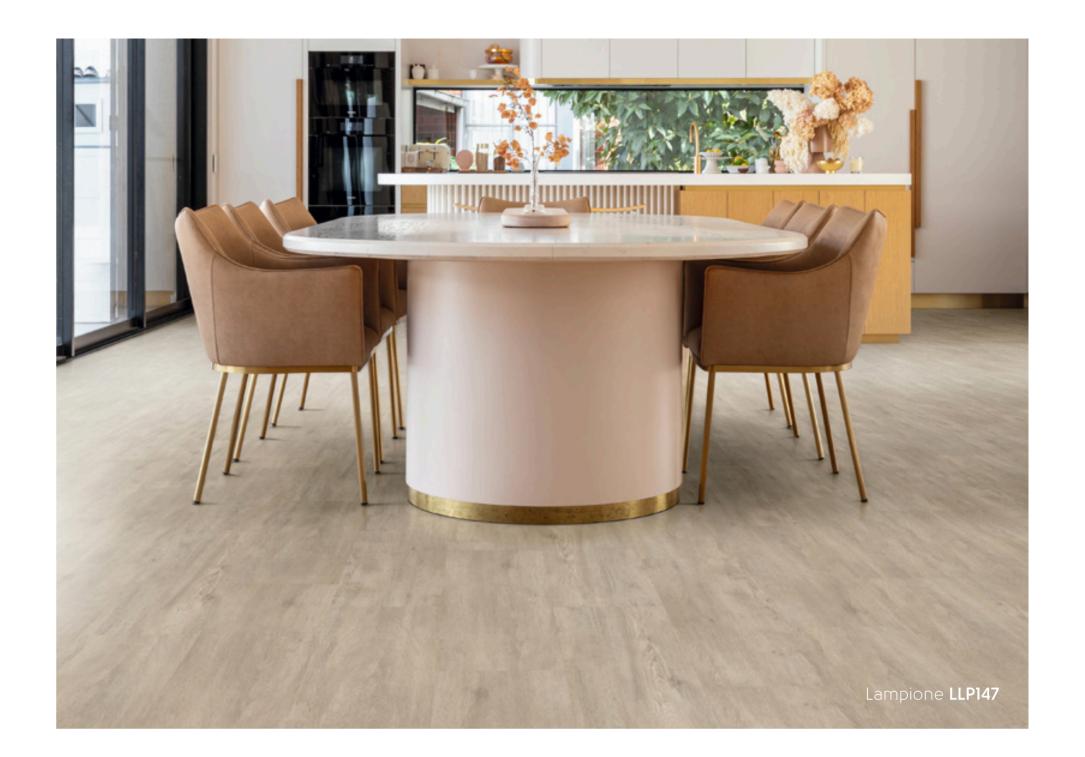

### LooseLay Originals Woods

Our LooseLay Originals collection of woods have been inspired by some of the most popular oak species found in the natural world.

#### 1050 mm x 250 mm

\*As a feature of the design, these products incorporate a high variation between individual planks. It's crucial to remember that 'high variation' is an intentional design element, adding visual intrigue to your floor by emulating the complexity of the natural world. While all our products exhibit variations (a premium feature that enhances the authenticity of Karndean products), our High Variation designs have been specifically identified by our Product Team for their exceptionally pronounced differences in shade, colour, texture, and pattern among individual planks. This sets them apart from other brands, which often provide more predictable and straightforward patterns.