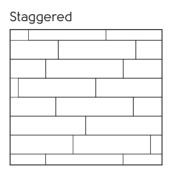

# Laying patterns

#### Choosing your laying pattern

When it comes to loose lay flooring, the direction you lay your floor can make as much impact as the design itself. So, how do you decide on the best pattern? Keep these layout options in mind specifically for the loose lay format.