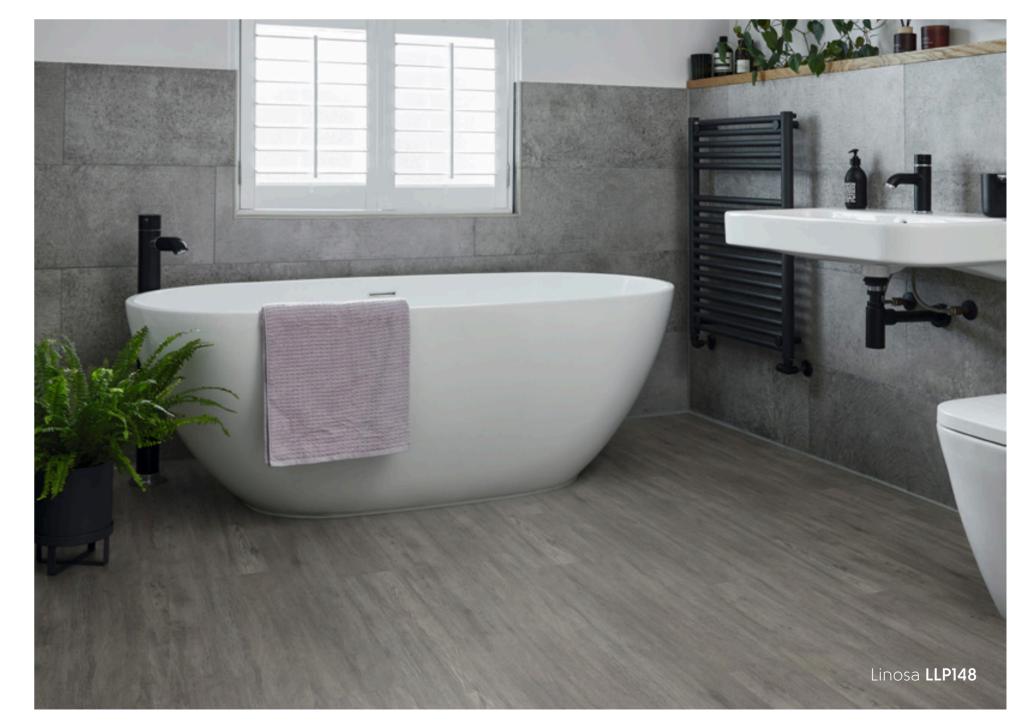

## LooseLay Originals Stones

Our Looselay Originals collection of stones features minimalistic Concrete, luxurious Honed Limestone, and natural Pietra to complement every interior style.

#### 500 mm x 610 mm

Karndean **Designflooring** Karndean **Designflooring** 