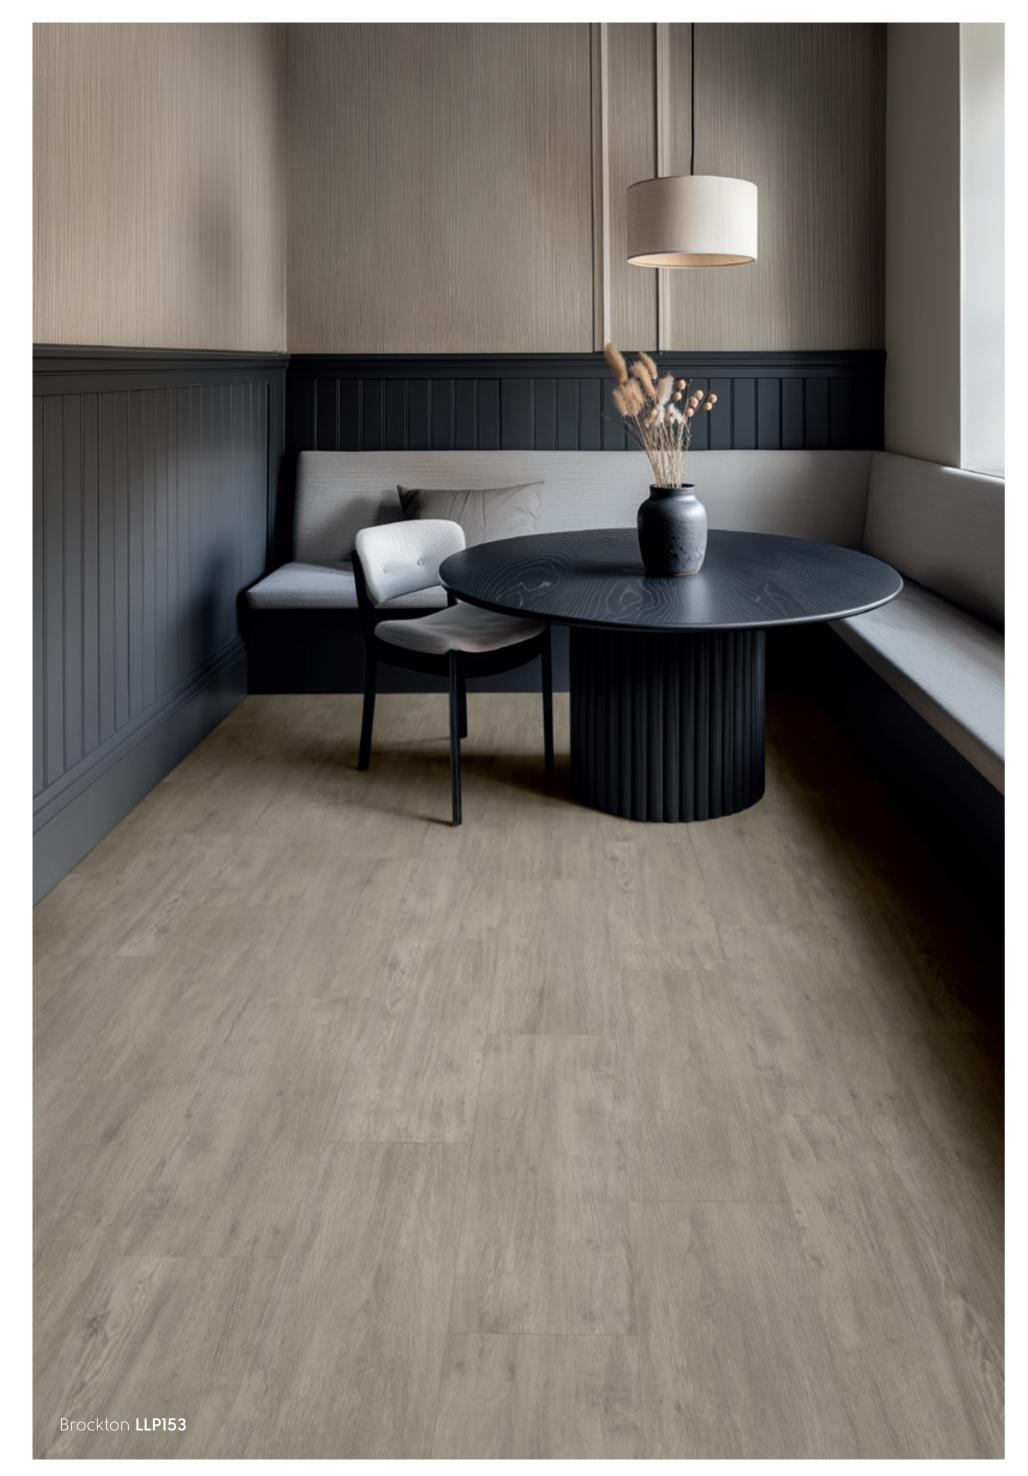

### LooseLay Originals Woods

Our LooseLay Originals collection of woods have been inspired by some of the most popular oak species found in the natural world.

#### 1050 mm x 250 mm

\*As a feature of the design, these products incorporate a high variation between individual planks. It's crucial to remember that 'high variation' is an intentional design element, adding visual intrigue to your floor by emulating the complexity of the natural world. While all our products exhibit variations (a premium feature that enhances the authenticity of Karndean products), our High Variation designs have been specifically identified by our Product Team for their exceptionally pronounced differences in shade, colour, texture, and pattern among individual planks. This sets them apart from other brands, which often provide more predictable and straightforward patterns.