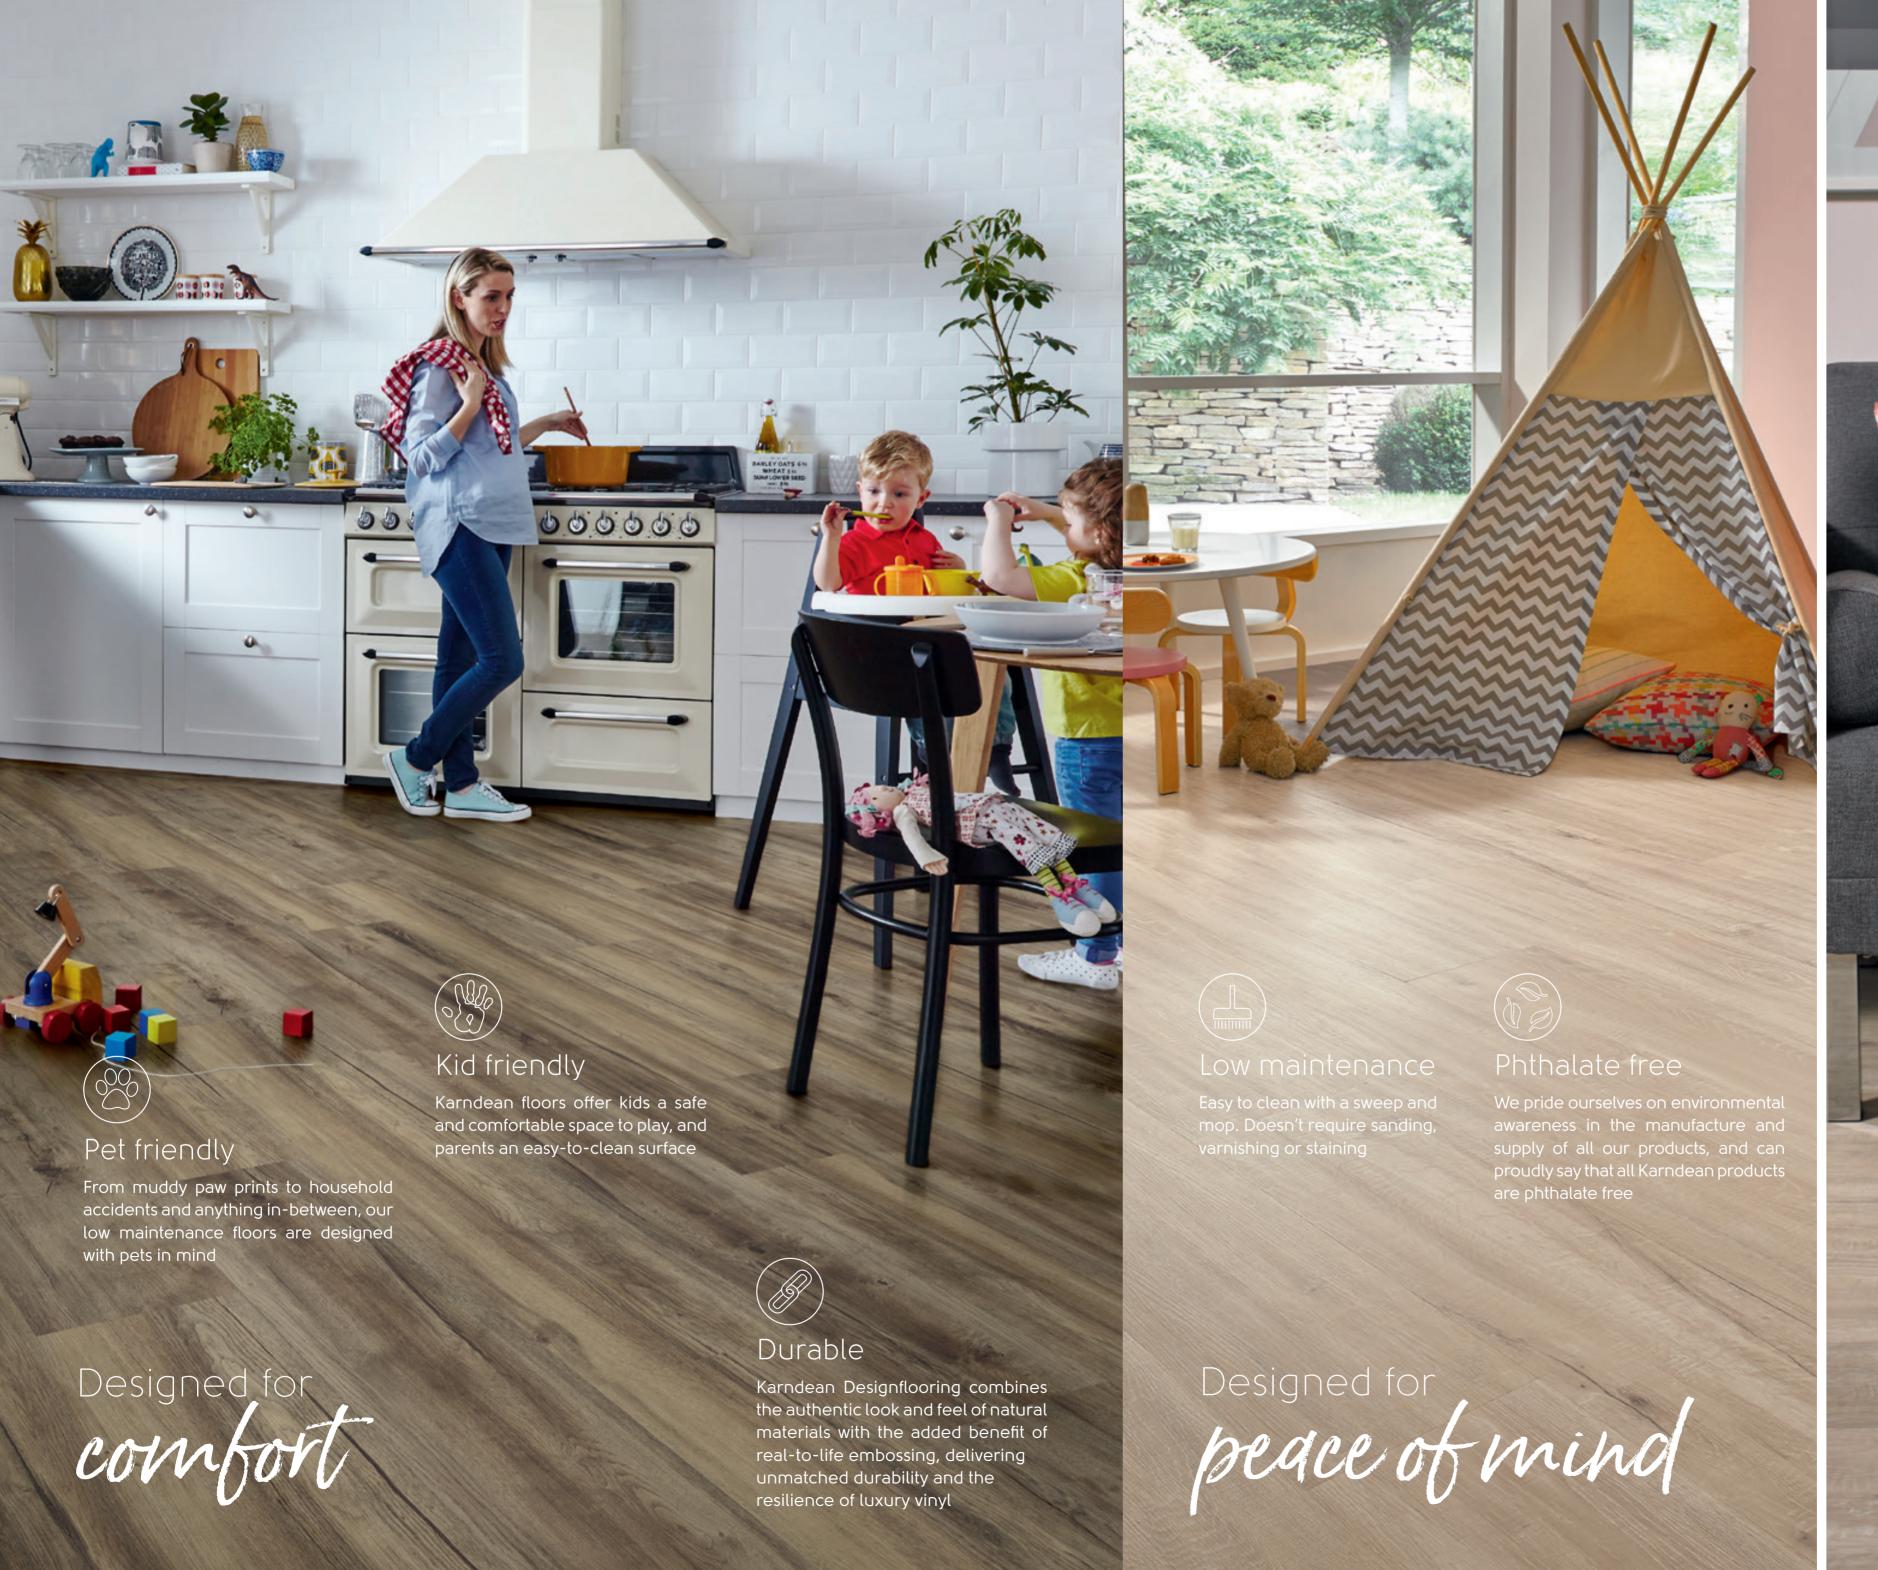

# Designed to perform

Our floors are meticulously crafted for exceptional performance in diverse settings, prioritising durability, resilience, and practicality for residential and commercial use. Engineered to endure the rigours of daily life, our floors are water-resistant and offer superior surface protection against scratches and scuffs. They are also effortless to clean and maintain, maintaining their appearance with minimal upkeep. With a focus on quality and longevity, Karndean flooring surpasses expectations, delivering lasting beauty for a lifetime.

### Quiet underfoot

Karndean Designflooring offers formats that reduce noise transfer – perfect for upstairs bedrooms, playrooms or attic/loft conversions.