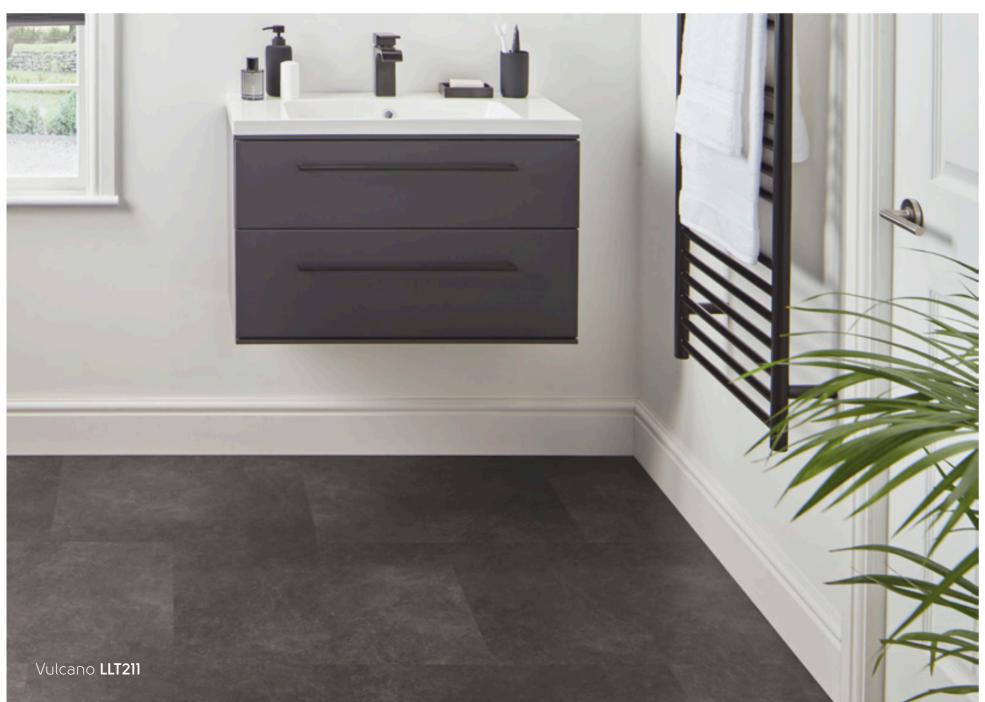

## LooseLay Originals Stones

Our Looselay Originals collection of stones features minimalistic Concrete, luxurious Honed Limestone, and natural Pietra to complement every interior style.

### Concrete

Once the favoured finish of avant-garde architects and experimental designers, concrete today is a shining star throughout the world of design.

It's a material of many moods – playing it cool in hard-edged contemporary design or bringing a surprising warmth, fluidity and character to a range of interior styles. The concrete look is no longer viewed as something grey and dull. Our team have experimented with different colouring techniques to bring you a collection of inspired luxury vinyl flooring that brings depth, character and a new warmth and elegance to the popular look of concrete.