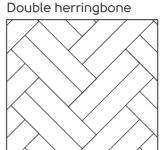

### Laying possibilities

It's not just the floor you choose, but the direction you lay it that makes a lasting impression. From diagonal to herringbone, define your space with an intriguing laying pattern.

**Laying possibilities:** It's not just the floor you choose, but the direction you lay it that makes a lasting impression. From diagonal to herringbone, define your space with an intriguing laying pattern.

# Laying patterns

#### Choosing your laying pattern

When it comes to loose lay flooring, the direction you lay your floor can make as much impact as the design itself. So, how do you decide on the best pattern? Keep these layout options in mind specifically for the loose lay format.