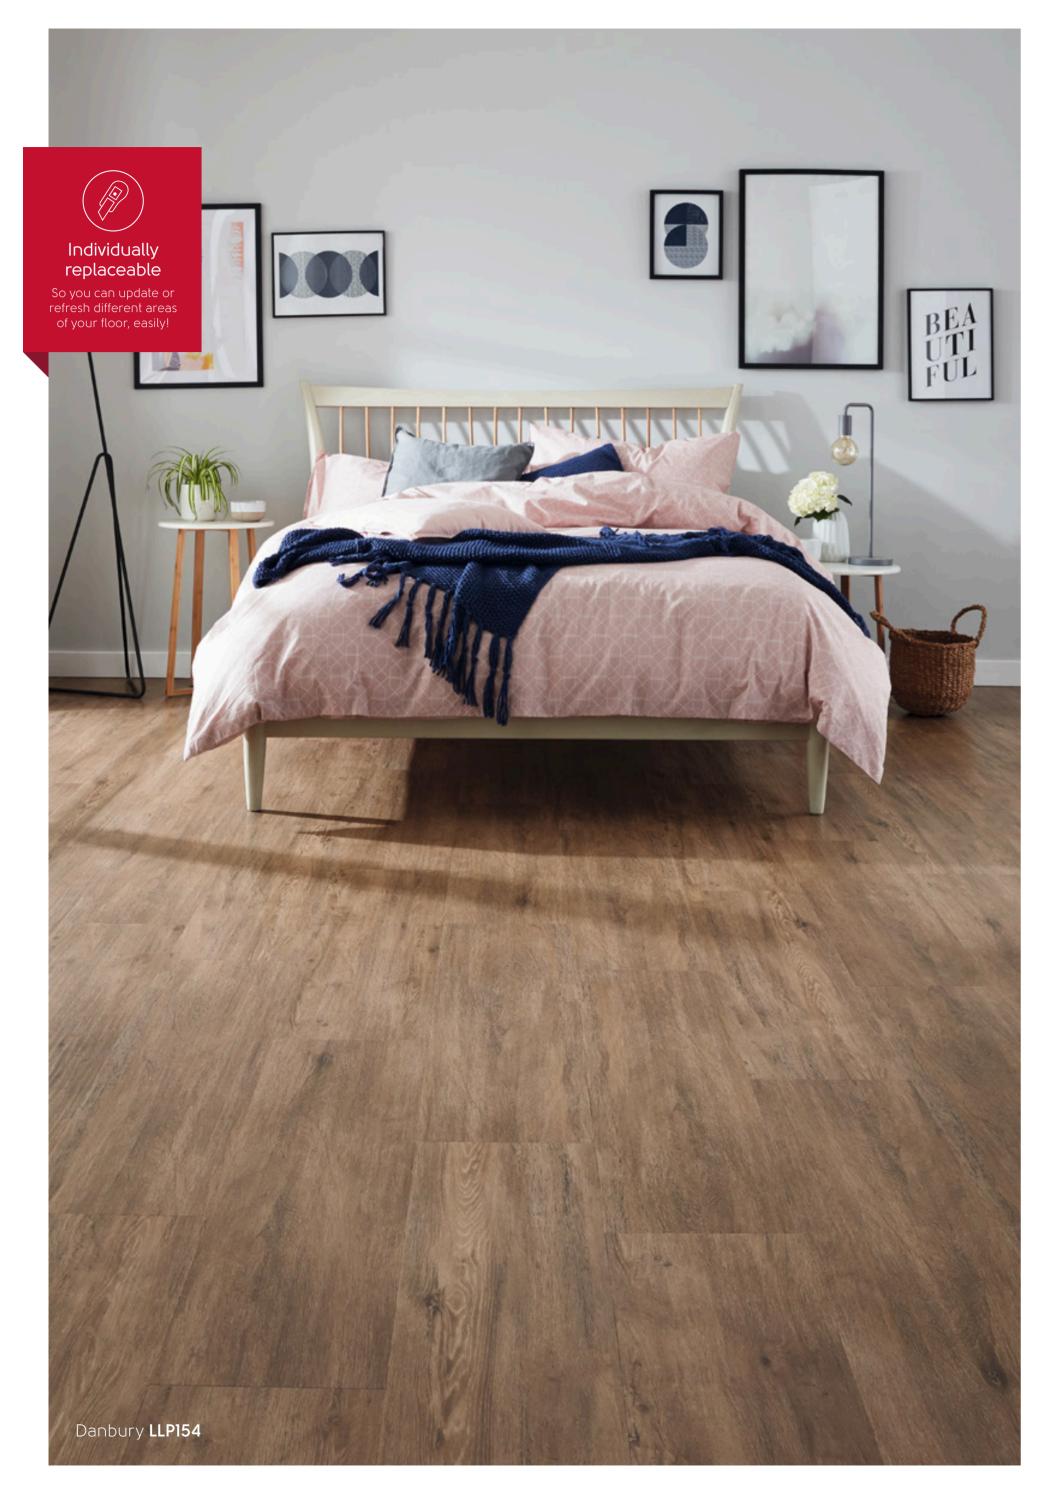

**Individually replaceable:** Should you need to replace a piece, simply lift the damaged plank or tile and replace with a new one.

Quick and easy to install: Our loose lay ranges can be fitted over most existing hard floors.

### LooseLay Originals Woods

Our LooseLay Originals collection of woods have been inspired by some of the most popular oak species found in the natural world.

#### 1050 mm x 250 mm

\*As a feature of the design, these products incorporate a high variation between individual planks. It's crucial to remember that 'high variation' is an intentional design element, adding visual intrigue to your floor by emulating the complexity of the natural world. While all our products exhibit variations (a premium feature that enhances the authenticity of Karndean products), our High Variation designs have been specifically identified by our Product Team for their exceptionally pronounced differences in shade, colour, texture, and pattern among individual planks. This sets them apart from other brands, which often provide more predictable and straightforward patterns.