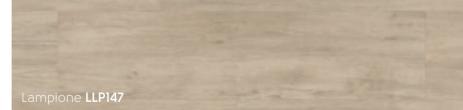

### LooseLay Originals Woods

Our LooseLay Originals collection of woods have been inspired by some of the most popular oak species found in the natural world.

#### 1050 mm x 250 mm

\*As a feature of the design, these products incorporate a high variation between individual planks. It's crucial to remember that 'high variation' is an intentional design element, adding visual intrigue to your floor by emulating the complexity of the natural world. While all our products exhibit variations (a premium feature that enhances the authenticity of Karndean products), our High Variation designs have been specifically identified by our Product Team for their exceptionally pronounced differences in shade, colour, texture, and pattern among individual planks. This sets them apart from other brands, which often provide more predictable and straightforward patterns.