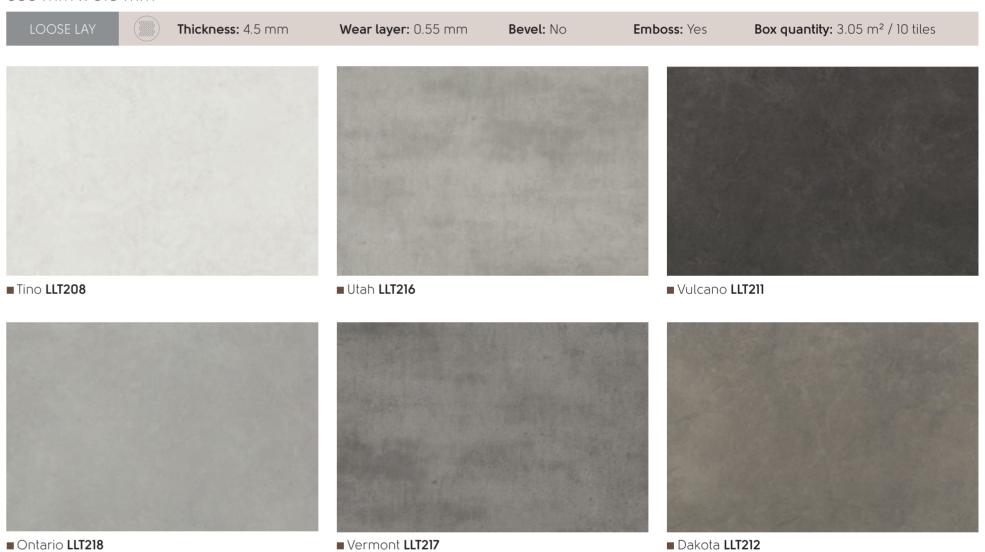

### LooseLay Originals Woods

Our LooseLay Originals collection of woods have been inspired by some of the most popular oak species found in the natural world.

#### 1050 mm x 250 mm

\*As a feature of the design, these products incorporate a high variation between individual planks. It's crucial to remember that 'high variation' is an intentional design element, adding visual intrigue to your floor by emulating the complexity of the natural world. While all our products exhibit variations (a premium feature that enhances the authenticity of Karndean products), our High Variation designs have been specifically identified by our Product Team for their exceptionally pronounced differences in shade, colour, texture, and pattern among individual planks. This sets them apart from other brands, which often provide more predictable and straightforward patterns.