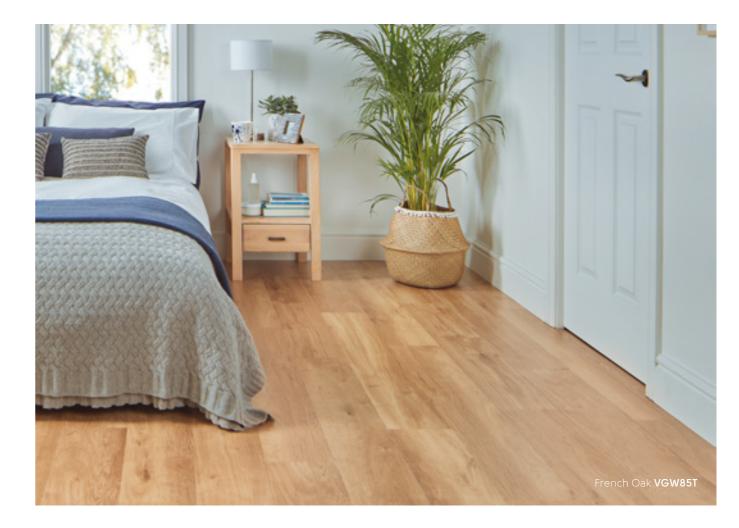

rey-white bark which usually peels horizontally in thin sheets, especially on younger trees. Birch wood has good strength properties, is flexible and tough but not particularly hard, making the wood easy to work with. The natural wood has a yellow-white colouring and a gentle wavy grain.





#### Blackbutt

A quintessential Australian hardwood that takes its name from the lower half of the tree's trunk which is blackened by the fierce forest fires that both destroy, and then renew. These boards were sourced from the very north of New South Wales where thick forests merge with the beautiful coastline. Great care was taken to retain the oozing sap lines that add to the distinctive linear grain and





# Enduring New Zealand style





Scan to see more about the Van Gogh range































# Your flooring journey



#### Connect with local retailers

Embark on your Karndean Designflooring journey in your neighbourhood at a trusted Karndean retail partner. Our extensive

network of independent retail partners are committed to helping you choose a floor that exudes enduring beauty and suits your specific sites subfloor and project requirements. Find your nearest Karndean Designflooring stockist through our easy-to-use online search feature.



#### Design at home

Bring your design ideas to life with Floorstyle. See your future floor with our interactive room viewer, Floorstyle. If you see a design you like, try it from the comfort of your own couch. Upload a picture of your room and get creative. Explore your

Visit www.karndean.com/floorstyle to visualise y