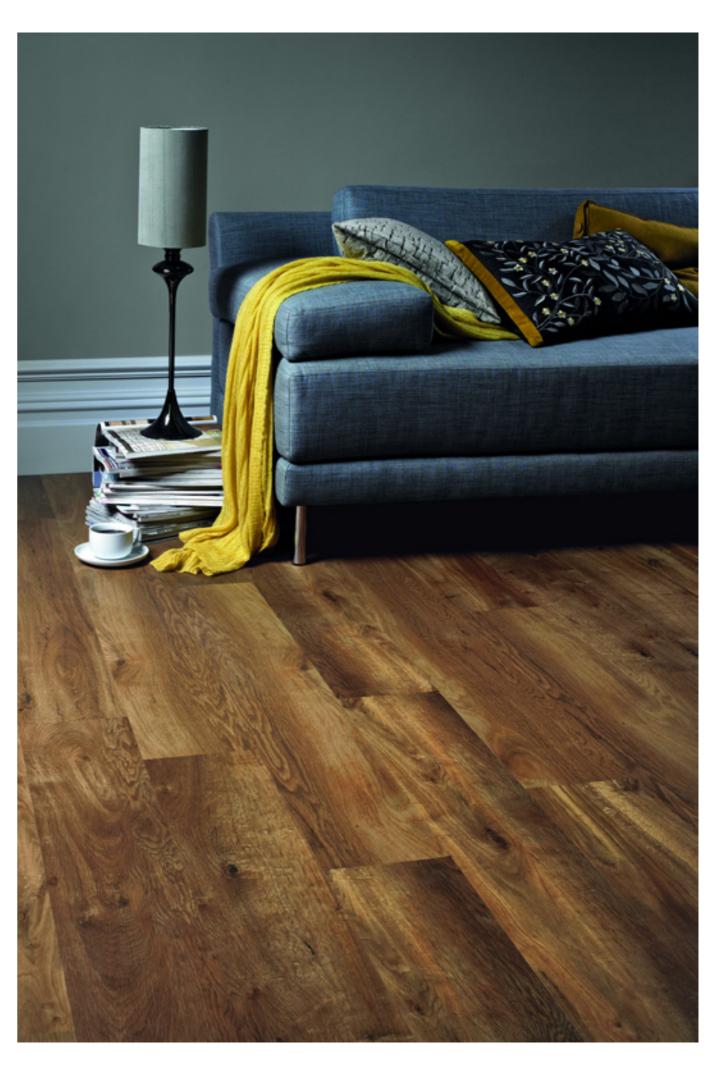

e look and feel of real timber in a variety of colours and designs from traditional rustic to cool contemporary. The colour range in the Van Gogh collection offers a broad variety.

1219.2mm x 177.8mm



<sup>\*</sup>It's crucial to remember that 'high variation' is an intentional design element, adding visual intrigue to your floor by emulating the complexity of the natural world. While all our products exhibit variations (a premium feature that enhances the authenticity of Karndean products), our High Variation designs have been specifically identified by our Product Team for their exceptionally pronounced differences in shade, colour, texture, and pattern among individual planks. This sets them apart from other brands, which often provide more predictable and straightforward patterns.



# Our source of inspiration

For decades, Karndean Designflooring has led the way in durable, luxury vinyl flooring. Our designers draw inspiration from the natural world, perfecting and curating our ranges so each one is as unique as you and your space. Innovative technology and quality materials ensure you own a beautiful floor true to the natural material that inspired it



#### Oak

These boards were hand selected as a trusted raw material and canvas to work with. The objective was to create an even, non-tonal visual across the floor, while retaining the much-loved characteristics of the natural, prime timber. The light speckling seen within the tight grains occurs due to the rapid dehydration of the boards once felled. We then hand applied coloured oils to produce on-trend colours.