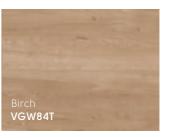

#### Birch

Birch is right at home across the cooler parts of North America, Europe and Asia. Well known for their smooth, light grey-white bark which usually peels horizontally in thin sheets, especially on younger trees. Birch wood has good strength properties, is flexible and tough but not particularly hard, making the wood easy to work with. The natural wood has a yellow-white colouring and a gentle wavy grain.