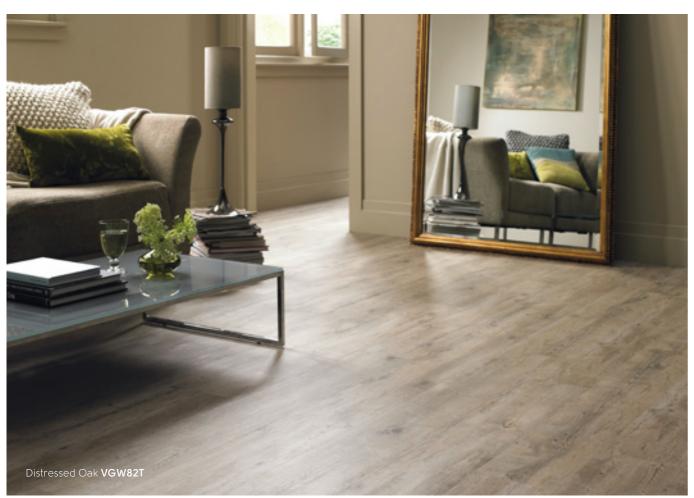

white bark which usually peels horizontally in thin sheets, especially on younger trees. Birch wood has good strength properties, is flexible and tough but not particularly hard, making the wood easy to work with. The natural wood has a yellow-white colouring and a gentle wavy grain.





#### Blackbutt

A quintessential Australian hardwood that takes its name from the lower half of the tree's trunk which is blackened by the fierce forest fires that both destroy, and then renew. These boards were sourced from the very north of New South Wales where thick forests merge with the beautiful coastline. Great care was taken to retain the oozing sap lines that add to the distinctive linear grain and





# Enduring New Zealand style





Scan to see more about the Van Gogh range































# Your flooring journey



#### Connect with local retailers

Embark on your Karndean Designflooring journey in your neighbourhood at a trusted Karndean retail partner. Our extensive

network of independent retail partners are committed to helping you choose a floor that exudes enduring beauty and suits your specific sites subfloor and project requirements. Find your nearest Karndean Designflooring stockist through our easy-to-use online search feature.



#### Design at home

Bring your design ideas to life with Floorstyle. See your future floor with our interactive room viewer, Floorstyle. If you see a design you like, try it from the comfort of your own couch. Upload a picture of your room and get creative. Explore your

Visit www.karndean.com/floorstyle to visualise your