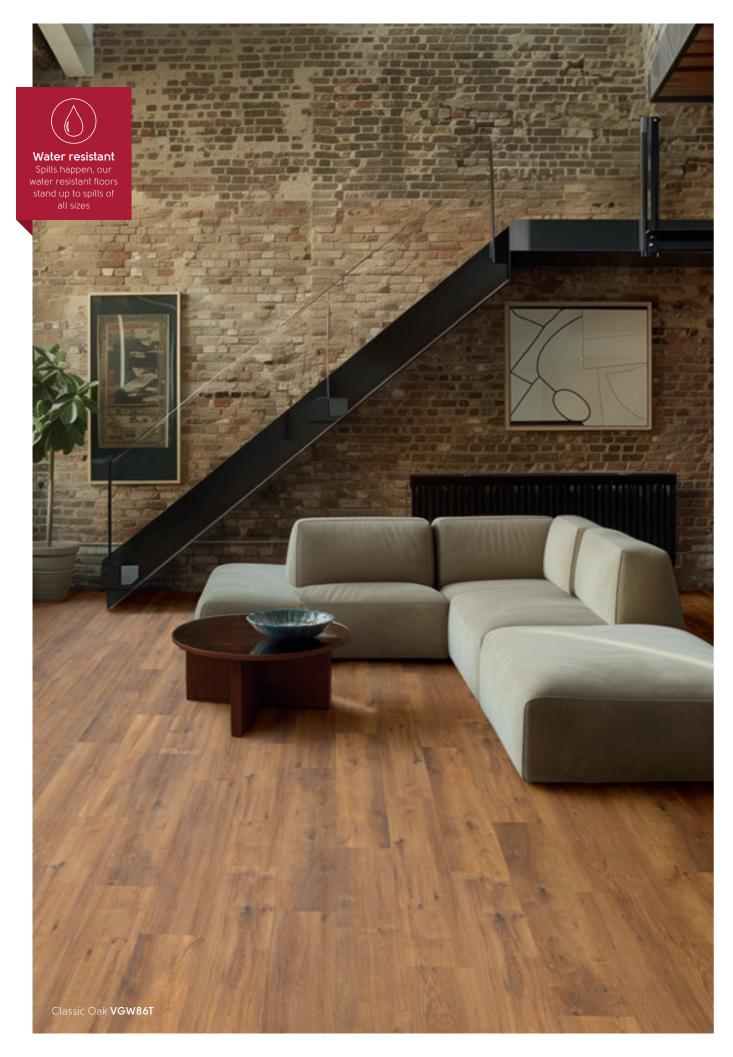

## Designed to perform

Our floors are meticulously crafted for exceptional performance in diverse settings, prioritising durability, resilience, and practicality for residential and commercial use. Engineered to endure the rigours of daily life, our floors are water-resistant and offer superior surface protection against scratches and scuffs. They are also effortless to clean and maintain, maintaining their appearance with minimal upkeep. With a focus on quality and longevity, Karndean flooring surpasses expectations, delivering lasting beauty for a lifetime.