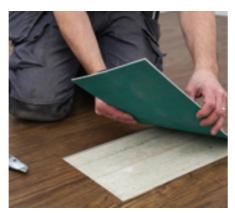

#### Loose lay

**Reduce noise:** Ideal for loft conversions or upstairs rooms where soundproofing is important.

Quick installation: Perfect for fast, hassle-free installations.

Flat subfloor: Best for completely flat, dry subfloors prepared by a flooring professional.

#### Rigid core

Superior acoustics: Excellent for upstairs rooms, reducing noise between floors.

Quick installation: Fast to install, even over most existing floors like tiles or floorboards.

Uneven subfloors: Versatile installation over most subfloor types, hiding minor imperfections

#### Gluedown

Bespoke creations: Mix wood and stone designs for a unique look.

Flat subfloor: Best for completely flat, dry subfloors prepared by a flooring professional.

Maximum durability: Suitable for high traffic areas.