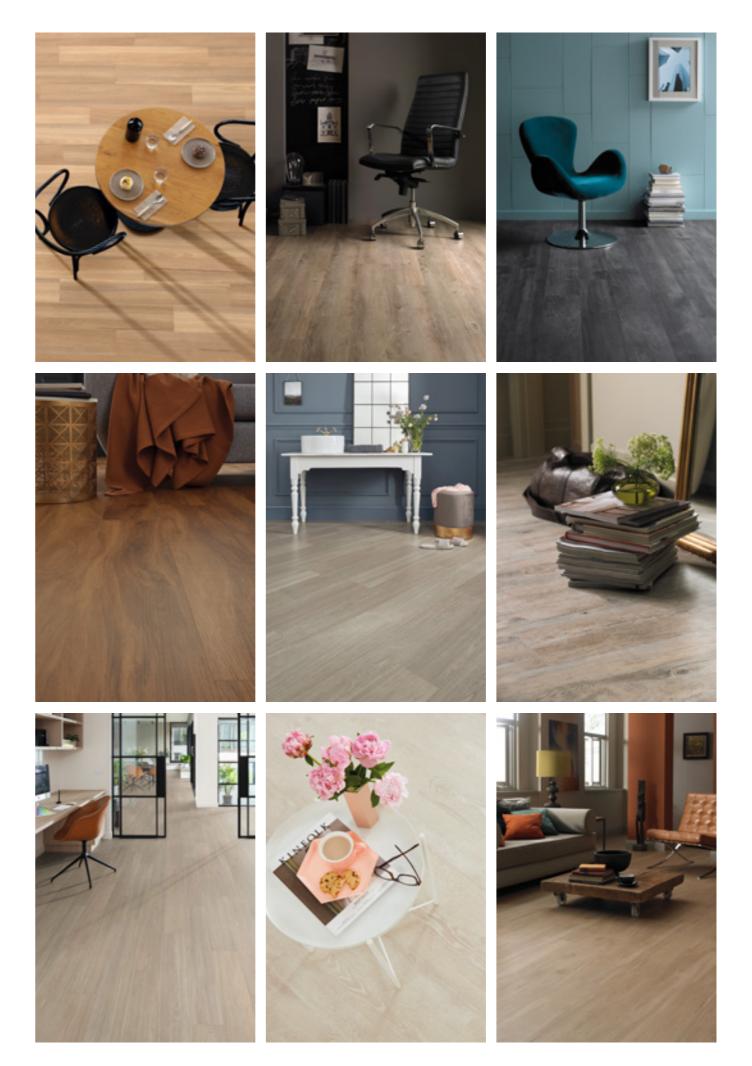

# Choose your design

#### Van Gogh Woods

Our collection of Van Gogh woods captures the look and feel of real timber in a variety of colours and designs from traditional rustic to cool contemporary. The colour range in the Van Gogh collection offers a broad variety.

# Our source of inspiration

For decades, Karndean Designflooring has led the way in durable, luxury vinyl flooring. Our designers draw inspiration from the natural world, perfecting and curating our ranges so each one is as unique as you and your space. Innovative technology and quality materials ensure you own a beautiful floor true to the natural material that inspired it