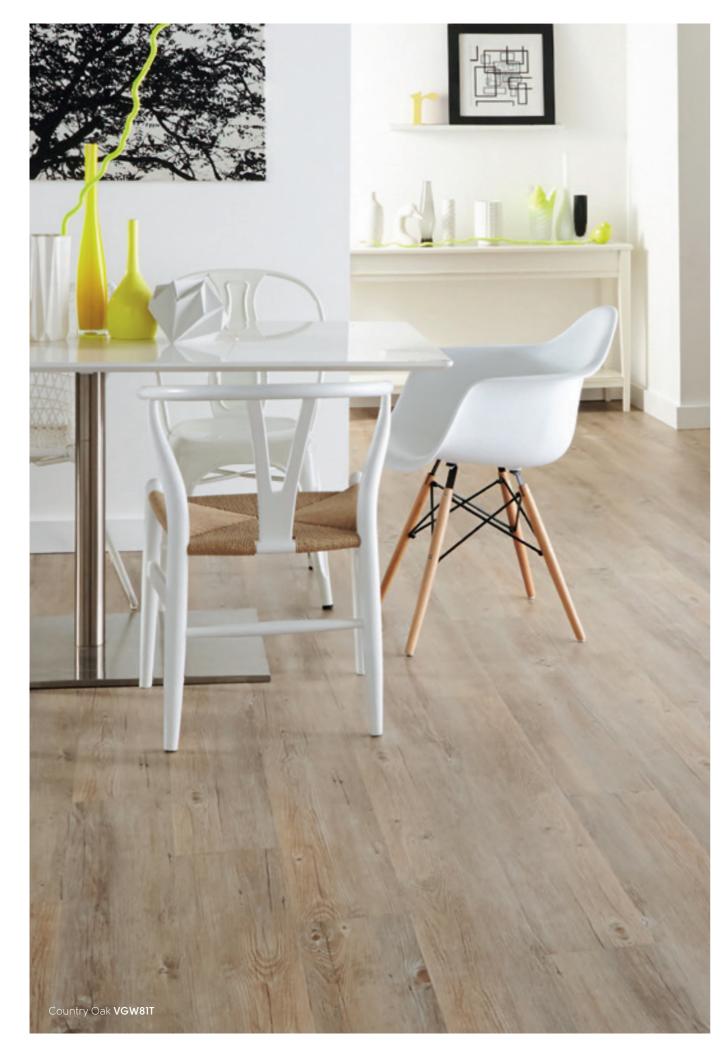

#### Van Gogh Woods

Our collection of Van Gogh woods captures the look and feel of real timber in a variety of colours and designs from traditional rustic to cool contemporary. The colour range in the Van Gogh collection offers a broad variety.

1219.2mm x 177.8mm

<sup>\*</sup>It's crucial to remember that 'high variation' is an intentional design element, adding visual intrigue to your floor by emulating the complexity of the natural world. While all our products exhibit variations (a premium feature that enhances the authenticity of Karndean products), our High Variation designs have been specifically identified by our Product Team for their exceptionally pronounced differences in shade, colour, texture, and pattern among individual planks. This sets them apart from other brands, which often provide more predictable and straightforward patterns.