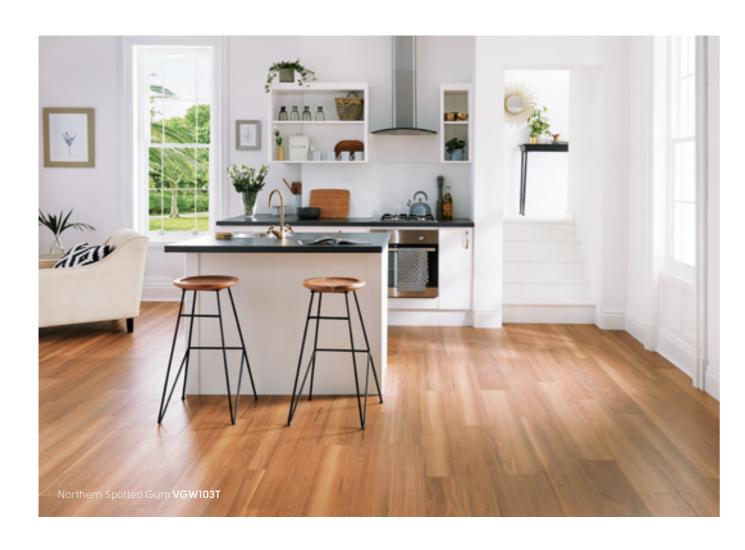

#### Spotted Gum

The Spotted Gum tree flourishes in coastal areas along the eastern seaboard of Australia, ranging from the mountains of the Great Dividing Range to the sunshine coast of Queensland. Large amounts of sapwood can be seen within the boards and this adds to the blend of features that make the product so distinctive. Even when coloured, the sap creates a tonal plank that will work in all interiors