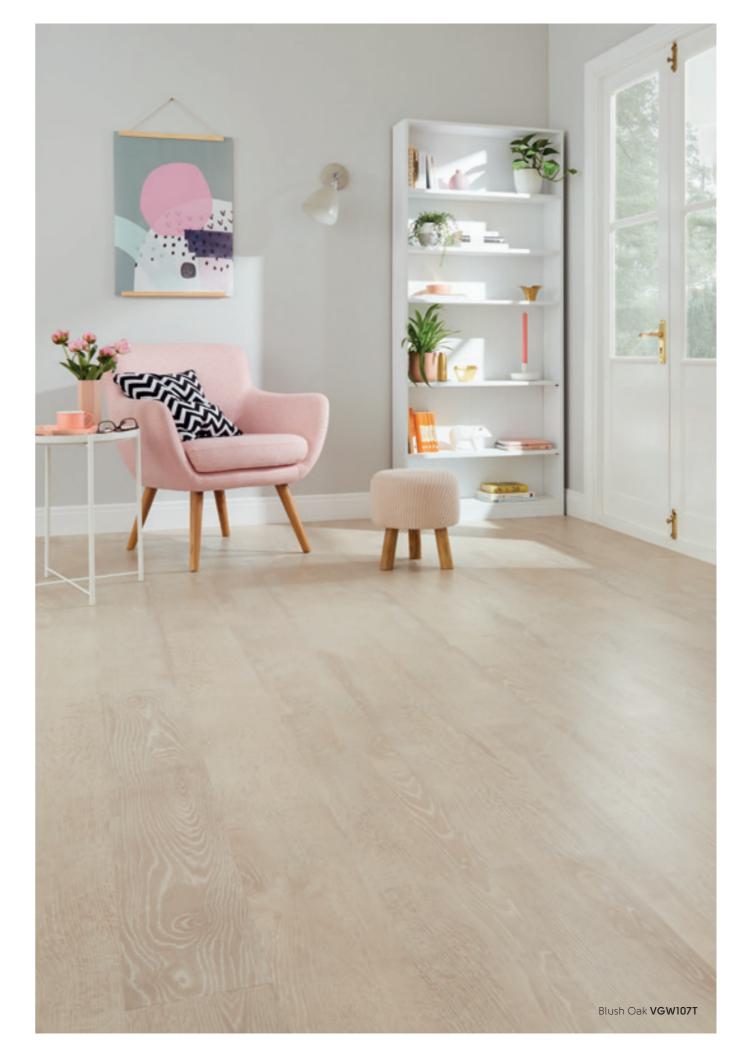

#### Van Gogh Woods

Our collection of Van Gogh woods captures the look and feel of real timber in a variety of colours and designs from traditional rustic to cool contemporary. The colour range in the Van Gogh collection offers a broad variety.

1219.2mm x 177.8mm

<sup>\*</sup>It's crucial to remember that 'high variation' is an intentional design element, adding visual intrigue to your floor by emulating the complexity of the natural world. While all our products exhibit variations (a premium feature that enhances the authenticity of Karndean products), our High Variation designs have been specifically identified by our Product Team for their exceptionally pronounced differences in shade, colour, texture, and pattern among individual planks. This sets them apart from other brands, which often provide more predictable and straightforward patterns.