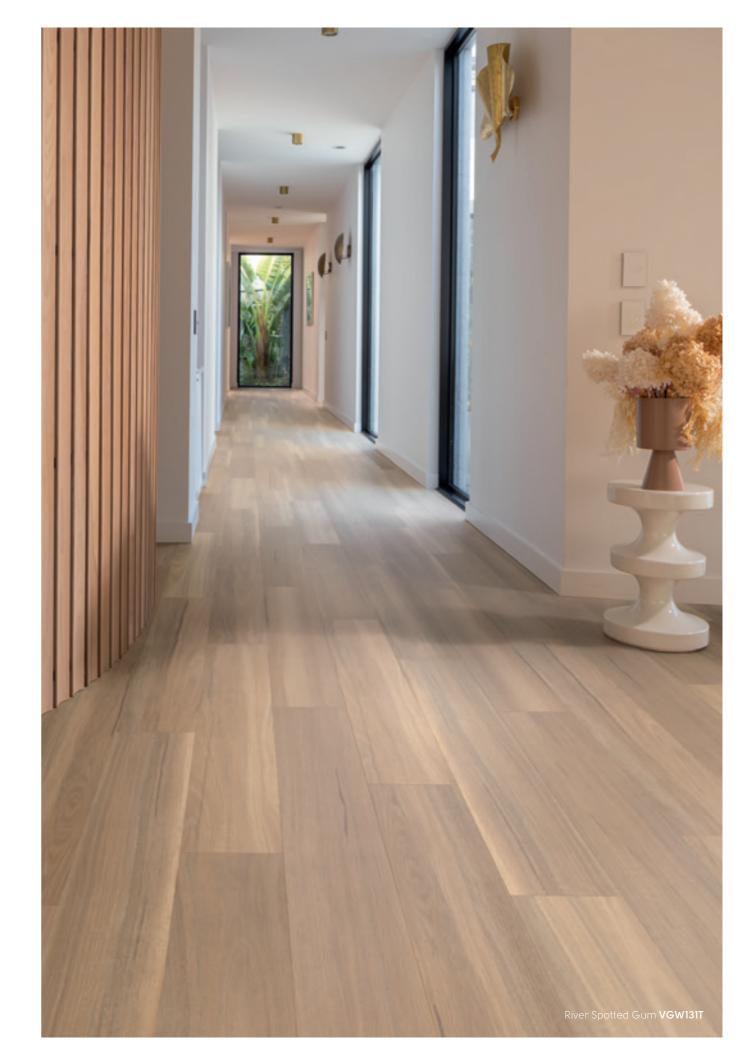

#### Spotted Gum

The Spotted Gum tree flourishes in coastal areas along the eastern seaboard of Australia, ranging from the mountains of the Great Dividing Range to the sunshine coast of Queensland. Large amounts of sapwood can be seen within the boards and this adds to the blend of features that make the product so distinctive. Even when coloured, the sap creates a tonal plank that will work in all interiors