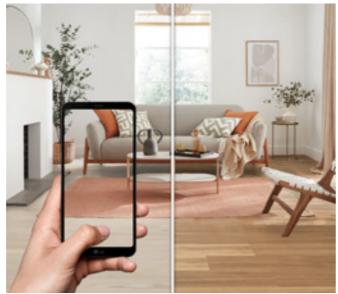

#### Design at home

Bring your design ideas to life with Floorstyle. See your future floor with our interactive room viewer, Floorstyle. If you see a design you like, try it from the comfort of your own couch. Upload a picture of your room and get creative. Explore your

Visit www.karndean.com/floorstyle to visualise your floor.

options by changing your laying pattern and colours.