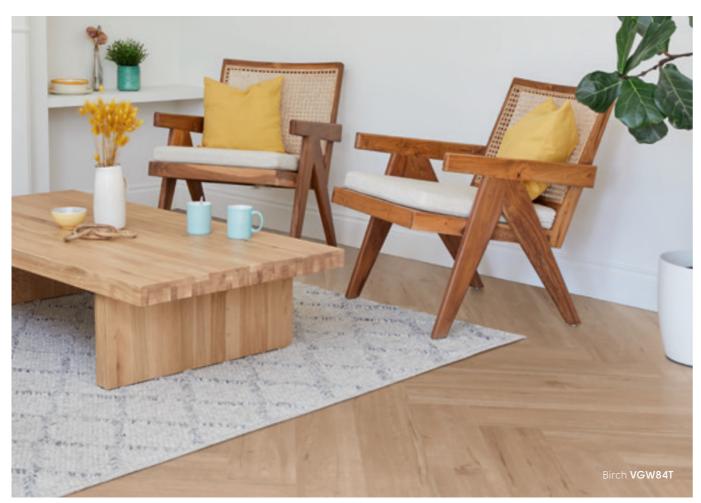

#### Birch

Birch is right at home across the cooler parts of North America, Europe and Asia. Well known for their smooth, light grey-white bark which usually peels horizontally in thin sheets, especially on younger trees. Birch wood has good strength properties, is flexible and tough but not particularly hard, making the wood easy to work with. The natural wood has a yellow-white colouring and a gentle wavy grain.