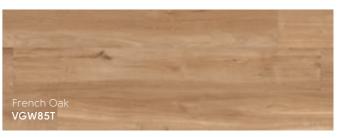

#### Van Gogh Woods

Our collection of Van Gogh woods captures the look and feel of real timber in a variety of colours and designs from traditional rustic to cool contemporary. The colour range in the Van Gogh collection offers a broad variety.

#### Oak

These boards were hand selected as a trusted raw material and canvas to work with. The objective was to create an even, non-tonal visual across the floor, while retaining the much-loved characteristics of the natural, prime timber. The light speckling seen within the tight grains occurs due to the rapid dehydration of the boards once felled. We then hand applied coloured oils to produce on-trend colours.

Front cover: French Oak VGW85T | Back cover: Distressed Oak VGW82T