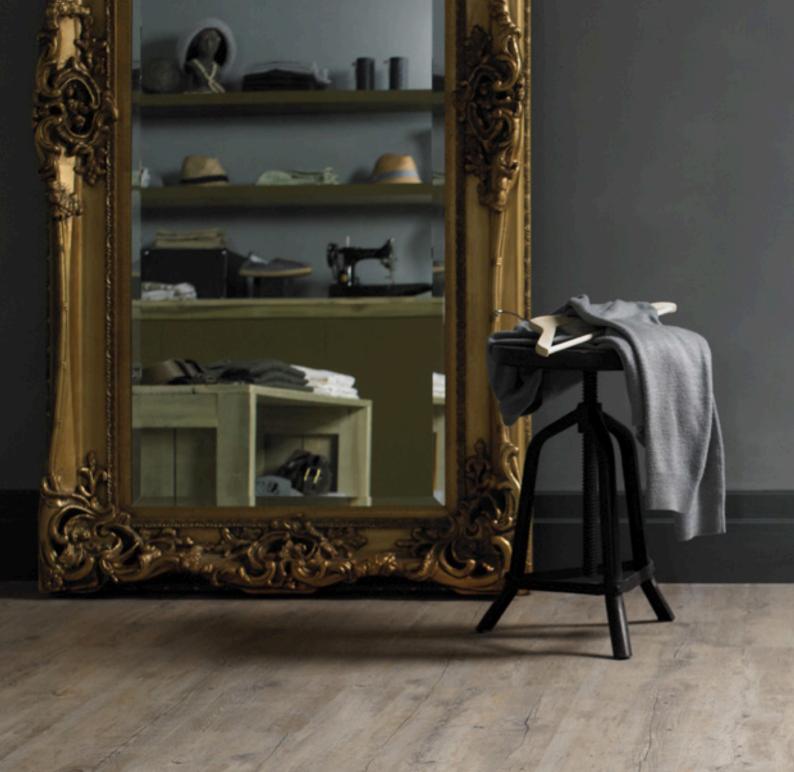

#### Van Gogh Woods

Our collection of Van Gogh woods captures the look and feel of real timber in a variety of colours and designs from traditional rustic to cool contemporary. The colour range in the Van Gogh collection offers a broad variety.

# Enduring New Zealand style

Scan to see more about the Van Gogh range