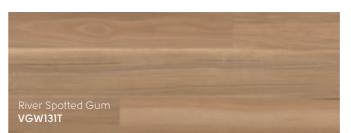

#### Van Gogh Woods

Our collection of Van Gogh woods captures the look and feel of real timber in a variety of colours and designs from traditional rustic to cool contemporary. The colour range in the Van Gogh collection offers a broad variety.

#### Spotted Gum

The Spotted Gum tree flourishes in coastal areas along the eastern seaboard of Australia, ranging from the mountains of the Great Dividing Range to the sunshine coast of Queensland. Large amounts of sapwood can be seen within the boards and this adds to the blend of features that make the product so distinctive. Even when coloured, the sap creates a tonal plank that will work in all interiors