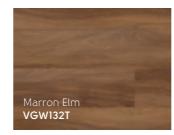

#### Flm

Flm trees are native primarily to north temperate areas and has been admired for centuries for their height and lush foliage. Elm wood has long been used in the construction of furniture, boats and buildings because it natural durability. Known for its exquisite grain pattern and light to medium reddish-brown and sapwood, its grain is smooth and features a finely waved pattern.