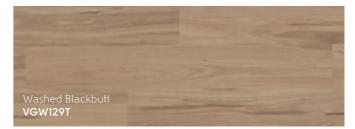

#### Blackbutt

A quintessential Australian hardwood that takes its name from the lower half of the tree's trunk which is blackened by the fierce forest fires that both destroy, and then renew. These boards were sourced from the very north of New South Wales where thick forests merge with the beautiful coastline. Great care was taken to retain the oozing sap lines that add to the distinctive linear grain and