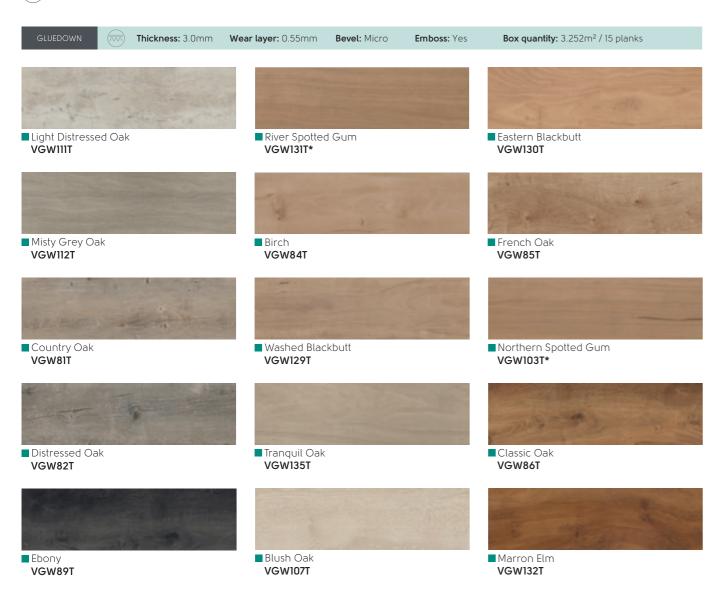

# Choose your design

#### Van Gogh

#### Van Gogh Woods

Our collection of Van Gogh woods captures the look and feel of real timber in a variety of colours and designs from traditional rustic to cool contemporary. The colour range in the Van Gogh collection offers a broad variety.

1219.2mm x 177.8mm

<sup>\*</sup>It's crucial to remember that 'high variation' is an intentional design element, adding visual intrigue to your floor by emulating the complexity of the natural world. While all our products exhibit variations (a premium feature that enhances the authenticity of Karndean products), our High Variation designs have been specifically identified by our Product Team for their exceptionally pronounced differences in shade, colour, texture, and pattern among individual planks. This sets them apart from other brands, which often provide more predictable and straightforward patterns.