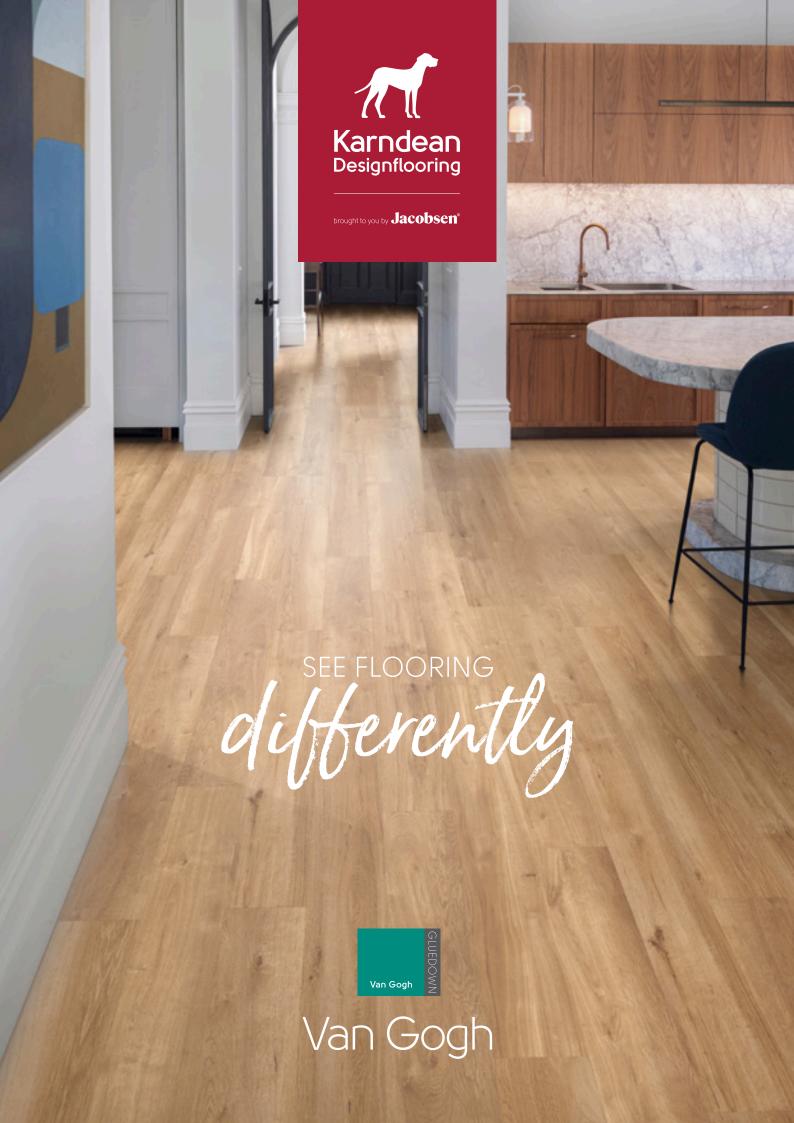

# Choose your design

#### Van Gogh

#### Van Gogh Woods

Our collection of Van Gogh woods captures the look and feel of real timber in a variety of colours and designs from traditional rustic to cool contemporary. The colour range in the Van Gogh collection offers a broad variety.

1219.2mm x 177.8mm

<sup>\*</sup>It's crucial to remember that 'high variation' is an intentional design element, adding visual intrigue to your floor by emulating the complexity of the natural world. While all our products exhibit variations (a premium feature that enhances the authenticity of Karndean products), our High Variation designs have been specifically identified by our Product Team for their exceptionally pronounced differences in shade, colour, texture, and pattern among individual planks. This sets them apart from other brands, which often provide more predictable and straightforward patterns.

Front cover: French Oak VGW85T | Back cover: Distressed Oak VGW82T