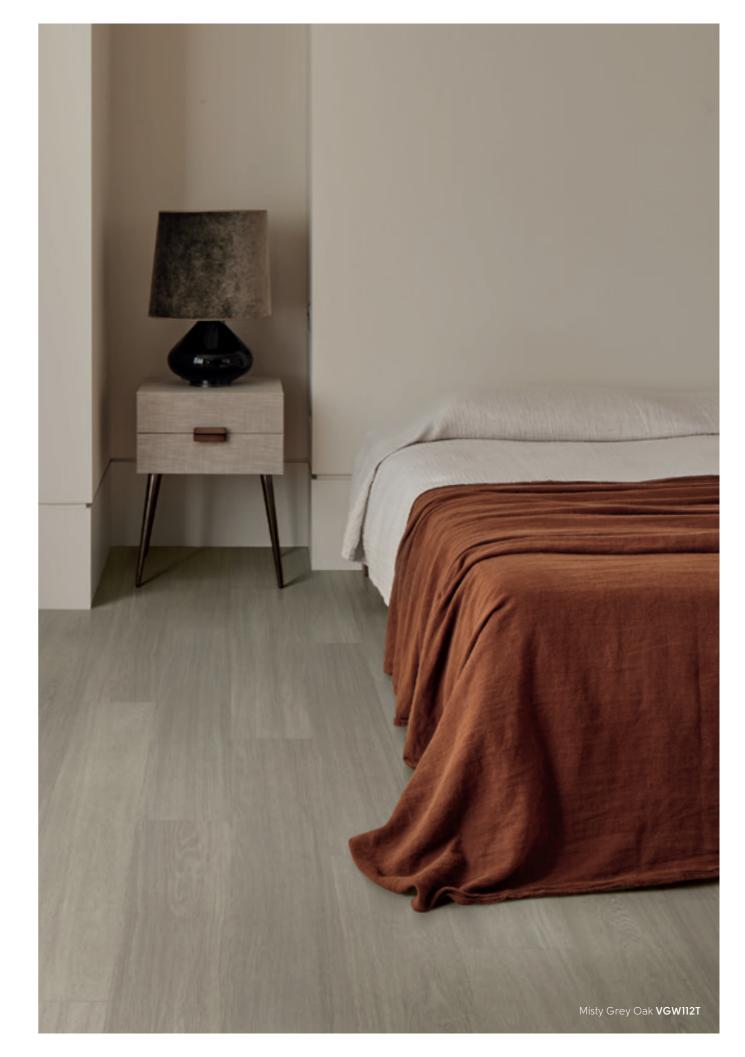

# Choose your design

#### Van Gogh

#### Van Gogh Woods

Our collection of Van Gogh woods captures the look and feel of real timber in a variety of colours and designs from traditional rustic to cool contemporary. The colour range in the Van Gogh collection offers a broad variety.