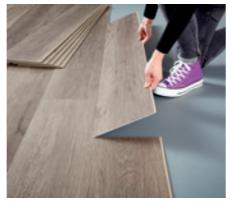

# to suit your needs

Choosing the perfect floor for your home can be a tough decision. That's why we offer our stunning, design-led flooring in three versatile formats: loose lay, rigid core hybrid, and gluedown. This way, you can enjoy the look you love with the installation method that best fits your needs. Speak with your installer or retailer to explore the options and find the ideal solution for your space.

#### Loose lay

**Reduce noise:** Ideal for loft conversions or upstairs rooms where soundproofing is important.

Quick installation: Perfect for fast, hassle-free installations.

Flat subfloor: Best for completely flat, dry subfloors prepared by a flooring professional.

#### Rigid core

Superior acoustics: Excellent for upstairs rooms, reducing noise between floors.

Quick installation: Fast to install, even over most existing floors like tiles or floorboards.

Uneven subfloors: Versatile installation over most subfloor types, hiding minor imperfections

#### Gluedown

Bespoke creations: Mix wood and stone designs for a unique look.

Flat subfloor: Best for completely flat, dry subfloors prepared by a flooring professional.

Maximum durability: Suitable for high traffic areas.