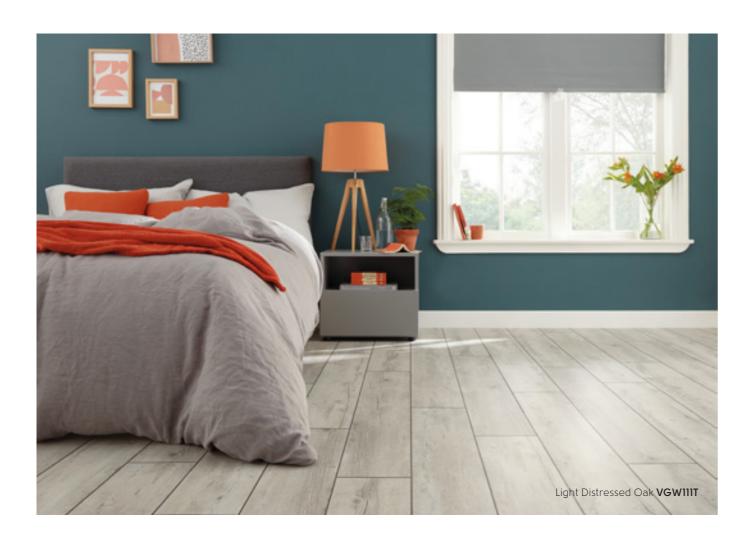

#### Van Gogh Woods

Our collection of Van Gogh woods captures the look and feel of real timber in a variety of colours and designs from traditional rustic to cool contemporary. The colour range in the Van Gogh collection offers a broad variety.

1219.2mm x 177.8mm

<sup>\*</sup>It's crucial to remember that 'high variation' is an intentional design element, adding visual intrigue to your floor by emulating the complexity of the natural world. While all our products exhibit variations (a premium feature that enhances the authenticity of Karndean products), our High Variation designs have been specifically identified by our Product Team for their exceptionally pronounced differences in shade, colour, texture, and pattern among individual planks. This sets them apart from other brands, which often provide more predictable and straightforward patterns.