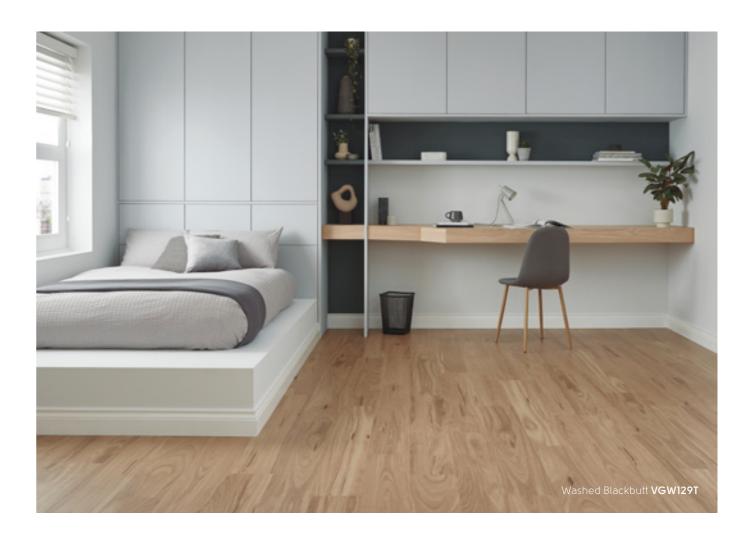

#### Blackbutt

A quintessential Australian hardwood that takes its name from the lower half of the tree's trunk which is blackened by the fierce forest fires that both destroy, and then renew. These boards were sourced from the very north of New South Wales where thick forests merge with the beautiful coastline. Great care was taken to retain the oozing sap lines that add to the distinctive linear grain and