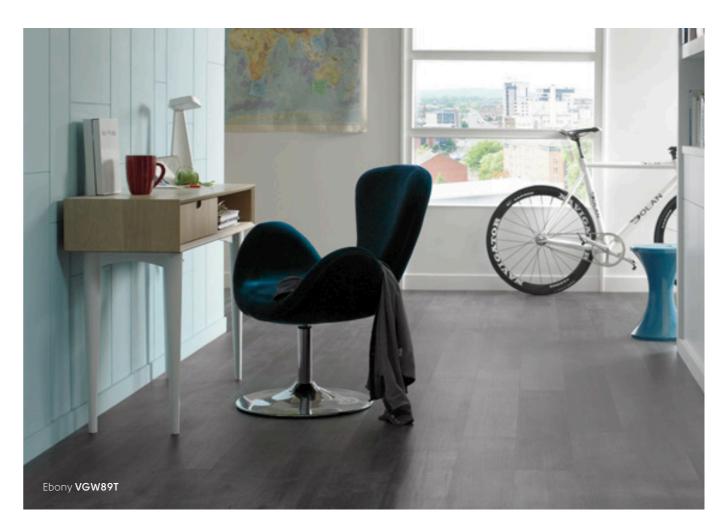

# Lifetime Warranty

but it's guaranteed to last for years to come.

Choose your design

Van Gogh Woods

Our collection of Van Gogh woods captures the look and feel of real timber in a variety of colours and designs from traditional rustic to cool contemporary. The colour range in the Van Gogh collection offers a broad variety.