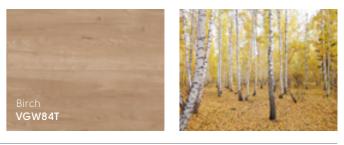

## Birch

Birch is right at home across the cooler parts of North America, Europe and Asia. Well known for their smooth, light grey-white bark which usually peels horizontally in thin sheets, especially on younger trees. Birch wood has good strength properties, is flexible and tough but not particularly hard, making the wood easy to work with. The natural wood has a yellow-white colouring and a gentle wavy grain.