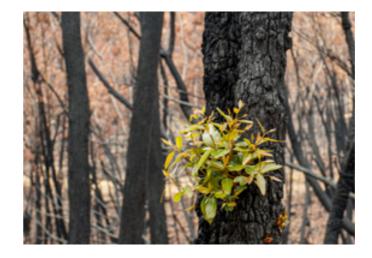

# Blackbutt

A quintessential Australian hardwood that takes its name from the lower half of the tree's trunk which is blackened by the fierce forest fires that both destroy, and then renew. These boards were sourced from the very north of New South Wales where thick forests merge with the beautiful coastline. Great care was taken to retain the oozing sap lines that add to the distinctive linear grain and bleed into the timber.