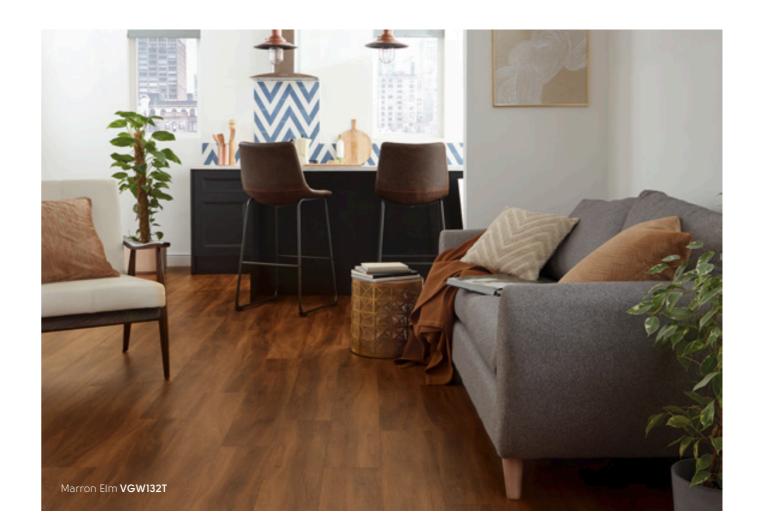

## Elm

Elm trees are native primarily to north temperate areas and has been admired for centuries for their height and lush foliage. Elm wood has long been used in the construction of furniture, boats and buildings because it natural durability. Known for its exquisite grain pattern and light to medium reddish-brown and sapwood, its grain is smooth and features a finely waved pattern.