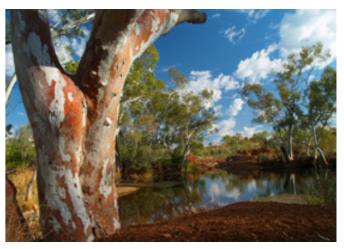

## Spotted Gum

The Spotted Gum tree flourishes in coastal areas along the eastern seaboard of Australia, ranging from the mountains of the Great Dividing Range to the sunshine coast of Queensland. Large amounts of sapwood can be seen within the boards and this adds to the blend of features that make the product so distinctive. Even when coloured, the sap creates a tonal plank that will work in all interiors.