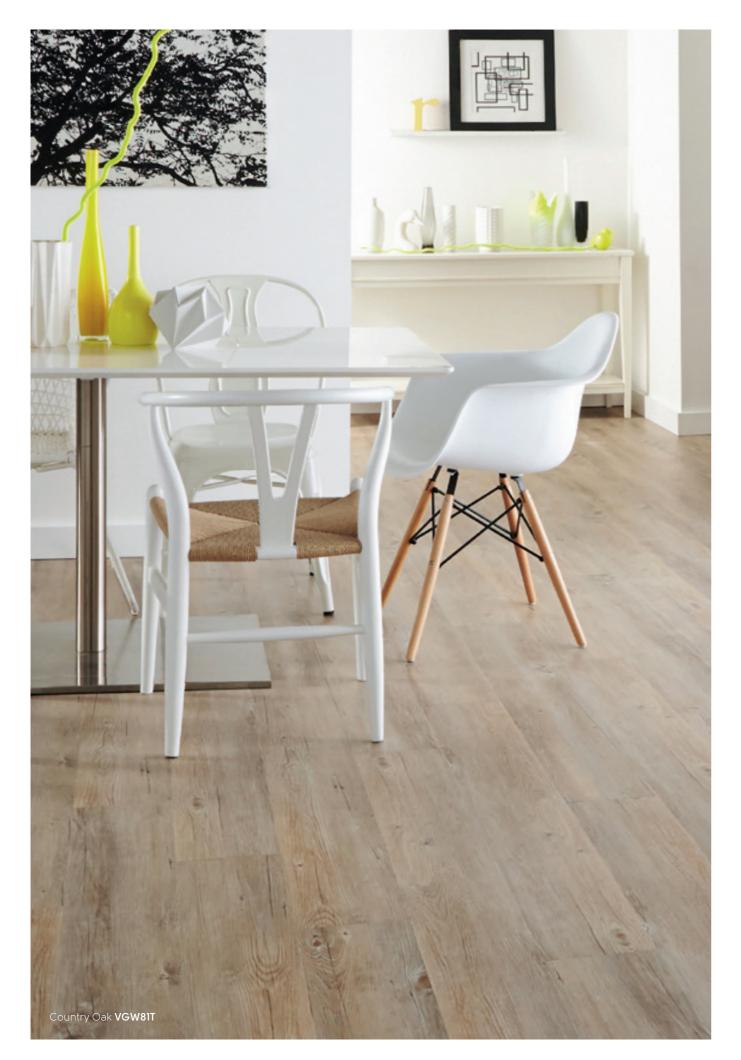

# Oak

These boards were hand selected as a trusted raw material and canvas to work with. The objective was to create an even, non-tonal visual across the floor, while retaining the much-loved characteristics of the natural, prime timber. The light speckling seen within the tight grains occurs due to the rapid dehydration of the boards once felled. We then hand applied coloured oils to produce on-trend colours.