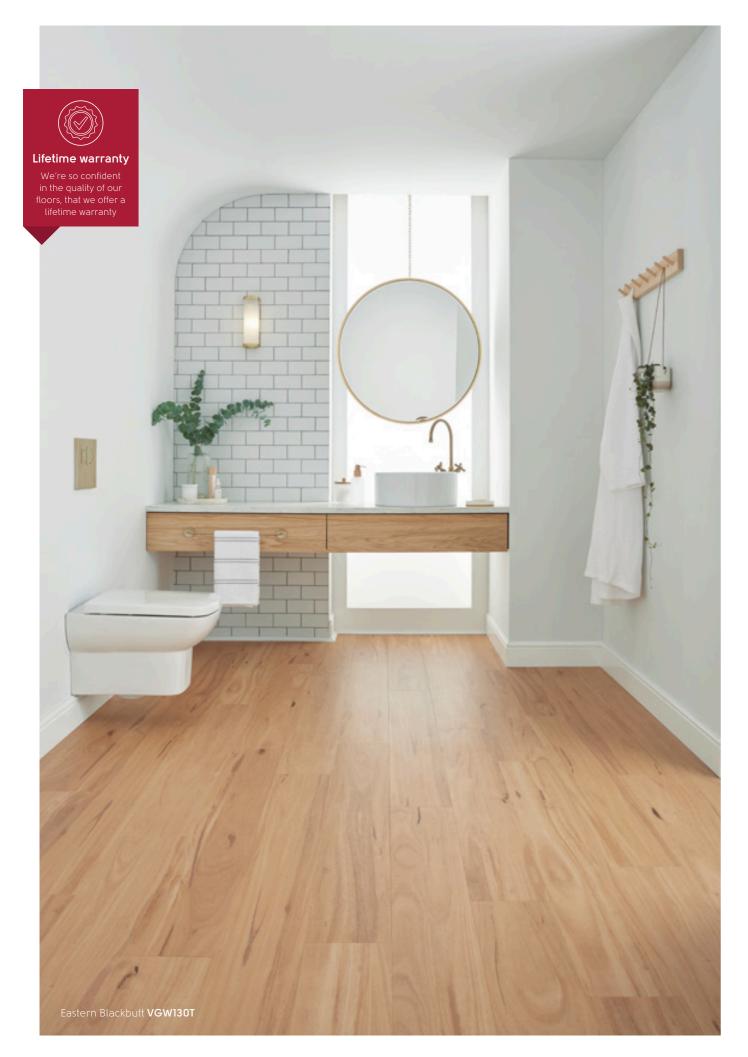

# Blackbutt

A quintessential Australian hardwood that takes its name from the lower half of the tree's trunk which is blackened by the fierce forest fires that both destroy, and then renew. These boards were sourced from the very north of New South Wales where thick forests merge with the beautiful coastline. Great care was taken to retain the oozing sap lines that add to the distinctive linear grain and bleed into the timber.

## Lifetime (35-year) warranty

Complement your living space with the timeless appeal of Karndean Designflooring, backed by our exceptional

lifetime warranty. Our commitment to providing top tier quality, style, and durability is unparalleled. When you choose Karndean, you're choosing flooring that stands the test of time.