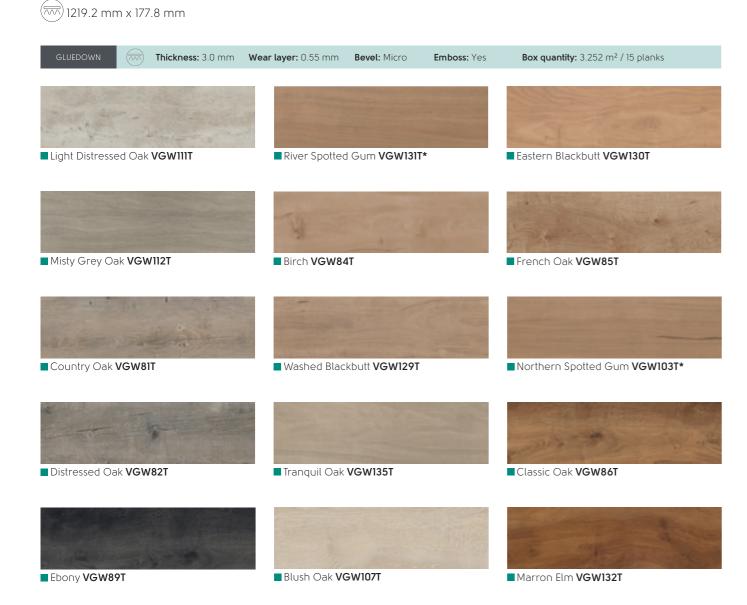

# Lifetime Warranty

but it's guaranteed to last for years to come.

Choose your design

Van Gogh Woods

Our collection of Van Gogh woods captures the look and feel of real timber in a variety of colours and designs from traditional rustic to cool contemporary. The colour range in the Van Gogh collection offers a broad variety.