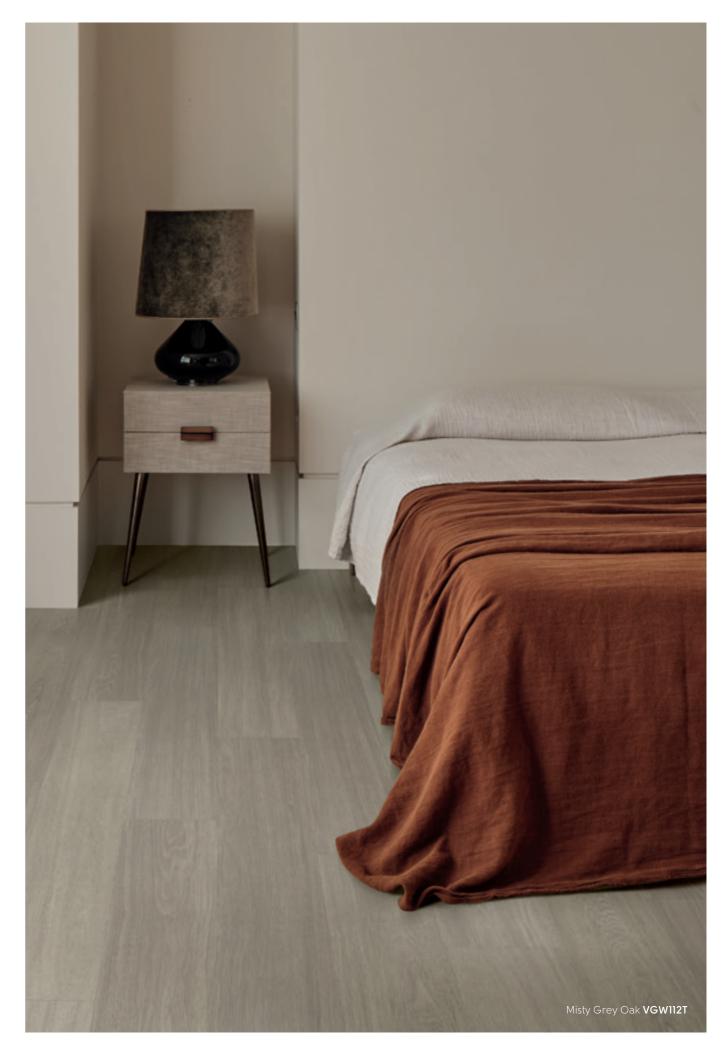

# Oak

These boards were hand selected as a trusted raw material and canvas to work with. The objective was to create an even, non-tonal visual across the floor, while retaining the much-loved characteristics of the natural, prime timber. The light speckling seen within the tight grains occurs due to the rapid dehydration of the boards once felled. We then hand applied coloured oils to produce on-trend colours.