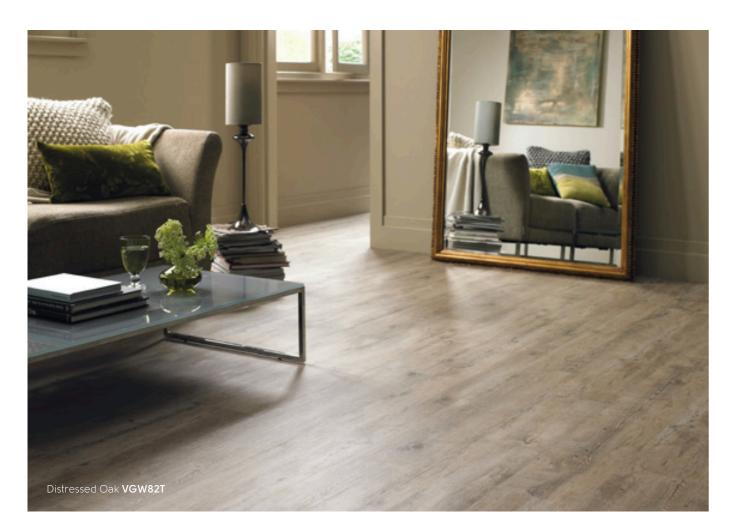

# Oak

These boards were hand selected as a trusted raw material and canvas to work with. The objective was to create an even, non-tonal visual across the floor, while retaining the much-loved characteristics of the natural, prime timber. The light speckling seen within the tight grains occurs due to the rapid dehydration of the boards once felled. We then hand applied coloured oils to produce on-trend colours.