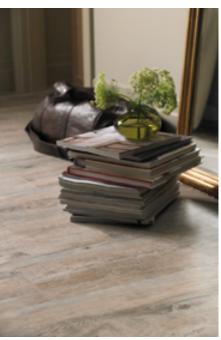

## Spotted Gum

The Spotted Gum tree flourishes in coastal areas along the eastern seaboard of Australia, ranging from the mountains of the Great Dividing Range to the sunshine coast of Queensland. Large amounts of sapwood can be seen within the boards and this adds to the blend of features that make the product so distinctive. Even when coloured, the sap creates a tonal plank that will work in all interiors.

## Elm

Elm trees are native primarily to north temperate areas and has been admired for centuries for their height and lush foliage. Elm wood has long been used in the construction of furniture, boats and buildings because it natural durability. Known for its exquisite grain pattern and light to medium reddish-brown and sapwood, its grain is smooth and features a finely waved pattern.

# Oak

These boards were hand selected as a trusted raw material and canvas to work with. The objective was to create an even, non-tonal visual across the floor, while retaining the much-loved characteristics of the natural, prime timber. The light speckling seen within the tight grains occurs due to the rapid dehydration of the boards once felled. We then hand applied coloured oils to produce on-trend colours.

## Birch

Birch is right at home across the cooler parts of North America, Europe and Asia. Well known for their smooth, light grey-white bark which usually peels horizontally in thin sheets, especially on younger trees. Birch wood has good strength properties, is flexible and tough but not particularly hard, making the wood easy to work with. The natural wood has a yellow-white colouring and a gentle wavy grain.

# Blackbutt

A quintessential Australian hardwood that takes its name from the lower half of the tree's trunk which is blackened by the fierce forest fires that both destroy, and then renew. These boards were sourced from the very north of New South Wales where thick forests merge with the beautiful coastline. Great care was taken to retain the oozing sap lines that add to the distinctive linear grain and bleed into the timber.