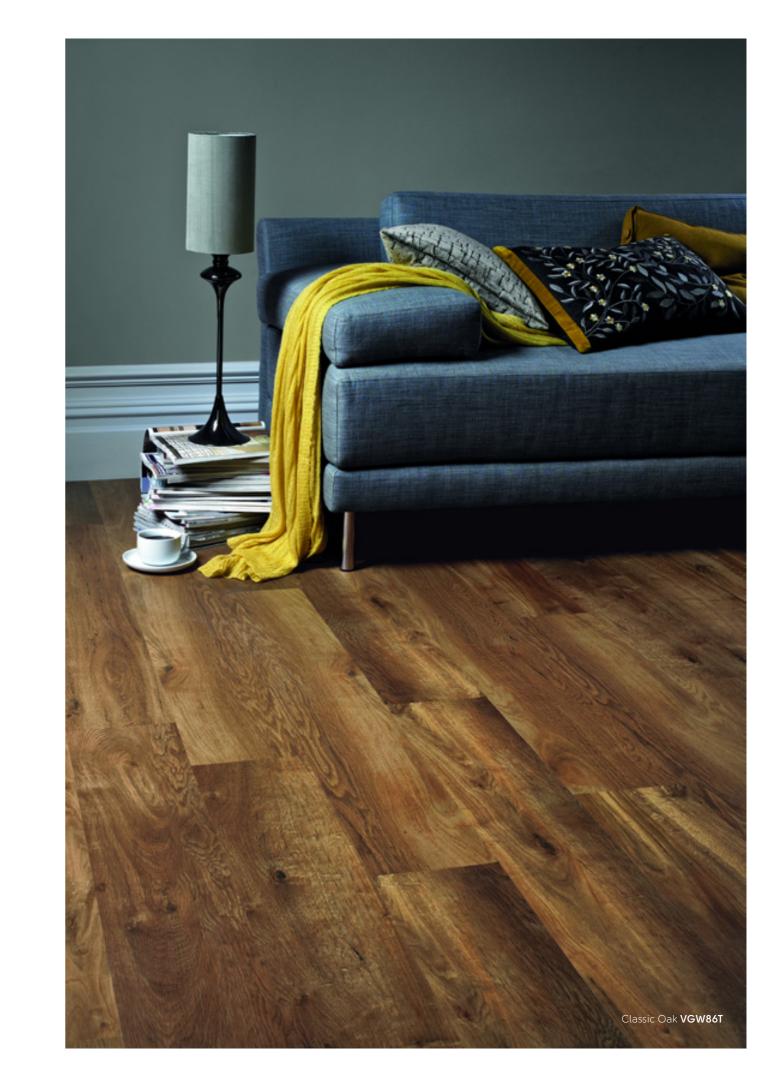

# Oak

These boards were hand selected as a trusted raw material and canvas to work with. The objective was to create an even, non-tonal visual across the floor, while retaining the much-loved characteristics of the natural, prime timber. The light speckling seen within the tight grains occurs due to the rapid dehydration of the boards once felled. We then hand applied coloured oils to produce on-trend colours.

Our simple method will help you navigate the selection process and design your perfect floor, taking you beyond picking a colour and measuring the room. Let's get started!

Over 50 years of experience

Designed for you