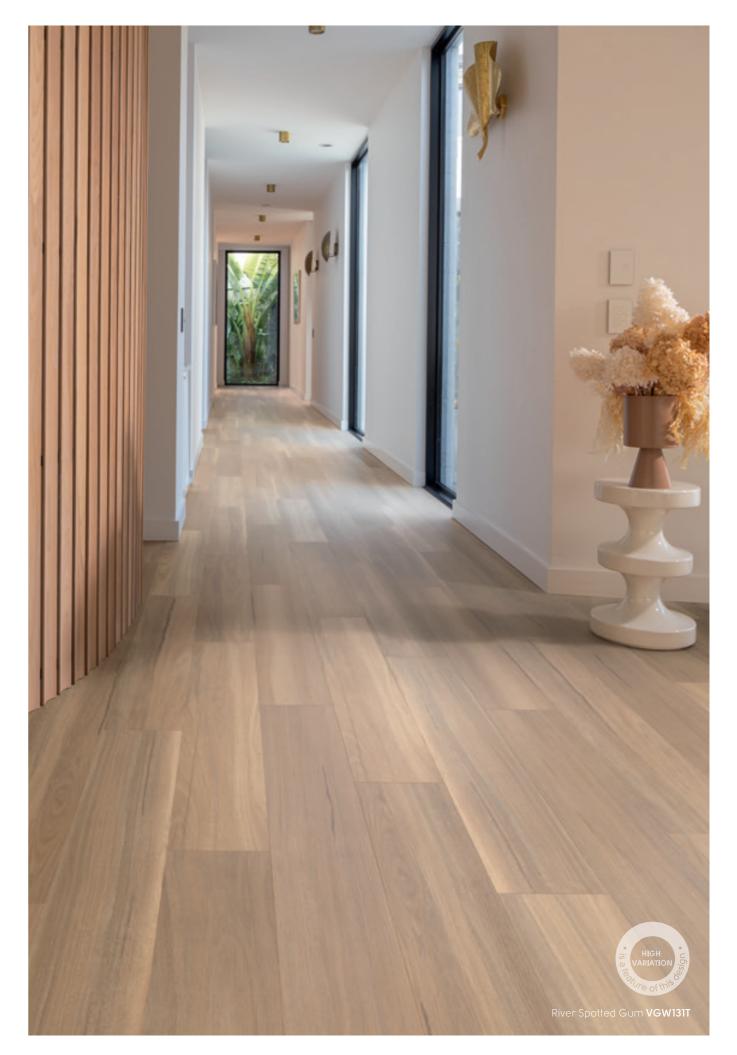

## Spotted Gum

The Spotted Gum tree flourishes in coastal areas along the eastern seaboard of Australia, ranging from the mountains of the Great Dividing Range to the sunshine coast of Queensland. Large amounts of sapwood can be seen within the boards and this adds to the blend of features that make the product so distinctive. Even when coloured, the sap creates a tonal plank that will work in all interiors.

\*As a feature of the design, these products incorporate a high variation between individual planks. It's crucial to remember that 'high variation' is an intentional design element, adding visual intrigue to your floor by emulating the complexity of the natural world. While all our products exhibit variations (a premium feature that enhances the authenticity of Karndean products), our High Variation designs have been specifically identified by our Product Team for their exceptionally pronounced differences in shade, colour, texture, and pattern among individual planks. This sets them apart from other brands, which often provide more predictable and straightforward patterns.