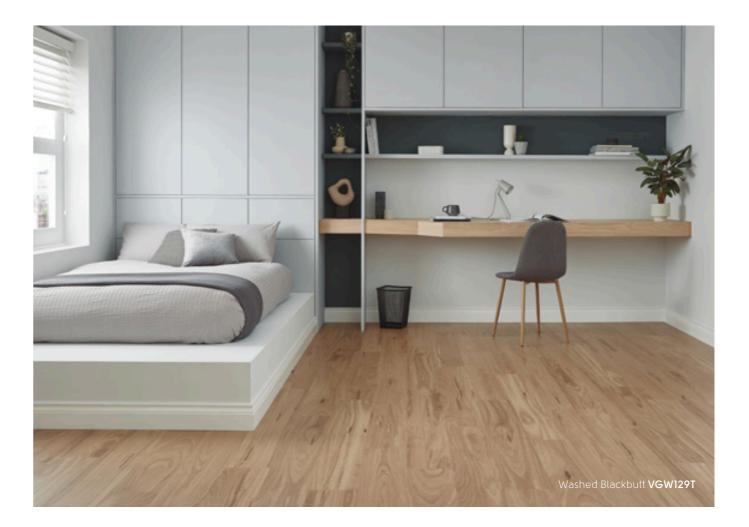

# Blackbutt

A quintessential Australian hardwood that takes its name from the lower half of the tree's trunk which is blackened by the fierce forest fires that both destroy, and then renew. These boards were sourced from the very north of New South Wales where thick forests merge with the beautiful coastline. Great care was taken to retain the oozing sap lines that add to the distinctive linear grain and bleed into the timber.