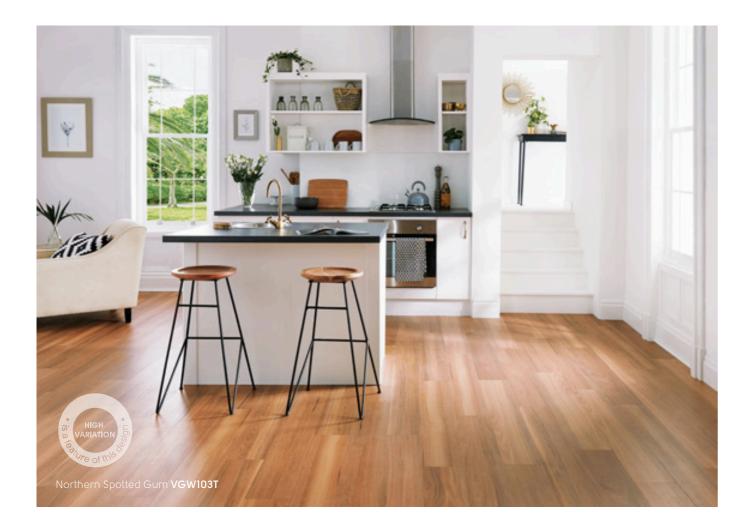

\*As a feature of the design, these products incorporate a high variation between individual planks. It's crucial to remember that 'high variation' is an intentional design element, adding visual intrigue to your floor by emulating the complexity of the natural world. While all our products exhibit variations (a premium feature that enhances the authenticity of Karndean products), our High Variation designs have been specifically identified by our Product Team for their exceptionally pronounced differences in shade, colour, texture, and pattern among individual planks. This sets them apart from other brands, which often provide more predictable and straightforward patterns.

## Spotted Gum

The Spotted Gum tree flourishes in coastal areas along the eastern seaboard of Australia, ranging from the mountains of the Great Dividing Range to the sunshine coast of Queensland. Large amounts of sapwood can be seen within the boards and this adds to the blend of features that make the product so distinctive. Even when coloured, the sap creates a tonal plank that will work in all interiors.