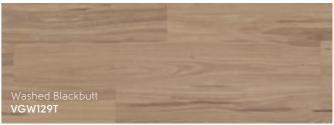

# Blackbutt

A quintessential Australian hardwood that takes its name from the lower half of the tree's trunk which is blackened by the fierce forest fires that both destroy, and then renew. These boards were sourced from the very north of New South Wales where thick forests merge with the beautiful coastline. Great care was taken to retain the oozing sap lines that add to the distinctive linear grain and bleed into the timber.