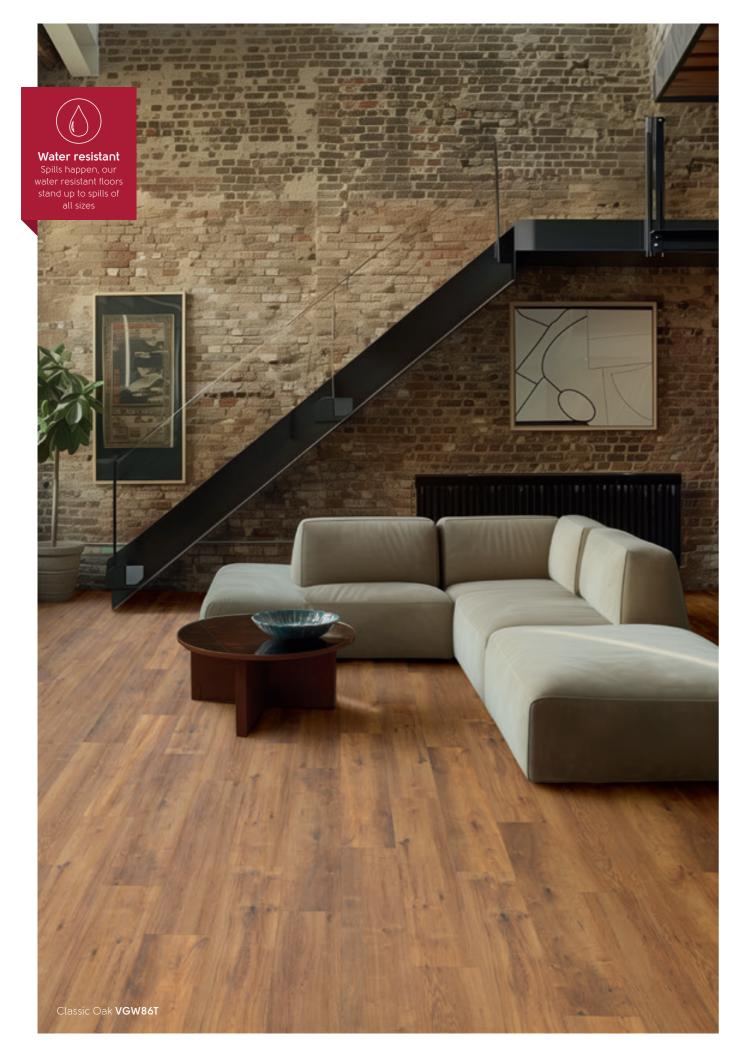

Designed to perform

Our floors are meticulously crafted for exceptional performance in diverse settings, prioritising durability, resilience, and practicality for residential and commercial use. Engineered to endure the rigours of daily life, our floors are water-resistant and offer superior surface protection against scratches and scuffs. They are also effortless to clean and maintain, maintaining their appearance with minimal upkeep. With a focus on guality and longevity, Karndean flooring surpasses expectations, delivering lasting beauty for a lifetime.

# Oak

These boards were hand selected as a trusted raw material and canvas to work with. The objective was to create an even, non-tonal visual across the floor, while retaining the much-loved characteristics of the natural, prime timber. The light speckling seen within the tight grains occurs due to the rapid dehydration of the boards once felled. We then hand applied coloured oils to produce on-trend colours.