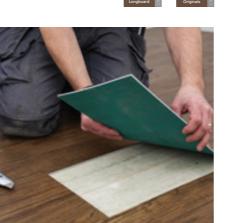

# Three vinyl flooring options to suit your needs

Choosing the perfect floor for your home can be a tough decision. That's why we offer our stunning, design-led flooring in three versatile formats: loose lay, rigid core hybrid, and gluedown. This way, you can enjoy the look you love with the installation method that best fits your needs. Speak with your installer or retailer to explore the options and find the ideal solution for your space.

**Uneven subfloors**: Versatile installation over most subfloor types, hiding minor imperfections

High durability: Perfect for high-traffic areas and homes with kids or pets.

Bespoke creations: Mix wood and stone designs for a unique look.