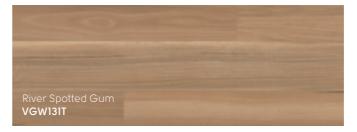

## Spotted Gum

The Spotted Gum tree flourishes in coastal areas along the eastern seaboard of Australia, ranging from the mountains of the Great Dividing Range to the sunshine coast of Queensland. Large amounts of sapwood can be seen within the boards and this adds to the blend of features that make the product so distinctive. Even when coloured, the sap creates a tonal plank that will work in all interiors.