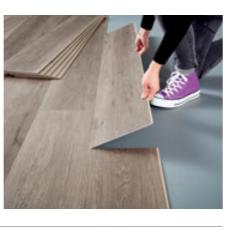

# Three vinyl flooring options to suit your needs

Choosing the perfect floor for your home can be a tough decision. That's why we offer our stunning, design-led flooring in three versatile formats: loose lay, rigid core hybrid, and gluedown. This way, you can enjoy the look you love with the installation method that best fits your needs. Speak with your installer or retailer to explore the options and find the ideal solution for your space.

#### Maximum versatility and stability: Suitable for most areas of use and does not require expansion gaps.

Superior acoustics: Excellent for upstairs rooms, reducing noise between floors.

Quick installation: Fast to install, even over most existing floors like tiles or floorboards.