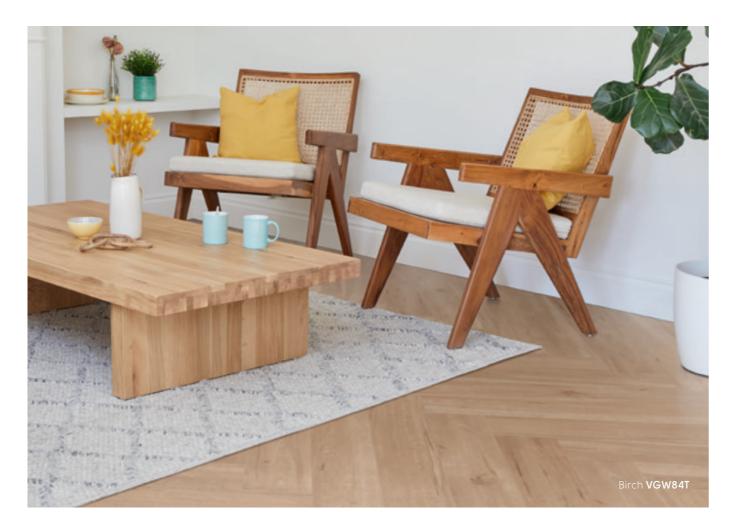

## Birch

Birch is right at home across the cooler parts of North America, Europe and Asia. Well known for their smooth, light grey-white bark which usually peels horizontally in thin sheets, especially on younger trees. Birch wood has good strength properties, is flexible and tough but not particularly hard, making the wood easy to work with. The natural wood has a yellow-white colouring and a gentle wavy grain.