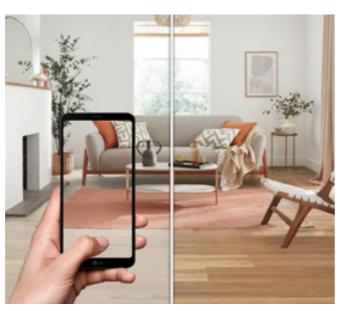

Bring your design ideas to life with Floorstyle. See your future floor with our interactive room viewer, Floorstyle. If you see a design you like, try it from the comfort of your own couch. Upload

a picture of your room and get creative. Explore your options by changing your laying pattern and colours.

#### Visit www.karndean.com/floorstyle to visualise your floor.