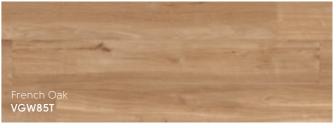

# Oak

These boards were hand selected as a trusted raw material and canvas to work with. The objective was to create an even, non-tonal visual across the floor, while retaining the much-loved characteristics of the natural, prime timber. The light speckling seen within the tight grains occurs due to the rapid dehydration of the boards once felled. We then hand applied coloured oils to produce on-trend colours.