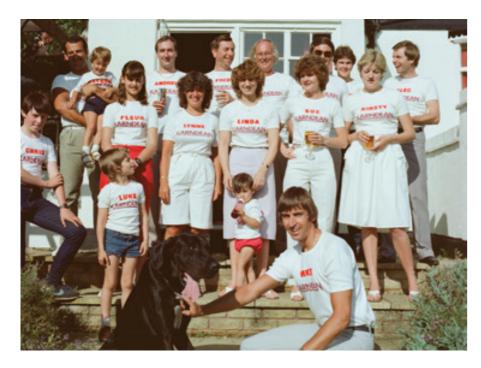

#### It all began in 1973 when a former flooring installer created a small business from his family home.

With the belief that luxury vinyl flooring shouldn't just be practical, it needed to be beautiful as well, Karndean was formed. The team set out to travel the world, seeking inspiration from natural materials for what are now the most realistic luxury vinyl flooring products on the market.

The Karndean team worked out of that house for several years with the family's trusty dog Smokey, the Great Dane who is still present on Karndean's logo today. For the family and Karndean's early employees – many who are still working with us today - these years bring back many fond memories.