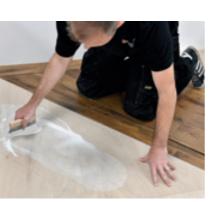

# Three vinyl flooring options to suit your needs

Choosing the perfect floor for your home can be a tough decision. That's why we offer our stunning, design-led flooring in three versatile formats: loose lay, rigid core hybrid, and gluedown. This way, you can enjoy the look you love with the installation method that best fits your needs. Speak with your installer or retailer to explore the options and find the ideal solution for your space.

Flat subfloor: Best for completely flat, dry subfloors prepared by a flooring professional.

Maximum durability: Suitable for high traffic areas.

Longevity: Provides long-term durability and resistance to wear