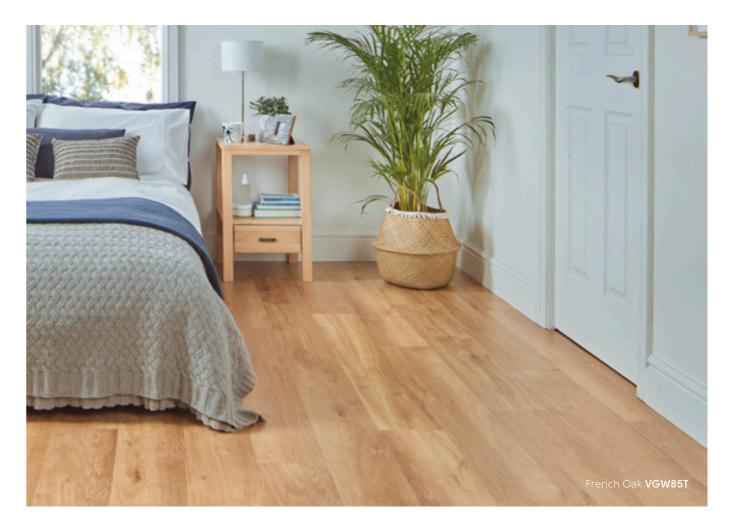

# Oak

These boards were hand selected as a trusted raw material and canvas to work with. The objective was to create an even, non-tonal visual across the floor, while retaining the much-loved characteristics of the natural, prime timber. The light speckling seen within the tight grains occurs due to the rapid dehydration of the boards once felled. We then hand applied coloured oils to produce on-trend colours.