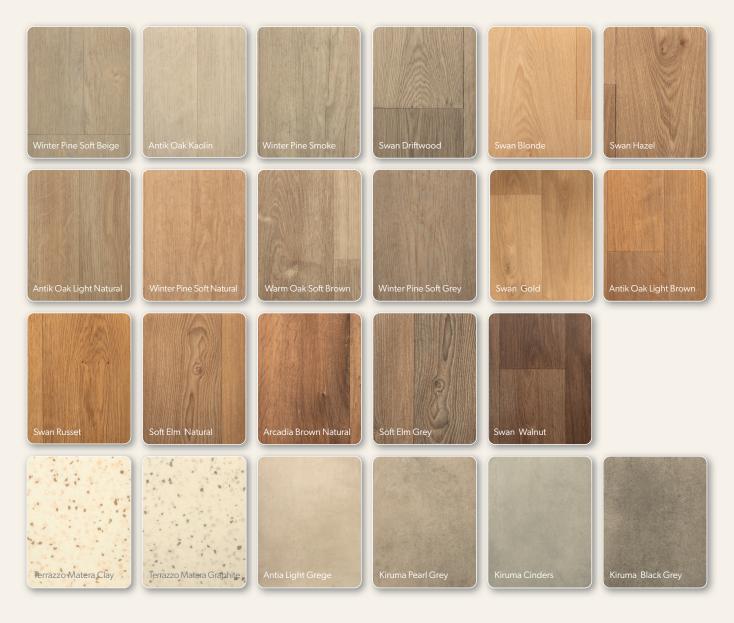

• NZ Building Code E3 Acceptable solution

- Resistant to daily wear and tear
- Low VOC emissions

### **Specifications**

| Range Name:      | Traffic 250                                         |
|------------------|-----------------------------------------------------|
| Size (W*L*T):    | 2m x 24m x 2.5mm                                    |
| Wear Layer:      | 0.7mm                                               |
| Construction:    | Heterogeneous vinyl                                 |
| Slip Resistance: | AS 4586:2013 - SRV 33                               |
| Acoustic Rating: | ΔLW 14dB                                            |
| Light Fastness:  | ≥6                                                  |
| Warranty:        | 15 years residential use<br>10 years commercial use |