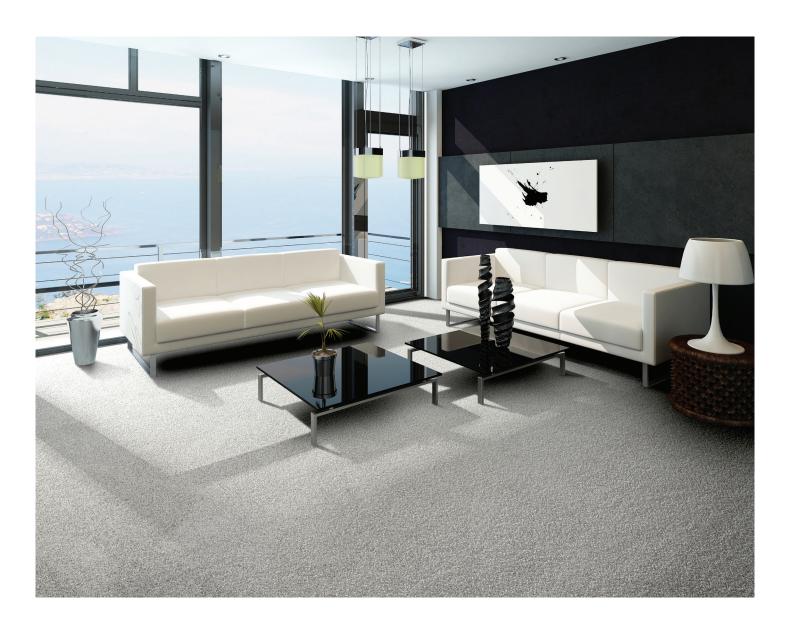

Page 1 of 2

| Specifications |                                            |
|----------------|--------------------------------------------|
| range name     | Portofino                                  |
| PILE CONTENT   | 100% Solution Dyed Soft Touch Nylon        |
| GAUGE          | 1/8"                                       |
| BACKING        | Twin Back                                  |
| PILE HEIGHT    | 10.5mm                                     |
| TOTAL HEIGHT   | 14.0mm                                     |
| WIDTH          | 4.0m                                       |
| PILE WEIGHT    | 2,100 g/m2 (62oz)                          |
| rating         | Manufacturers Residential Extra Heavy Duty |
|                |                                            |