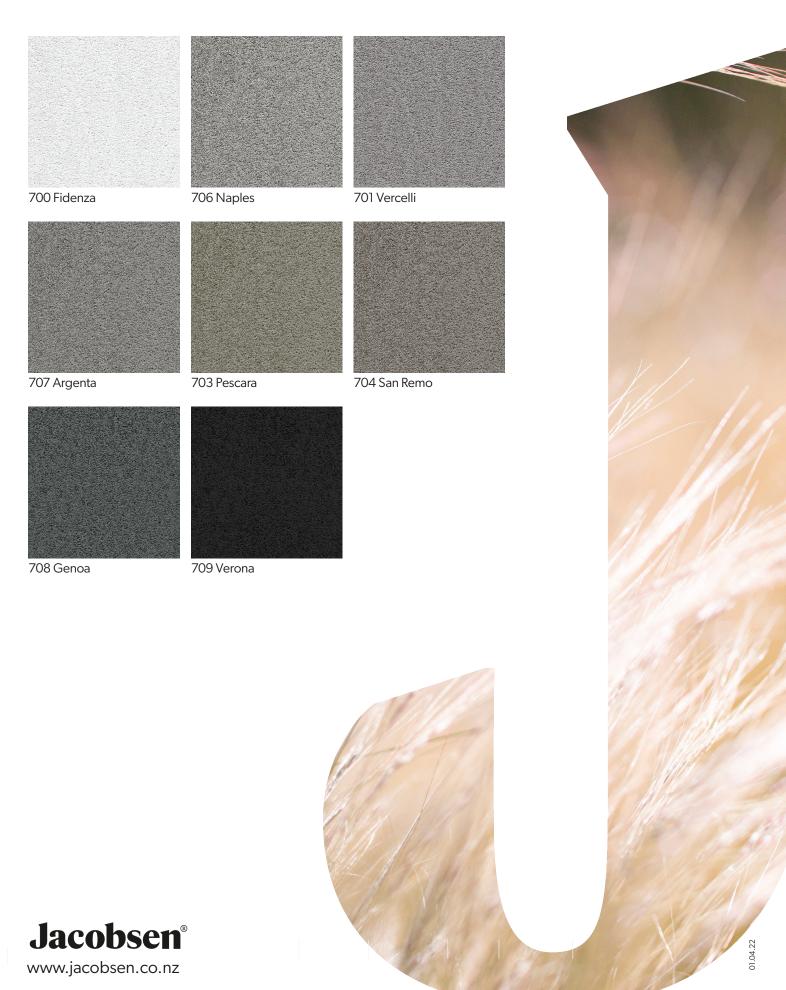

Page 1 of 2

| Specifications |                                            |
|----------------|--------------------------------------------|
| range name     | Portofino                                  |
| PILE CONTENT   | 100% Solution Dyed Soft Touch Nylon        |
| GAUGE          | 1/8"                                       |
| BACKING        | Twin Back                                  |
| PILE HEIGHT    | 10.5mm                                     |
| TOTAL HEIGHT   | 14.0mm                                     |
| WIDTH          | 4.0m                                       |
| PILE WEIGHT    | 2,100 g/m2 (62oz)                          |
| rating         | Manufacturers Residential Extra Heavy Duty |
|                |                                            |