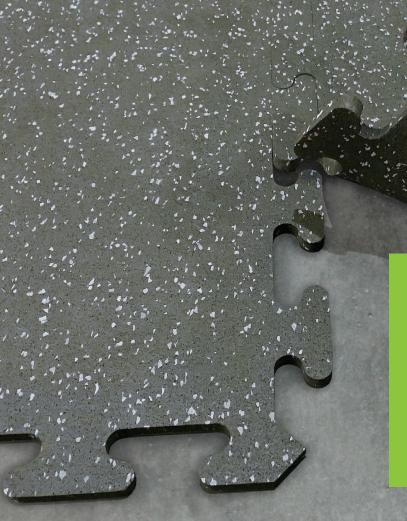

## INTERLOCKING RUBBER FLOOR TILES

FIT

VISIO

with everroll® AktivLok

1

#### Interlocking Rubber Floor Tiles

Interlocking recycled rubber tiles, designed to fit neatly together, with minimal seem visability. Made of 80% post-consumer tyre rubber and 20% post-industrial EPDM rubber to the strictest environmental standard.

#### **Easy Installation**

everroll<sup>®</sup> AktivLok can be loose-laid over almost any sub floor, without permanent bonding to the substrate. But make no mistake, everroll<sup>®</sup> AktivLok stays put until you're ready to remove or relay it.