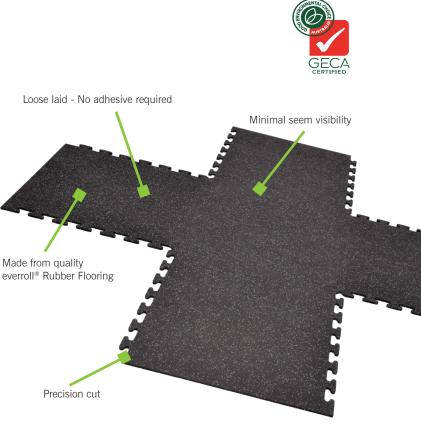

#### Interlocking Rubber Floor Tiles

Interlocking recycled rubber tiles, designed to fit neatly together, with minimal seem visability. Made of 80% post-consumer tyre rubber and 20% post-industrial EPDM rubber to the strictest environmental standard.

#### **Easy Installation**

everroll<sup>®</sup> AktivLok can be loose-laid over almost any sub floor, without permanent bonding to the substrate. But make no mistake, everroll<sup>®</sup> AktivLok stays put until you're ready to remove or relay it.

#### **Product Dimensions**

| Size:      | 600mm x 600mm (external size)  |
|------------|--------------------------------|
|            | 570mm x 570mm (effective size) |
| Thickness: | 8mm                            |
| Area:      | 0.3249m <sup>2</sup> per tile  |