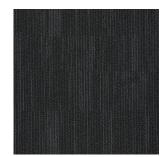

|
|                                    | Declare Label - LBC Compliant                 |
|                                    |                                               |
| Recyclability                      | 100% recyclable                               |
| Materials                          | Does not contain PVC, Phthalates, or PBD/PBDE |
| Recycled Content:                  |                                               |
| - Total Recycled Content by Weight | 44.4%                                         |
| - Pre-consumer                     | 33.3%                                         |
| - Post-consumer                    | 11.1%                                         |
| Installation Options               |                                               |







Karamea Lava



## **Jacobsen**<sup>®</sup>