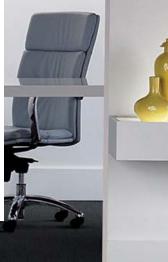

Cradle to Cradle Silver Certified             |
|                                    | Declare Label - LBC Compliant                 |
| Recyclability                      | 100% recyclable                               |
| Materials                          | Does not contain PVC, Phthalates, or PBD/PBDE |
| Recycled Content:                  |                                               |
| - Total Recycled Content by Weight | 44.4%                                         |
| - Pre-consumer                     | 33.3%                                         |
| - Post-consumer                    | 11.1%                                         |
| Installation Options               | 1                                             |





Waimea Coal





Waimea Granite

Waimea Volcanic