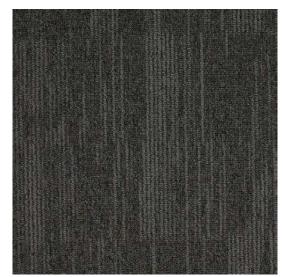

## Specifications

| Construction                          | Multi-level Pattern loop                        |
|---------------------------------------|-------------------------------------------------|
| Fibre                                 | Eco Solution Q™ Nylon                           |
| Dye Method                            | 100% Solution Dyed                              |
| Pattern Repeat                        | None                                            |
| Tufted Weight                         | 22oz                                            |
| Gauge                                 | 1/12"                                           |
| Finished Pile Thickness               | 3.71mm                                          |
| Total Thickness                       | 6.5mm                                           |
| Product Size                          | 610cm x 610cm                                   |
| Primary Backing                       | Synthetic                                       |
| Secondary Backing                     | Ecoworx™ tile                                   |
| Protective Treatments                 | SSP® Shaw Soil Protection                       |
| ISO 9239.1: 2003 Fire Test            | Mean Critical Radiant Flux 8.6kW/m <sup>2</sup> |
| Electrostatic Propensity              | Less than 3.5 kv                                |
| Warranty                              | Lifetime Commercial Limited                     |
| Environmental                         | Good Environmental Choice Australia             |
|                                       | Cradle to Cradle Silver Certified               |
|                                       | Declare Label - LBC Compliant                   |
| Recyclability                         | 100% recyclable                                 |
| Materials                             | Does not contain PVC, Phthalates, or PBD/PBDE   |
| Recycled Content:                     |                                                 |
| - Total Recycled Content by Weight    | 40.2%                                           |
| - Pre-consumer                        | 28.0%                                           |
| - Post-consumer                       | 12.2%                                           |
| Installation Options                  |                                                 |
| ↑ ↑ ↑ ↑ ↑ ↑ ↑ ↑ ↑ ↑ ↑ ↑ ↑ ↑ ↑ ↑ ↑ ↑ ↑ |                                                 |