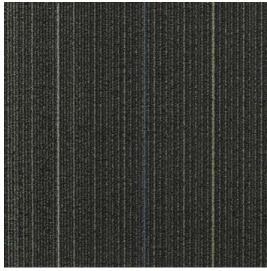

## Specifications

| Construction                       | Multi-level Pattern Loop                      |
|------------------------------------|-----------------------------------------------|
| Fibre                              | Eco Solution Q™ Nylon                         |
| Dye Method                         | 100% Solution Dyed                            |
| Pattern Repeat                     | None                                          |
| Tufted Weight                      | 16oz                                          |
| Gauge                              | 1/12"                                         |
| Finished Pile Thickness            | 2.34mm                                        |
| Total Thickness                    | 5.74mm                                        |
| Product Size                       | 610mm x 610mm                                 |
| Primary Backing                    | Synthetic                                     |
| Secondary Backing                  | Ecoworx™ tile                                 |
| Protective Treatments              | SSP® Shaw Soil Protection                     |
| ISO 9239.1: 2010 Fire Test         | Mean Critical Radiant Flux 7.7kW/m²           |
| Electrostatic Propensity           | Less than 3.5 kv                              |
| Warranty                           | Lifetime Commercial Limited                   |
| Environmental                      | Good Environmental Choice Australia           |
|                                    | Cradle to Cradle Silver Certified             |
|                                    | Declare Label - LBC Compliant                 |
| Recyclability                      | 100% recyclable                               |
| Materials                          | Does not contain PVC, Phthalates, or PBD/PBDE |
| Recycled Content:                  |                                               |
| - Total Recycled Content by Weight | 45%                                           |
| - Pre-consumer                     | -%                                            |
| - Post-consumer                    | 100%                                          |
|                                    |                                               |