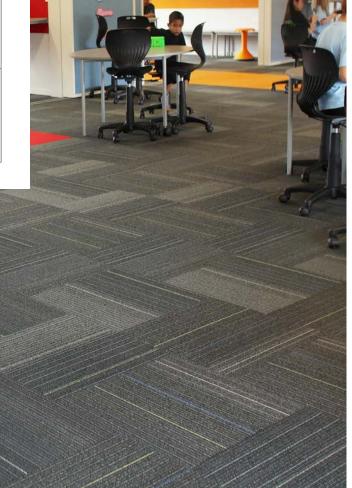

| Cradle to Cradle Silver Certified             |
|                                    | Declare Label - LBC Compliant                 |
| Recyclability                      | 100% recyclable                               |
| Materials                          | Does not contain PVC, Phthalates, or PBD/PBDE |
| Recycled Content:                  |                                               |
| - Total Recycled Content by Weight | 45%                                           |
| - Pre-consumer                     | -%                                            |
| - Post-consumer                    | 100%                                          |
|                                    |                                               |

Installation Options













Magnetic Fields