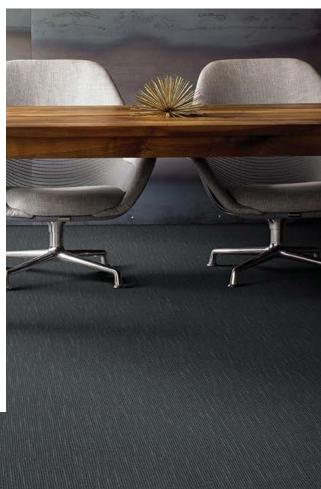

| Declare Label - LBC Compliant                   |
| Recyclability                      | 100% recyclable                                 |
| Materials                          | Does not contain PVC, Phthalates, or PBD/PBDE   |
| Recycled Content:                  |                                                 |
| - Total Recycled Content by Weight | 44.4%                                           |
| - Pre-consumer                     | 33.3%                                           |
| - Post-consumer                    | 11.1%                                           |
| Installation Options               |                                                 |
|                                    |                                                 |



Muriwai Lava