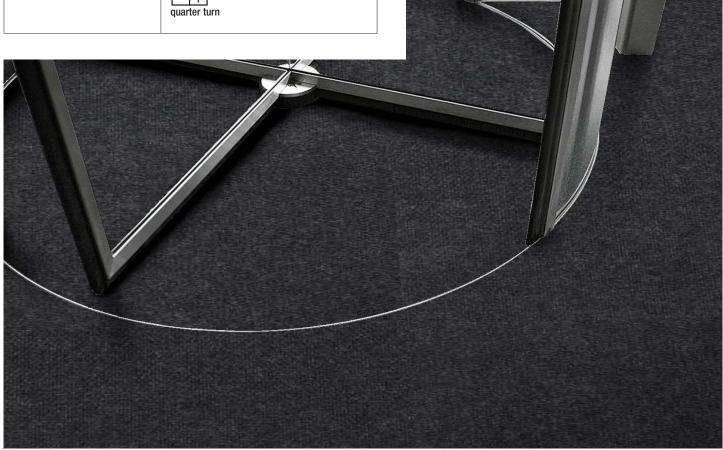

## Specifications

| Construction                       | Needlebond Hobnail                            |
|------------------------------------|-----------------------------------------------|
| Fibre                              | PET Polyester                                 |
| Dye Method                         | 100% Solution Dyed                            |
| Pattern Repeat                     | None                                          |
| Tufted Weight                      | 49oz                                          |
| Gauge                              | 1/12"                                         |
| Finished Pile Thickness            | 3.99mm                                        |
| Total Thickness                    | 9.19mm                                        |
| Product Size                       | 610mm x 610mm                                 |
| Primary Backing                    | Synthetic                                     |
| Secondary Backing                  | Ecoworx™ tile                                 |
| ISO 9239.1: 2010 Fire Test         | Mean Critical Radiant Flux 4.6kW/m²           |
| Electrostatic Propensity           | Less than 3.5 kv                              |
| Warranty                           | Lifetime Commercial Limited                   |
| Environmental                      | Cradle to Cradle Silver Certified             |
|                                    | Declare Label - LBC Compliant                 |
| Recyclability                      | 100% recyclable                               |
| Materials                          | Does not contain PVC, Phthalates, or PBD/PBDE |
| Recycled Content:                  |                                               |
| - Total Recycled Content by Weight | 64%                                           |
| - Pre-consumer                     | 39%                                           |
| - Post-consumer                    | 25%                                           |
| Installation Options               | ↑ → quarter turn                              |