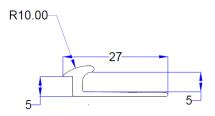

## DIMENSIONS

**EXAMPLE** 

In this example the difference between DT022 and DT023 can be clearly seen. DT023 is fabricated slightly differently to allow the trim to be contoured on site to match a contoured floor within its specification details.