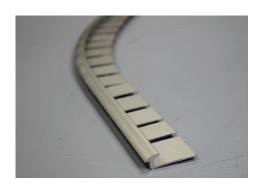

## DESCRIPTION

This anodised aluminium profile was designed for a neat transition between 5mm vinyl and carpet. This eliminates the need and expense of matrixing the floor to raise the vinyl to the carpet height. This profile is the curved alternative to DT022.

## DIMENSIONS

**EXAMPLE** 

In this example the difference between DT022 and DT023 can be clearly seen. DT023 is fabricated slightly differently to allow the trim to be contoured on site to match a contoured floor within its specification details.