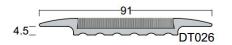

## Technical Data Sheet Product: **DT026**

## DESCRIPTION

This profile is an expansion gap joint system designed for carpeted floors. Designed for use with direct stick carpets or carpet tiles and suitable for interior or exterior uses. Carpet can be installed in the recess space and supplied in 2.5 meter lengths.

## MATERIAL

T6 6063 Alloy aluminium - Natural Satin anodised.

Standard 2.5 Meter Lengths.

Supplied pre drilled on one side of recess.

EXAMPLE

For this installation, DT026 has been laid between 2mm carpet tile. Matching carpet has been used in this installation for a smooth and tidy transition.