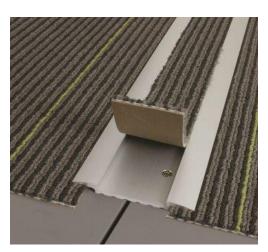

## MATERIAL

T6 6063 Alloy aluminium - Natural Satin anodised.

Standard 2.5 Meter Lengths.

Supplied pre drilled on one side of recess.

EXAMPLE

For this installation, DT026 has been laid between 2mm carpet tile. Matching carpet has been used in this installation for a smooth and tidy transition.