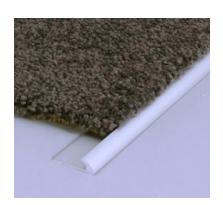

## **EXAMPLE**

For this installation, DT031 has been laid on a concrete floor as a transition strip to 3/16" carpet. This eliminates a trip hazard and adds a tidy finish to the carped edge.

For PDF and CAD drawings with full dimensions and installation guides, please refer to our website www.tredsafe.co.nz