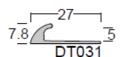

## **DIMENSIONS**

#### **MATERIAL**

T6 6063 Alloy aluminium - Available in Mill Finish or Natural Satin anodised.

Standard 2.5 Meter Lengths.