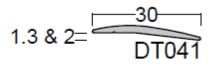

### **DIMENSIONS**

# **DESCRIPTION**

This detail trim is designed to create a clean transition between hard flooring heights. This profile is suitable for 1.3mm or 2mm height variations. The profile is supplied with double sides self-adhesive backing tape for fixing. This profile is suitable for interior and exterior uses.