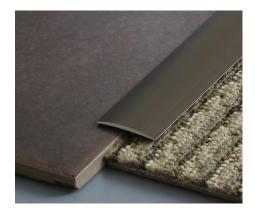

## **EXAMPLE**

In this example DT041 has been used with tile and carpet tile with a height difference of 2mm. This profile allows for a smooth transition and removes the potential trip hazard.

For PDF and CAD drawings with full dimensions and installation guides, please refer to our website www.tredsafe.co.nz