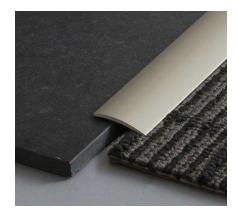

# **EXAMPLE**

In this example DT042 has been used with tile and carpet tile with a height difference of 3.5mm. This profile allows for a smooth transition and removes the potential trip hazard.

For PDF and CAD drawings with full dimensions and installation guides, please refer to our website www.tredsafe.co.nz