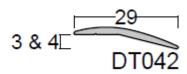

# Technical Data Sheet Product: **DT042**



### **DESCRIPTION**

This detail trim is designed to create a clean transition between hard flooring heights. This profile is suitable for 3mm or 4mm height variations. The profile is supplied with double sides self-adhesive backing tape for fixing. This profile is suitable for interior and exterior uses.

## **MATERIAL**

T6 6063 Alloy aluminium.

Standard 2.5 Metre Lengths.

Supplied with double sided self adhesive backing tape.

#### **DIMENSIONS**

# **EXAMPLE**



In this example DT042 has been used with tile and carpet tile with a height difference of 3.5mm. This profile allows for a smooth transition and removes the potential trip hazard.



For PDF and CAD drawings with full dimensions and installation guides, please refer to our website www.tredsafe.co.nz

Release: January 2019

Information given in this data sheet is based on the current state of knowledge. This does not exempt the purchaser from carrying out his own careful inspections of incoming goods and their suitability for local building codes. We reserve the right to make changes to the product data in the course of technical progress or due to operationally related further development. Owing to factors beyond our control during application, recommendations given in this data sheet re