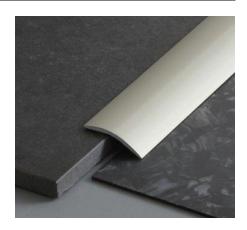

## **DESCRIPTION**

This detail trim is designed to create a clean transition between hard flooring heights. This profile is suitable for 7mm or 8mm height variations. The profile is supplied with double sides self-adhesive backing tape for fixing. This profile is suitable for interior and exterior uses.

## **DIMENSIONS**

In this example DT043 has been used with tile and vinyl with a height difference of 7mm. This profile allows for a smooth transition and removes the potential trip hazard.

For PDF and CAD drawings with full dimensions and installation guides, please refer to our website www.tredsafe.co.nz