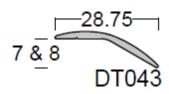

## **DESCRIPTION**

This detail trim is designed to create a clean transition between hard flooring heights. This profile is suitable for 7mm or 8mm height variations. The profile is supplied with double sides self-adhesive backing tape for fixing. This profile is suitable for interior and exterior uses.

## **DIMENSIONS**

In this example DT043 has been used with tile and vinyl with a height difference of 7mm. This profile allows for a smooth transition and removes the potential trip hazard.

For PDF and CAD drawings with full dimensions and installation guides, please refer to our website www.tredsafe.co.nz