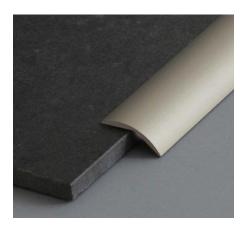

## **EXAMPLE**

In this example DT044 has been used with tile and uncovered floor with a height difference of 11mm. This profile allows for a smooth transition and removes the potential trip hazard.

For PDF and CAD drawings with full dimensions and installation guides, please refer to our website <a href="https://www.tredsafe.co.nz">www.tredsafe.co.nz</a>