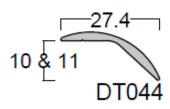

### **DIMENSIONS**

#### **DESCRIPTION**

This detail trim is designed to create a clean transition between hard flooring heights. This profile is suitable for 10mm or 11mm height variations. The profile is supplied with double sides self-adhesive backing tape for fixing. This profile is suitable for interior and exterior uses.