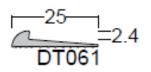

#### DIMENSIONS

EXAMPLE

In this example, DT061 has been used as a junction between floor vinyl and the wall. The profile has been adhered with double sided adhesive.

For PDF and CAD drawings with full dimensions and installation guides, please refer to our website www.tredsafe.co.nz