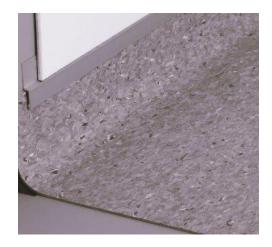

## **EXAMPLE**

In this example, DT063 has been used for a neat junction between vinyl and the wall panel.

For PDF and CAD drawings with full dimensions and installation guides, please refer to our website www.tredsafe.co.nz