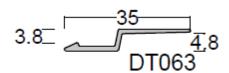

# **DIMENSIONS**

## **MATERIAL**

T6 6063 Alloy aluminium - Natural Satin Anodised

Standard 2.5 Metre Lengths.