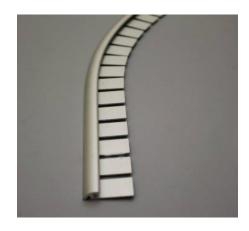

# **EXAMPLE**

In this example the difference between DT065 and DT067 can be clearly seen. DT067 is fabricated slightly differently to allow the trim to be contoured on site to match a contoured floor within its specification details.

### **DESCRIPTION**

This profile is designed for use as a carpet/vinyl to bare floor transition. This profile is designed for use with LVT and suitable for 3mm floor coverings. This profile is precut to allow for curving, this is the curved profile for DT065.