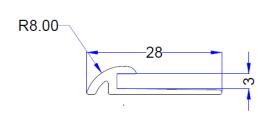

## **DIMENSIONS**

### **DESCRIPTION**

This profile is designed for use as a carpet/vinyl to bare floor transition. This profile is designed for use with LVT and suitable for 3mm floor coverings. This profile is precut to allow for curving, this is the curved profile for DT065.