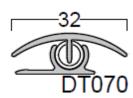

# Technical Data Sheet Product: **DT070**



## **DESCRIPTION**

Multi-purpose joint system designed for floating floors requiring expansion gaps. This robust rotating design is designed for 0mm - 15mm height variations. This anodised aluminium profile is available in natural satin or champagne finish.

## **MATERIAL**

T6 6063 Alloy aluminium - Available in Natural Satin and Champagne.

Standard 2.5 Metre Lengths.

Supplied pre drilled for countersunk screw fixing (screws supplied).

### **DIMENSIONS**

### **EXAMPLE**



In this installation, DT070 has been used to provide a construction joint between 2mm vinyl and 15mm LVT. The profile creates a tidy finish and removes the trip hazard.



For PDF and CAD drawings with full dimensions and installation guides, please refer to our website www.tredsafe.co.nz

Release: January 2019

Information given in this data sheet is based on the current state of knowledge. This does not exempt the purchaser from carrying out his own careful inspections of incoming goods and their suitability for local building codes. We reserve the right to make changes to the product data in the course of technical progress or due to operationally related further development. Owing to factors beyond our control during application, recommendations given in this data sheet require tests