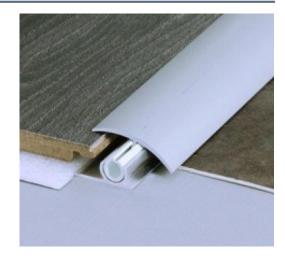

### **EXAMPLE**

In this installation, DT070 has been used to provide a construction joint between 2mm vinyl and 15mm LVT. The profile creates a tidy finish and removes the trip hazard.

For PDF and CAD drawings with full dimensions and installation guides, please refer to our website www.tredsafe.co.nz