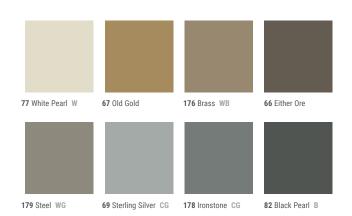

#### Metallics:

The updated solid color palette includes eight metallic shades, providing another element of detail and visual interest to finish a space.

All colors shown in this card, including chips and photographs, approximate the actual flooring colors as accurately as possible.